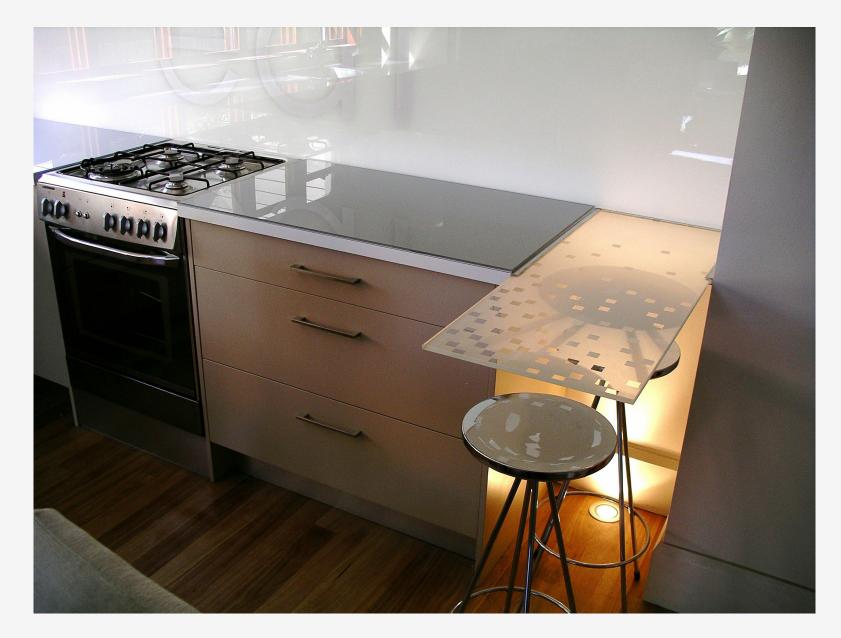

Studio Becker | Custom Curved Miro Splashback

Studio Becker | Mirror Splashback

Chroma Splashback | 'Arabesque' Design

Benchtop Legs in Bronze Smooth Pearl

Benchtop Legs in Bronze Smooth Pearl

Copper Smooth Pearl