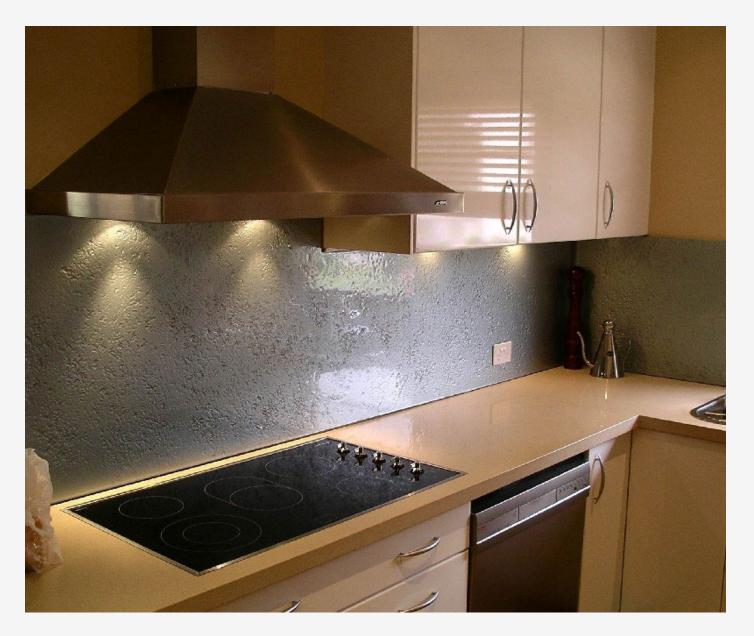

## Axolotl

Aluminium Woven Screen

Heavy Brown Rust Kitchen Cabinetry

Miro Splashback

Chroma Benchtop

Chroma Benchtop

Chroma Benchtop

Chroma Formed Splashback