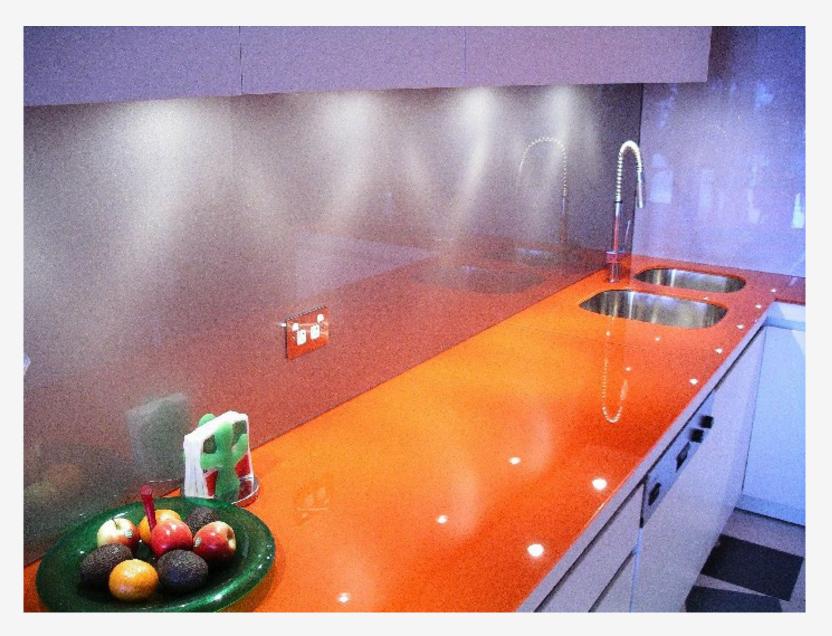

Chroma Splashback

Chroma Formed Splashback

The Block | Chroma Splashback

KITCHENS

Pewter Smooth Kitchen Cabinetry

Zinc Kitchen Cabinetry

Chroma Benchtop

Zinc Linished Kitchen Cabinetry