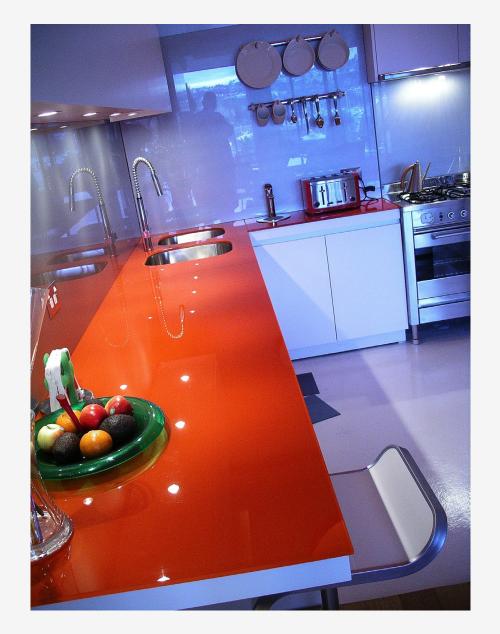

Chroma Splashback

Chroma Formed Splashback

The Block | Chroma Splashback

KITCHENS

Pewter Smooth Kitchen Cabinetry

Zinc Kitchen Cabinetry

Chroma Benchtop

Zinc Linished Kitchen Cabinetry