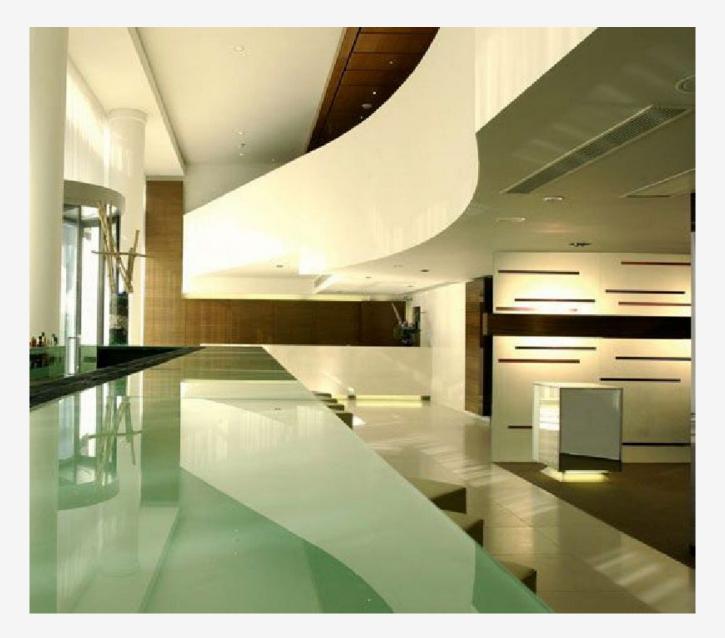

Studio Becker | Custom Curved Miro Splashback

Studio Becker | Mirror Splashback

Chroma Splashback | 'Arabesque' Design

Benchtop Legs in Bronze Smooth Pearl

Benchtop Legs in Bronze Smooth Pearl

Copper Smooth Pearl