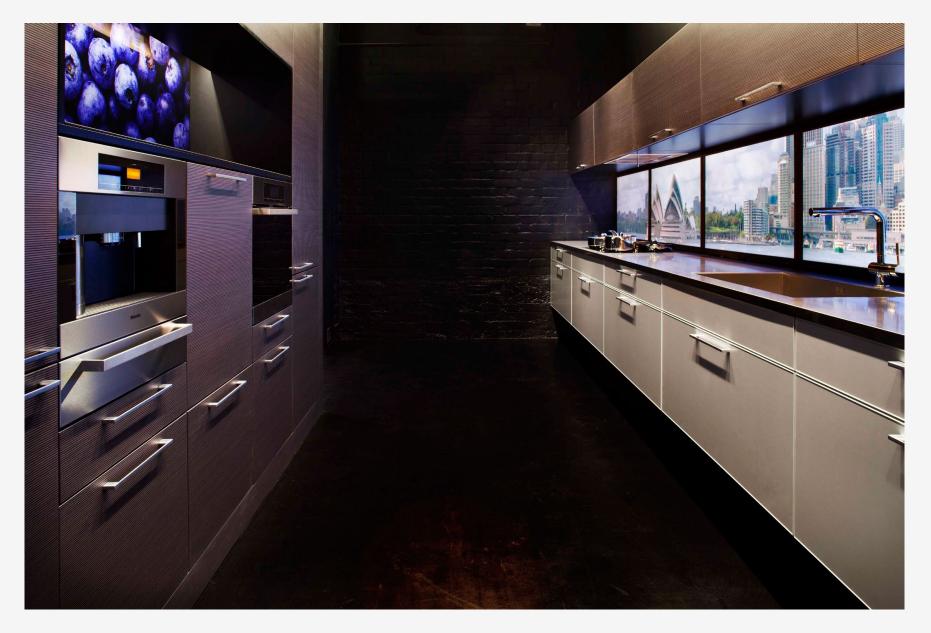

## Axolotl

Studio Becker | Chroma Splashback | Carved 'Recipe' with Shimmer

Studio Becker | Chroma Splashback | Carved 'Recipe' with Shimmer

Studio Becker | Chroma Splashback | Carved 'Recipe' with Shimmer

Chroma Splashback

Chroma Formed Splashback

The Block | Chroma Splashback

KITCHENS

Pewter Smooth Kitchen Cabinetry

Zinc Kitchen Cabinetry

Chroma Benchtop

Zinc Linished Kitchen Cabinetry