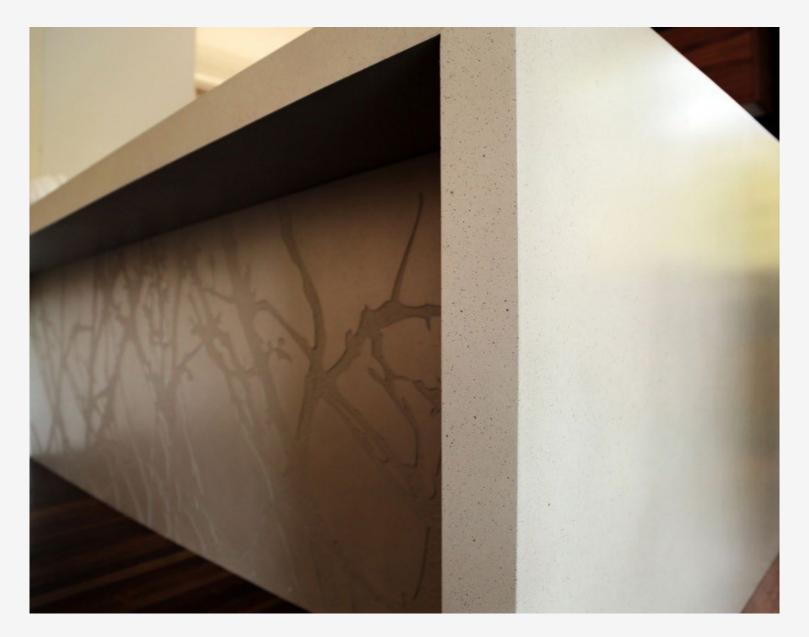

kitchen slideshow

Concrete Shale Kitchen Benchtop | Carved 'Branches' Design

Concrete Slate Lunar Splashback

Chroma Veil Splashback

Zinc Smooth Cabinetry

Studio Becker | Miro Splashback

Studio Becker | Miro Splashback

Concrete Shale Kitchen Benchtop

Shattered Splashback

Python Bronze Pearl

Veil Splashback | Shiver Random Overlap