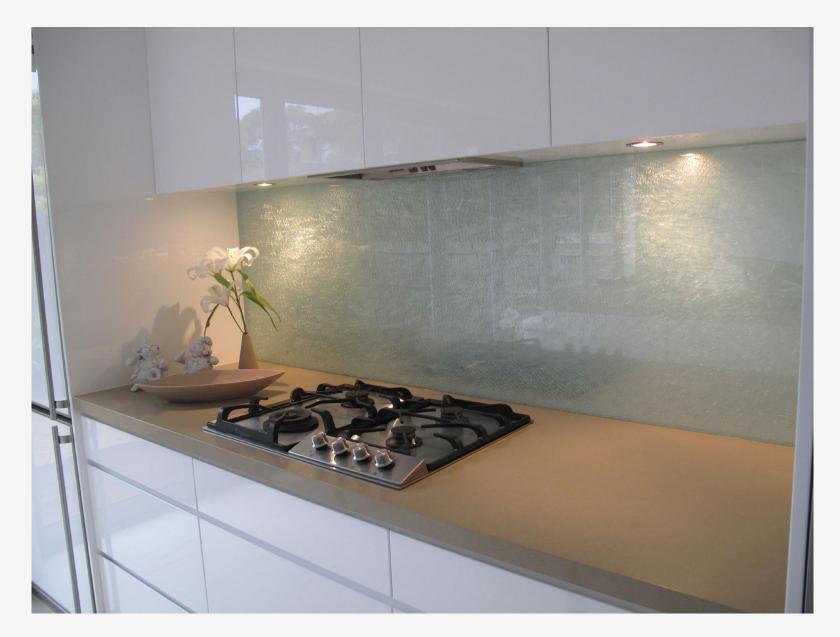

Studio Becker | Custom Curved Miro Splashback

Studio Becker | Mirror Splashback

Chroma Splashback | 'Arabesque' Design

Benchtop Legs in Bronze Smooth Pearl

Benchtop Legs in Bronze Smooth Pearl

Copper Smooth Pearl