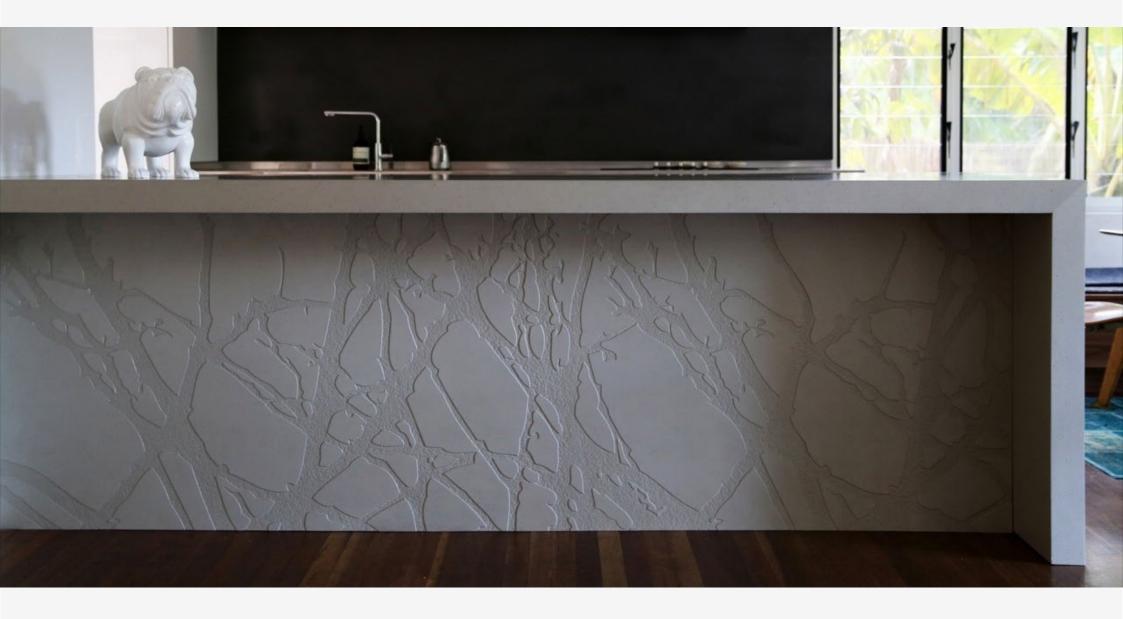

kitchen slideshow

Concrete Shale Kitchen Benchtop | Carved 'Branches' Design

Concrete Slate Lunar Splashback

Chroma Veil Splashback

Zinc Smooth Cabinetry

Studio Becker | Miro Splashback

Studio Becker | Miro Splashback

Concrete Shale Kitchen Benchtop

Shattered Splashback

Python Bronze Pearl

Veil Splashback | Shiver Random Overlap