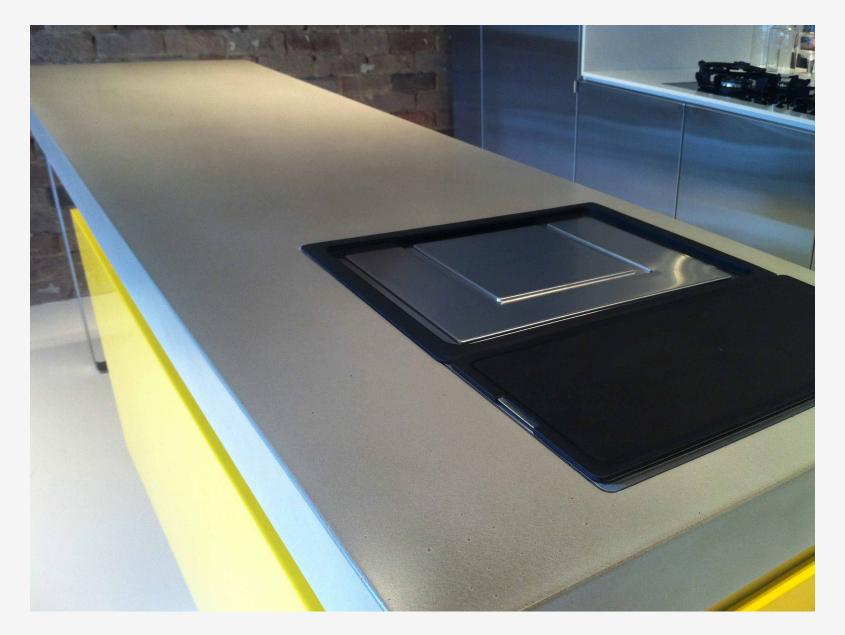

kitchen slideshow

Concrete Shale Kitchen Benchtop | Carved 'Branches' Design

Concrete Slate Lunar Splashback

Chroma Veil Splashback

Zinc Smooth Cabinetry

Studio Becker | Miro Splashback

Studio Becker | Miro Splashback

Concrete Shale Kitchen Benchtop

Shattered Splashback

Python Bronze Pearl

Veil Splashback | Shiver Random Overlap