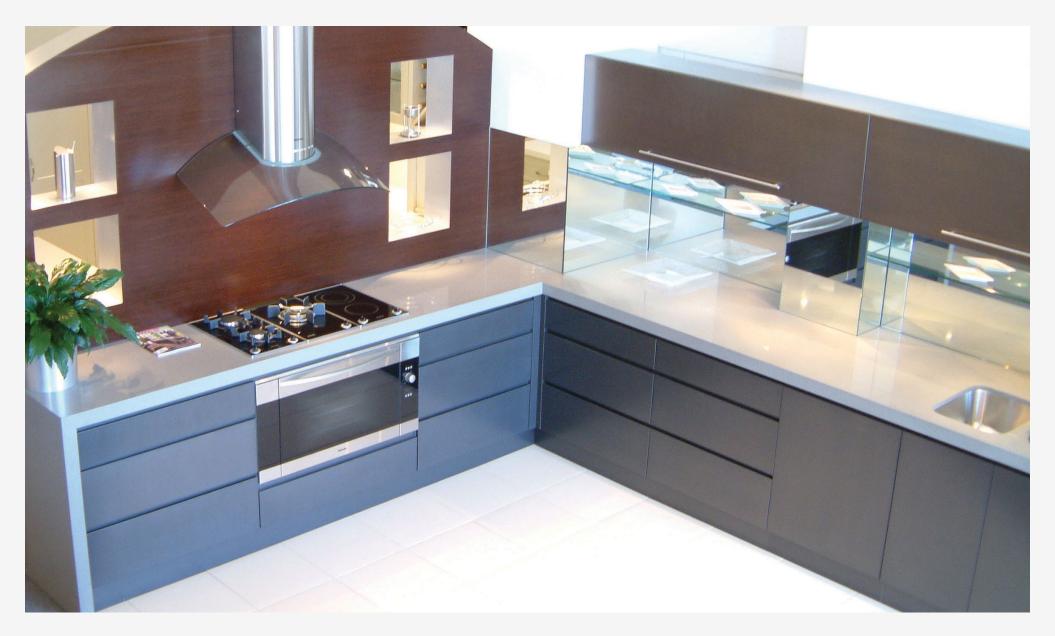

## Axolotl

Aluminium Woven Screen

Heavy Brown Rust Kitchen Cabinetry

Miro Splashback

Chroma Benchtop

Chroma Benchtop

Chroma Benchtop

Chroma Formed Splashback

Chroma Splashback

Chroma Formed Splashback

The Block | Chroma Splashback

KITCHENS

Pewter Smooth Kitchen Cabinetry

Zinc Kitchen Cabinetry

Chroma Benchtop

Zinc Linished Kitchen Cabinetry