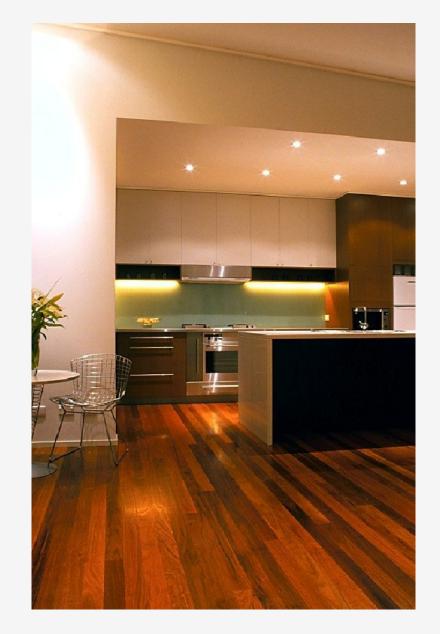

kitchen slideshow

Concrete Shale Kitchen Benchtop | Carved 'Branches' Design

Concrete Slate Lunar Splashback

Chroma Veil Splashback

Zinc Smooth Cabinetry

Studio Becker | Miro Splashback

Studio Becker | Miro Splashback