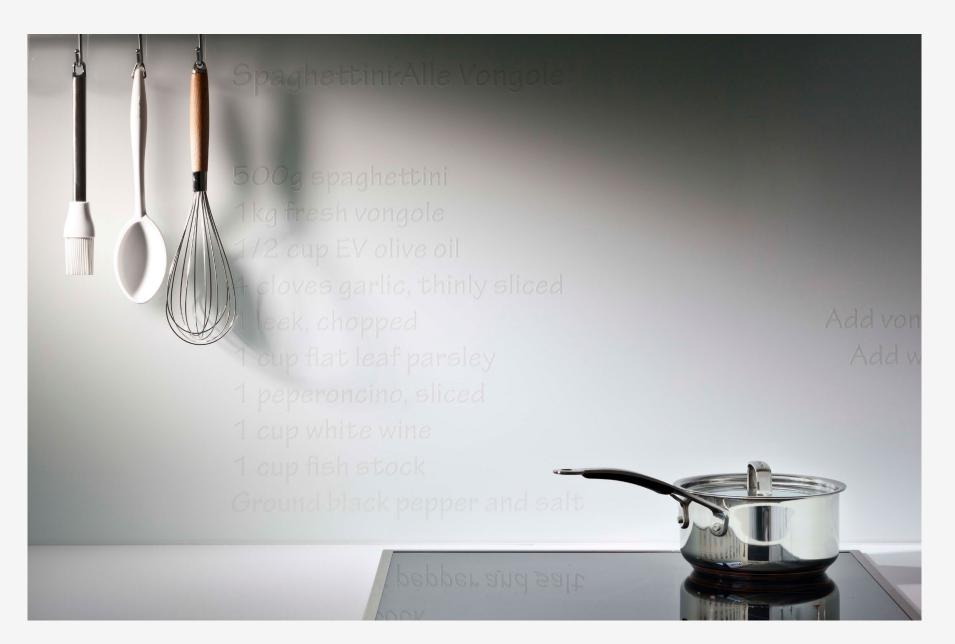

## Axolotl

Studio Becker | Chroma Splashback | Carved 'Recipe' with Shimmer

Studio Becker | Chroma Splashback | Carved 'Recipe' with Shimmer

Studio Becker | Chroma Splashback | Carved 'Recipe' with Shimmer