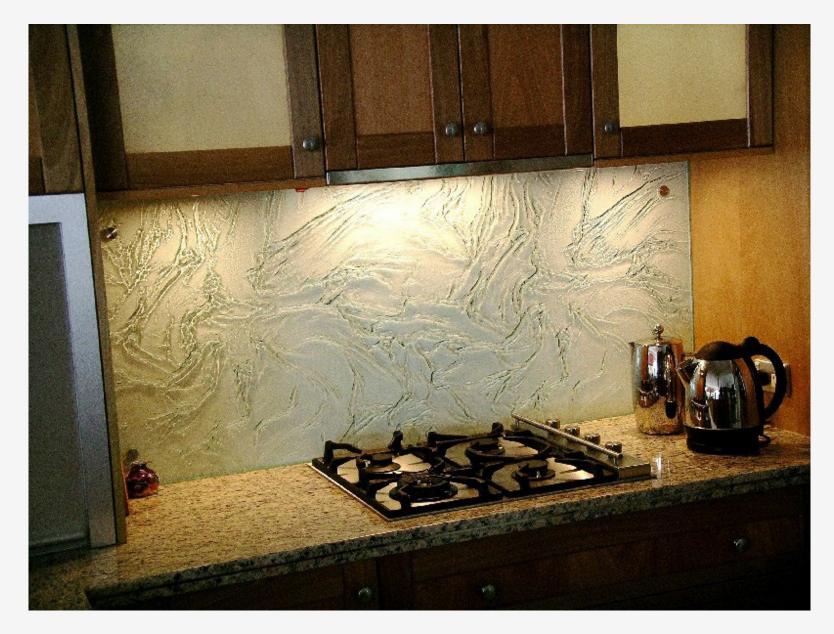

Concrete Shale Kitchen Benchtop

Shattered Splashback

Python Bronze Pearl

Veil Splashback | Shiver Random Overlap