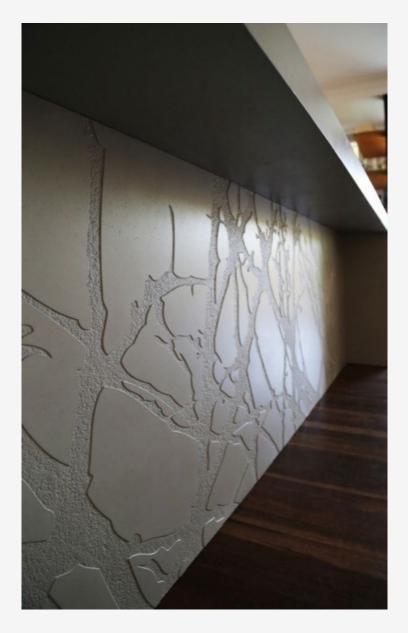

kitchen slideshow

Concrete Shale Kitchen Benchtop | Carved 'Branches' Design

Concrete Slate Lunar Splashback

Chroma Veil Splashback

Zinc Smooth Cabinetry

Studio Becker | Miro Splashback

Studio Becker | Miro Splashback

Concrete Shale Kitchen Benchtop

Shattered Splashback

Python Bronze Pearl

Veil Splashback | Shiver Random Overlap