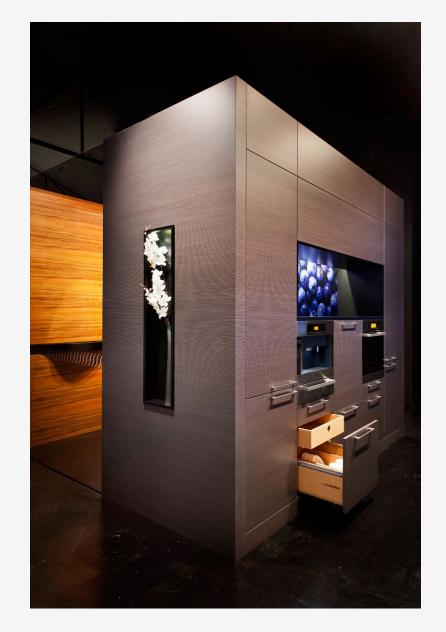

## Axolotl

Aluminium Woven Screen

Heavy Brown Rust Kitchen Cabinetry

Miro Splashback

Chroma Benchtop

Chroma Benchtop

Chroma Benchtop

Chroma Formed Splashback

Chroma Splashback

Chroma Formed Splashback

The Block | Chroma Splashback

KITCHENS

Pewter Smooth Kitchen Cabinetry

Zinc Kitchen Cabinetry

Chroma Benchtop

Zinc Linished Kitchen Cabinetry