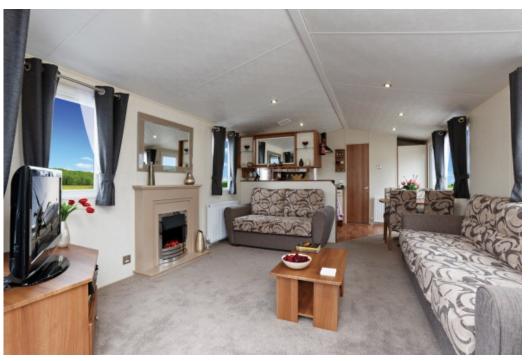

## FEATURES:

Double glazing Central heating. Outlook French doors Integrated fridge-freezer Energy efficient lighting Stone effect feature fire place En-suite toilet in master bedroom

The Isis is practically designed and features large living spaces with plenty of storage.

Designed as a well equipped holiday home that doesn't compromise on style or quality, the Isis is an affordable, high comfort, luxury lifestyle option. This holiday home has outlook French doors, which open up a whole new outdoor area for you. Please ask for a quote for additional decking to suit your requirements.