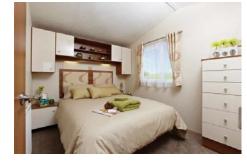

## FEATURES:

Double glazing Central heating. Outlook French doors Integrated fridge-freezer Energy efficient lighting Stone effect feature fire place En-suite toilet in master bedroom