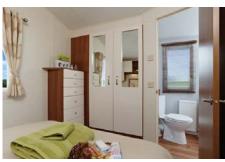

## FEATURES:

Double glazing Central heating. Outlook French doors Integrated fridge-freezer Energy efficient lighting Stone effect feature fire place En-suite toilet in master bedroom