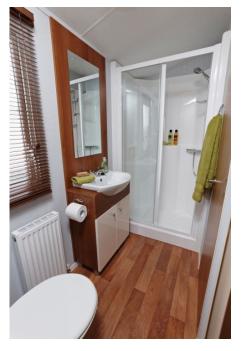

## FEATURES:

Double glazing Central heating. Outlook French doors Integrated fridge-freezer Energy efficient lighting Stone effect feature fire place En-suite toilet in master bedroom