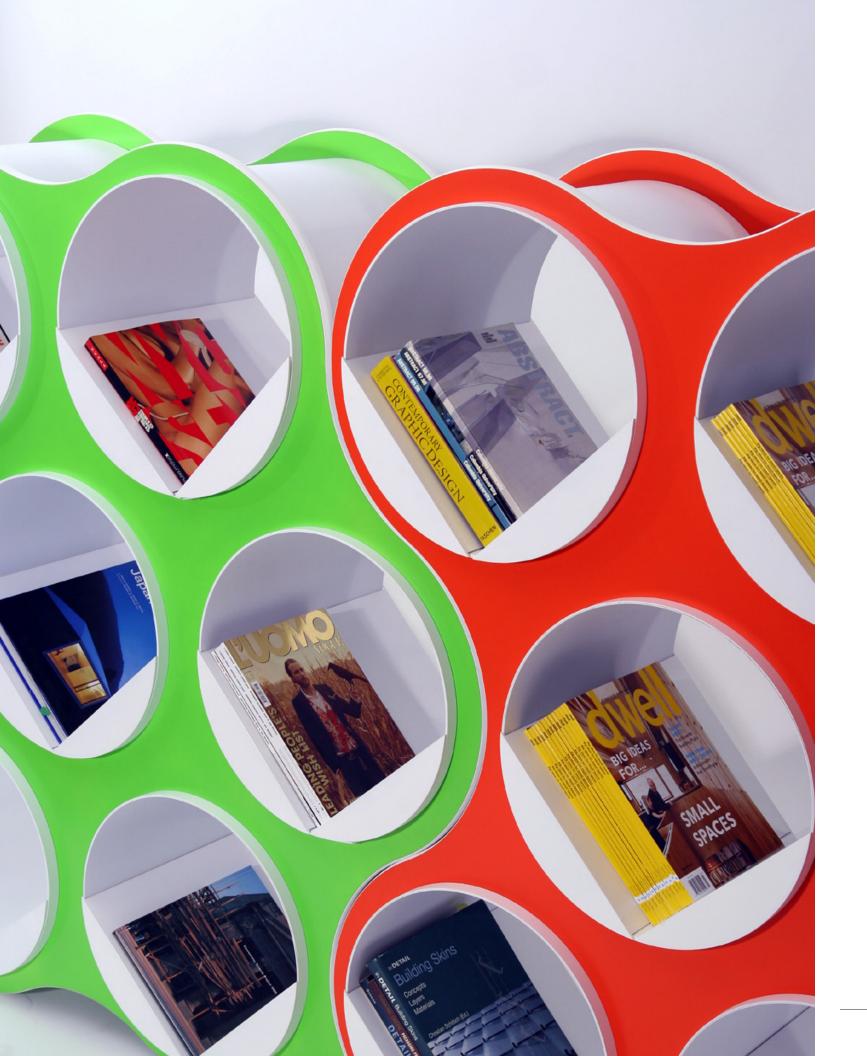

# BOLLA POP Shelving

Shelves done at a **POP** of your fingers.

# configure modules organize your office

# BOLLA POP Shelving

# Add extra **SHELVES** for organizing books

quad