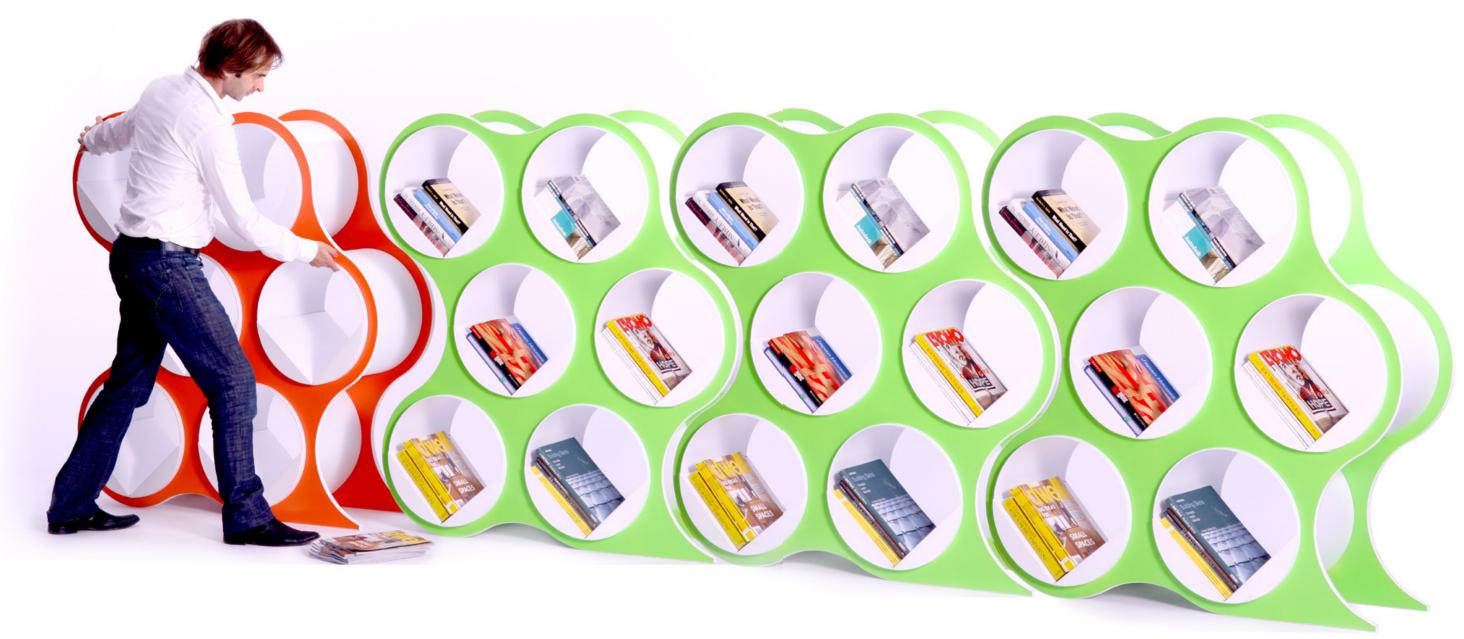

# BOLLA POP Shelving

Shelves done at a **POP** of your fingers.

# configure modules organize your office

# BOLLA POP Shelving