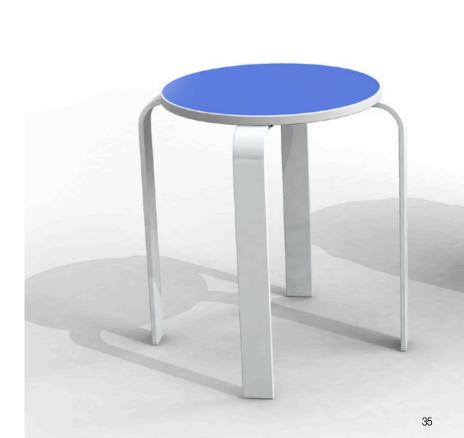

# BOLLA core

The CORE of Bolla results in a task stool. Made of 100% recycled wood and laminate content from scrap material.

CORE is a colorful and stackable tasks stool, perfect for informal meetings in creative team environments. Designer: David Winston

Made in USA

#### Features:

- No Tools required to assemble
- STACKABLE
- Flat-packs

#### Materials:

- Wood composite panel with GREENGUARD certified laminate.
- Bent Aluminum Legs