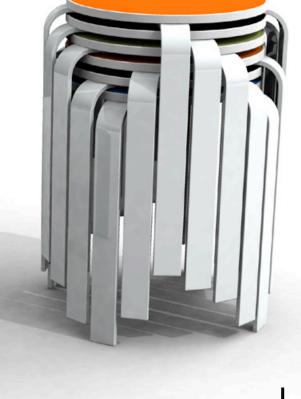

# BOLLA core

The CORE of Bolla results in a task stool. Made of 100% recycled wood and laminate content from scrap material.

CORE is a colorful and stackable tasks stool, perfect for informal meetings in creative team environments. Designer: David Winston

Made in USA

#### Features:

- No Tools required to assemble
- STACKABLE
- Flat-packs

#### Materials:

- Wood composite panel with GREENGUARD certified laminate.
- Bent Aluminum Legs