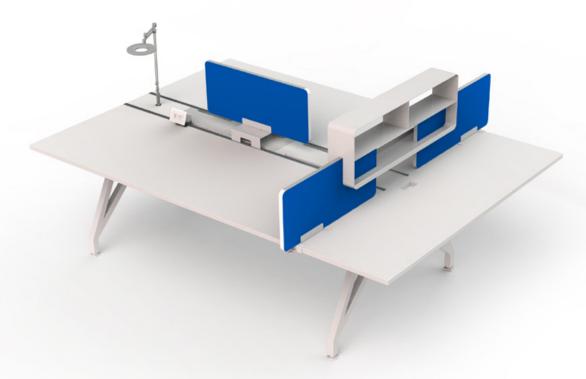

#### **EYHOV** Privacy Screens

RAIL&RISE Side Privacy Screen w/bag Hook

Rail Wide Front Privacy Screen

RISE Front Privacy Screen