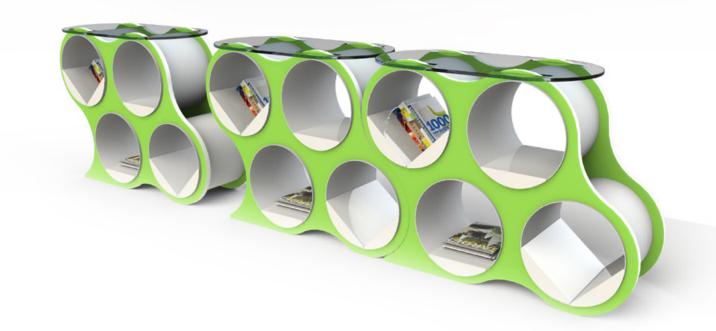

### **EYHOV** ACCESSORIES

#### **EYHOV** Privacy Screens









RAIL&RISE Side Privacy Screen w/bag Hook

Rail Wide Front Privacy Screen

RISE Front Privacy Screen

#### **EYHOV** Electrical Accessories









RAIL Desktop Mounted Power 1 Outlet 2 USB









**EYHOV** Organizers



RISE Surface Mounted Power 2 outlets

RISE Surface Mounted Power 3 outlets







RAIL & RISE Loop Shelf

RAIL Paper Tray

RAIL File Tray

RAIL Book Holder

#### **EYHOV** Drawer Units - compatible with RAIL & RISE systems.









Hanging Box Drawer





Mobile Pedestal Box Drawer Mobile Pedestal Box Drawer w/ Cushion

For details, see product specification sheets, or visit www.scale1to1.com













# BOLLA POP Shelving

Shelves done at a **POP** of your fingers.







































# configure modules organize your office









# BOLLA POP Shelving







# choose your **BOLLA**GIASS for your coffee table

Add your own touch! Choose BOLLA glass top for your BOLLA Coffee Table.





slotted glass top

# BOLLA core

The CORE of Bolla results in a task stool. Made of 100% recycled wood and laminate content from scrap material.

CORE is a colorful and stackable tasks stool, perfect for informal meetings in creative team environments. Designer: David Winston

Made in USA

#### Features:

- No Tools required to assemble
- STACKABLE
- Flat-packs

#### Materials:

- Wood composite panel with GREENGUARD certified laminate.
- Bent Aluminum Legs



# Add extra **SHELVES** for organizing books

















quad

#### **USA** set







#### international set