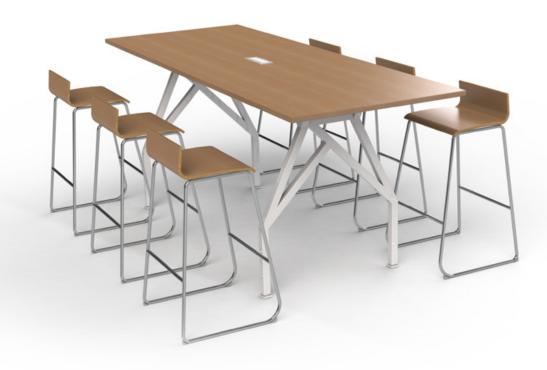

# EYHOV Hotspot Bar Height Tables

Hotspot: two-sided workstation/meeting table with electric outlet accessory options available in two sizes: 96" or 84" L x 36" W x 40" HT. Ideal as a stand alone table for informal meetings and tasks, or for perimeter desking setups where it can be configured in combined in linear runs.