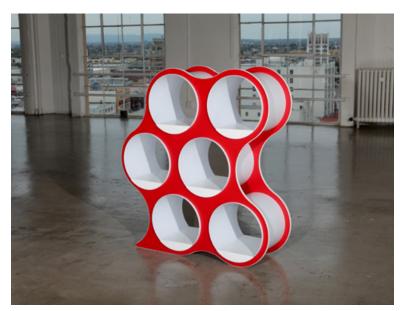

# BOLLA POP Shelving

Shelves done at a **POP** of your fingers.

# configure modules organize your office

# BOLLA POP Shelving