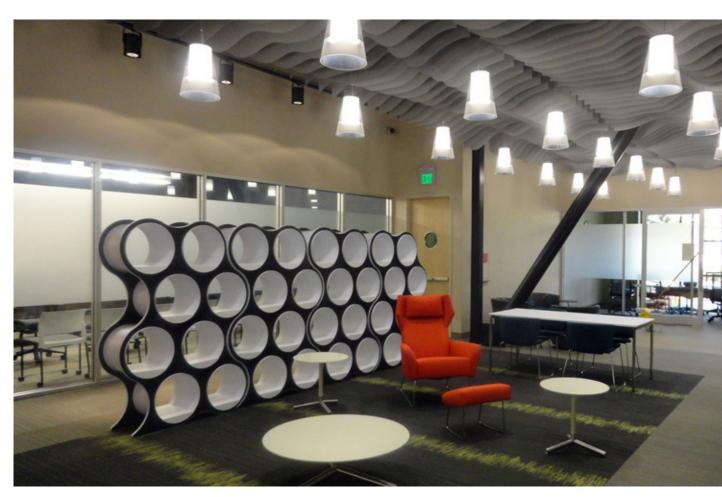

# BOLLA POP Shelving

Shelves done at a **POP** of your fingers.

# configure modules organize your office

# BOLLA POP Shelving