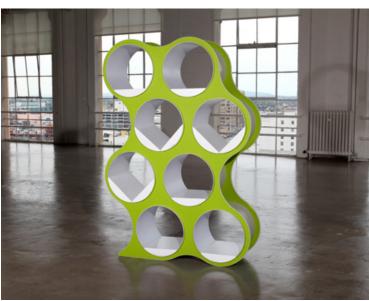

Minimum Qty. Required

#### **EYHOV** ACCESSORIES

#### **EYHOV** Privacy Screens









RAIL&RISE Side Privacy Screen w/bag Hook

Rail Wide Front Privacy Screen

RISE Front Privacy Screen

#### **EYHOV** Electrical Accessories









RAIL Desktop Mounted Power 1 Outlet 2 USB









**EYHOV** Organizers



RISE Surface Mounted Power 2 outlets

RISE Surface Mounted Power 3 outlets







RAIL & RISE Loop Shelf

RAIL Paper Tray

RAIL File Tray

RAIL Book Holder

#### **EYHOV** Drawer Units - compatible with RAIL & RISE systems.









Hanging Box Drawer





Mobile Pedestal Box Drawer Mobile Pedestal Box Drawer w/ Cushion

For details, see product specification sheets, or visit www.scale1to1.com













# BOLLA POP Shelving

Shelves done at a **POP** of your fingers.







































# configure modules organize your office









# BOLLA POP Shelving







# choose your **BOLLA**GIASS for your coffee table

Add your own touch! Choose BOLLA glass top for your BOLLA Coffee Table.





slotted glass top

# BOLLA core

The CORE of Bolla results in a task stool. Made of 100% recycled wood and laminate content from scrap material.

CORE is a colorful and stackable tasks stool, perfect for informal meetings in creative team environments. Designer: David Winston

Made in USA

#### Features:

- No Tools required to assemble
- STACKABLE
- Flat-packs

#### Materials:

- Wood composite panel with GREENGUARD certified laminate.
- Bent Aluminum Legs



# Add extra **SHELVES** for organizing books

















quad

#### **USA** set







#### i