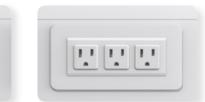

#### **EYHOV** Electrical Accessories

RAIL Desktop Mounted Power 1 Outlet 2 USB

**EYHOV** Organizers

RISE Surface Mounted Power 2 outlets

RISE Surface Mounted Power 3 outlets

RAIL & RISE Loop Shelf

RAIL Paper Tray