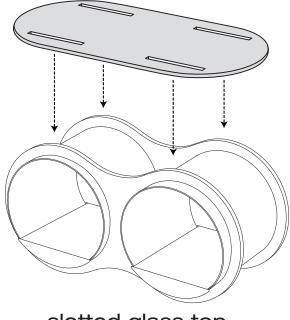

# choose your **BOLLA**GIASS for your coffee table

Add your own touch! Choose BOLLA glass top for your BOLLA Coffee Table.

slotted glass top