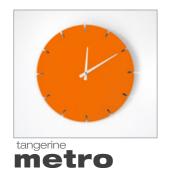

at a **POP** of your fingers.







































# configure modules organize your office









# BOLLA POP Shelving







# choose your **BOLLA**GIASS for your coffee table

Add your own touch! Choose BOLLA glass top for your BOLLA Coffee Table.





slotted glass top

# BOLLA core

The CORE of Bolla results in a task stool. Made of 100% recycled wood and laminate content from scrap material.

CORE is a colorful and stackable tasks stool, perfect for informal meetings in creative team environments. Designer: David Winston

Made in USA

#### Features:

- No Tools required to assemble
- STACKABLE
- Flat-packs

#### Materials:

- Wood composite panel with GREENGUARD certified laminate.
- Bent Aluminum Legs



# Add extra **SHELVES** for organizing books

















quad

#### **USA** set







#### international set









#### global set











# BOLLA clock collection