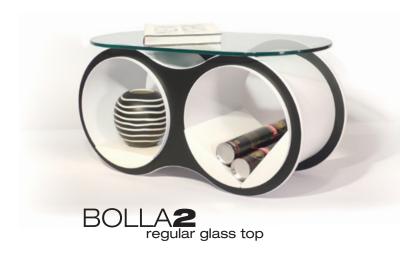

# choose your **BOLLA**GIASS for your coffee table

Add your own touch! Choose BOLLA glass top for your BOLLA Coffee Table.

slotted glass top