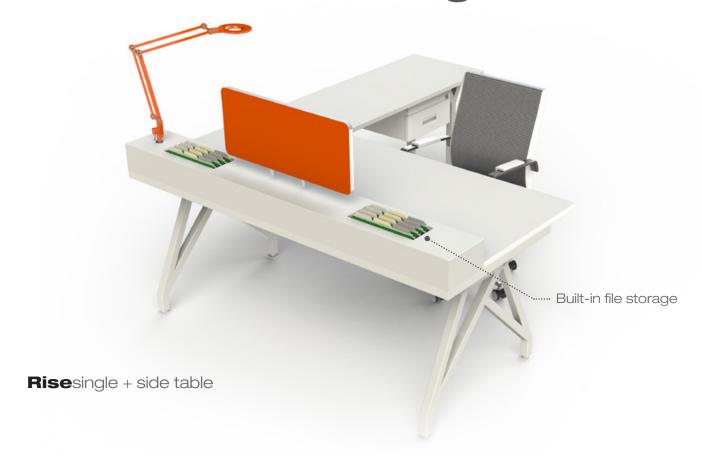

#### **EYHOV** RISE

Single Desk

#### **EYHOV** Add Ons

Connects to EYHOV Double Desk Unit

Side table: 20" x 48" Melamine Surface Powder Coated Steel Frame/Leg

Standard finishes

Minimum Qty. Required