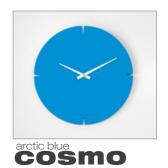

ne at a **POP** of your fingers.







































# configure modules organize your office









# BOLLA POP Shelving







# choose your **BOLLA**GIASS for your coffee table

Add your own touch! Choose BOLLA glass top for your BOLLA Coffee Table.





slotted glass top

# BOLLA core

The CORE of Bolla results in a task stool. Made of 100% recycled wood and laminate content from scrap material.

CORE is a colorful and stackable tasks stool, perfect for informal meetings in creative team environments. Designer: David Winston

Made in USA

#### Features:

- No Tools required to assemble
- STACKABLE
- Flat-packs

#### Materials:

- Wood composite panel with GREENGUARD certified laminate.
- Bent Aluminum Legs



# Add extra **SHELVES** for organizing books

















quad

#### **USA** set







#### international set









#### global set











# BOLLA clock collection