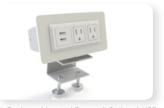

#### **EYHOV** Electrical Accessories

RAIL Desktop Mounted Power 1 Outlet 2 USB

**EYHOV** Organizers

RISE Surface Mounted Power 2 outlets

RISE Surface Mounted Power 3 outlets

RAIL & RISE Loop Shelf

RAIL Paper Tray