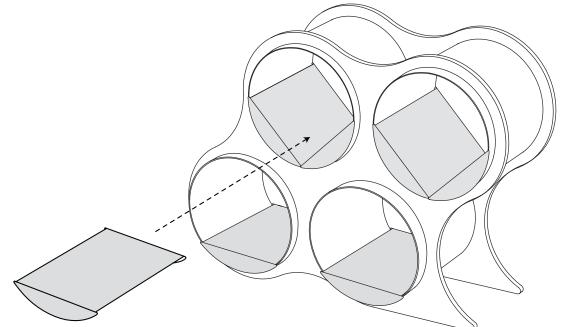

Shelves done at a **POP** of your fingers.







































# configure modules organize your office









# BOLLA POP Shelving







# choose your **BOLLA**GIASS for your coffee table

Add your own touch! Choose BOLLA glass top for your BOLLA Coffee Table.





slotted glass top

# BOLLA core

The CORE of Bolla results in a task stool. Made of 100% recycled wood and laminate content from scrap material.

CORE is a colorful and stackable tasks stool, perfect for informal meetings in creative team environments. Designer: David Winston

Made in USA

#### Features:

- No Tools required to assemble
- STACKABLE
- Flat-packs

#### Materials:

- Wood composite panel with GREENGUARD certified laminate.
- Bent Aluminum Legs



# Add extra **SHELVES** for organizing books

















quad

#### **USA** set







#### international set









#### global set











# BOLLA clock collection