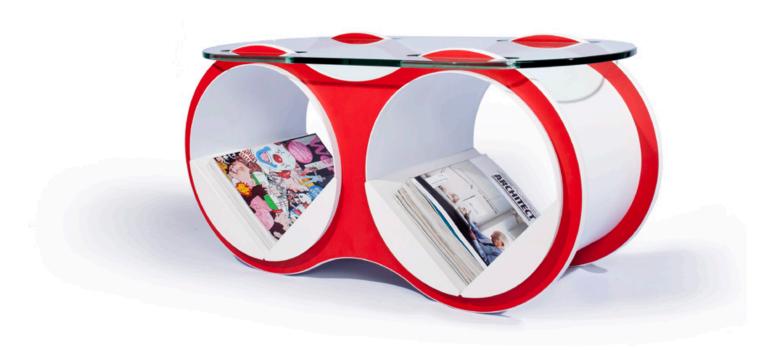

# choose your **BOLLA**GIASS for your coffee table

Add your own touch! Choose BOLLA glass top for your BOLLA Coffee Table.

slotted glass top