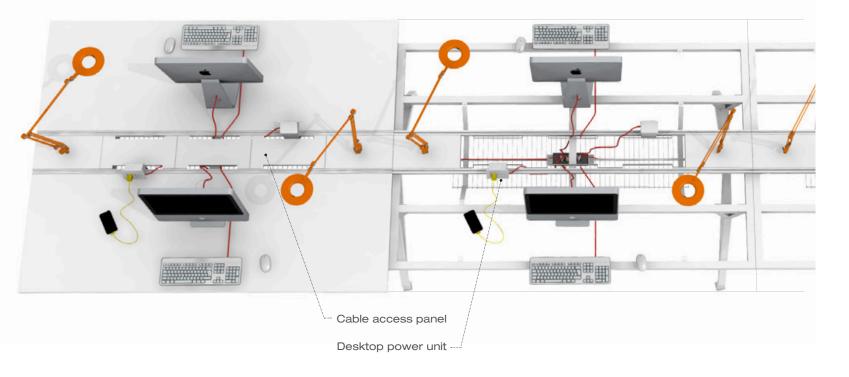

#### **Wire Management Made Simple**

Proudly designed and fabricated in California.

**Scale 1:1** offers a full line of power management products: Under Desk Wire Management, Desktop Power, USB ports, CPU Holders, Monitor Arms and more.