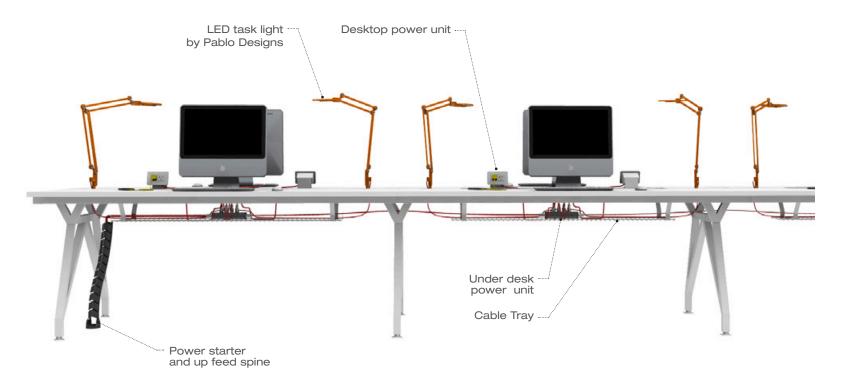

#### **Wire Management Made Simple**

Proudly designed and fabricated in California.

**Scale 1:1** offers a full line of power management products: Under Desk Wire Management, Desktop Power, USB ports, CPU Holders, Monitor Arms and more.