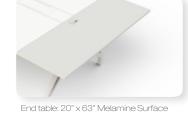

#### **EYHOV** Add Ons

Connects to EYHOV Double Desk Unit

Side table: 20" x 48" Melamine Surface Powder Coated Steel Frame/Leg

Standard finishes

Minimum Qty. Required