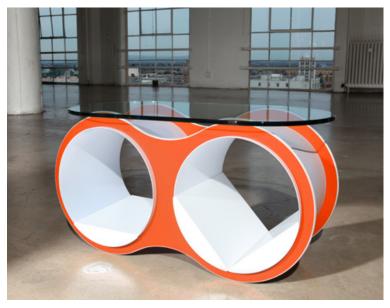

# choose your **BOLLA**GIASS for your coffee table

Add your own touch! Choose BOLLA glass top for your BOLLA Coffee Table.

slotted glass top