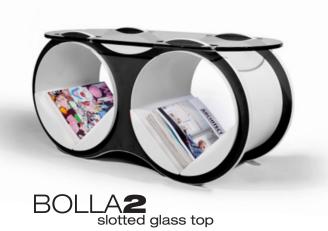

# choose your **BOLLA**GIASS for your coffee table

Add your own touch! Choose BOLLA glass top for your BOLLA Coffee Table.

slotted glass top