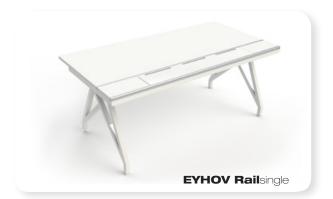

od with two power center ports. Custom Sizes Available. Ideal as a stand alone table for meetings and tasks, or for perimeter desking setups where it is configured in multiple linear runs.



# EYHOV Hotspot Bar Height Tables



Hotspot: two-sided workstation/meeting table with electric outlet accessory options available in two sizes: 96" or 84" L x 36" W x 40" HT. Ideal as a stand alone table for informal meetings and tasks, or for perimeter desking setups where it can be configured in combined in linear runs.





## scale<sup>1:1</sup>

## ThinkTank Conference

Planning and Teamwork Strategies



### TeleMeet Conference



**TeleMeet Conference:** Laminate surface with power center ports. Custom sizes available. Ideal as a stand alone table for video meetings.



#### **EYHOV** RAIL





#### **EYHOV** RISE





Single Desk

#### **EYHOV** Add Ons





Connects to EYHOV Double Desk Unit



Side table: 20" x 48" Melamine Surface Powder Coated Steel Frame/Leg

Standard finishes

Minimum Qty. Required

#### **EYHOV** ACCESSORIES

#### **EYHOV** Privacy Screens









RAIL&RISE Side Privacy Screen w/bag Hook

Rail Wide Front Privacy Screen

RISE Front Privacy Screen

#### **EYHOV** Electrical Accessories









RAIL Desktop Mounted Power 1 Outlet 2 USB









**EYHOV** Organizers



RISE Surface Mounted Power 2 outlets

RISE Surface Mounted Power 3 outlets







RAIL & RISE Loop Shelf

RAIL Paper Tray

RAIL File Tray

RAIL Book Holder

#### **EYHOV** Drawer Units - compatible with RAIL & RISE systems.









Hanging Box Drawer





Mobile Pedestal Box Drawer Mobile