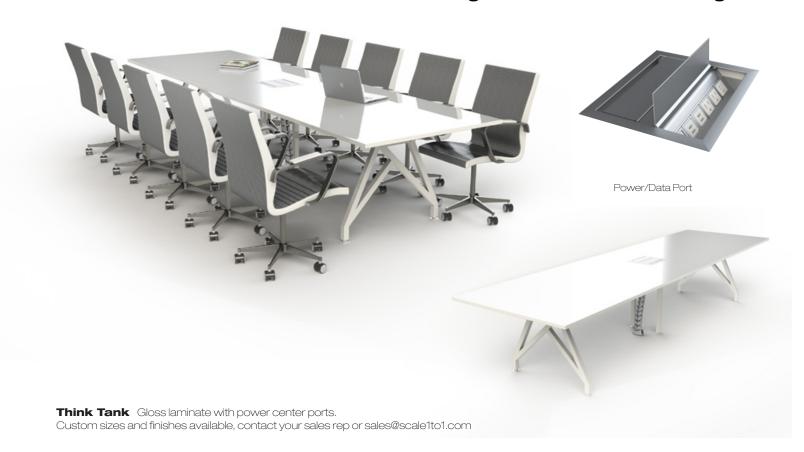

it, Work hard, and when the time is right, let the games begin!

Ping-Pong Set Included

## scale 1:1

# KayakConference Planning and Teamwork Strategies



Kayak Conference: White laminate or wood with two power center ports. Custom Sizes Available. Ideal as a stand alone table for meetings and tasks, or for perimeter desking setups where it is configured in multiple linear runs.



# EYHOV Hotspot Bar Height Tables



Hotspot: two-sided workstation/meeting table with electric outlet accessory options available in two sizes: 96" or 84" L x 36" W x 40" HT. Ideal as a stand alone table for informal meetings and tasks, or for perimeter desking setups where it can be configured in combined in linear runs.





## scale<sup>1:1</sup>

## ThinkTank Conference

Planning and Teamwork Strategies



### TeleMeet Conference



**TeleMeet Conference:** Laminate surface with power center ports. Custom sizes available. Ideal as a stand alone table for video meetings.



#### **EYHOV** RAIL





#### **EYHOV** RISE





Single Desk

#### **EYHOV** Add Ons





Connects to EYHOV Double Desk Unit



Side table: 20" x 48" Melamine Surface Powder Coated Steel Frame/Leg

Standard finishes

Minimum Qty. Required

#### **EYHOV** ACCESSORIES

#### **EYHOV** Privacy Screens









RAIL&RISE Side Privacy Screen w/bag Hook

Rail Wide Front Privacy Screen

RISE Front Privacy Screen

#### **EYHOV** Electrical Accessories









RAIL Desktop Mounted Power 1 Outlet 2 USB









**EYHOV** Organizers



RISE Surface Mounted Power 2 outlets

RISE Surface Mounted Power 3 outlets







RAIL & RISE Lo