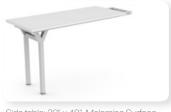

#### **EYHOV** Add Ons

Connects to EYHOV Double Desk Unit

Side table: 20" x 48" Melamine Surface Powder Coated Steel Frame/Leg

Standard finishes

Minimum Qty. Required