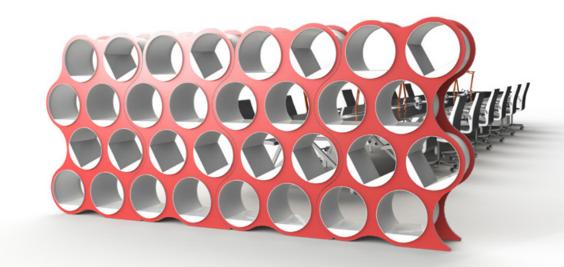

# BOLLA POP Shelving

Shelves done at a **POP** of your fingers.

# configure modules organize your office

# BOLLA POP Shelving