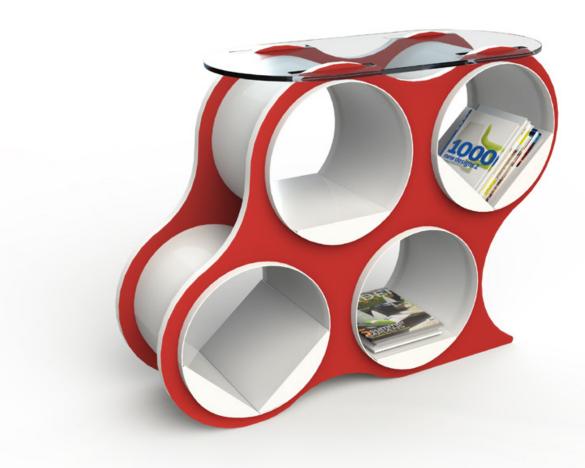

# BOLLA POP Shelving

Shelves done at a **POP** of your fingers.

# configure modules organize your office

# BOLLA POP Shelving

# Add extra **SHELVES** for organizing books

quad