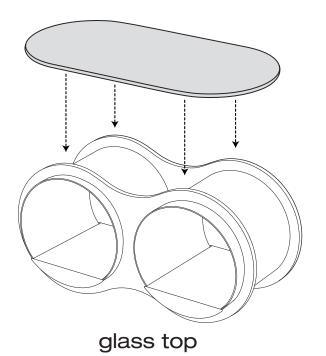

# choose your **BOLLA**GIASS for your coffee table

Add your own touch! Choose BOLLA glass top for your BOLLA Coffee Table.

slotted glass top