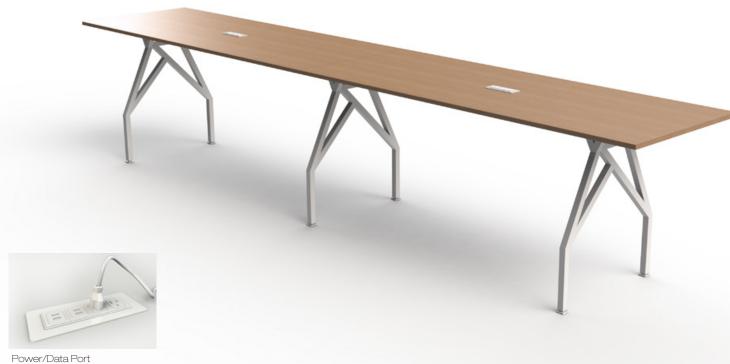

# KayakConference Planning and Teamwork Strategies

Kayak Conference: White laminate or wood with two power center ports. Custom Sizes Available. Ideal as a stand alone table for meetings and tasks, or for perimeter desking setups where it is configured in multiple linear runs.