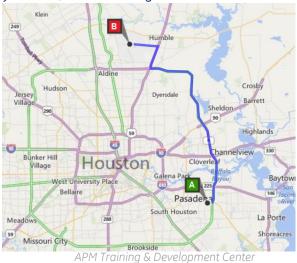

#### **AIRPORTS**

William H. Hobby Airport (HOU) 7800 Airport Blvd.

Houston, TX 77061

More: http://www.fly2houston.com/hobbyHome

Approximately 13.3 mi, 20 min driving 25 min with traffic

George Bush Intercontinental Airport (IAH) 2800 N Terminal Rd

Houston, TX 77032

More: http://www.fly2houston.com/iah

Approximately 31.4 mi, 40 min driving 48 min with traffic

**APM Delivers Craft Labor Solutions To Give You The Power** 

Presented by APM Communications Team