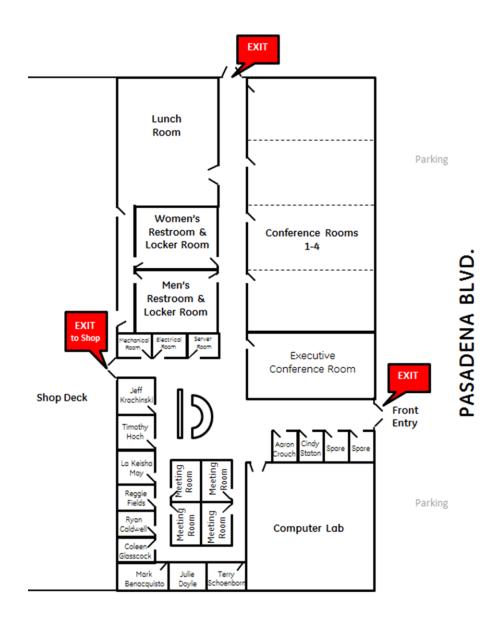

Please notice all EXIT signs and be sure you know which EXIT is closest to you.

Dial 9-911 in an emergency.