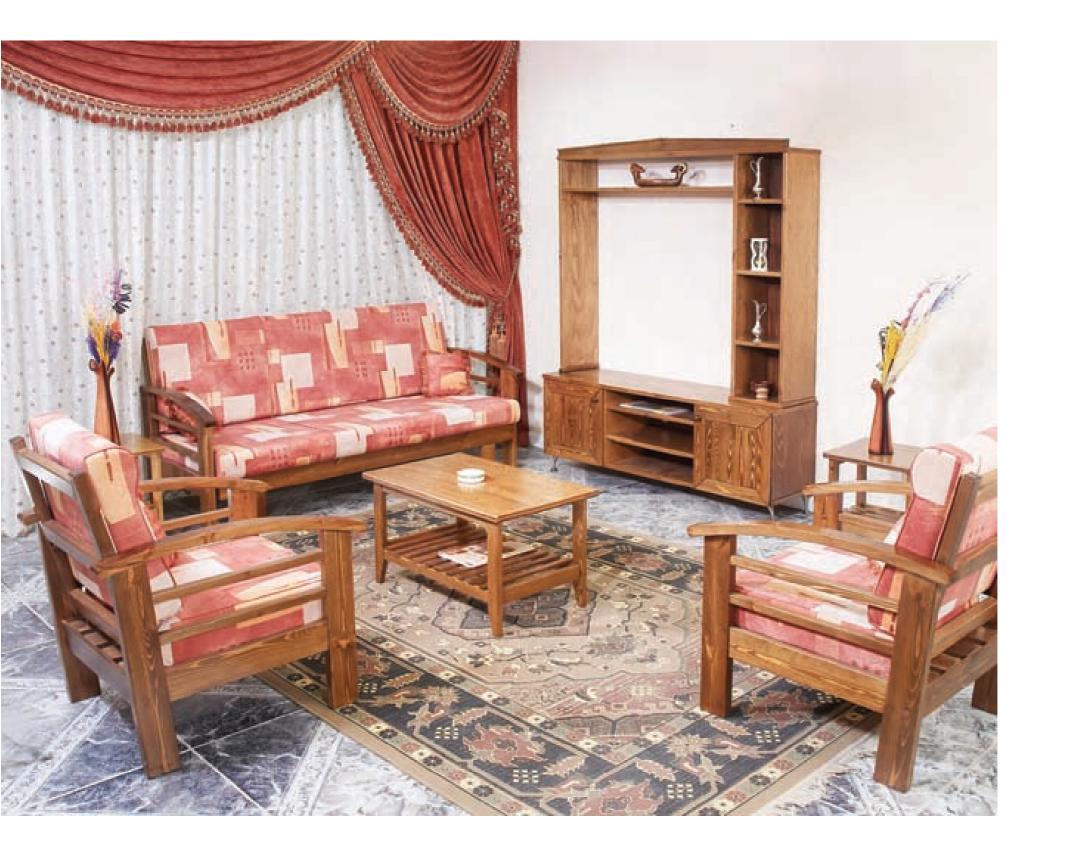

# MEUBLE EL CHARK

Meuble El Chark was established in 1944, and has over 65 years experience in successfully producing chairs, tables, sofas, barstools, etc, for contract furnishing. We have grown from a handful of skilled workers in 1944 to a firm of 300 team members who take great pride in being capable of producing up to 300 different designs of chairs, tables and sofas, maintaining an average of 200 products per day and exporting to more than 30 countries worldwide.

We at Meuble El Chark can confidently boast of our pursuit of excellence and our long-term vision; for us, carving wood to make furniture is not just a profession, but a family treasure that we like to share with our partners.