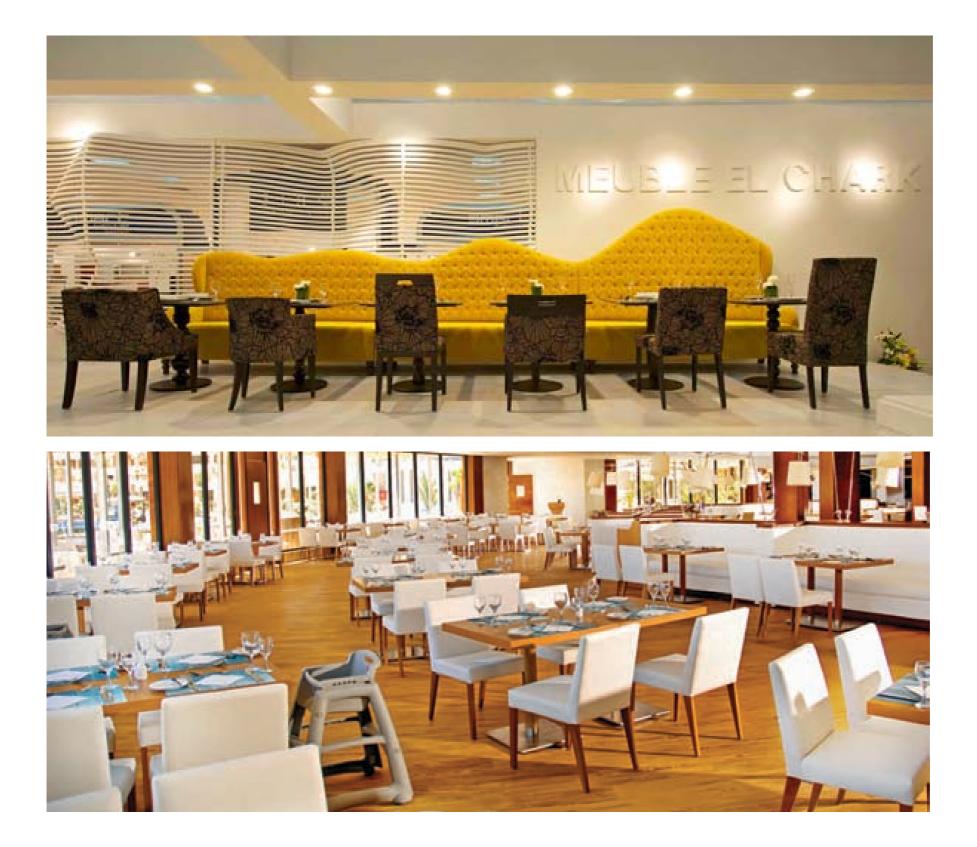

# MEUBLE EL CHARK

Meuble El Chark was established in 1944, and has over 65 years experience in successfully producing chairs, tables, sofas, barstools, etc, for contract furnishing. We have grown from a handful of skilled workers in 1944 to a firm of 300 team members who take great pride in being capable of producing up to 300 different designs of chairs, tables and sofas, maintaining an average of 200 products per day and exporting to more than 30 countries worldwide.