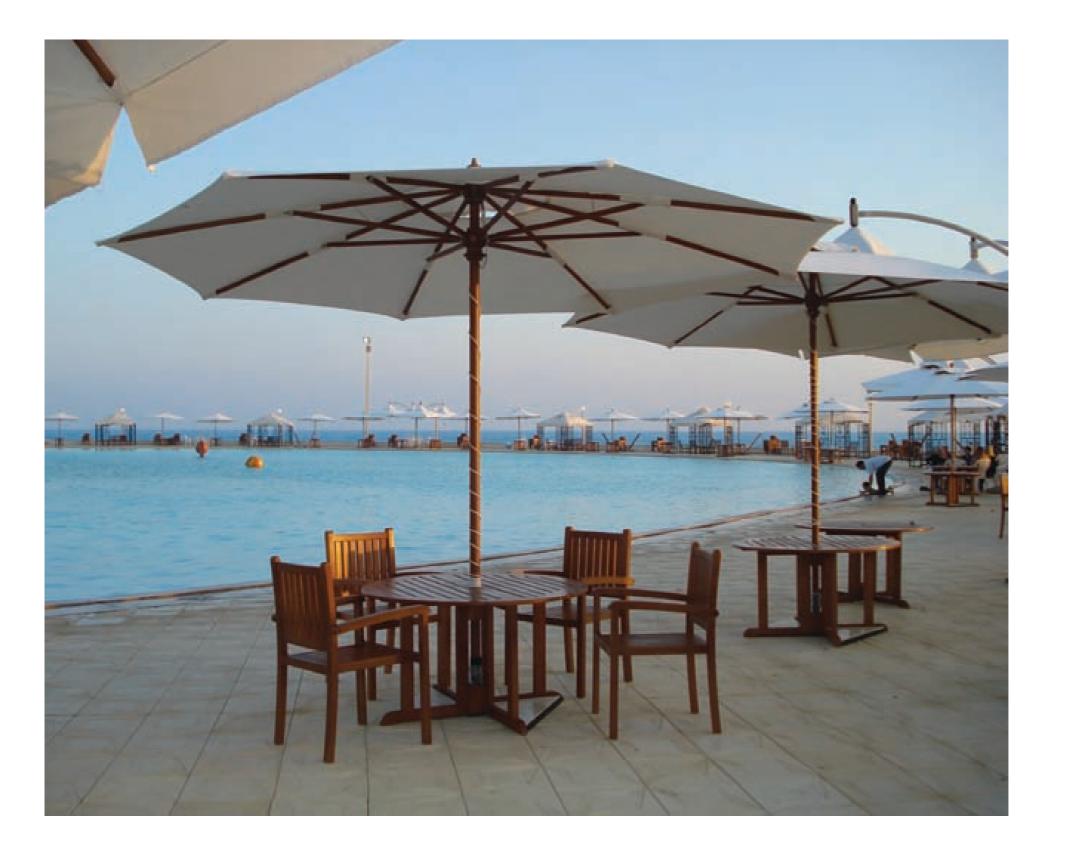

Moustafa Borai Group is a leading company in Egypt, Middle East and Africa, specialized in manufacturing outdoor furniture and hotel furniture.

The factory uses only the best woods and high-tech machinery, and has its own design department with a team of highly-qualified designers.

Our product range includes hotel furniture, office furniture, restaurant furniture, educational furniture, kitchens and home furniture.

Year of Establishment Capital Labor Force Export Markets

Factory Size in sqm Product Range : 1981 : 30,000,000 L.E. : 900 : France - Italy - Kuwait - Uk -Bahrain - Cyprus : 27,151 : Office - Upholestered Chairs -Residential - Hotel