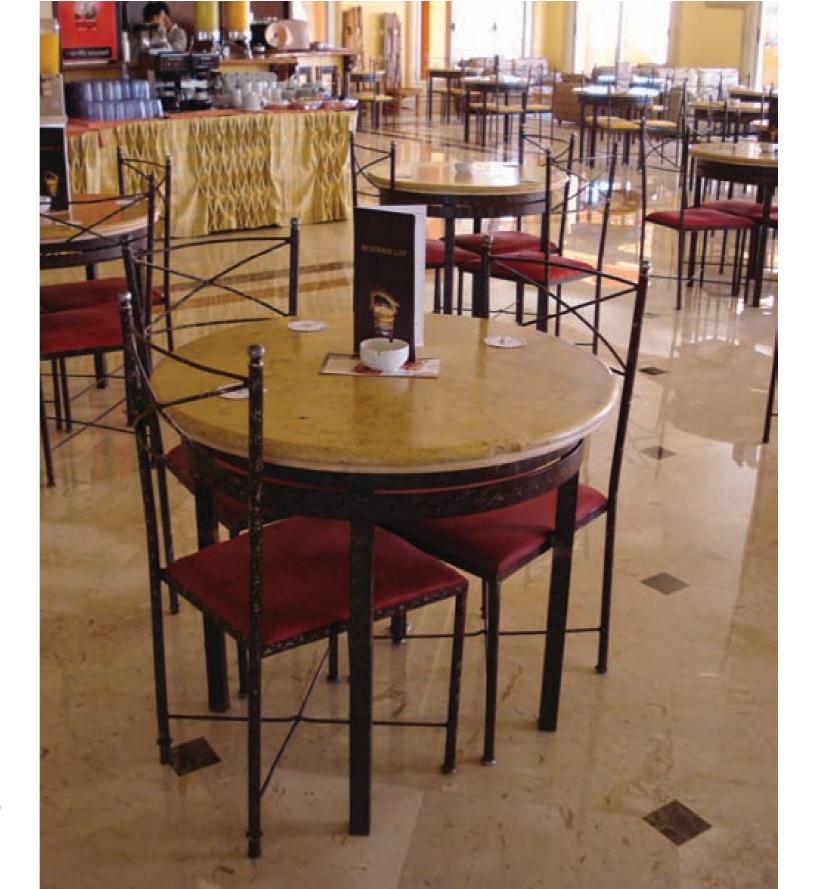

# MILANO OFFICE FURNITURE

Milano is specialized in designing office furniture for companies, banks, hotels, and conference rooms. We manufacture our customized models to suit the available office space, producing made-to-order unique pieces that are high in quality and at unbeatable prices. All our products are manufactured in Milano Factory by our highly-skilled workers meeting the highest quality standards.