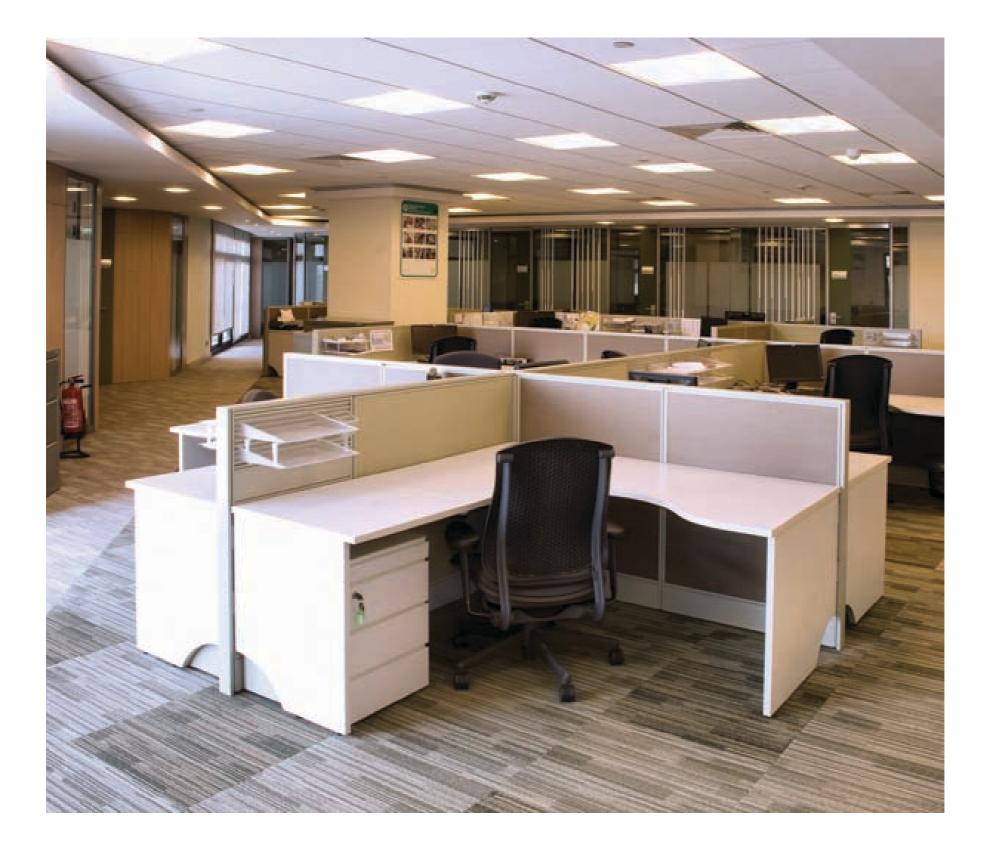

# MILANO OFFICE FURNITURE

Milano is specialized in designing office furniture for companies, banks, hotels, and conference rooms. We manufacture our customized models to suit the available office space, producing made-to-order unique pieces that are high in quality and at unbeatable prices. All our products are manufactured in Milano Factory by our highly-skilled workers meeting the highest quality standards.