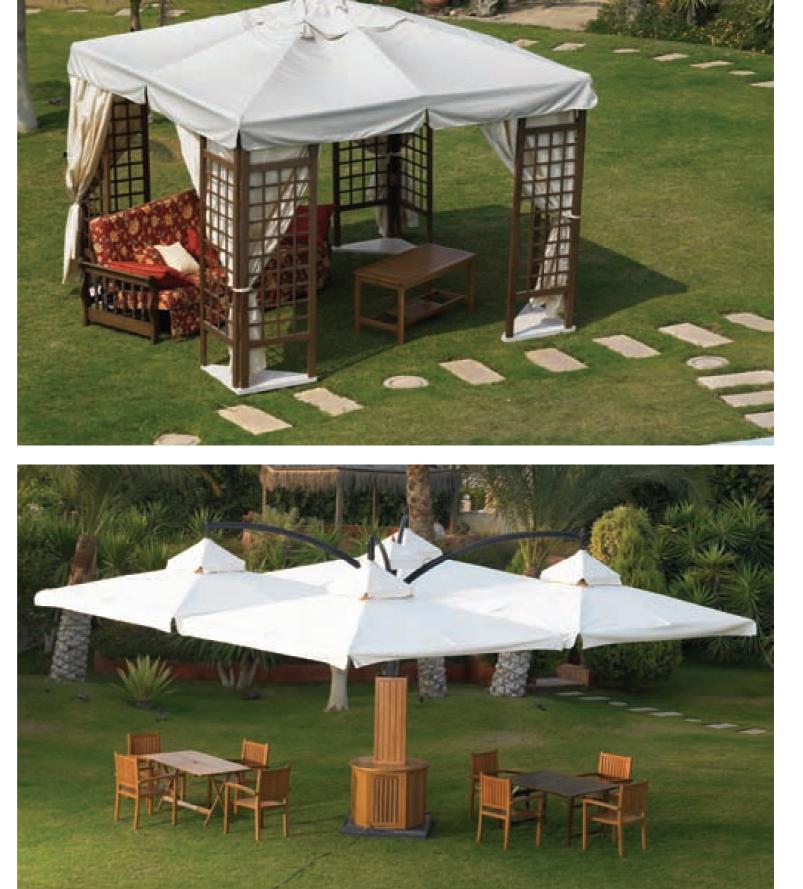

# MEUBLE EL CHARK

Meuble El Chark was established in 1944, and has over 65 years experience in successfully producing chairs, tables, sofas, barstools, etc, for contract furnishing. We have grown from a handful of skilled workers in 1944 to a firm of 300 team members who take great pride in being capable of producing up to 300 different designs of chairs, tables and sofas, maintaining an average of 200 products per day and exporting to more than 30 countries worldwide.

Meuble El Chark founded the brand Cinec in the mid 90's to better serve its clientele in the field of public seating. Today, Cinec has successfully manufactured and installed seats with innovative designs for cinemas, theatres, schools, universities and conference halls in different countries in the world.

Meuble El Chark has created a new brand "Karassi + Karassi"; the brand is making its debut with a collection that captures Egypt's local stories in a contemporary context. The collection is an illustration of the harmonious cohabitation of the authenticity of the past, the practicality of the present, and the openness of the future.

We at Meuble El Chark can confidently boast of our pursuit of excellence and our long-term vision; for us, carving wood to make furniture is not just a profession, but a family treasure that we like to share with our partners.