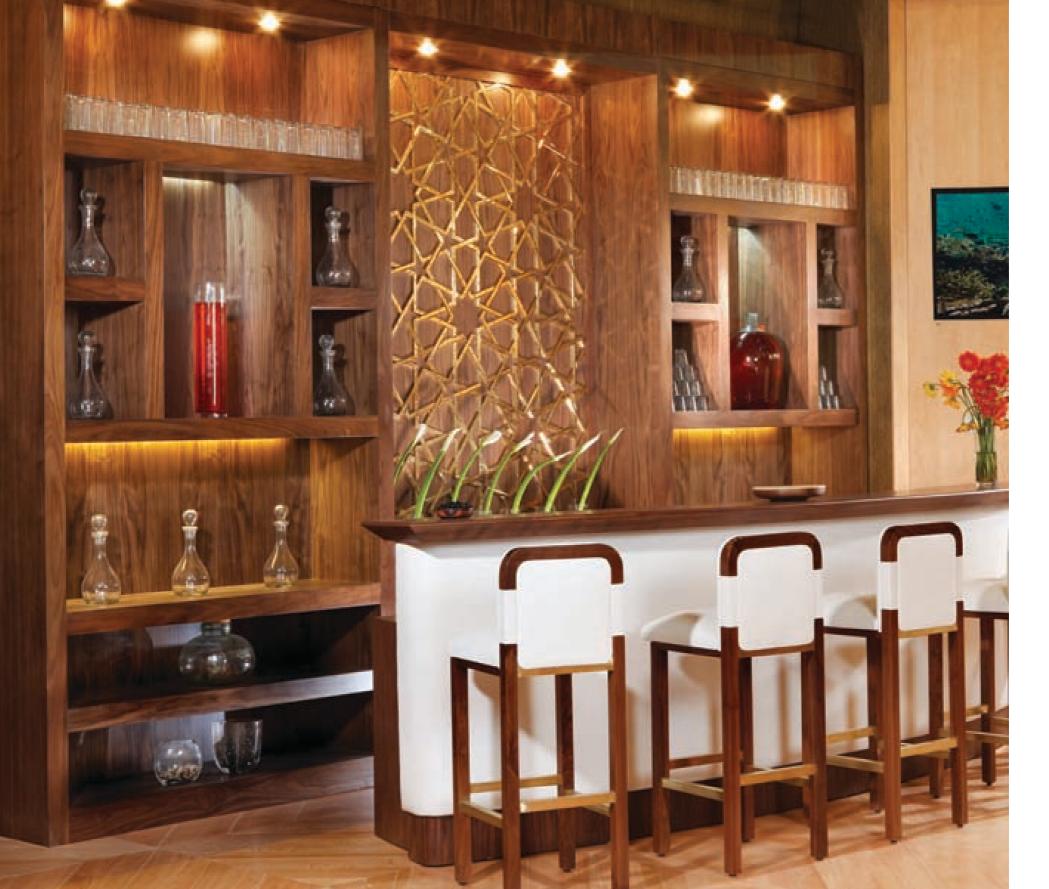

#### PINO MERONI FOR WOOD AND METAL INDUSTRIES

Pino Meroni for Wood & Metal Industries is a subsidiary of Depa Ltd., a leading interior contracting company in the world. Operating principally in the luxury fit-out & F.F&E, its main areas of business cover five-star hotels, high-end residential properties, retail outlets, yachts, as well as public sector amenities such as hospitals and airports. Pino Meroni is equipped with the necessary machinery and equipment for all wood and joiner works. It fulfills

its mission by producing a whole range of wood items that are tailored uniquely as per our clients requirements for prestigious hotels; fulfilling design and furnishing contracts for new hotels or renovation of existing ones, as well as cruise ships and residential towers.

Pino Merion's impressive portfolio of projects illustrates our skill in combining aesthetic and operational requirements to create the harmonious and complete results our clients expect. We proudly set the standards of excellence in implementation.