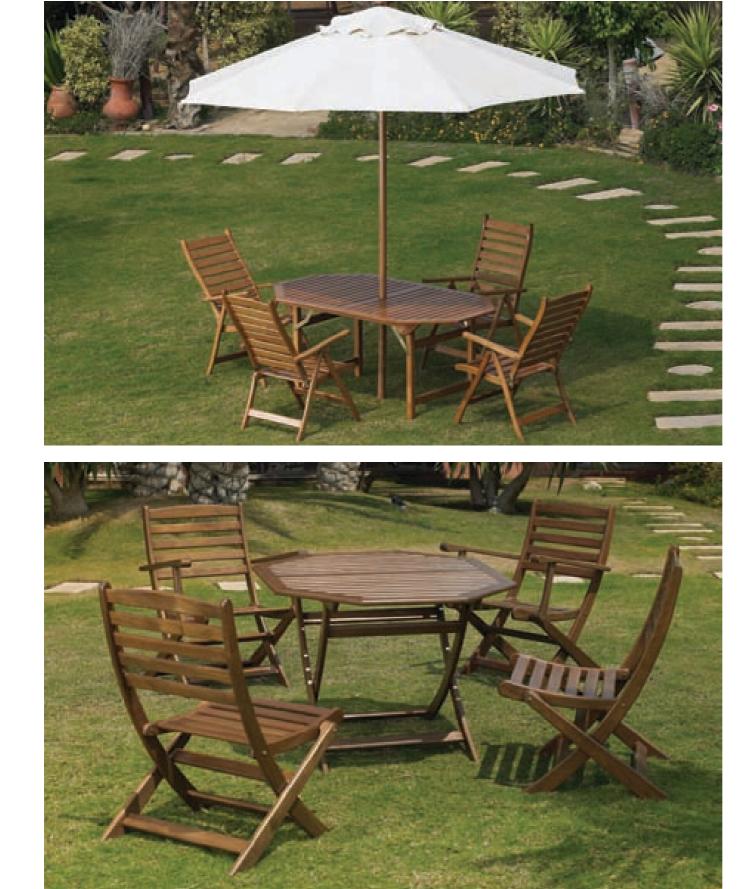

Moustafa Borai Group is a leading company in Egypt, Middle East and Africa, specialized in manufacturing outdoor furniture and hotel furniture.

The factory uses only the best woods and high-tech machinery, and has its own design department with a team of highly-qualified designers.