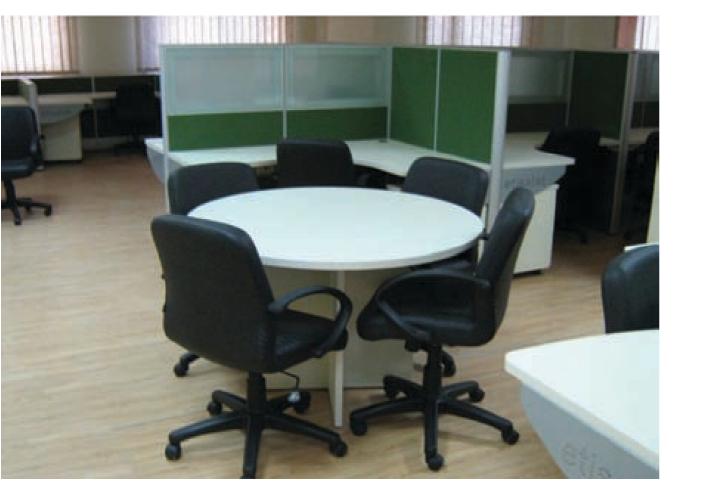

# MILANO OFFICE FURNITURE

Milano is specialized in designing office furniture for companies, banks, hotels, and conference rooms. We manufacture our customized models to suit the available office space, producing made-to-order unique pieces that are high in quality and at unbeatable prices. All our products are manufactured in Milano Factory by our highly-skilled workers meeting the highest quality standards.