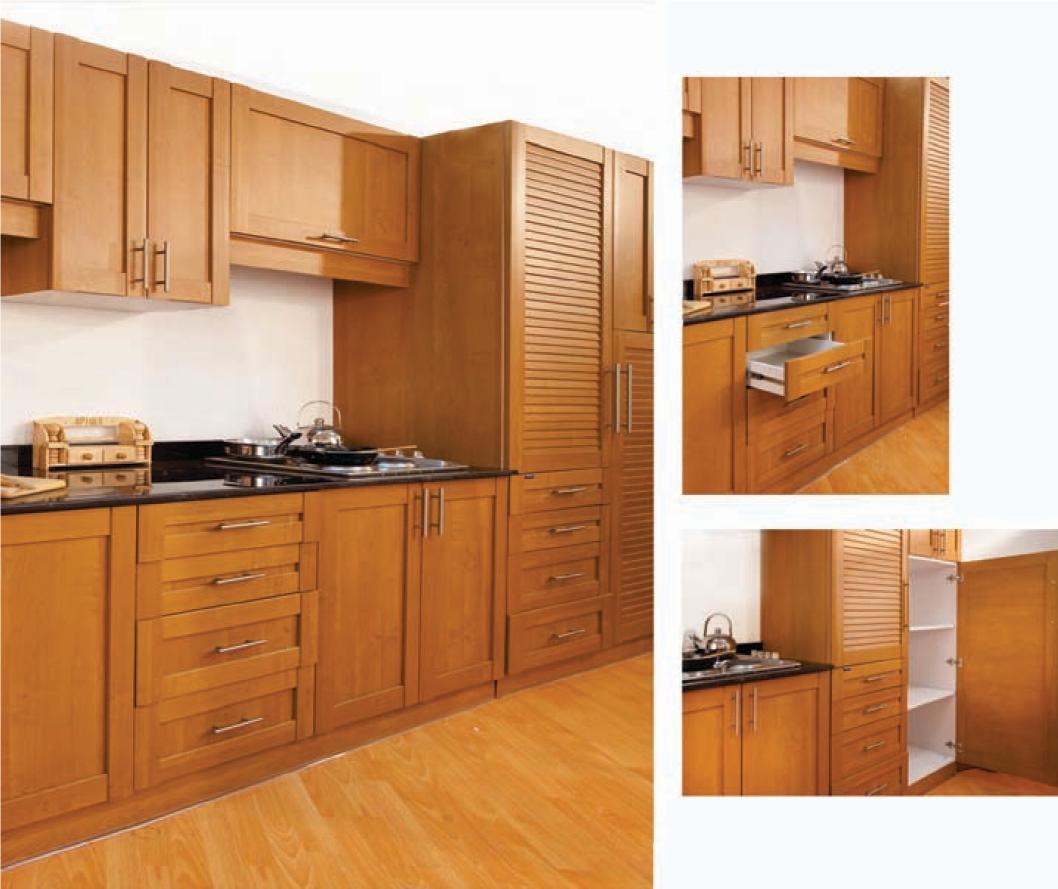

# WOOD EQUIPMENT CO. WOODEK

Woodek is a leading manufacturer and exporter of furniture specializing in hotels and resorts furniture and Doors. Our high standards have earned us the National Award for Excellence in Quality in Egypt, as well as the ISO 9001 & ISO 14001 & OHSAS 18001 certificates. Our standard products are made of Natural wood, and our furniture is mass-produced using an <Assembly and Knockdown> technique and packed into cartons. We export our products to Cyprus, Ireland, Malta, KSA, Kuwait, Syria and Germany, and participate regularly in international furniture exhibitions.

In addition to exporting, we supply furniture to numerous hotels and resorts in Egypt, and also produce furniture for educational institutions.