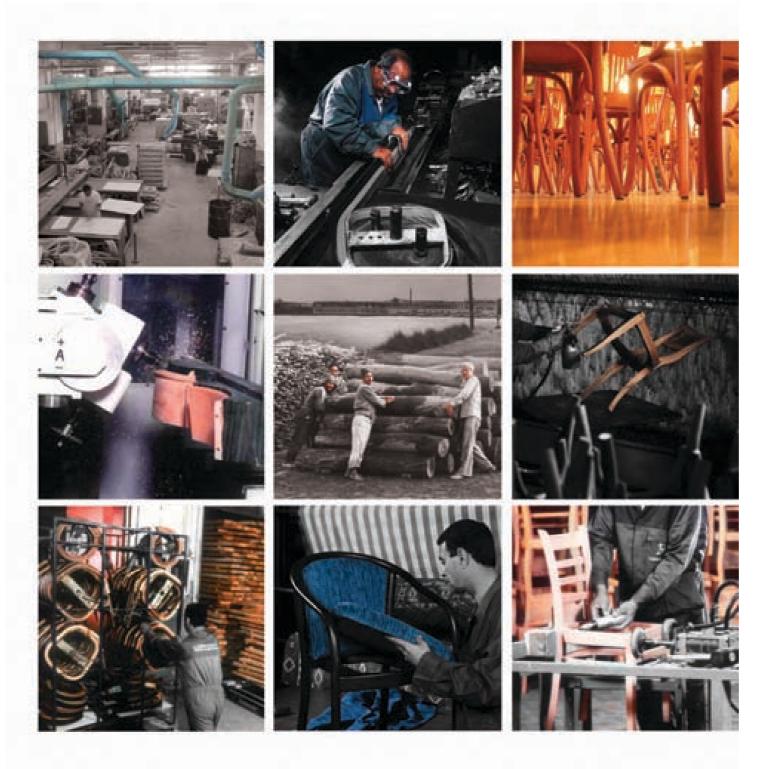

# MEUBLE EL CHARK

Meuble El Chark was established in 1944, and has over 65 years experience in successfully producing chairs, tables, sofas, barstools, etc, for contract furnishing. We have grown from a handful of skilled workers in 1944 to a firm of 300 team members who take great pride in being capable of producing up to 300 different designs of chairs, tables and sofas, maintaining an average of 200 products per day and exporting to more than 30 countries worldwide.

We at Meuble El Chark can confidently boast of our pursuit of excellence and our long-term vision; for us, carving wood to make furniture is not just a profession, but a family treasure that we like to share with our partners.