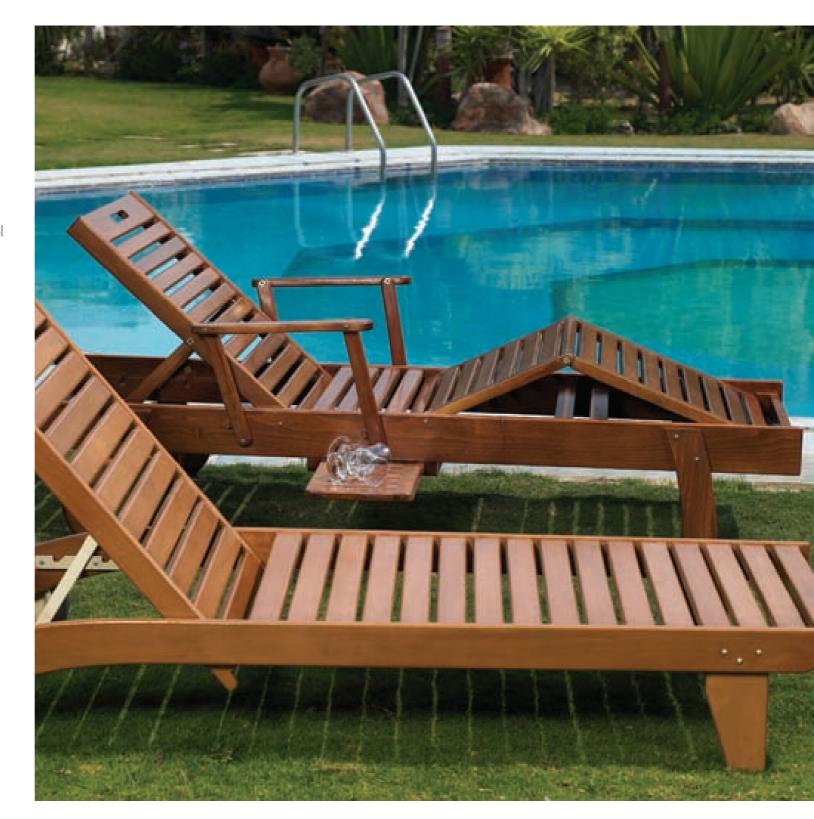

Moustafa Borai Group is a leading company in Egypt, Middle East and Africa, specialized in manufacturing outdoor furniture and hotel furniture.

The factory uses only the best woods and high-tech machinery, and has its own design department with a team of highly-qualified designers.