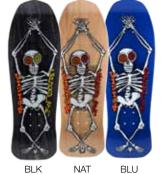

## **CLASSIC REISSUES** MORE VISION CLASSIC REISSUES.

ORIGINAL JINX BD0V1 9 3/4" x 31" RED

BLU GRN GRY NAT

GROHOLSKI SKELETON BD0V31 10 1/4" x 30" RED

BLK

NAT

JINX MINI BD0V32 9 1/2" x 29 1/2" NATURAL

AL