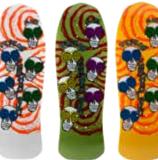

MISION VISION JINX ORIGINAL AGGRESSOR 2 LEE RALPH CONCAVE JINX CONCAVE CONCAVE CONCAVE BD0V30N BD0V32N BD0V1N BD0V8N 10" x 30 1/4" 10" x 30 1/4" 10 1/4" x 30 3/4" 10" x 30 1/4" 15 1/4" WB 15 1/4" WB 15 1/2" WB 15 1/4" x NOSE: 4 1/4" NOSE: 4 1/4" NOSE: 4 1/4" NOSE: 4 1/4" TAIL: 6 1/2" TAIL: 6 1/2" TAIL: 6 1/2" TAIL: 6 3/4"