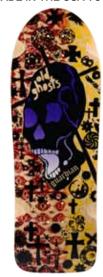

## **OLD GHOST CLASSIC REISSUES** VISION CLASSIC REISSUES MADE IN THE USA TO THE EXACT SPECIFICATIONS OF THE ORIGINAL LEGENDARY SHAPES.

Hision

GRIGLEY 1 BD0V48 10 1/4" x 30" RED

LIM TURQ

iston H bid

**OLD GHOST** BD0V7 10" x 31 3/4" NATURAL