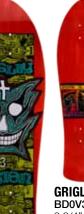

## **OLD GHOST CLASSIC REISSUES** VISION CLASSIC REISSUES MADE IN THE USA TO THE EXACT SPECIFICATIONS OF THE ORIGINAL LEGENDARY SHAPES.

Hision

GRIGLEY 1 BD0V48 10 1/4" x 30" RED

LIM TURQ

iston H bid

**OLD GHOST** BD0V7 10" x 31 3/4" NATURAL