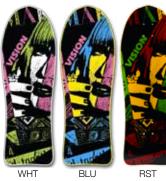

MISION VISION JINX ORIGINAL AGGRESSOR 2 LEE RALPH CONCAVE JINX CONCAVE CONCAVE CONCAVE BD0V30N BD0V32N BD0V1N BD0V8N 10" x 30 1/4" 10" x 30 1/4" 10 1/4" x 30 3/4" 10" x 30 1/4" 15 1/4" WB 15 1/4" WB 15 1/2" WB 15 1/4" x NOSE: 4 1/4" NOSE: 4 1/4" NOSE: 4 1/4" NOSE: 4 1/4" TAIL: 6 1/2" TAIL: 6 1/2" TAIL: 6 1/2" TAIL: 6 3/4"