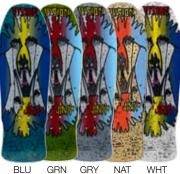

## **CLASSIC REISSUES** MORE VISION CLASSIC REISSUES.

ORIGINAL JINX BD0V1 9 3/4" x 31" RED

BLU GRN GRY NAT

GROHOLSKI SKELETON BD0V31 10 1/4" x 30" RED

BLK

NAT

JINX MINI BD0V32 9 1/2" x 29 1/2" NATURAL

AL