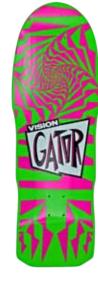

ORIGINAL **PSYCHO STICK** BD0V5 10" x 30" GREEN

BLK YEL RED

GATOR 2 BD0V27 10 1/4" x 29 3/4" LIME

BK/PNK BLUE/PNK RED/SIL WH/SIL BK/GN BLK/WHT

**ORIGINAL MG** BD0V4 10" x 30"

WHT

GATOR **REPTILE ANKH** BD0V42 10 1/4" x 30" BLACK