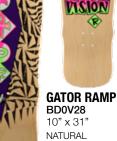

## **OLD GHOST CLASSIC REISSUES** VISION CLASSIC REISSUES MADE IN THE USA TO THE EXACT SPECIFICATIONS OF THE ORIGINAL LEGENDARY SHAPES.

Hision

GRIGLEY 1 BD0V48 10 1/4" x 30" RED

LIM TURQ

iston H bid

**OLD GHOST** BD0V7 10" x 31 3/4" NATURAL