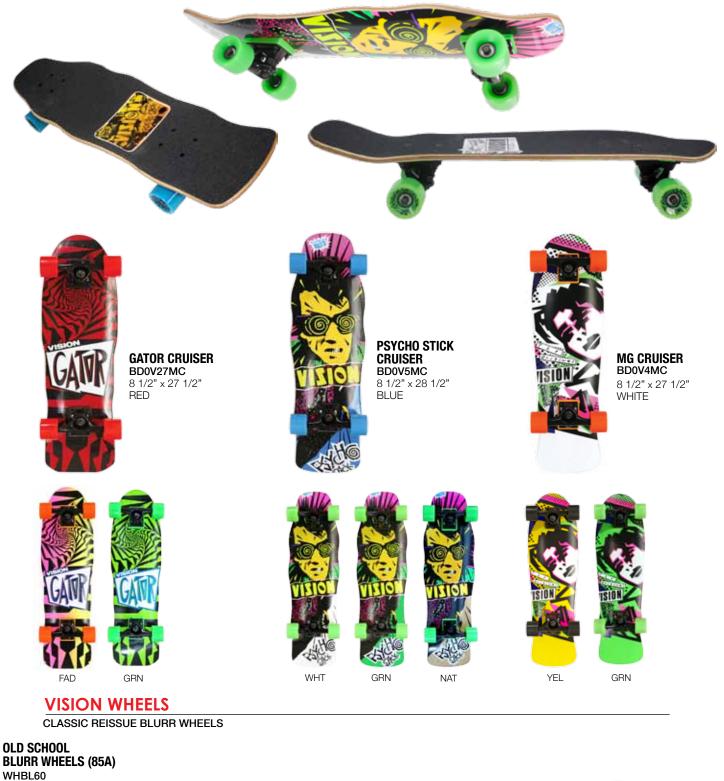

## **MINI CRUISER COMPLETES**

SHRUNKEN VERSIONS OF OUR BEST SELLING CLASSICS - GRIP TAPE, BLACK 5" TRUCKS, 60MM 78A WHEELS