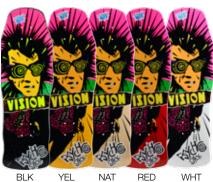

## **CLASSIC REISSUES** MORE VISION CLASSIC REISSUES.

ORIGINAL JINX BD0V1 9 3/4" x 31" RED

BLU GRN GRY NAT

GROHOLSKI SKELETON BD0V31 10 1/4" x 30" RED

BLK

NAT

JINX MINI BD0V32 9 1/2" x 29 1/2" NATURAL

AL