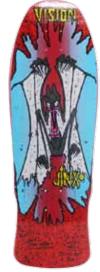

MISION VISION JINX ORIGINAL AGGRESSOR 2 LEE RALPH CONCAVE JINX CONCAVE CONCAVE CONCAVE BD0V30N BD0V32N BD0V1N BD0V8N 10" x 30 1/4" 10" x 30 1/4" 10 1/4" x 30 3/4" 10" x 30 1/4" 15 1/4" WB 15 1/4" WB 15 1/2" WB 15 1/4" x NOSE: 4 1/4" NOSE: 4 1/4" NOSE: 4 1/4" NOSE: 4 1/4" TAIL: 6 1/2" TAIL: 6 1/2" TAIL: 6 1/2" TAIL: 6 3/4"