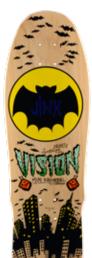

MISION VISION JINX ORIGINAL AGGRESSOR 2 LEE RALPH CONCAVE JINX CONCAVE CONCAVE CONCAVE BD0V30N BD0V32N BD0V1N BD0V8N 10" x 30 1/4" 10" x 30 1/4" 10 1/4" x 30 3/4" 10" x 30 1/4" 15 1/4" WB 15 1/4" WB 15 1/2" WB 15 1/4" x NOSE: 4 1/4" NOSE: 4 1/4" NOSE: 4 1/4" NOSE: 4 1/4" TAIL: 6 1/2" TAIL: 6 1/2" TAIL: 6 1/2" TAIL: 6 3/4"