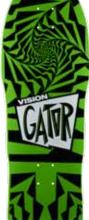

ORIGINAL **PSYCHO STICK** BD0V5 10" x 30" GREEN

BLK YEL RED

GATOR 2 BD0V27 10 1/4" x 29 3/4" LIME

BK/PNK BLUE/PNK RED/SIL WH/SIL BK/GN BLK/WHT

**ORIGINAL MG** BD0V4 10" x 30"

WHT

GATOR **REPTILE ANKH** BD0V42 10 1/4" x 30" BLACK