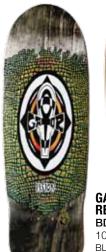

ORIGINAL **PSYCHO STICK** BD0V5 10" x 30" GREEN

BLK YEL RED

GATOR 2 BD0V27 10 1/4" x 29 3/4" LIME

BK/PNK BLUE/PNK RED/SIL WH/SIL BK/GN BLK/WHT

**ORIGINAL MG** BD0V4 10" x 30"

WHT

GATOR **REPTILE ANKH** BD0V42 10 1/4" x 30" BLACK