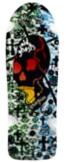

## **OLD GHOST CLASSIC REISSUES** VISION CLASSIC REISSUES MADE IN THE USA TO THE EXACT SPECIFICATIONS OF THE ORIGINAL LEGENDARY SHAPES.

Hision

GRIGLEY 1 BD0V48 10 1/4" x 30" RED

LIM TURQ

iston H bid

**OLD GHOST** BD0V7 10" x 31 3/4" NATURAL