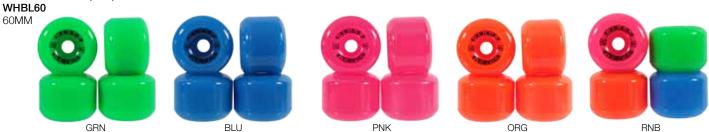

## **MINI CRUISER COMPLETES**

SHRUNKEN VERSIONS OF OUR BEST SELLING CLASSICS - GRIP TAPE, BLACK 5" TRUCKS, 60MM 78A WHEELS