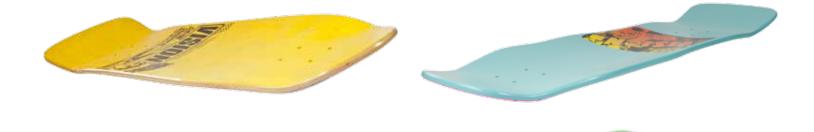

## **VISION MODERN CONCAVE CLASSIC REISSUES**

VISION CLASSIC REISSUES ON NEW MODERN CONCAVE! MADE TO PERFORM WITH TODAY'S SKATING IN MIND. WELCOME TO THE MODERN WORLD.

**PSYCHO STICK** CONCAVE BD0V5N 10" x 30 1/4" 15" WB NOSE: 4 1/4" TAIL: 6 1/2"