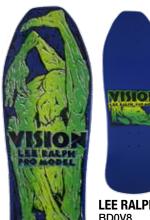

BLU WHT GRY YEL RED

GRN

COLORS SUBJECT TO CHANGE

YEL

WHT

LEE RALPH BD0V8 10 1/4" x 30 1/2" BLUE

NAT

ALL DECKS AVAILABLE IN A WIDE VARIETY OF COLORS. MAKE SURE TO ASK YOUR REP WHAT'S IN STOCK ...