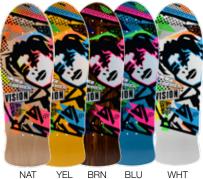

## **VISION MODERN CONCAVE CLASSIC REISSUES**

VISION CLASSIC REISSUES ON NEW MODERN CONCAVE! MADE TO PERFORM WITH TODAY'S SKATING IN MIND. WELCOME TO THE MODERN WORLD.

**PSYCHO STICK** CONCAVE BD0V5N 10" x 30 1/4" 15" WB NOSE: 4 1/4" TAIL: 6 1/2"

ORIGINAL **PSYCHO STICK** BD0V5 10" x 30" GREEN

BLK YEL RED

GATOR 2 BD0V27 10 1/4" x 29 3/4" LIME

BK/PNK BLUE/PNK RED/SIL WH/SIL BK/GN BLK/WHT

**ORIGINAL MG** BD0V4 10" x 30"

WHT

GATOR **REPTILE ANKH** BD0V42 10 1/4" x 30" BLACK