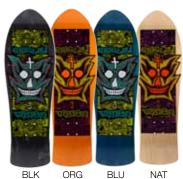

ORIGINAL **PSYCHO STICK** BD0V5 10" x 30" GREEN

BLK YEL RED

GATOR 2 BD0V27 10 1/4" x 29 3/4" LIME

BK/PNK BLUE/PNK RED/SIL WH/SIL BK/GN BLK/WHT

**ORIGINAL MG** BD0V4 10" x 30"

WHT

GATOR **REPTILE ANKH** BD0V42 10 1/4" x 30" BLACK