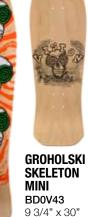

## **CLASSIC REISSUES** MORE VISION CLASSIC REISSUES.

ORIGINAL JINX BD0V1 9 3/4" x 31" RED

BLU GRN GRY NAT

GROHOLSKI SKELETON BD0V31 10 1/4" x 30" RED

BLK

NAT

JINX MINI BD0V32 9 1/2" x 29 1/2" NATURAL

AL