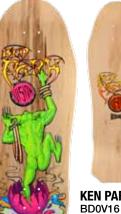

AGGRESSOR 2 BD0V30 10 1/4" x 30 1/2" YELLOW

ISION

VISION REPTILE VISION BD0V39 10 1/4" x 30" GREEN

**KEN PARK III** BD0V16 10" x 30" NATURAL

ALL DECKS AVAILABLE IN A WIDE VARIETY OF COLORS. MAKE SURE TO ASK YOUR REP WHAT'S IN STOCK ... COLORS SUBJECT TO CHANGE