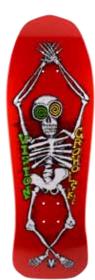

## **CLASSIC REISSUES** MORE VISION CLASSIC REISSUES.

ORIGINAL JINX BD0V1 9 3/4" x 31" RED

BLU GRN GRY NAT

GROHOLSKI SKELETON BD0V31 10 1/4" x 30" RED

BLK

NAT

JINX MINI BD0V32 9 1/2" x 29 1/2" NATURAL

AL