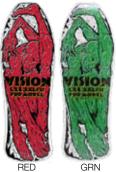

BLU WHT GRY YEL RED

GRN

COLORS SUBJECT TO CHANGE

YEL

WHT

LEE RALPH BD0V8 10 1/4" x 30 1/2" BLUE

NAT

ALL DECKS AVAILABLE IN A WIDE VARIETY OF COLORS. MAKE SURE TO ASK YOUR REP WHAT'S IN STOCK ...