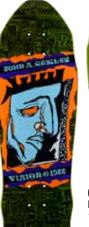

## **VISION MODERN CONCAVE CLASSIC REISSUES**

VISION CLASSIC REISSUES ON NEW MODERN CONCAVE! MADE TO PERFORM WITH TODAY'S SKATING IN MIND. WELCOME TO THE MODERN WORLD.

**PSYCHO STICK** CONCAVE BD0V5N 10" x 30 1/4" 15" WB NOSE: 4 1/4" TAIL: 6 1/2"