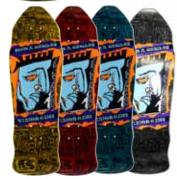

MISION VISION JINX ORIGINAL AGGRESSOR 2 LEE RALPH CONCAVE JINX CONCAVE CONCAVE CONCAVE BD0V30N BD0V32N BD0V1N BD0V8N 10" x 30 1/4" 10" x 30 1/4" 10 1/4" x 30 3/4" 10" x 30 1/4" 15 1/4" WB 15 1/4" WB 15 1/2" WB 15 1/4" x NOSE: 4 1/4" NOSE: 4 1/4" NOSE: 4 1/4" NOSE: 4 1/4" TAIL: 6 1/2" TAIL: 6 1/2" TAIL: 6 1/2" TAIL: 6 3/4"