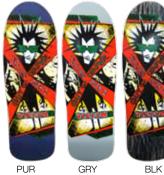

## **CLASSIC REISSUES** MORE VISION CLASSIC REISSUES.

ORIGINAL JINX BD0V1 9 3/4" x 31" RED

BLU GRN GRY NAT

GROHOLSKI SKELETON BD0V31 10 1/4" x 30" RED

BLK

NAT

JINX MINI BD0V32 9 1/2" x 29 1/2" NATURAL

AL