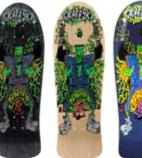

## **VISION MODERN CONCAVE CLASSIC REISSUES**

VISION CLASSIC REISSUES ON NEW MODERN CONCAVE! MADE TO PERFORM WITH TODAY'S SKATING IN MIND. WELCOME TO THE MODERN WORLD.

**PSYCHO STICK** CONCAVE BD0V5N 10" x 30 1/4" 15" WB NOSE: 4 1/4" TAIL: 6 1/2"