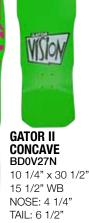

ORIGINAL **PSYCHO STICK** BD0V5 10" x 30" GREEN

BLK YEL RED

GATOR 2 BD0V27 10 1/4" x 29 3/4" LIME

BK/PNK BLUE/PNK RED/SIL WH/SIL BK/GN BLK/WHT

**ORIGINAL MG** BD0V4 10" x 30"

WHT

GATOR **REPTILE ANKH** BD0V42 10 1/4" x 30" BLACK