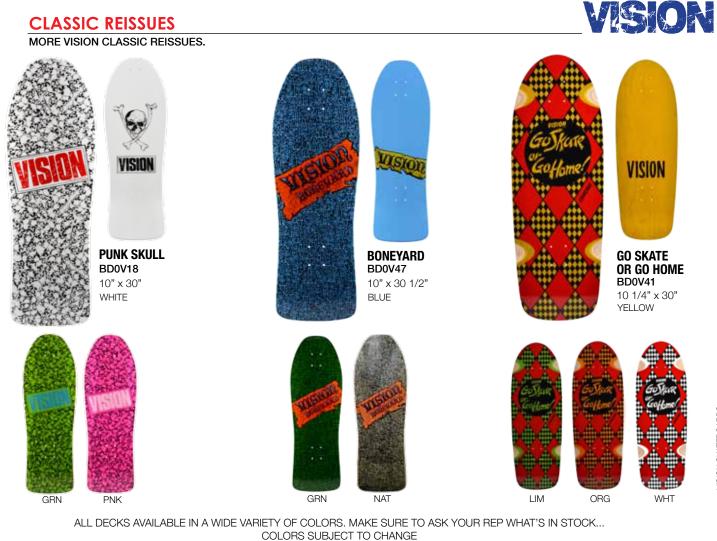

## **CLASSIC REISSUES** MORE VISION CLASSIC REISSUES.

ORIGINAL JINX BD0V1 9 3/4" x 31" RED

BLU GRN GRY NAT

GROHOLSKI SKELETON BD0V31 10 1/4" x 30" RED

BLK

NAT

JINX MINI BD0V32 9 1/2" x 29 1/2" NATURAL

AL