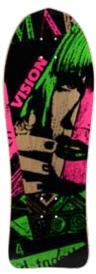

MISION VISION JINX ORIGINAL AGGRESSOR 2 LEE RALPH CONCAVE JINX CONCAVE CONCAVE CONCAVE BD0V30N BD0V32N BD0V1N BD0V8N 10" x 30 1/4" 10" x 30 1/4" 10 1/4" x 30 3/4" 10" x 30 1/4" 15 1/4" WB 15 1/4" WB 15 1/2" WB 15 1/4" x NOSE: 4 1/4" NOSE: 4 1/4" NOSE: 4 1/4" NOSE: 4 1/4" TAIL: 6 1/2" TAIL: 6 1/2" TAIL: 6 1/2" TAIL: 6 3/4"