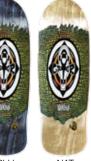

## **VISION MODERN CONCAVE CLASSIC REISSUES**

VISION CLASSIC REISSUES ON NEW MODERN CONCAVE! MADE TO PERFORM WITH TODAY'S SKATING IN MIND. WELCOME TO THE MODERN WORLD.

**PSYCHO STICK** CONCAVE BD0V5N 10" x 30 1/4" 15" WB NOSE: 4 1/4" TAIL: 6 1/2"