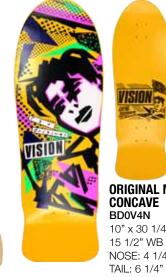

ORIGINAL **PSYCHO STICK** BD0V5 10" x 30" GREEN

BLK YEL RED

GATOR 2 BD0V27 10 1/4" x 29 3/4" LIME

BK/PNK BLUE/PNK RED/SIL WH/SIL BK/GN BLK/WHT

**ORIGINAL MG** BD0V4 10" x 30"

WHT

GATOR **REPTILE ANKH** BD0V42 10 1/4" x 30" BLACK