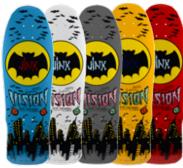

MISION VISION JINX ORIGINAL AGGRESSOR 2 LEE RALPH CONCAVE JINX CONCAVE CONCAVE CONCAVE BD0V30N BD0V32N BD0V1N BD0V8N 10" x 30 1/4" 10" x 30 1/4" 10 1/4" x 30 3/4" 10" x 30 1/4" 15 1/4" WB 15 1/4" WB 15 1/2" WB 15 1/4" x NOSE: 4 1/4" NOSE: 4 1/4" NOSE: 4 1/4" NOSE: 4 1/4" TAIL: 6 1/2" TAIL: 6 1/2" TAIL: 6 1/2" TAIL: 6 3/4"