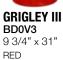

## **CLASSIC REISSUES** MORE VISION CLASSIC REISSUES.

ORIGINAL JINX BD0V1 9 3/4" x 31" RED

BLU GRN GRY NAT

GROHOLSKI SKELETON BD0V31 10 1/4" x 30" RED

BLK

NAT

JINX MINI BD0V32 9 1/2" x 29 1/2" NATURAL

AL