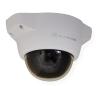

### Indoor PoE Dome IP Camera (ADC-V820)

- Supports Alarm.com Video Services
- High definition, full color 720P resolution
- PoE 802.3af ready
- · Vandal-resistant with an IK 10+ rating

www.alarm.com