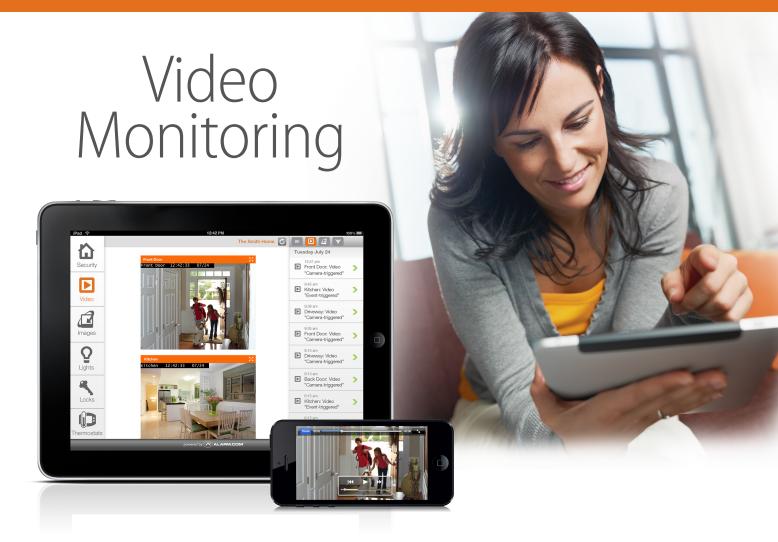

# Keep an eye on activity that matters to you

Our video monitoring solutions, powered by Alarm.com, let you see what's going on at your property, even when you're not there. Now, you can see who's pulling in the driveway, get a video alert when someone comes through the front door or just check in to see how your favorite pet is doing.

- Watch live video on your smartphone, tablet or computer
- Get video alerts instantly sent to you via text or email
- Schedule recordings when there is motion, a door opens or if the alarm goes off
- Stay protected with tamper-proof, off-site video storage
- Fully integrated with Alarm.com's suite of interactive security, energy management, and automation solutions