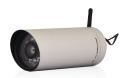

# **Outdoor Wireless IP Camera** with Night Vision

(ADC-V720W)

- Supports Alarm.com Video Services
- Longer wireless range and fast, easy push button wireless installation
- High definition, full color 720P resolution
- Weatherproof, outdoor camera
- Records at a distance of over 40 ft in the dark delivering true daytime colors