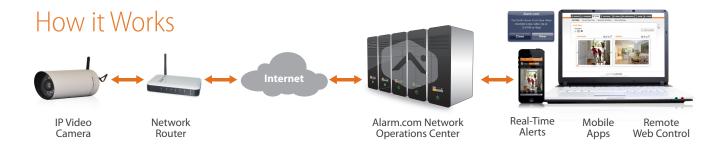

# Keep an eye on activity that matters to you

Our video monitoring solutions, powered by Alarm.com, let you see what's going on at your property, even when you're not there. Now, you can see who's pulling in the driveway, get a video alert when someone comes through the front door or just check in to see how your favorite pet is doing.

- Watch live video on your smartphone, tablet or computer
- Get video alerts instantly sent to you via text or email
- Schedule recordings when there is motion, a door opens or if the alarm goes off
- Stay protected with tamper-proof, off-site video storage
- Fully integrated with Alarm.com's suite of interactive security, energy management, and automation solutions