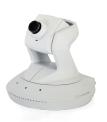

## Indoor Wireless Pan/Tilt **IP Camera**

(ADC-V620PT)

- Supports Alarm.com Video Services
- Longer wireless range and fast, easy push button wireless installation
- High definition, full color 720P resolution
- · Remotely control the camera
- · Greater coverage for full room visibility