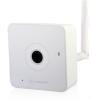

# Indoor Wireless Fixed **IP Camera**

(ADC-V520)

- Supports Alarm.com Video Services
- Longer wireless range and fast, easy push button wireless installation
- High definition, full color 720P resolution