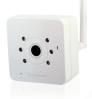

## Indoor Wireless Fixed IP **Camera with Night Vision** (ADC-V520IR)

- Supports Alarm.com Video Services
- Longer wireless range and fast, easy push button wireless installation
- High definition, full color 720P resolution
- Night vision clarity