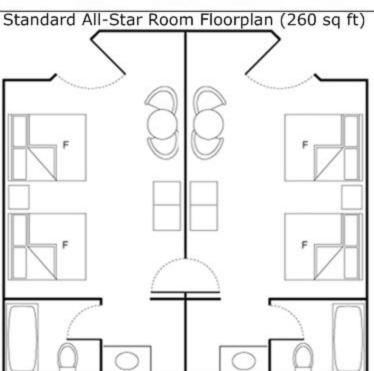

Themed Stairs

All Star Movies has 1,920 rooms featuring central a/c, décor in the building's movie theme, 2 double beds, nightstand, telephone, small table with 2 chairs, armoire, television, wall mirror, clock radio and an open closet area with shelves on top for extra storage. A vanity area with a single sink and mirror is separate from the tub and commode. A small key-operated wall safe to hold your valuables, is located in the closet area.