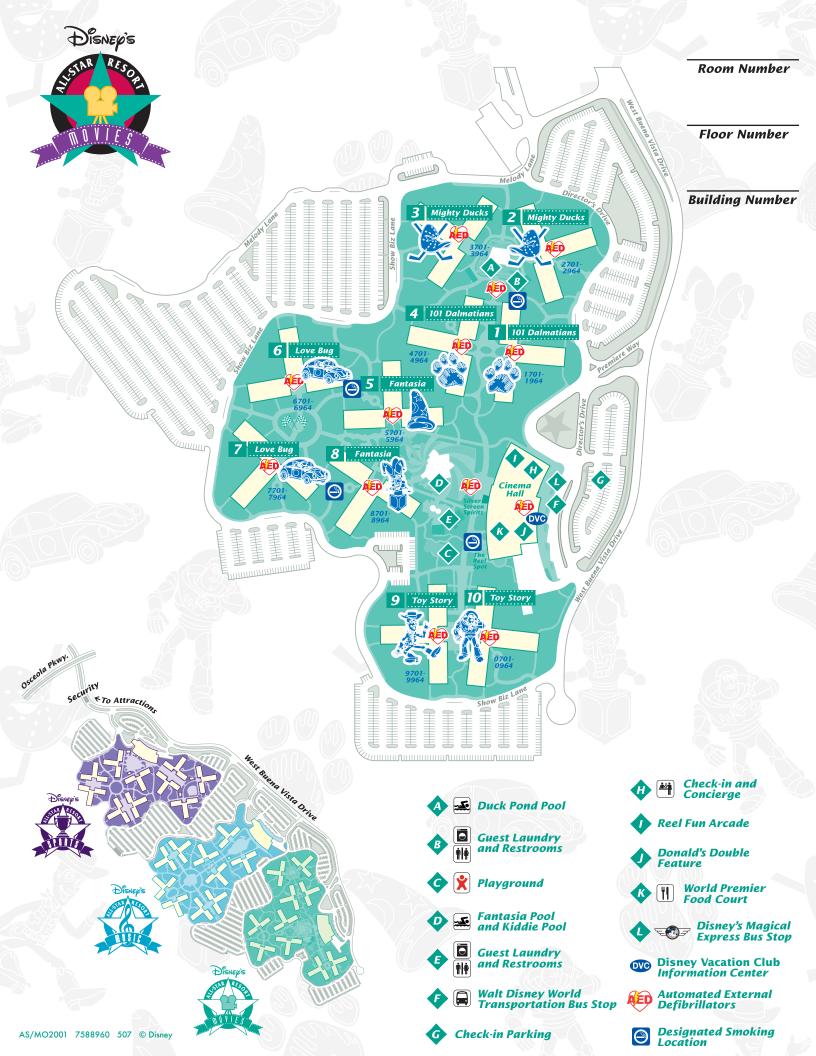

## All-Star Movies

| Area          | Bldg # | Icon             |
|---------------|--------|------------------|
| 101 Dalmatian | s 1    | Pongo            |
| Mighty Ducks  | 2 (S)  | Duck Hockey Mask |
| Mighty Ducks  | 3 (D)  | Duck Hockey Mask |
| 101 Dalmation | s 4    | Perdy            |
| Fantasia      | 5 (S)  | Hat              |
| Love Bug      | 6      | Herbie (Front)   |
| Love Bug      | 7      | Herbie (Back)    |
| Fantasia      | 8 (D)  | Jack-in-the-box  |
| Toy Story     | 9      | Woody            |
| Toy Story     | 0      | Buzz Lightyear   |
|               |        |                  |

Room Numbers are [bldg][floor][1-64] Sports: flrs 1-3, Music: flrs 4-6, Movies: flrs 7-9

For example, the rooms on the top floor on either side of "Woody" facing Buzz are 9901 and 9964.

Connecting Rooms noted on drawing. Rooms noted in a different color are the king rooms for those buildings that have them.