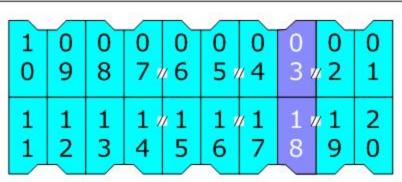

Themed

Stairs

Building Icon

> Elevator and Ice

| 6 | 5 | 6 3 | 6      | 6<br>1 | 6   | 5 9 /    | 5 8    | 5 7    | 5 | 5        |
|---|---|-----|--------|--------|-----|----------|--------|--------|---|----------|
| 2 | 1 | 4 / | 4<br>7 | 4 /    | 4 9 | 5 /<br>0 | 5<br>1 | 5<br>2 | 5 | 5<br>4   |
|   |   |     |        |        |     |          |        | 5      |   | <u> </u> |

| 21 | 44 |
|----|----|
| 22 | 43 |
| 23 | 42 |
| 24 | 41 |
| 25 | 40 |
| 26 | 39 |
| 27 | 38 |
| 28 | 37 |
| 29 | 36 |
| 30 | 35 |
| 31 | 34 |
| 32 | 33 |
|    |    |

Themed

Stairs

Building numbers marked with (D) have king rooms with disabled-access showers. (S) denotes buildings with king rooms with tubs.

Room Numbers are [bldg][floor][1-64] Sports: flrs 1-3, Music: flrs 4-6, Movies: flrs 7-9

For example, the rooms on the top floor on either side of "Woody" facing Buzz are 9901 and 9964.

Connecting Rooms noted on drawing. Rooms noted in a different color are the king rooms for those buildings that have them.