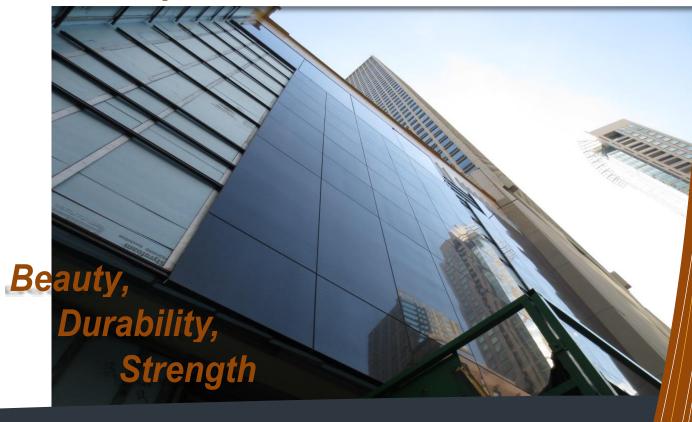

#### EXTERIOR CLADDING, CONCEALED FASTENING SYSTEM ■

## One Rainsford + Toronto, Canada ~STRONG ~

Reinforced with **aerospace inspired honeycomb panels,** Strata Panels™ are a stronger solution, offer more **wind, hurricane, and impactresistance** than traditional stonework.