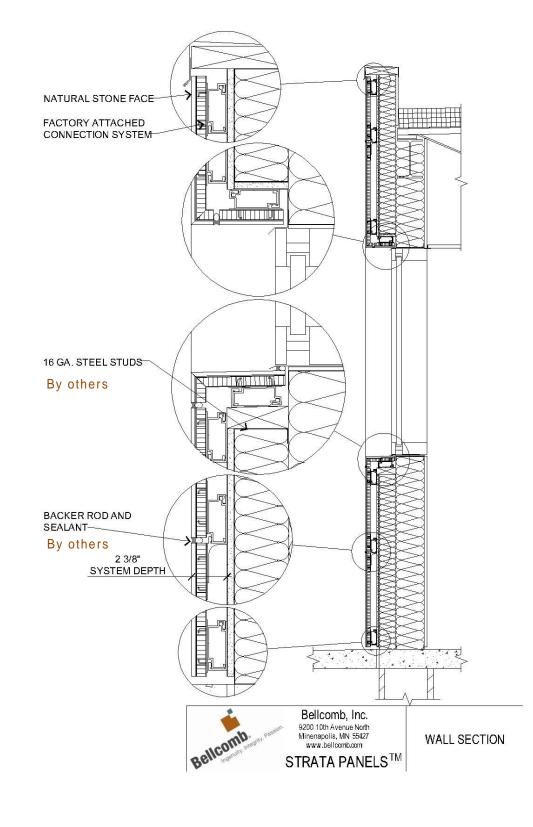

# **STRATA PANELS™**

#### EXTERIOR CLADDING, CONCEALED FASTENING SYSTEM ■

## One Rainsford + Toronto, Canada ~STRONG ~

Reinforced with **aerospace inspired honeycomb panels,** Strata Panels™ are a stronger solution, offer more **wind, hurricane, and impactresistance** than traditional stonework.

## ~LIGHTWEIGHT ~

Weighs up to **80% less** than traditional stone cladding. Our panels weigh approximately 3.5 lbs per sq ft and 4 lbs per sq ft with hardware.

#### ~INSTALLATION~

Light weight, easy-to-handle panels and **quickinstall connection systems** allow you to push the envelope of stone applications. Kean University + Union, NJ

675 Building 

New York, NY