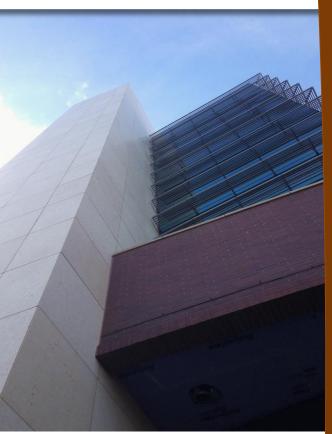

levator Panels

Motor Coaches + RV + Buses

Marine Applications



#### EXTERIOR CLADDING, CONCEALED FASTENING SYSTEM ■



## One Rainsford + Toronto, Canada ~STRONG ~

Reinforced with **aerospace inspired honeycomb panels,** Strata Panels™ are a stronger solution, offer more **wind, hurricane, and impactresistance** than traditional stonework.



Bellcomb's **high-volume** facilities and **quarrydirect** stone sourcing equates to competitive pricing.

## ~LIGHTWEIGHT ~

Weighs up to **80% less** than traditional stone cladding. Our panels weigh approximately 3.5 lbs per sq ft and 4 lbs per sq ft with hardware.

#### ~INSTALLATION~

Light weight, easy-to-handle panels and **quickinstall connection systems** allow you to push the envelope of stone applications. Kean University + Union, NJ





675 Building 

New York, NY