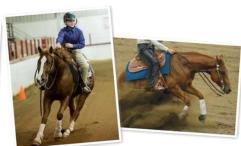

#### WHAT IS REINING?

Reining is a judged event designed to show the athletic ability of a ranch type horse within the confines of a show arena. In reining competition, riders are required to run one of fifteen approved patterns, each pattern includes small slow circles, large fast circles, flying lead changes, rollbacks over the hocks, 360 degree spins done in place, and exciting sliding stops