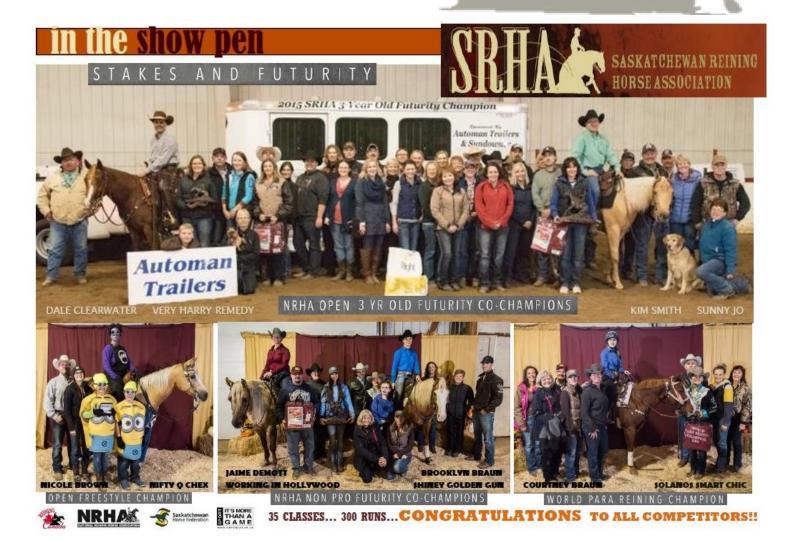

2016 marks our 40<sup>th</sup> anniversary. Started in 1976, a group of Saskatchewan horse owners and breeders got together to organize a competition venue for futurity horses in reining and other western events. In 1993, due to the increase entries in the reining, the format of the show became Reining specific. By 2015, the show had grown to host competitors from Canada and the United States, competing in 35 classes in 5 divisions. It offers a full slate of National Reining Horse Association (NRHA) classes for riders qualifying for Top 10, SRHA classes including youth, novice and Entry level, Open and Non Pro Futurity classes, Freestyle, and a World Para Reining Championship class for riders with Disability (competing for a World Title) and even a leadline class for the Wee ones wanting to participate. The Show offers prize money and awards valued at over \$37,000.00. In addition to cash prizes, a 1 yr lease of a Sundowner Trailer was given to the winner of the Open Futurity, with custom-made belt buckles, bronze trophies, plaques and high point awards also being presented. The Show attracts exhibitors from all over Saskatchewan, Alberta, Manitoba, Montana and North Dakota to compete with standing room only for our Saturday night performance. Many of our Show competitors have gone on to compete at major Reining Shows in Las Vegas, Oklahoma, Texas and Arizona.