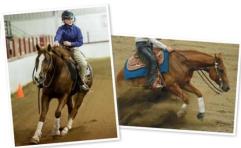

#### WHAT IS REINING?

Reining is a judged event designed to show the athletic ability of a ranch type horse within the confines of a show arena. In reining competition, riders are required to run one of fifteen approved patterns, each pattern includes small slow circles, large fast circles, flying lead changes, rollbacks over the hocks, 360 degree spins done in place, and exciting sliding stops