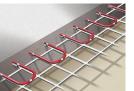

FOR HOME ADDITIONS, COMMERCIAL SPACES AND EVEN DOG KENNELS, Warmup offers a range of mats and cables embedded in a concrete pour. Whether as a slab or as a finished floor, heating in concrete is a great solution to provide primary heating in a new space.

- Mats and Cables for any shape and size
- 208v, 240v & 277v
- 70 BTU/sq ft equivalent
- Easily replaces water based systems