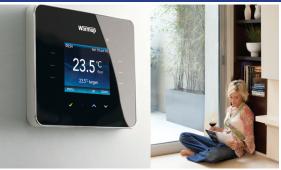

#### **3IE THERMOSTAT**

You can heat the whole room with Warmup. That is why we designed and launched the exclusive 3IE Energy-Monitoring Thermostat. The 3IE can measure ambient.

floor and exterior temperatures and will even display notifications to help you find the best temperature settings.

#### **DID YOU KNOW:**

• The 3IE can be programmed in under 10 seconds?