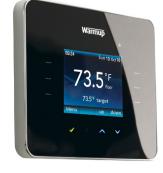

# **3IE THERMOSTAT Exclusive to**

Warmup

# **CONCRETE FLOORS & SLAB HEATING**

**INNOVATIVE** The flagship of Warmup's unique control series, the 3IE thermostat was designed to fit the 21st century home with its sharp looks, slim profile and interactive touch screen surface.

**INTELLIGENT** Engineered to use heated floors as a primary source of heat, it has the smarts of an energy monitor built in and actually helps you find the best settings for the lowest cost of operation. This is why professional builders around the world choose the 3IE for its energy efficiency.

#### **3IE THERMOSTAT**

You can heat the whole room with Warmup. That is why we designed and launched the exclusive 3IE Energy-Monitoring Thermostat. The 3IE can measure ambient.

floor and exterior temperatures and will even display notifications to help you find the best temperature settings.

#### **DID YOU KNOW:**

• The 3IE can be programmed in under 10 seconds?