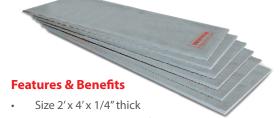

### **WARMUP EXCLUSIVE**

WARMUP INSULATION BOARDS are only 1/4" thick and greatly improve the effectiveness of your installation by reflecting the heat upwards.

- Completely waterproof
- Heats floors 78% faster
- Pays for itself in 2 years
- Light and cuts with a knife