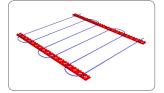

#### **LOOSE CABLE SYSTEMS**

Cable is installed with provided tape or clip system. Best suited for custom layouts and when specific heat levels are required.

#### **Features & Benefits**

- Very low profile
- **Custom layouts**
- From 10 to 240 sq ft runs
- 120v, 208v & 240v