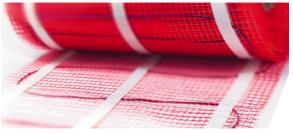

### **Warmup Contact Information**

t: 888 927 6333 • f: 888 927 4721

e: us@warmup.com

Get an instant price quote and locate an approved Warmup Reseller at warmup.com.

**NEW! CUT & TURN FOIL** mats are ideal for heating under laminates, carpet and floating wood floors. FOIL mats are installed between the pad and the flooring material and can accommodate many sizes and layouts. No thin set required!

#### **Features & Benefits**

- Foil provides even heat under wood and carpet
- Entirely grounded and waterproof
- 120v, 208v and 240v
- Many sizes. Can be custom shaped on site