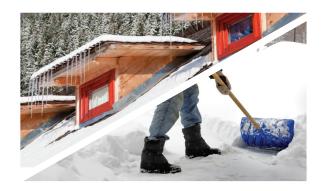

### **OUTDOOR SNOW & ICE SOLUTIONS**

DID YOU KNOW WARMUP HAS A COMPLETE LINE OF OUTDOOR SOLUTIONS?

Warmup is more than soothing warmth and affordable luxury. It's a heating system.

It can reliably be the only source of heat, making it a wise choice in bathrooms, sun rooms and basements. Depending on your room layout or the desired heat levels required, Warmup offers loose cables and mat systems.