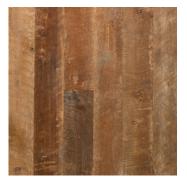

# Ant. HEART PINE -ORIGINAL FACE

In your home, the unbridled appearance of our Antique Heart Pine Hit-Skip will tell the story of a floor that's already endured a lifetime of faithful service.

#### DISTINCTIVE ATTRIBUTES

This specie is easily recognizable for its intense yellow-orange color and a grain so tight that it often possesses more than seven growth rings per inch. Our Heart Pine Hit-Skip will feature an abundant mix of saw marks, sound knots, cracks and nail holes which help to form a truely authentic flooring experience.