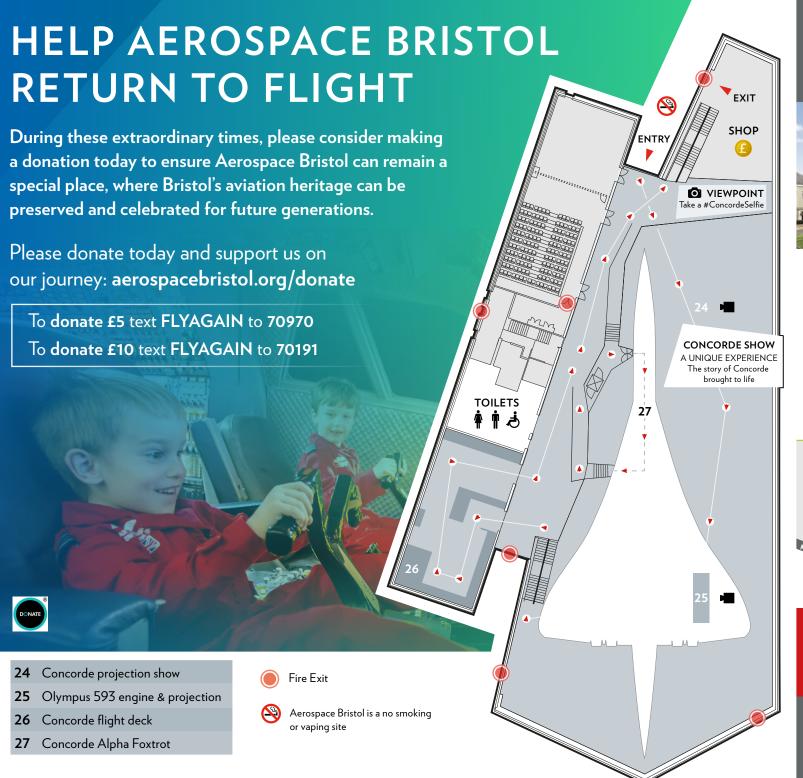

site is only permitted by prior arrangement with Aerospace Bristol.





## ENJOY A SAFE FLIGHT



Please follow all safety guidance (aerospacebristol.org/keeping-safe) and signage throughout your visit

Please do not visit if you have Covid-19 symptoms or have been in contact with anyone who has had the virus within the last 14 days





## BARRATT HOMES PROUD SPONSORS OF AEROSPACE BRISTOL



## NORTHFIELDS PARK

OFF HAYES WAY, PATCHWAY, BS34 5TW

A development of 2, 3 and 4 bedroom homes within walking distance of Aerospace Bristol



0.6 miles / 12 minute walk

Register your interest at barratthomes.co.uk or visit our Show Homes open daily, 10am – 5.30pm