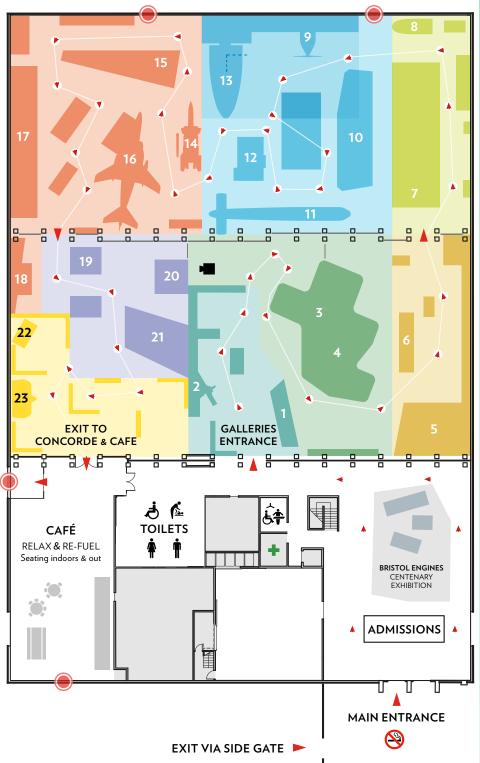

site is only permitted by prior arrangement with Aerospace Bristol.





## ENJOY A SAFE FLIGHT



Please follow all safety guidance (aerospacebristol.org/keeping-safe) and signage throughout your visit

Please do not visit if you have Covid-19 symptoms or have been in contact with anyone who has had the virus within the last 14 days





## BARRATT HOMES PROUD SPONSORS OF AEROSPACE BRISTOL



## NORTHFIELDS PARK

OFF HAYES WAY, PATCHWAY, BS34 5TW

A development of 2, 3 and 4 bedroom homes within walking distance of Aerospace Bristol



0.6 miles / 12 minute walk

Register your interest at barratthomes.co.uk or visit our Show Homes open daily, 10am – 5.30pm