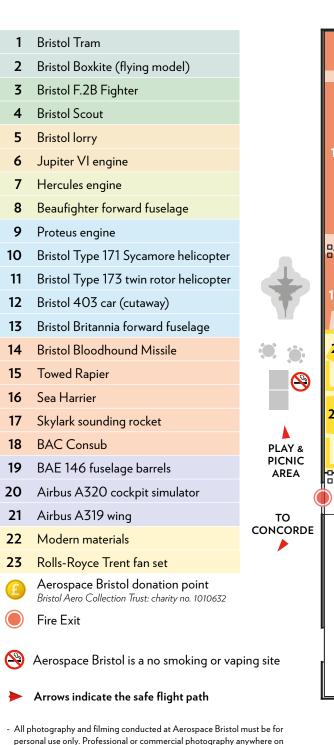

site is only permitted by prior arrangement with Aerospace Bristol.





## ENJOY A SAFE FLIGHT



Please follow all safety guidance (aerospacebristol.org/keeping-safe) and signage throughout your visit

Please do not visit if you have Covid-19 symptoms or have been in contact with anyone who has had the virus within the last 14 days





## BARRATT HOMES PROUD SPONSORS OF AEROSPACE BRISTOL



## NORTHFIELDS PARK

OFF HAYES WAY, PATCHWAY, BS34 5TW

A development of 2, 3 and 4 bedroom homes within walking distance of Aerospace Bristol



0.6 miles / 12 minute walk

Register your interest at barratthomes.co.uk or visit our Show Homes open daily, 10am – 5.30pm