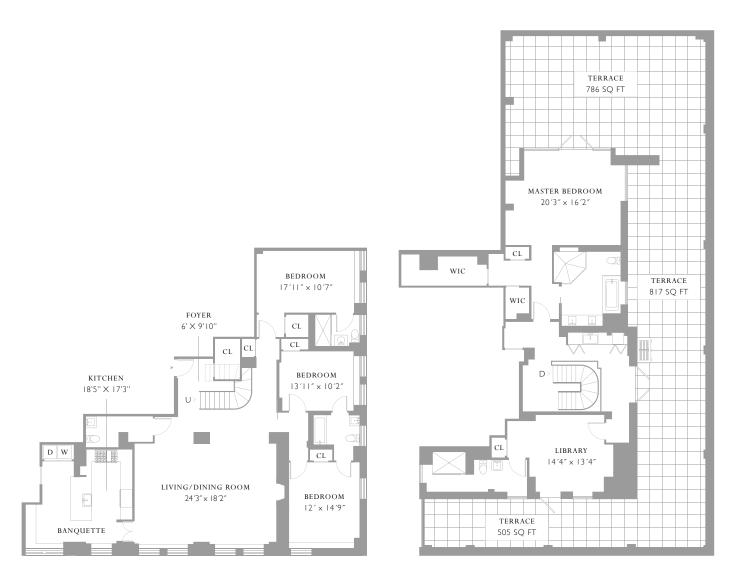

# PHILIP HOUSE

141 EAST 88TH STREET

PENTHOUSE D

A four-bedroom corner duplex residence with the most expansive of Philip House's private terraces, Penthouse D features eastern, western, and southern exposures. The newly constructed upper level has been designed as a private suite with a master bedroom and study, with multiple entry points to the wraparound terrace.

### PENTHOUSE D

4 BR · 4.5 BA (3,547 SQ FT · 330 SQ M) TERRACE AREA (2,108 SQ FT · 196 SQ M)

## PENTHOUSE D

4 BR · 4.5 BA (3,547 SQ FT · 330 SQ M) TERRACE AREA (2,108 SQ FT · 196 SQ M)