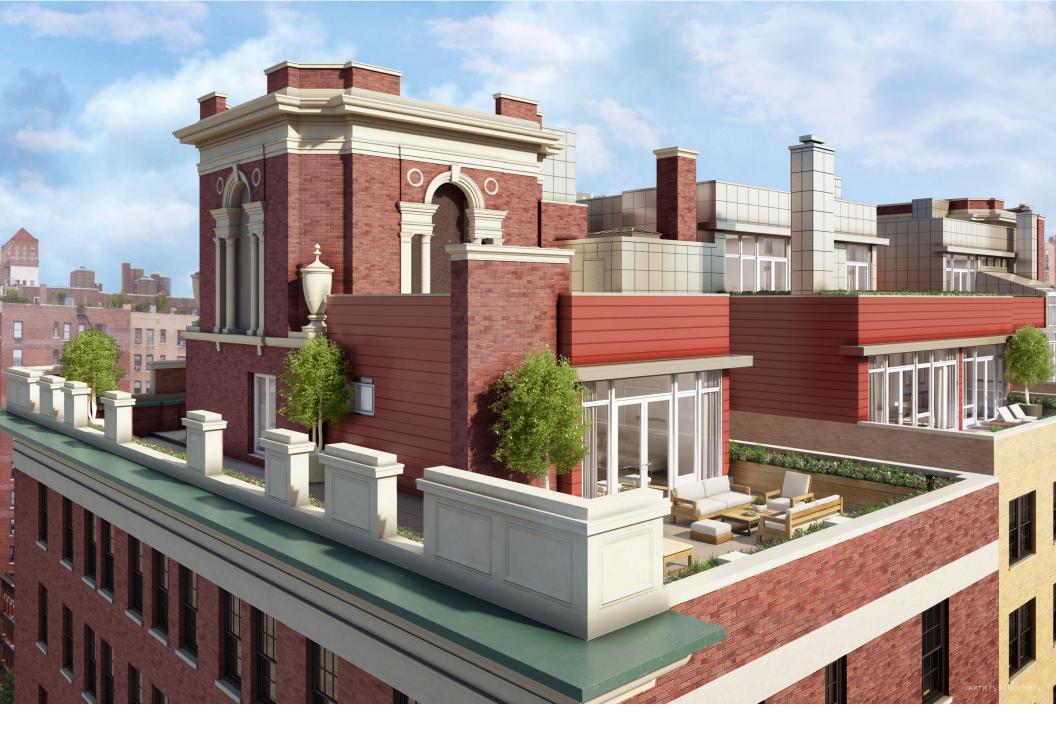

# PHILIP HOUSE

141 EAST 88TH STREET

PENTHOUSE D

A four-bedroom corner duplex residence with the most expansive of Philip House's private terraces, Penthouse D features eastern, western, and southern exposures. The newly constructed upper level has been designed as a private suite with a master bedroom and study, with multiple entry points to the wraparound terrace.

### PENTHOUSE D

4 BR · 4.5 BA (3,547 SQ FT · 330 SQ M) TERRACE AREA (2,108 SQ FT · 196 SQ M)

## PENTHOUSE D

4 BR · 4.5 BA (3,547 SQ FT · 330 SQ M) TERRACE AREA (2,108 SQ FT · 196 SQ M)