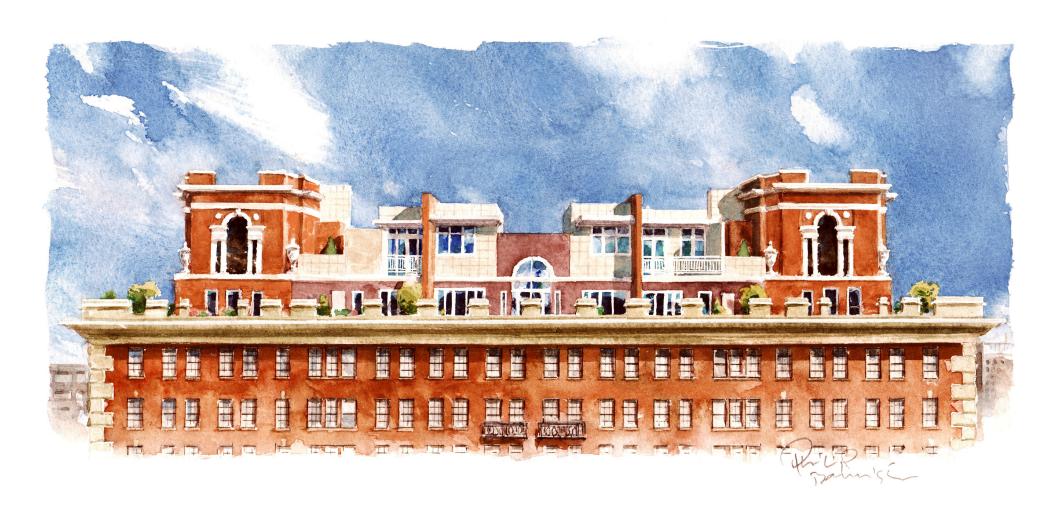

# PHILIP HOUSE

141 EAST 88TH STREET

PENTHOUSE D

A four-bedroom corner duplex residence with the most expansive of Philip House's private terraces, Penthouse D features eastern, western, and southern exposures. The newly constructed upper level has been designed as a private suite with a master bedroom and study, with multiple entry points to the wraparound terrace.