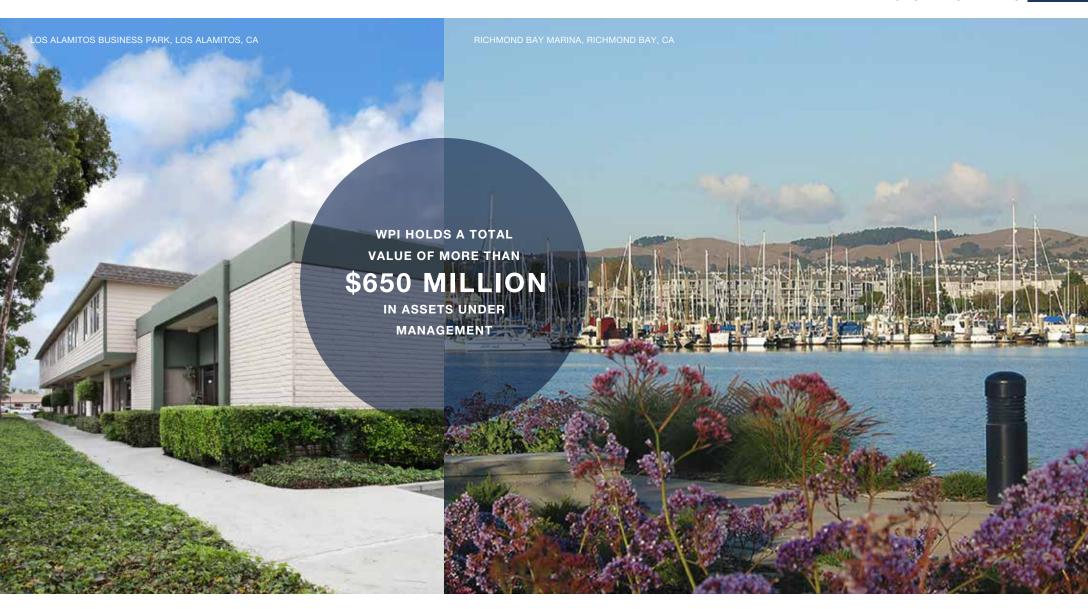

Today, Warmington Properties, Inc. (WPI) is a full-service real estate company specializing in acquisitions and asset management.

With a total value of more than \$650 million in assets under management, WPI's portfolio includes 10 apartment communities and 27 commercial properties. Our expertise covers a wide range of property sizes, asset classes, product types, ages, geographies and demographics.