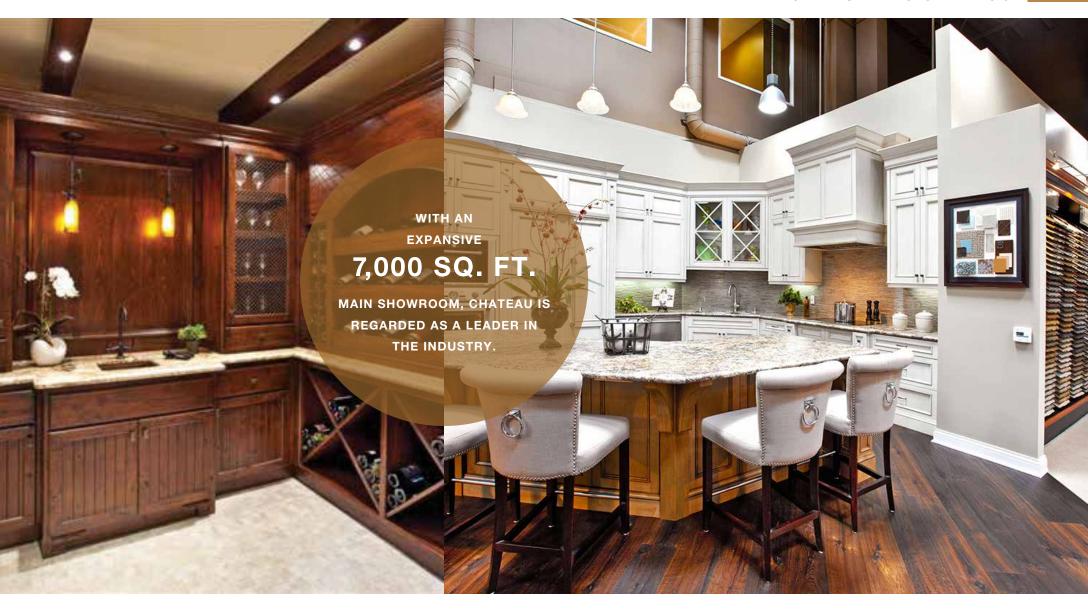

With an expansive 7,000-square-foot main showroom located in Irvine, California, an 3,000-square-foot regional showroom in Corona, California, and an 2,100-square-foot regional showroom in Las Vegas, Nevada, and serving approximately 600 new home buyers annually, Chateau Interiors & Design is regarded as a leader in the industry. Offering a complete menu of today's best and most fashionable design possibilities, Chateau Interiors & Design currently serves as the "in-house" design center for Warmington as well other large and mid-size builders in Southern California.