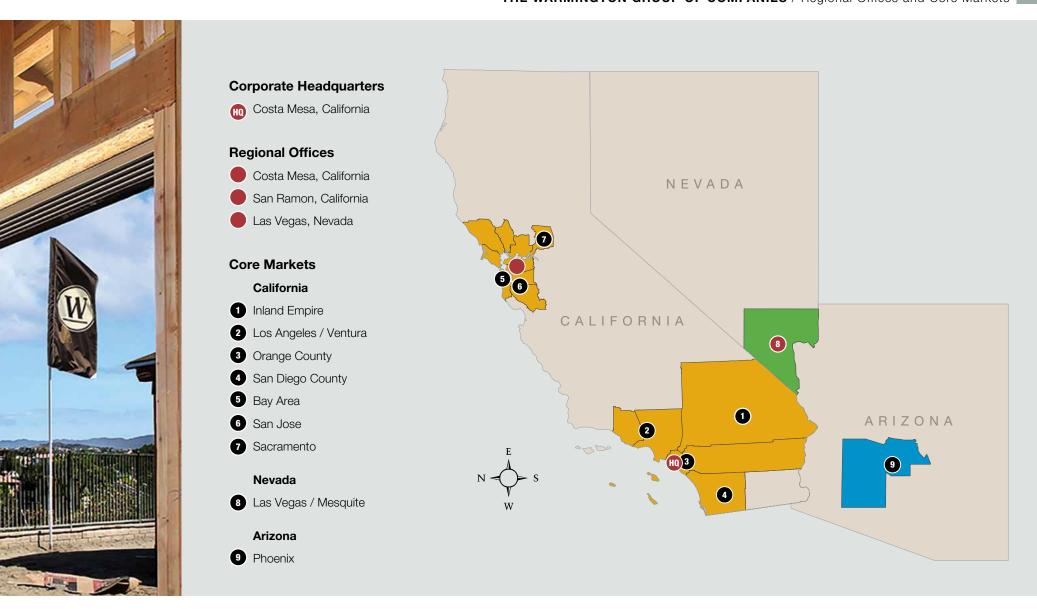

We are currently active in nine diverse markets within California, Nevada and Arizona. We have regional offices strategically located throughout these areas to serve our operations and provide local management and insight at all times.

In addition to its corporate headquarters and Southern California division offices that are located in Costa Mesa, California, Warmington Residential has division offices in San Ramon, California and Las Vegas, Nevada.