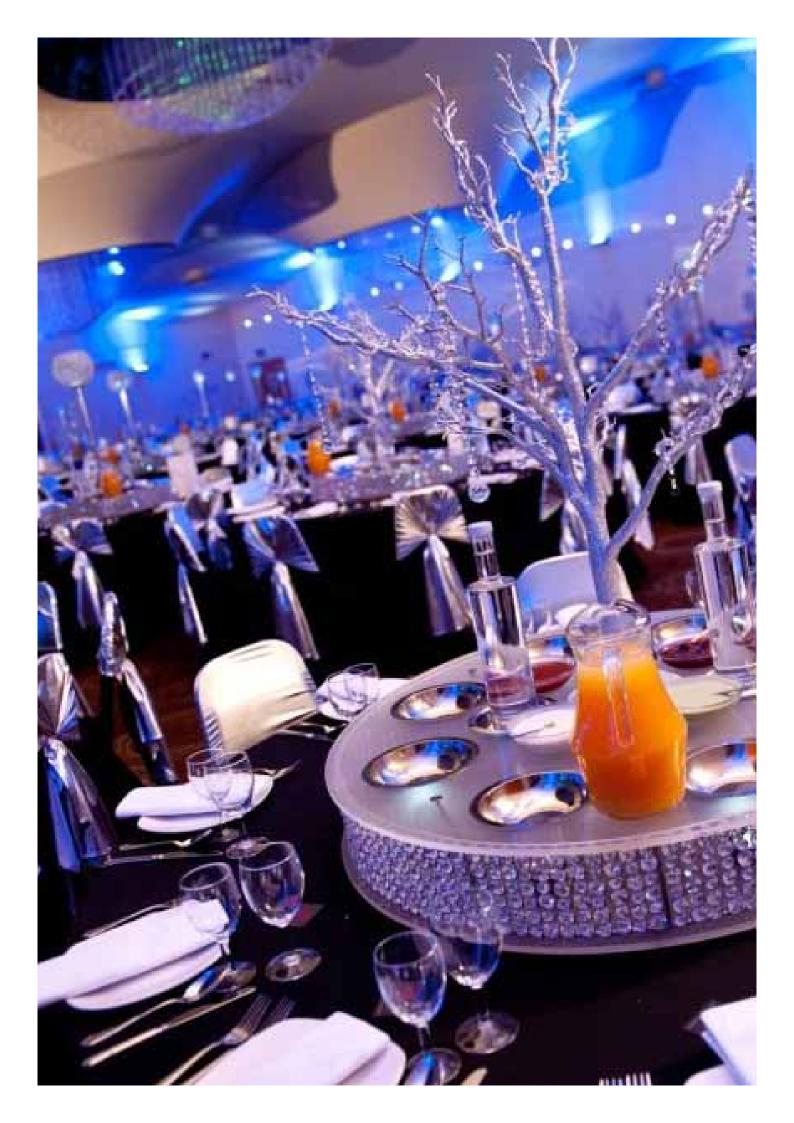

The simple elegance of the Manhattan Suite, blending minimalist modern design with a classic wood finish is ideal for events of up to 400 standing or 300 fully seated. A large well stocked bar, dance-floor and stage area makes it ideal for the perfect occasion.

THE CITY PAVILION .

Weddings

The stunning opulence of the Millennium Suite is further complimented by the creative expertise of our professional designers and decor specialists. From traditional floral displays to innovative centre-pieces, all occasions are catered for. Whether you want minimalist modern elegance or a jaw-dropping magical wonderland, we look after every detail.