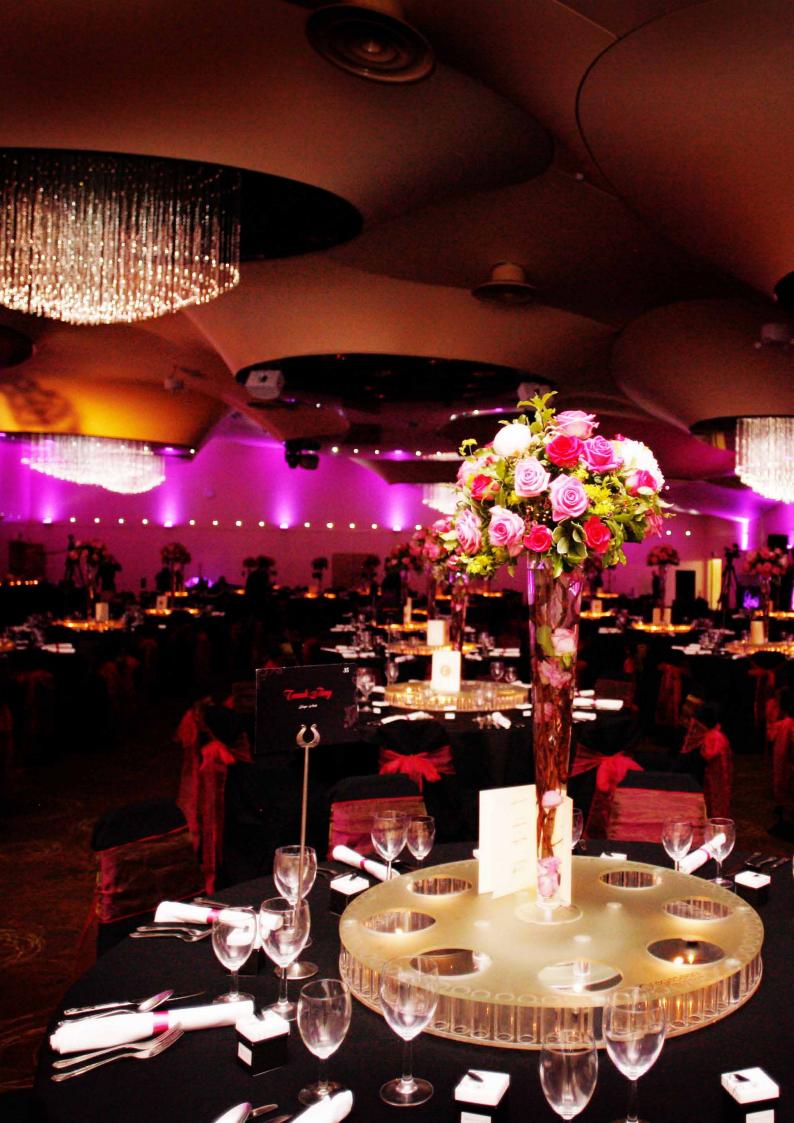

#### The Grand Ballroom

Nothing can really prepare you for the 21st century opulence that is the Millennium suite. The sweeping curved ceiling, with its unique crystal chandeliers, provides the perfect acoustics for this huge premium superior function space. It can securely hold over 1000 guests fully seated and over 1,500 standing.

THE CITY PAVILION .

Weddings

The stunning opulence of the Millennium Suite is further complimented by the creative expertise of our professional designers and decor specialists. From traditional floral displays to innovative centre-pieces, all occasions are catered for. Whether you want minimalist modern elegance or a jaw-dropping magical wonderland, we look after every detail.