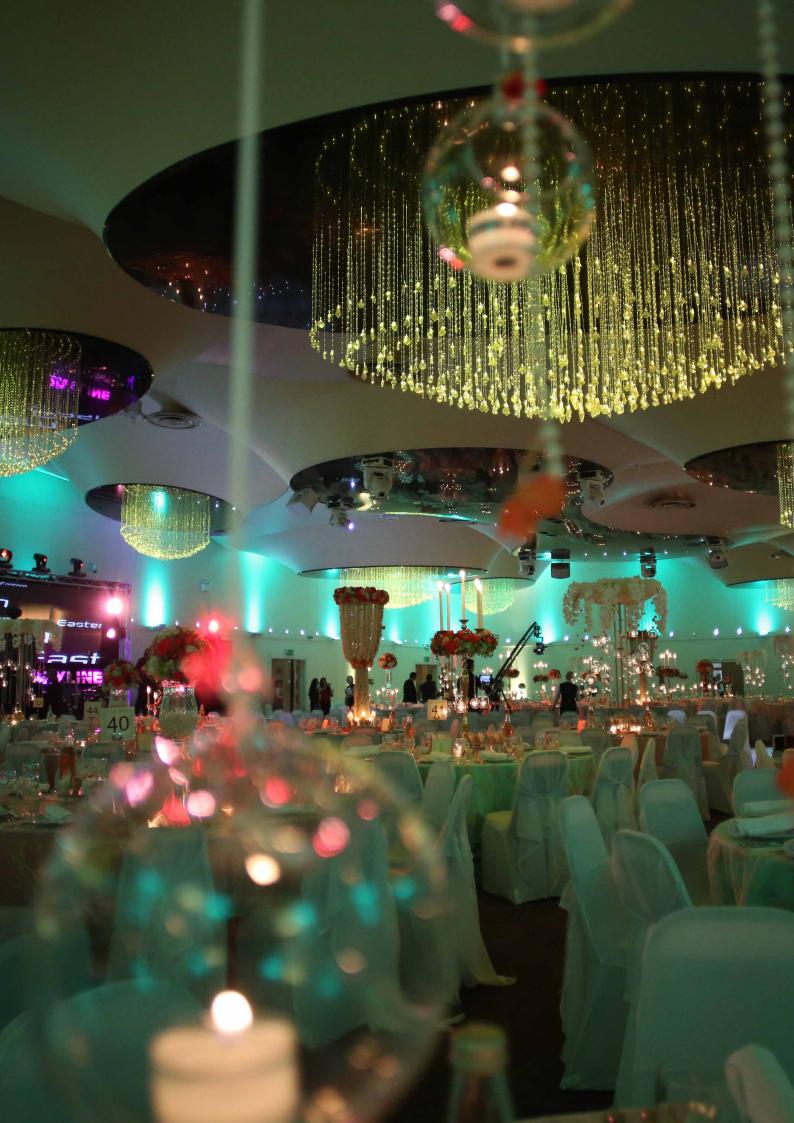

#### The Grand Ballroom

Nothing can really prepare you for the 21st century opulence that is the Millennium suite. The sweeping curved ceiling, with its unique crystal chandeliers, provides the perfect acoustics for this huge premium superior function space. It can securely hold over 1000 guests fully seated and over 1,500 standing.