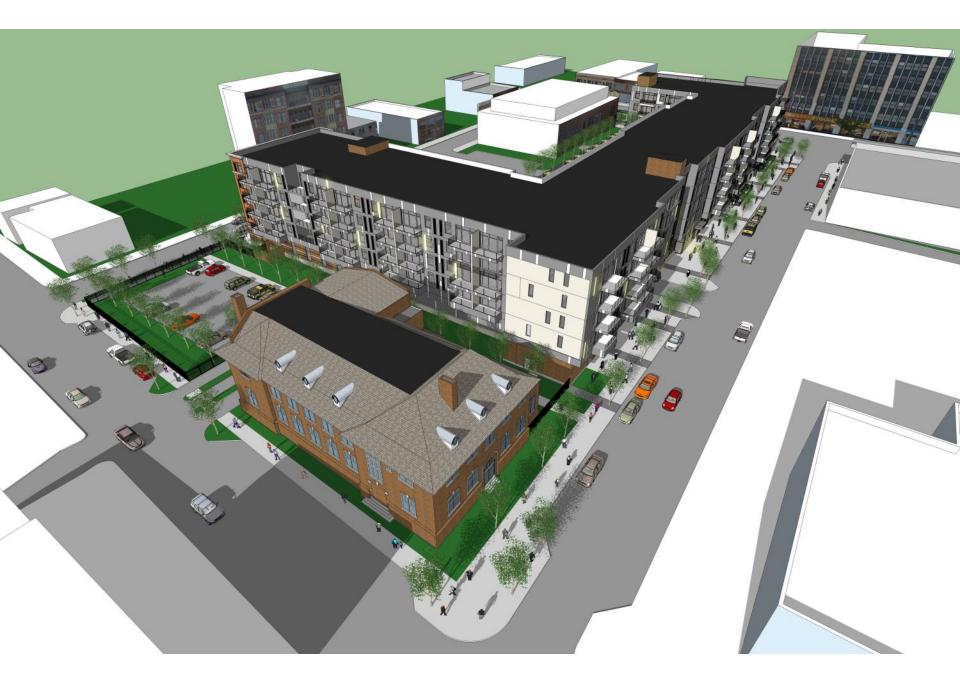

View from Woodward looking Southeast

View from Watson looking East

View of FCC from Watson looking Northeast

View of FCC from Watson looking Northwest

View of FCC from Watson looking North

View from John R and Watson looking Northwest

View from Erskine and John R looking Southwest

View of Parking Entry from Erskine looking Southwest

View of Apartment Lobby from Erskine looking South

View of Apartment Lobby on Erskine looking Southeast