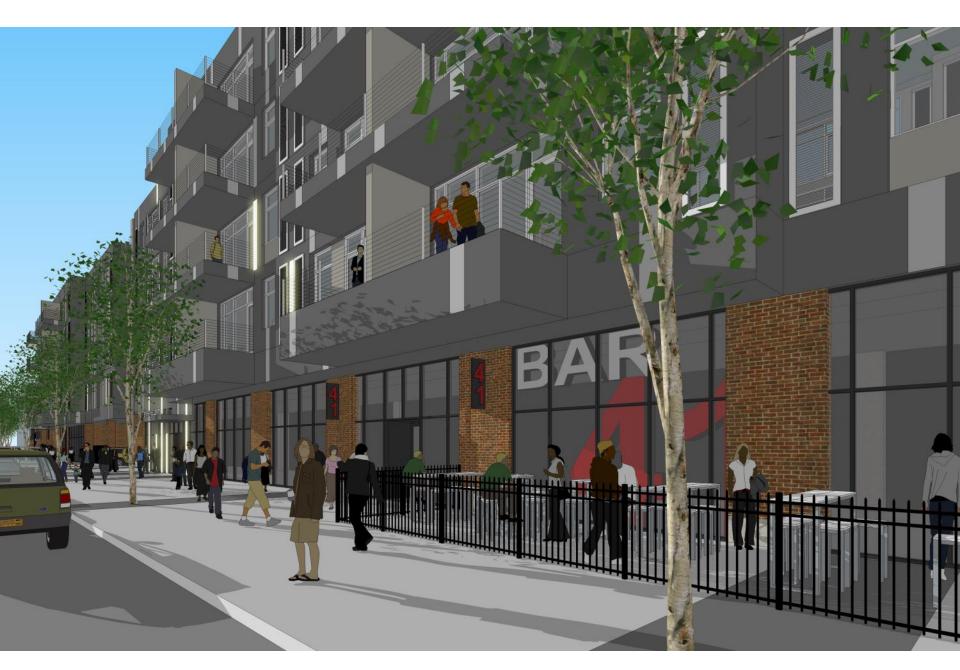

View of Restaurants and Outdoor Dining on Erskine looking Southeast

Aerial View of Roof Terrace looking West

Aerial View of Roof Terrace looking East