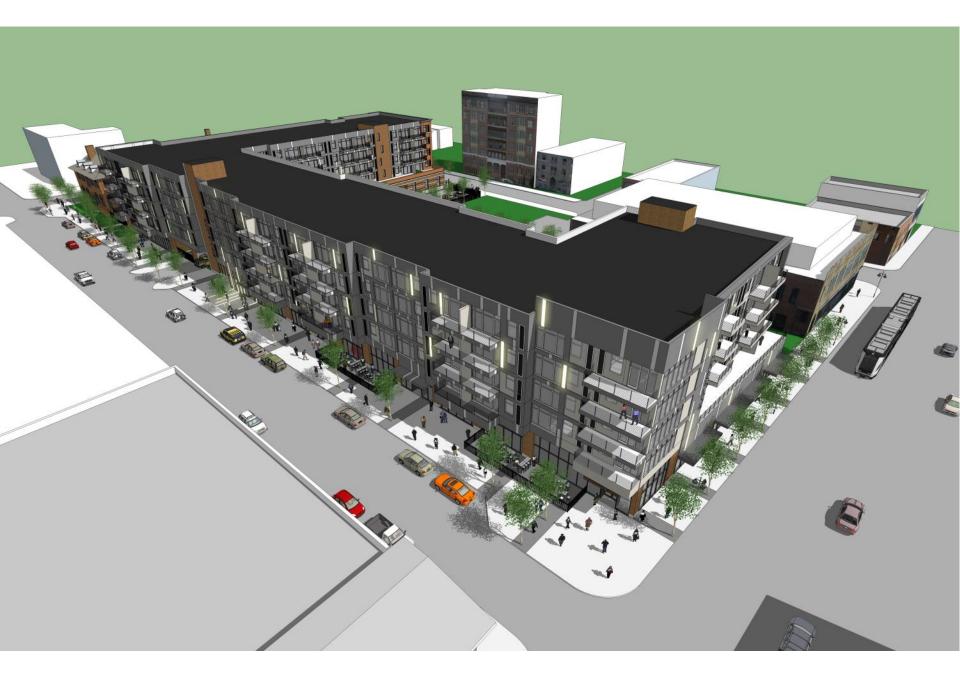

View from Woodward looking Southeast

View from Watson looking East

View of FCC from Watson looking Northeast

View of FCC from Watson looking Northwest

View of FCC from Watson looking North

View from John R and Watson looking Northwest