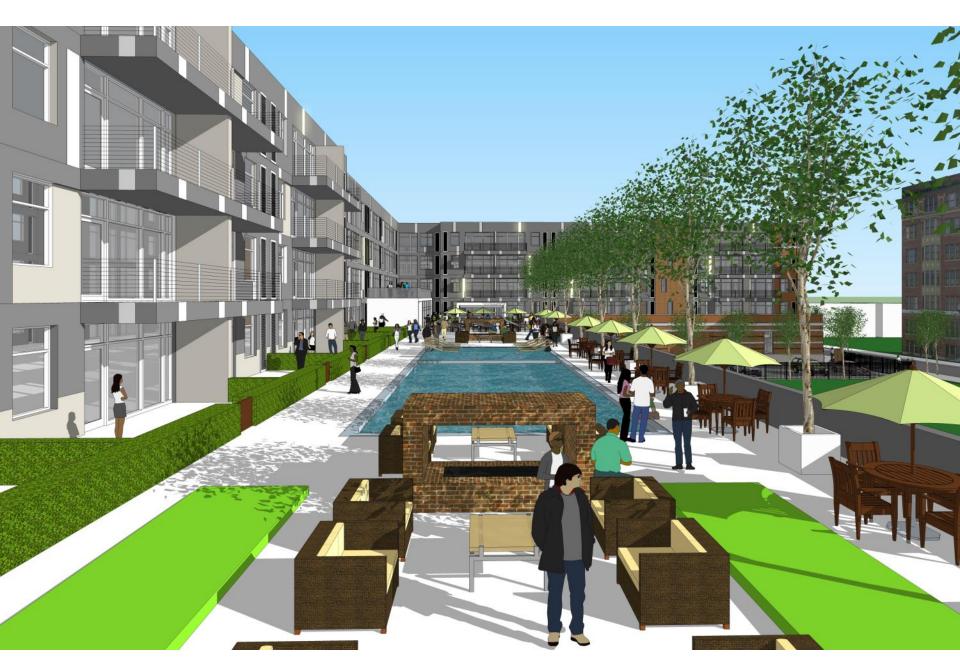

View of Restaurants and Outdoor Dining on Erskine looking Southeast

Aerial View of Roof Terrace looking West

Aerial View of Roof Terrace looking East