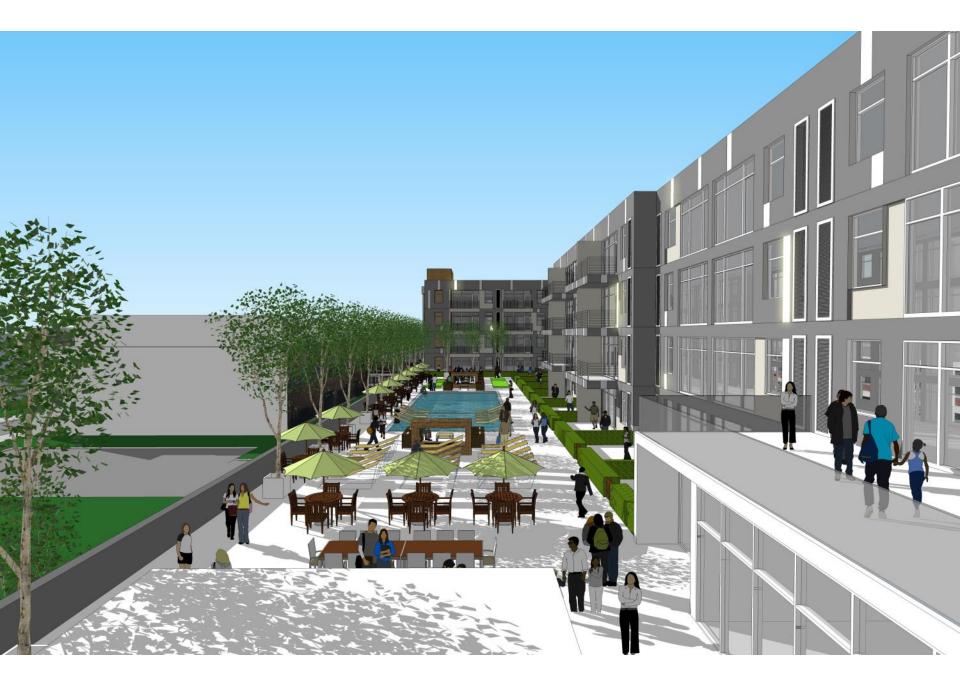

View of Restaurants and Outdoor Dining on Erskine looking Southeast

Aerial View of Roof Terrace looking West

Aerial View of Roof Terrace looking East