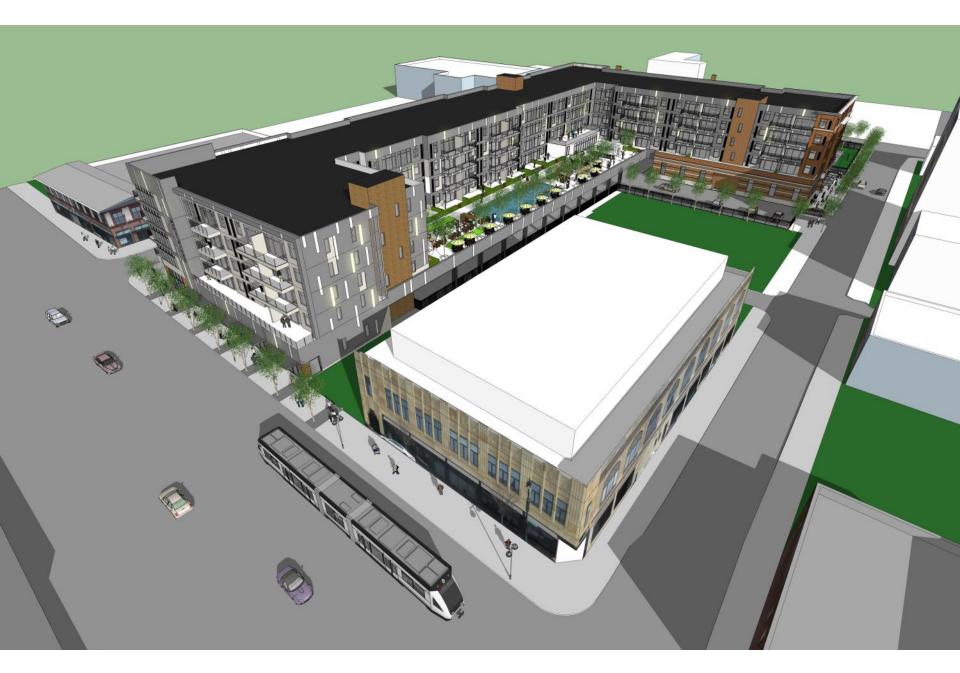

## Watson Elevation

Aerial View looking Northeast

Aerial View looking Southeast

Aerial View looking Southwest

Aerial View looking Northwest

View from Woodward and Erskine looking Southeast

View from Woodward and Peterboro looking East