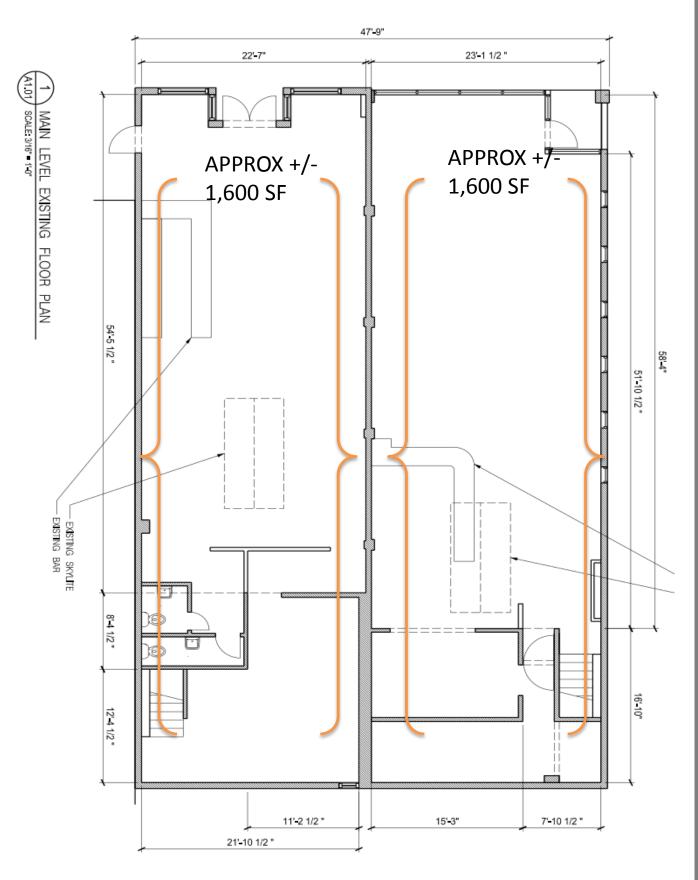

#### **NOTES:**

- Circa 1890's building located at the intersection of Linden Ave & Peachtree St
- Residential tower about to undergo extensive renovations & improvements into premium in-town lofts.
- Midtown Alliance is implementing exciting new streetscapes
- NCR headquarters, Emory Proton Center, 715 Peachtree & new art gallery all happening on sites surrounding 555 Peachtree!
- 2<sup>nd</sup> generation restaurant & retail opportunities from 1,500 - 3,500 sf
- 14,500 cars per day on Peachtree St & 15,500 cars per day on Courtland