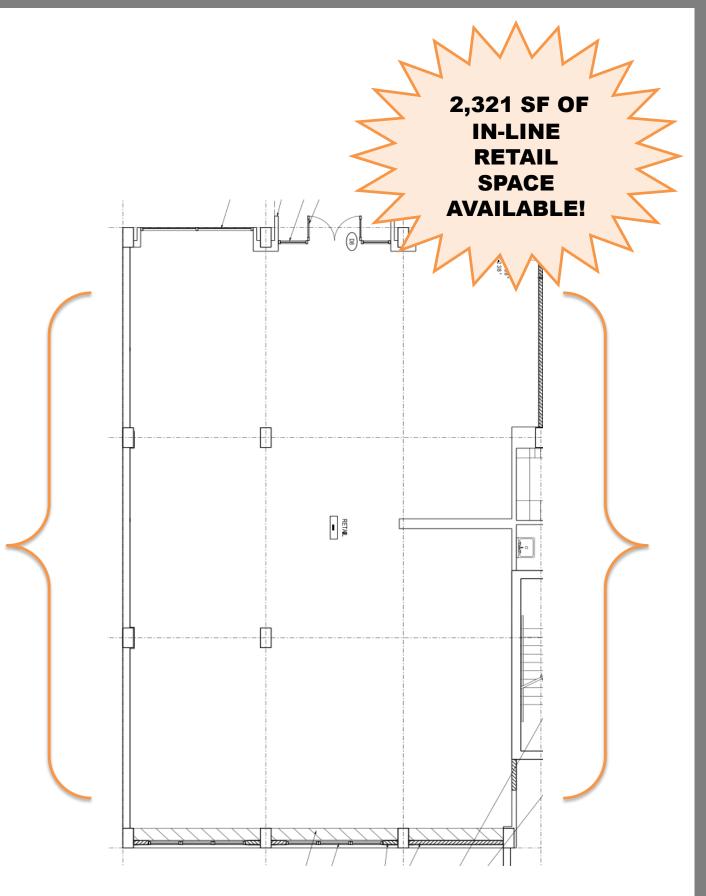

### **LOWER LEVEL SPACE**

Atlanta, GA 30308

#### **NOTES:**

- Circa 1890's building located at the intersection of Linden Ave & Peachtree St
- Residential tower about to undergo extensive renovations & improvements into premium in-town lofts.
- Midtown Alliance is implementing exciting new streetscapes
- NCR headquarters, Emory Proton Center, 715 Peachtree & new art gallery all happening on sites surrounding 555 Peachtree!
- 2<sup>nd</sup> generation restaurant & retail opportunities from 1,500 - 3,500 sf
- 14,500 cars per day on Peachtree St & 15,500 cars per day on Courtland