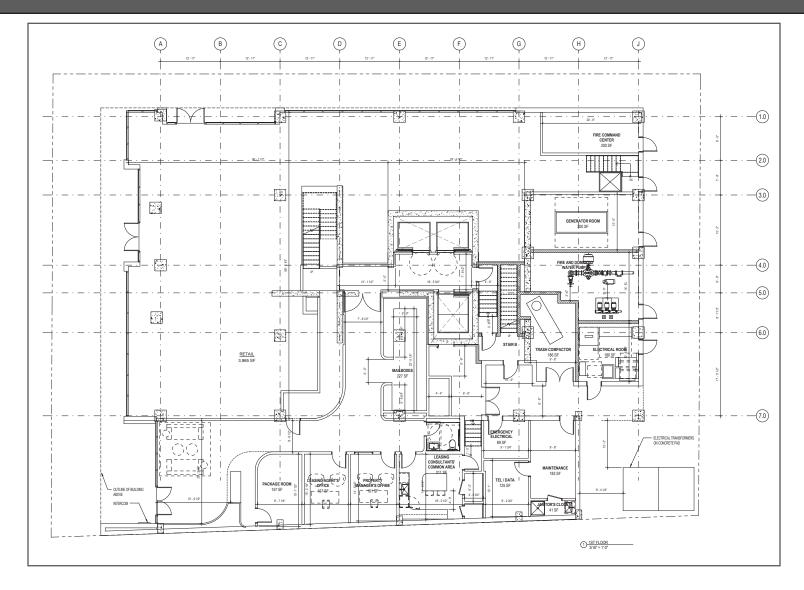

ittany@vantageatl.com 678.686.3106

Kelsey Mandus kelsey@vantageatl.com 678.686.3109



This information has been secured from sources we believe to be reliable, but we make no representations or warranties, expressed or implied, as to the accuracy of the information. References to square footage or age are approximate. Prospective tenants must verify the information and bear all risks for any inaccuracies.

# 693 Peachtree St.

### 3,965 SF RESTAURANT SPACE



### -At the center of Midtown-Dense residential and office

- Within walking distance of Fox Theater, GA. Tech & over 1,000,000 SF of office & residential
- Neighbor to the renovating
  715 Peachtree & Bank of America
  office towers
- Close proximity to
  new NCR 200k SF HQ building



# 3,965 SF RESTAURANT SPACE

#### Floor Plan