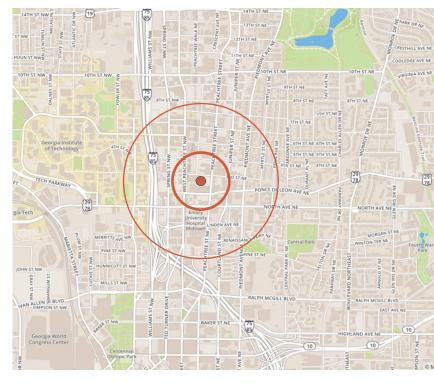

### -At the center of Midtown-Dense residential and office

- Within walking distance of Fox Theater, GA. Tech & over 1,000,000 SF of office & residential
- Neighbor to the renovating
  715 Peachtree & Bank of America
  office towers
- Close proximity to
  new NCR 200k SF HQ building