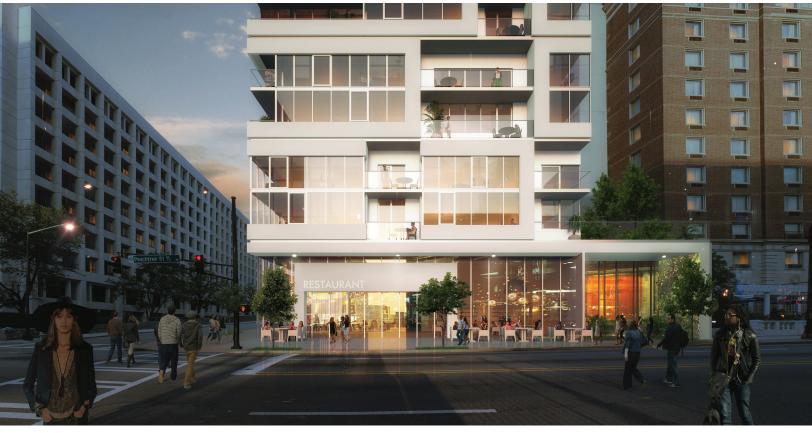

ANT SPACE



#### Delivering October 2017

- In the heart of Midtown Atlanta at the INT of Peachtree St. & 3rd St.
- 147 luxury apartment homes
- Adjacent residential parking deck
- · Construction begins April 2016
- Ground level restaurant available at new luxury residential building.

#### For information Contact

Brittany McCall brittany@vantageatl.com 678.686.3106

Kelsey Mandus kelsey@vantageatl.com 678.686.3109



This information has been secured from sources we believe to be reliable, but we make no representations or warranties, expressed or implied, as to the accuracy of the information. References to square footage or age are approximate. Prospective tenants must verify the information and bear all risks for any inaccuracies.

# 693 Peachtree St.

### 3,965 SF RESTAURANT SPACE



### -At the center of Midtown-Dense residential and office

- Within walking distance of Fox Theater, GA. Tech & over 1,000,000 SF of office & residential
- Neighbor to the renovating
  715 Peachtree & Bank of America
  office towers
- Close proximity to
  new NCR 200k SF HQ building



# 3,965 SF RESTAURANT SPACE

#### Floor Plan