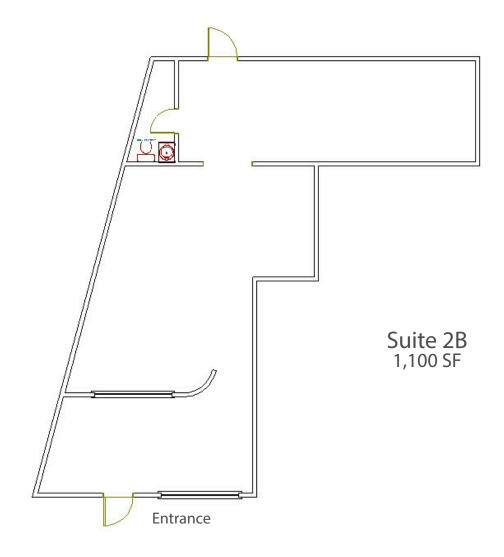

# Retail & Office Space for Lease

711 JEFFERSON HIGHWAY

Lease Rate \$14.95 PSF Annually

Suite 1A 1,910 SF Suite 1B 1,690 SF

440 SF Additional warehouse space available

Suite 2B 1,100 SF Locate your business in the heart of the Mid-City District. Retail, office & warehousing space available on Jefferson Highway. Strong tenant mix including Monjuni's, a popular Italian restaurant, Brew Ha-Ha coffee and sweets shop, jewelry sales and repair, painting classes, hair salon, pilates studio, barber shop and acupuncture therapy.

# **Retail & Office Space for Lease**

711 JEFFERSON HIGHWAY