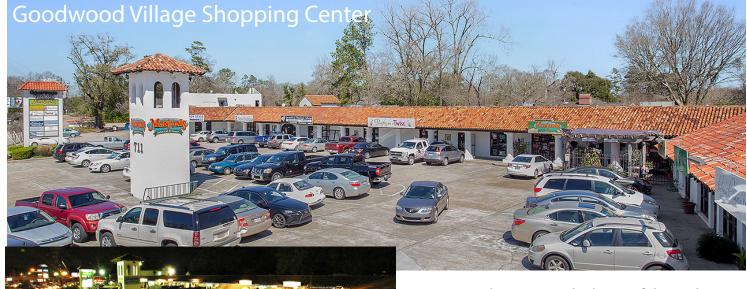

# Retail & Office Space for Lease

711 JEFFERSON HIGHWAY

Lease Rate \$14.95 PSF Annually

Suite 1A 1,910 SF Suite 1B 1,690 SF

440 SF Additional warehouse space available

Suite 2B 1,100 SF Locate your business in the heart of the Mid-City District. Retail, office & warehousing space available on Jefferson Highway. Strong tenant mix including Monjuni's, a popular Italian restaurant, Brew Ha-Ha coffee and sweets shop, jewelry sales and repair, painting classes, hair salon, pilates studio, barber shop and acupuncture therapy.

Come be a part of the Hot Art, Cool Nights! & White Light Night Festivals bringing 1000's to Mid-City biannually!

listing conditions imposed by our principals.

Even though obtained from sources deemed reliable, no warranty or