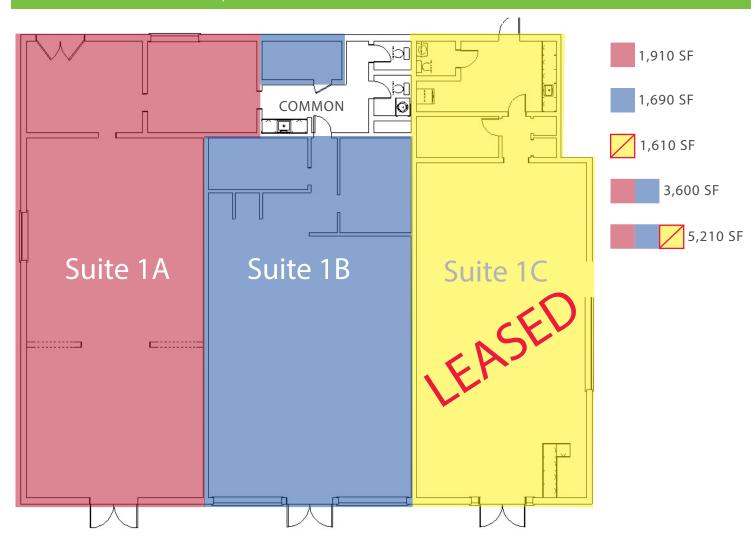

# Retail & Office Space for Lease

711 JEFFERSON HIGHWAY

Lease Rate \$14.95 PSF Annually

Suite 1A 1,910 SF Suite 1B 1,690 SF

440 SF Additional warehouse space available

Suite 2B 1,100 SF Locate your business in the heart of the Mid-City District. Retail, office & warehousing space available on Jefferson Highway. Strong tenant mix including Monjuni's, a popular Italian restaurant, Brew Ha-Ha coffee and sweets shop, jewelry sales and repair, painting classes, hair salon, pilates studio, barber shop and acupuncture therapy.

# **Retail & Office Space for Lease**

711 JEFFERSON HIGHWAY, SUITES 1A & 1B

**FLOOR PLAN** 