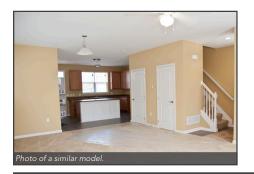

## Description

Enjoy the classic charm and contemporary comfort of this new build home. The design includes an open floor plan, large kitchen with island, full-wood cabinents, huge finishable basement, Energy Star appliances, and solar panels. Master bedroom with a private bath. Zoned sleeping with full bath on second floor plus first floor powder room for quests. Special below-market financing and down payment assistance available to qualified buyers. Built to AWARE standards which offer a healthy, environmentally friendly home.