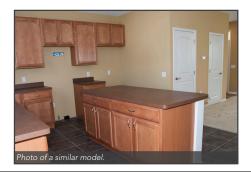

## Description

Enjoy the classic charm and contemporary comfort of this new build home. The design includes an open floor plan, large kitchen with island, full-wood cabinents, huge finishable basement, Energy Star appliances, and solar panels. Master bedroom with a private bath. Zoned sleeping with full bath on second floor plus first floor powder room for quests. Special below-market financing and down payment assistance available to qualified buyers. Built to AWARE standards which offer a healthy, environmentally friendly home.