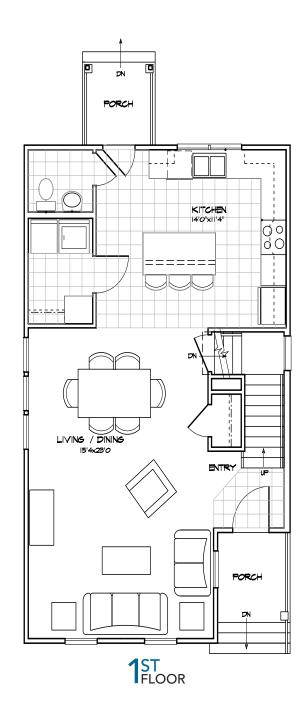

## Description

Enjoy the classic charm and contemporary comfort of this new build home. The design includes an open floor plan, large kitchen with island, full-wood cabinents, huge finishable basement, Energy Star appliances, and solar panels. Master bedroom with a private bath. Zoned sleeping with full bath on second floor plus first floor powder room for quests. Special below-market financing and down payment assistance available to qualified buyers. Built to AWARE standards which offer a healthy, environmentally friendly home.