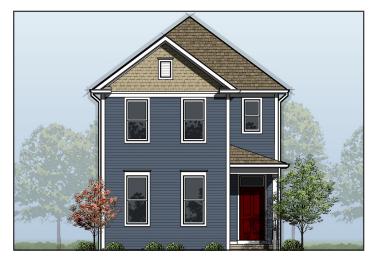

## The Ellington Blues single family

157 N 20th St, Columbus, OH 43203

\$145,000\*

Bedrooms: 2 Full Baths: Half Baths:

Interior: 1,488 Sq. Ft.

Property Type: Single Family Home

Built: 2012

## Description

Enjoy the classic charm and contemporary comfort of this new build home. The design includes an open floor plan, large kitchen with island, full-wood cabinents, huge finishable basement, Energy Star appliances, and solar panels. Master bedroom with a private bath. Zoned sleeping with full bath on second floor plus first floor powder room for quests. Special below-market financing and down payment assistance available to qualified buyers. Built to AWARE standards which offer a healthy, environmentally friendly home.