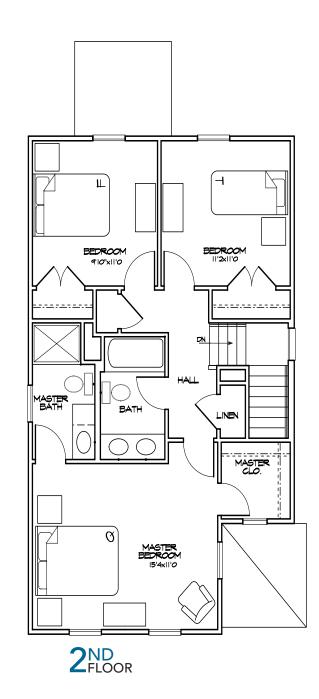

## Description

Enjoy the classic charm and contemporary comfort of this new build home. The design includes an open floor plan, large kitchen with island, full-wood cabinents, huge finishable basement, Energy Star appliances, and solar panels. Master bedroom with a private bath. Zoned sleeping with full bath on second floor plus first floor powder room for quests. Special below-market financing and down payment assistance available to qualified buyers. Built to AWARE standards which offer a healthy, environmentally friendly home.