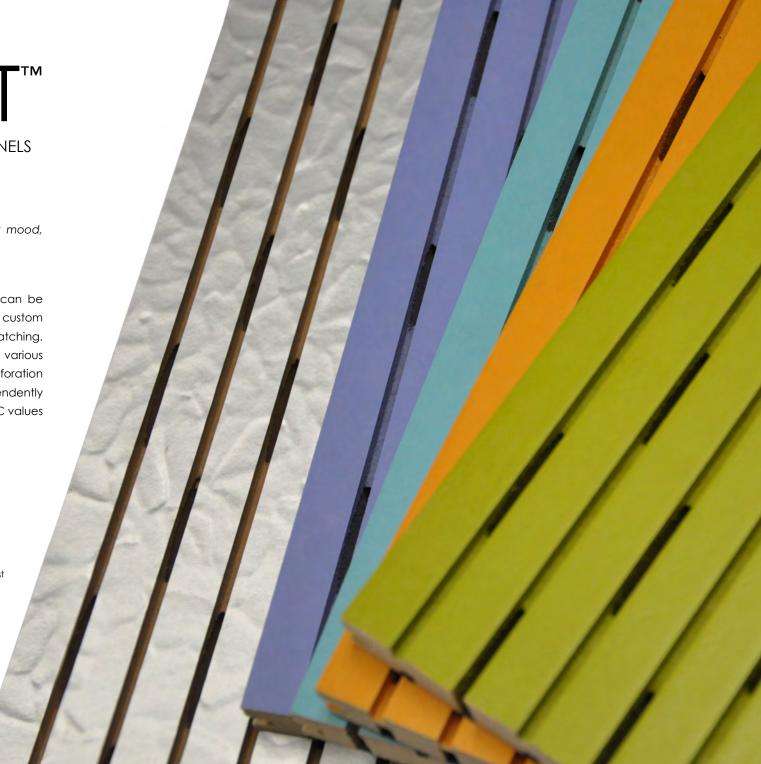

## VIBRANT™

ACOUSTIC WALL & CEILING PANELS IN PAINTED OR HPL FINISHES

"Remember, colour is not just colour, but mood, temperature and structure."

**eomac**'s wide range of acoustic panels can be finished in high pressure laminate (HPL), custom staining and PANTONE, RAL or NCS colour matching. The panels absorb sound energy through various standard and custom groove or perforation patterns. Each panel type has been independently tested to verify acoustic performance - NRC values as high as 0.95.