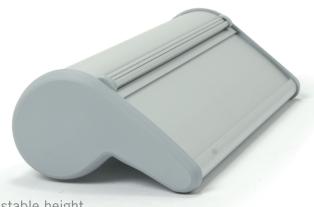

## THE EXECUTIVE TABLE TOP

Single-Sided Retractable Display

- adjustable height
- finish: silver or black
- 15" width
- front slot for optional graphics
- graphic is held with top clamp rail and bottom adhesive leader