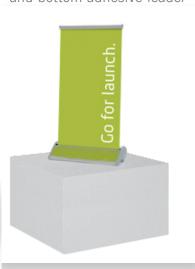

## THE EXECUTIVE TABLE TOP

Single-Sided Retractable Display

- adjustable height
- finish: silver or black
- 15" width
- front slot for optional graphics
- graphic is held with top clamp rail and bottom adhesive leader