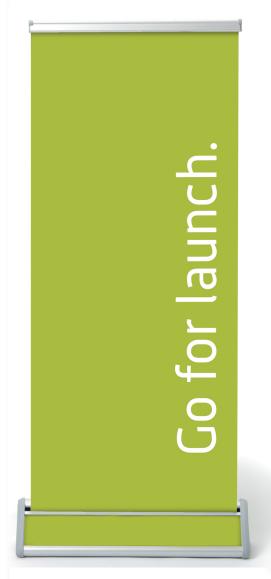

## THE EXECUTIVE TABLE TOP

Single-Sided Retractable Display

- adjustable height
- finish: silver or black
- 15" width
- front slot for optional graphics
- graphic is held with top clamp rail and bottom adhesive leader

## Black Display Size (set up) Weight DRES15 Silver 16.5" W x 38.5" H 4.3 lbs. DRER15 Black 16.5" W x 38.5" H 4.3 lbs.

## **Graphic Specifications**

| Viewable Graphic Area   | Printed Graphic Area*     |
|-------------------------|---------------------------|
| 15" W x 12.5" - 36.5" H | 15" W x 22.5" H - 46.5" H |
| 15" W x 12.5" - 36.5" H | 15" W x 22.5" H - 46.5" H |