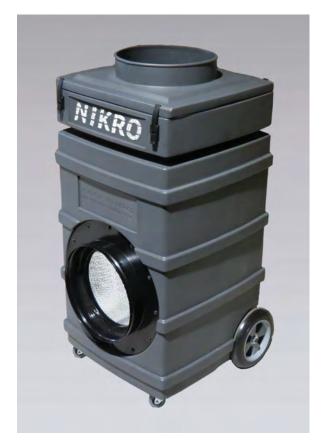

## PS1000 Upright Poly Air Scrubber Specifications

| Power                               | 3.5 amps, 115V, 1 Phase                                               |
|-------------------------------------|-----------------------------------------------------------------------|
| Dimensions (H x W x D) Ir           | nches 39 x 23 x 19                                                    |
| Duct Sizes (Intake/Outle            | t) 12 in. / 12 in.                                                    |
| Use Weight                          | 74 lbs.                                                               |
| Air Movement                        | 300-925 CFM Variable Speed                                            |
| Filter System                       | 3 stage                                                               |
| Primary Filter                      | 99.7% HEPA Filter                                                     |
| Pre-Filter Options                  | Standard Paper/ Activated Carbon/ DOP Filter                          |
| Housing                             | Dent and Corrosion Resistant Shell                                    |
| GFCI                                | Outlet Protected                                                      |
| Meter                               | Hour Meter                                                            |
| Daisy Chain                         | Plug 3 Units together on 1 Circuit                                    |
| Filter Change Light<br>Safety Marks | Indicates when Primary HEPA filter needs to be changed UL/C-UL Listed |
| Outory Marks                        | OL/O OL LISICU                                                        |