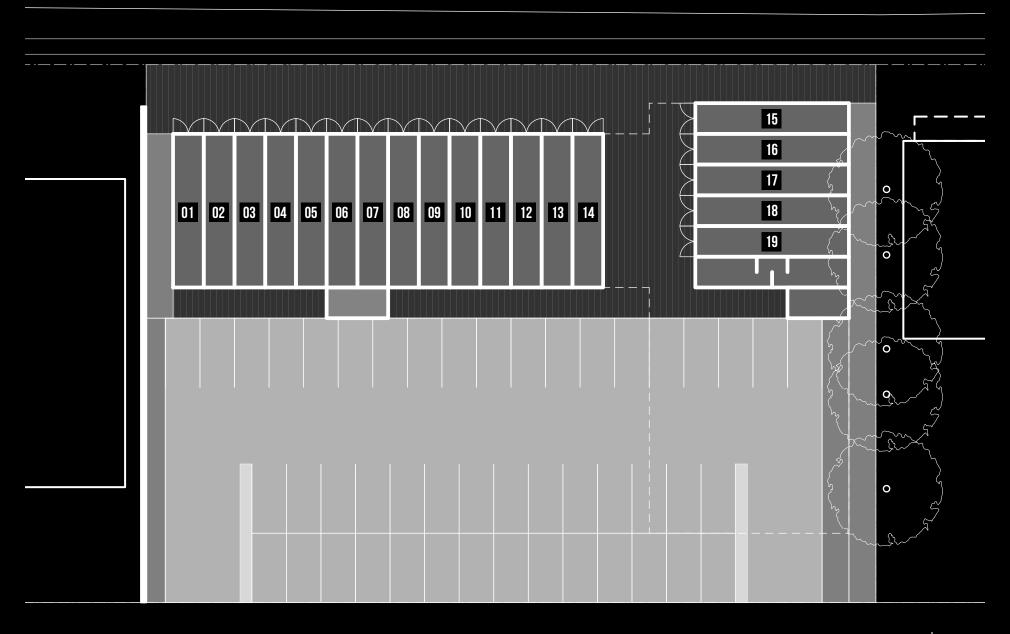

**GROUND LEVEL** 

B

SECOND LEVEL

B F

THIRD LEVEL

BF

## **LEASE INFORMATION**

- 01 FLEXIBLE ONE YEAR LEASES AVAILABLE.
- 02 LEASES ARE ALL INCLUSIVE.
- **03** MOST TENANT IMPROVEMENTS ARE COVERED AT NO ADDITIONAL COST.
- 04 EASY SETUP, BE IN BUSINESS TOMORROW PLUG AND PLAY.
- **O5** SMALL BOX RATES START AT \$800 PER MONTH.
- 06 LARGE BOX RATES START AT \$1200 PER MONTH.
- 07 RESTAURANT BOX RATES START AT \$1600 PER MONTH.
- **O8** CAN EASILY COMBINE MULTIPLE BOXES TO CREATE LARGER SPACES.