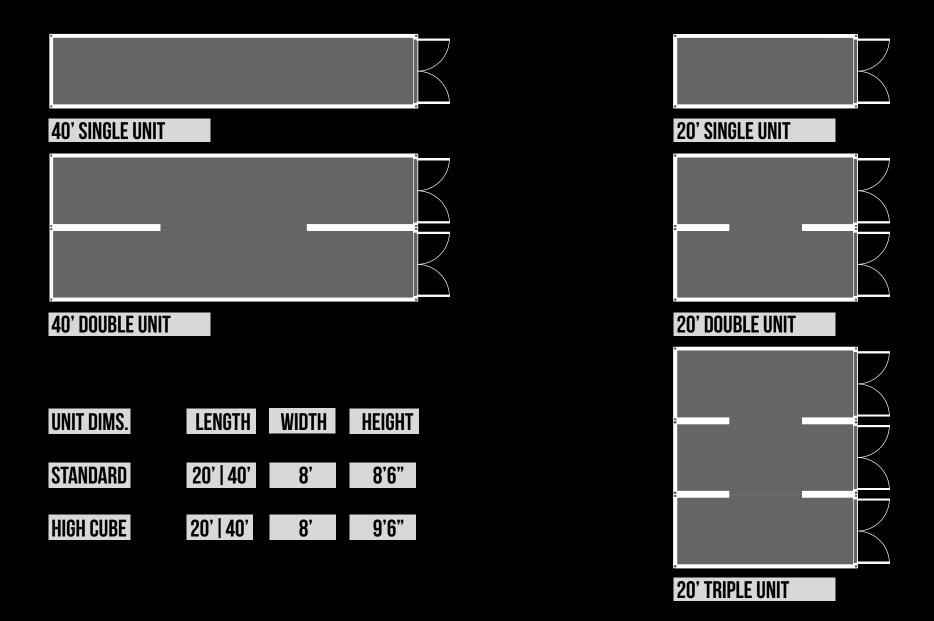

## **LEASE INFORMATION**

- 01 FLEXIBLE ONE YEAR LEASES AVAILABLE.
- 02 LEASES ARE ALL INCLUSIVE.
- **03** MOST TENANT IMPROVEMENTS ARE COVERED AT NO ADDITIONAL COST.
- 04 EASY SETUP, BE IN BUSINESS TOMORROW PLUG AND PLAY.
- **O5** SMALL BOX RATES START AT \$800 PER MONTH.
- 06 LARGE BOX RATES START AT \$1200 PER MONTH.
- 07 RESTAURANT BOX RATES START AT \$1600 PER MONTH.
- **O8** CAN EASILY COMBINE MULTIPLE BOXES TO CREATE LARGER SPACES.