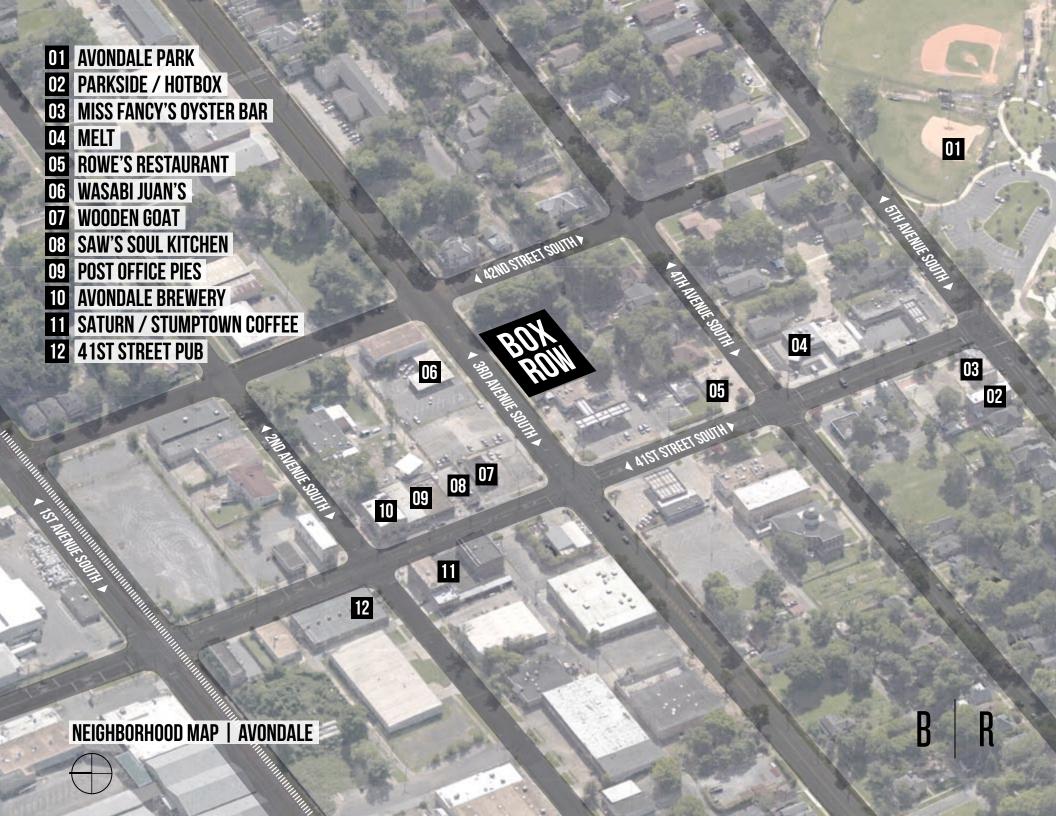

## **AVONDALE NEIGHBORHOOD**

- 01 AVONDALE HAS SEEN TREMENDOUS GROWTH THE PAST 5 YEARS.
- OCCUPANCIES IN THE AREA HAVE GROWN TO OVER 90% WITH LIMITED RETAIL AND OFFICE SPACE CLOSE TO 100% OCCUPIED.
- **103** THERE ARE 160,000+ RESIDENTS WITHIN A 5 MILE RADIUS.
- **104** WITHIN THAT RADIUS ARE THE AFFLUENT AREAS OF FOREST PARK AND MOUNTAIN BROOK.
- WITHIN A 1 MILE RADIUS OVER 600 NEW MULTIFAMILY UNITS WILL SOON BE OR ARE ALREADY UNDER CONSTRUCTION.
- OF AVONDALE IS THE "BROOKLYN OF ALABAMA" AND A MECCA FOR BIRMINGHAM'S CREATIVE CLASS.