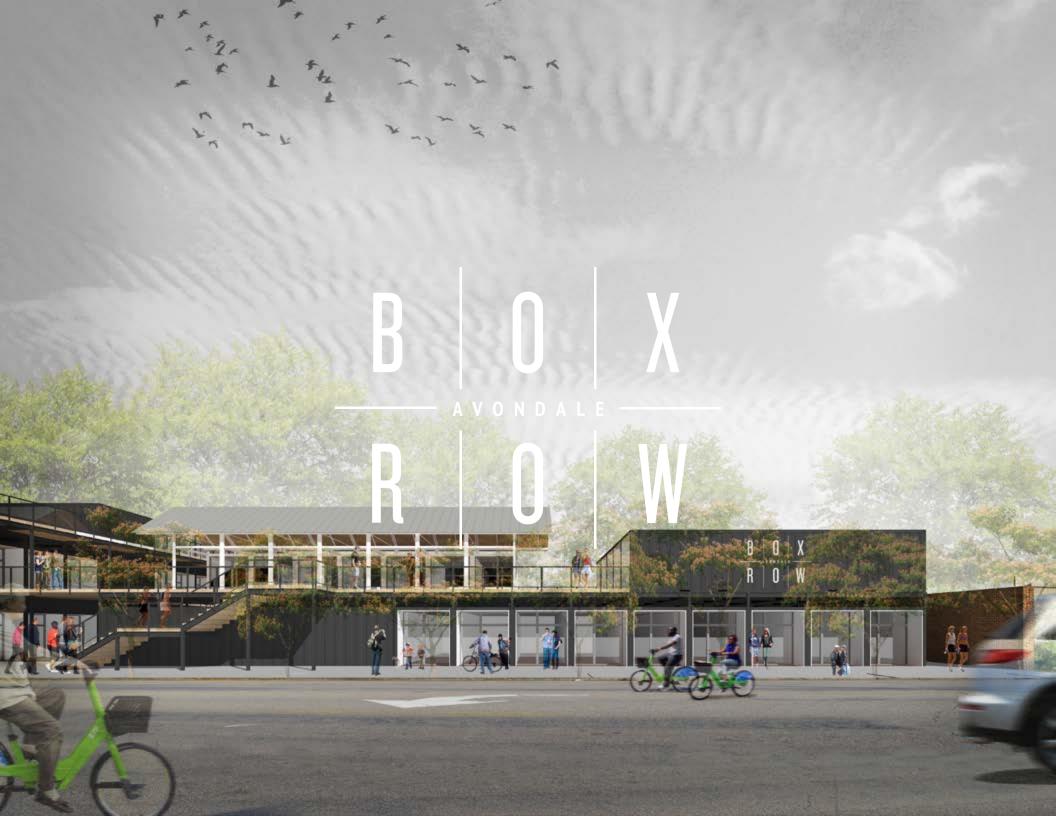

B O X

AVONDALE

R O W

- O3 INTRO
- 04 CONCEPT
- 05 LOCATION
- 11 DESIGN
- 20 LEASE

BOX ROW IS AN INNOVATIVE COMMUNITY CENTER THAT SEEKS TO DISRUPT THE TRADITIONAL RETAIL MODEL AND PROVIDE AN INSPIRING CULTURE WHERE BIRMINGHAM'S TALENTED AND CREATIVE RESIDENTS CAN THRIVE.

**USED SHIPPING CONTAINERS WILL BE** UTILIZED TO CREATE UNIQUE LEASABLE MICRO-SPACES FOR BOUTIQUES, CAFES, **RESTAURANTS AND GALLERIES. THIS WILL** HELP TO LAUNCH NEW CONCEPTS AND BRING OLD CONCEPTS INTO NEW AREAS. BOX ROW WILL CREATE AN ENJOYABLE AND STIMULATING PLACE TO WORK, VISIT AND PLAY FOR THE NEIGHBORHOOD, THE CITY AND BEYOND.

**BOX ROW IS RADICAL, BOX ROW IS** INSPIRING, BOX ROW IS BIRMINGHAM'S MAIN STREET.