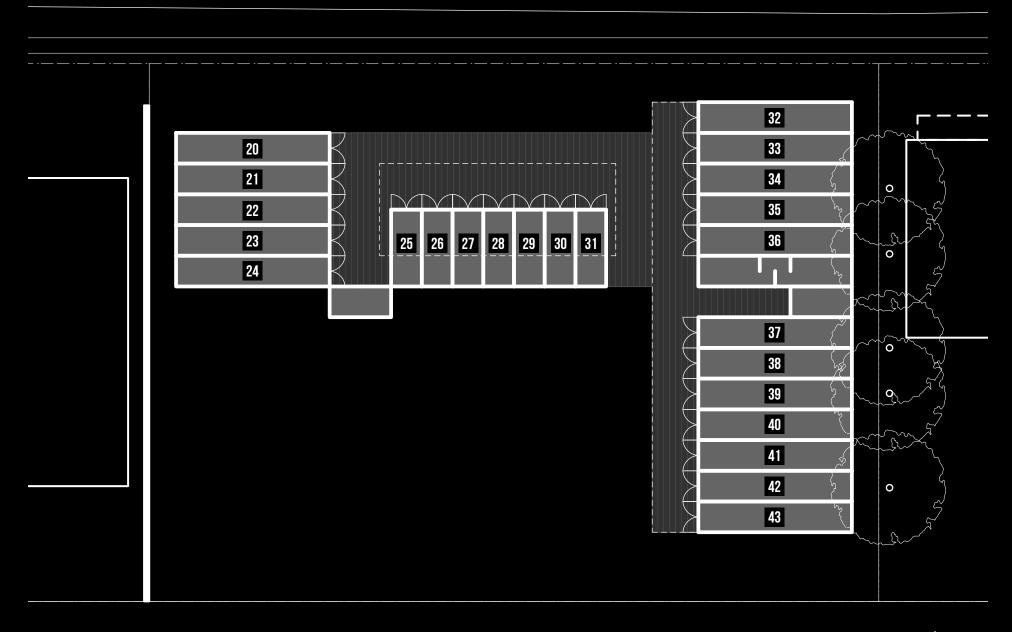

**GROUND LEVEL** 

B

SECOND LEVEL

B F

THIRD LEVEL

BF

## **LEASE INFORMATION**

- 01 FLEXIBLE ONE YEAR LEASES AVAILABLE.
- 02 LEASES ARE ALL INCLUSIVE.
- **03** MOST TENANT IMPROVEMENTS ARE COVERED AT NO ADDITIONAL COST.
- 04 EASY SETUP, BE IN BUSINESS TOMORROW PLUG AND PLAY.
- **O5** SMALL BOX RATES START AT \$800 PER MONTH.
- 06 LARGE BOX RATES START AT \$1200 PER MONTH.
- 07 RESTAURANT BOX RATES START AT \$1600 PER MONTH.
- **O8** CAN EASILY COMBINE MULTIPLE BOXES TO CREATE LARGER SPACES.