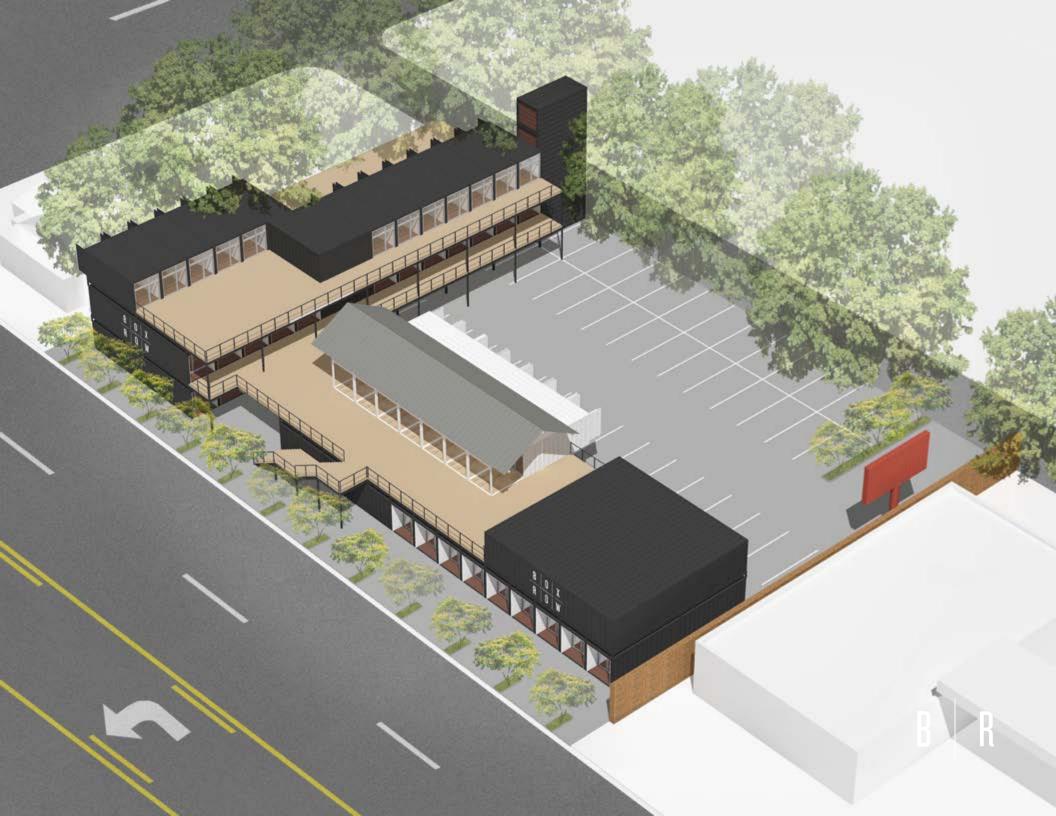

B O X

AVONDALE

R O W

- O3 INTRO
- 04 CONCEPT
- 05 LOCATION
- 11 DESIGN
- 20 LEASE

BOX ROW IS AN INNOVATIVE COMMUNITY CENTER THAT SEEKS TO DISRUPT THE TRADITIONAL RETAIL MODEL AND PROVIDE AN INSPIRING CULTURE WHERE BIRMINGHAM'S TALENTED AND CREATIVE RESIDENTS CAN THRIVE.

**USED SHIPPING CONTAINERS WILL BE** UTILIZED TO CREATE UNIQUE LEASABLE MICRO-SPACES FOR BOUTIQUES, CAFES, **RESTAURANTS AND GALLERIES. THIS WILL** HELP TO LAUNCH NEW CONCEPTS AND BRING OLD CONCEPTS INTO NEW AREAS. BOX ROW WILL CREATE AN ENJOYABLE AND STIMULATING PLACE TO WORK, VISIT AND PLAY FOR THE NEIGHBORHOOD, THE CITY AND BEYOND.

**BOX ROW IS RADICAL, BOX ROW IS** INSPIRING, BOX ROW IS BIRMINGHAM'S MAIN STREET.

**GROUND LEVEL** 

B

SECOND LEVEL

B F

THIRD LEVEL

BF