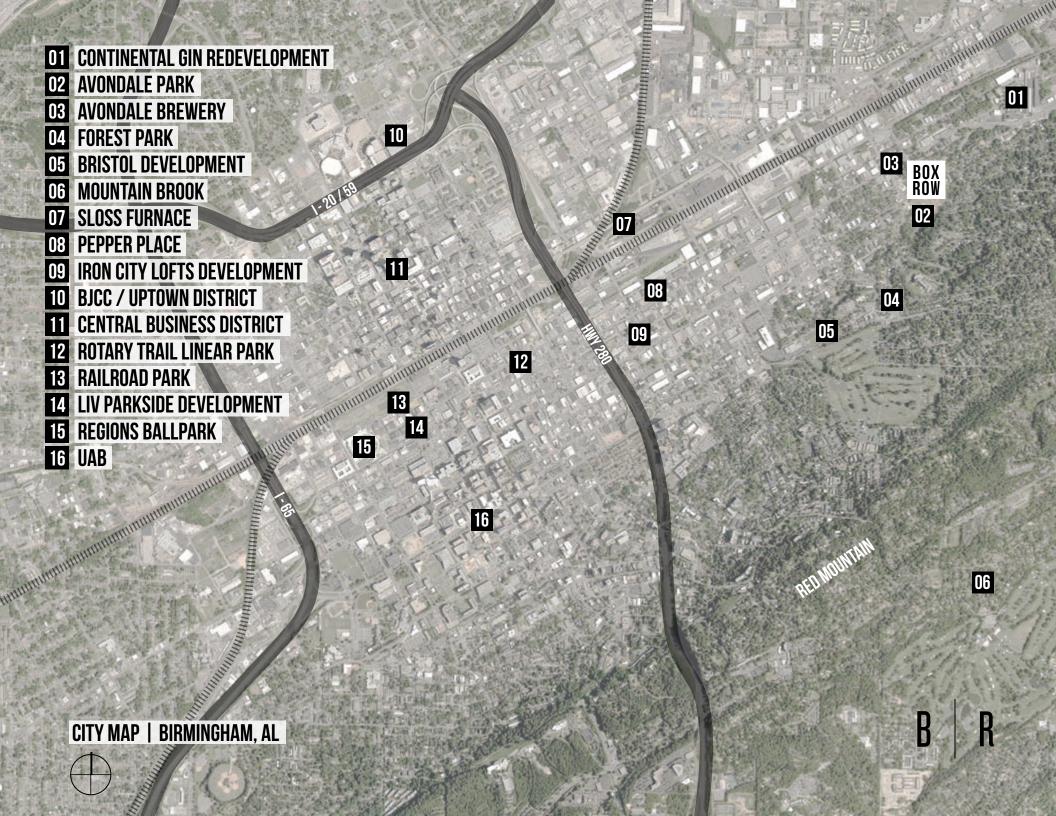

## **BIRMINGHAM, ALABAMA**

- **01** BIRMINGHAM IS IN THE MIDST OF A REVITALIZATION THAT IS BRINGING BACK THE VITALITY OF THE "MAGIC CITY" DAYS.
- 102 IN THE NEXT YEAR OVER 1,200 MULTIFAMILY UNITS ARE SCHEDULED TO OPEN IN THE DOWNTOWN AREA ALONE.
- **103** NEARLY \$700 MILLION IN NEW DEVELOPMENT OR RENOVATION PROJECTS ARE CURRENTLY IN THE PIPELINE FOR BIRMINGHAM.
- **04 MANY BUSINESSES ARE MOVING DOWNTOWN INCLUDING INFINITY INSURANCE AND ALAGASCO.**

## **AVONDALE NEIGHBORHOOD**

- 01 AVONDALE HAS SEEN TREMENDOUS GROWTH THE PAST 5 YEARS.
- OCCUPANCIES IN THE AREA HAVE GROWN TO OVER 90% WITH LIMITED RETAIL AND OFFICE SPACE CLOSE TO 100% OCCUPIED.
- **103** THERE ARE 160,000+ RESIDENTS WITHIN A 5 MILE RADIUS.
- **104** WITHIN THAT RADIUS ARE THE AFFLUENT AREAS OF FOREST PARK AND MOUNTAIN BROOK.
- WITHIN A 1 MILE RADIUS OVER 600 NEW MULTIFAMILY UNITS WILL SOON BE OR ARE ALREADY UNDER CONSTRUCTION.
- OF AVONDALE IS THE "BROOKLYN OF ALABAMA" AND A MECCA FOR BIRMINGHAM'S CREATIVE CLASS.