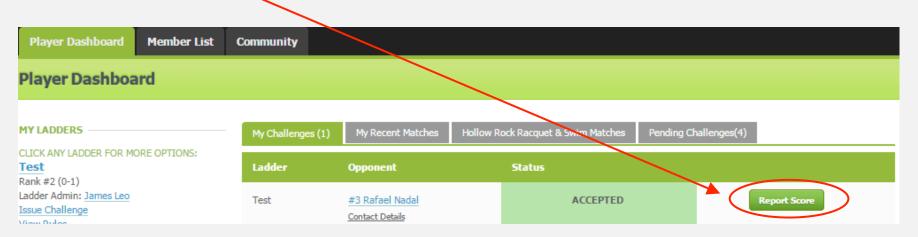

## **Entering Scores**

### • Post Acceptance (challenge or proposal)

- Match (singles or doubles) will appear as a challenge
- Click "Report Score" to enter score for match