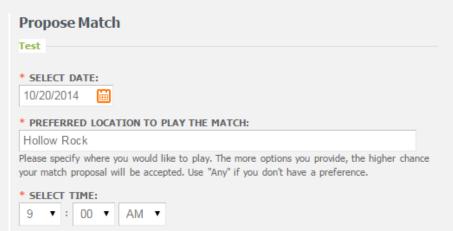

### • Features

- Proposes match to everyone on ladder (via e-mail)
- Allows player to specify date, time, etc.

#### Click on "Propose Match" button

| Player Dashboard        | Member List            | Community            |                                                                                                                                                                                                                                                      |
|-------------------------|------------------------|----------------------|------------------------------------------------------------------------------------------------------------------------------------------------------------------------------------------------------------------------------------------------------|
| Hollow Rock Ra          | cquet & Sw             | im                   |                                                                                                                                                                                                                                                      |
| Test - Current Standing | s                      |                      |                                                                                                                                                                                                                                                      |
| Iocation that the ma    | tch will be played. Al | l players on the lac | everyone on the ladder. This allows you to specify an exact day, time, and/or<br>Ider will be notified of the proposed match. If another player/team can play at this<br>directly challenge a player, please use the "Issue Challenge" button below. |
| Propose Match           |                        |                      |                                                                                                                                                                                                                                                      |

### • Complete Details

\* SHOW MY EMAIL IN THE PROPOSAL EMAIL:

This will allow other players to respond to your proposal to work out details before accepting.

#### Propose Match