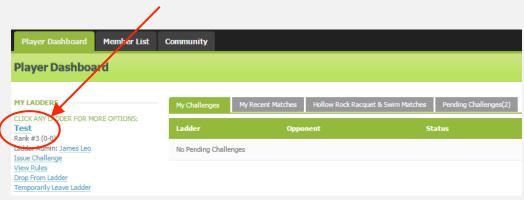

## Issuing Challenge

- Start at *Player Dashboard* (default screen)
- Select respective singles ladder
- Click "Issue Challenge" button for desired player

| Player I                                                                                                                                                                                                                                                                                                                                                                                                                                | Dashboard         | Member List Con                             | nmunity                   |                |                |                    |  |
|-----------------------------------------------------------------------------------------------------------------------------------------------------------------------------------------------------------------------------------------------------------------------------------------------------------------------------------------------------------------------------------------------------------------------------------------|-------------------|---------------------------------------------|---------------------------|----------------|----------------|--------------------|--|
| follow Rock Racquet & Swim                                                                                                                                                                                                                                                                                                                                                                                                              |                   |                                             |                           |                |                |                    |  |
| est - Cur                                                                                                                                                                                                                                                                                                                                                                                                                               | rent Standings    |                                             |                           |                |                |                    |  |
| Propose Match is used if you want to propose a match to everyone a the ladder. This allows you to specify an exact day, time, and/or<br>location that the match will be played. All players on the ladder will be notified of the proposed match. If another player/team can play at this<br>time, they can accept and you will be notified. If you wish to directly challenge to daver, please use the "Issue Challenge" button below. |                   |                                             |                           |                |                |                    |  |
| time,                                                                                                                                                                                                                                                                                                                                                                                                                                   | they can accept a | ind you will be notified. If                | you wish to dir           |                |                |                    |  |
| time,<br>Propose I                                                                                                                                                                                                                                                                                                                                                                                                                      |                   | ind you will be notified. If                | you wish to dir           |                |                |                    |  |
|                                                                                                                                                                                                                                                                                                                                                                                                                                         |                   | und you will be notified. If<br>USTA Rating | you wish to dir<br>Record |                |                |                    |  |
| Propose I                                                                                                                                                                                                                                                                                                                                                                                                                               | Match             |                                             |                           | ectly challeng | je player, ple | ase use the "Issue |  |

### • Player Dashboard

• Click on ladder in which you want to propose a match

#### Click on "Propose Match" button

| Player Dashboard        | Member List            | Community            |                                                                                                                                                                                                                                                      |
|-------------------------|------------------------|----------------------|------------------------------------------------------------------------------------------------------------------------------------------------------------------------------------------------------------------------------------------------------|
| Hollow Rock Ra          | cquet & Sw             | im                   |                                                                                                                                                                                                                                                      |
| Test - Current Standing | s                      |                      |                                                                                                                                                                                                                                                      |
| Iocation that the ma    | tch will be played. Al | l players on the lac | everyone on the ladder. This allows you to specify an exact day, time, and/or<br>Ider will be notified of the proposed match. If another player/team can play at this<br>directly challenge a player, please use the "Issue Challenge" button below. |
| Propose Match           |                        |                      |                                                                                                                                                                                                                                                      |