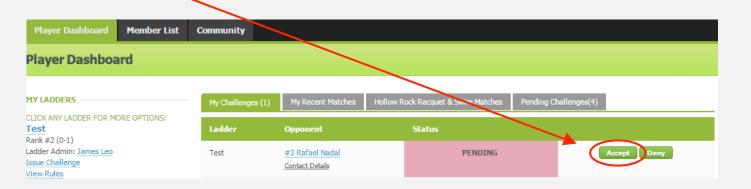

## Issuing Challenge

- Start at *Player Dashboard* (default screen)
- Select respective singles ladder
- Click "Issue Challenge" button for desired player

| Player I                                                                                                                                                                                                                                                                                                                                                                                                                                | Dashboard         | Member List Con                             | nmunity                   |                |                |                    |  |
|-----------------------------------------------------------------------------------------------------------------------------------------------------------------------------------------------------------------------------------------------------------------------------------------------------------------------------------------------------------------------------------------------------------------------------------------|-------------------|---------------------------------------------|---------------------------|----------------|----------------|--------------------|--|
| follow Rock Racquet & Swim                                                                                                                                                                                                                                                                                                                                                                                                              |                   |                                             |                           |                |                |                    |  |
| est - Cur                                                                                                                                                                                                                                                                                                                                                                                                                               | rent Standings    |                                             |                           |                |                |                    |  |
| Propose Match is used if you want to propose a match to everyone a the ladder. This allows you to specify an exact day, time, and/or<br>location that the match will be played. All players on the ladder will be notified of the proposed match. If another player/team can play at this<br>time, they can accept and you will be notified. If you wish to directly challenge to daver, please use the "Issue Challenge" button below. |                   |                                             |                           |                |                |                    |  |
| time,                                                                                                                                                                                                                                                                                                                                                                                                                                   | they can accept a | ind you will be notified. If                | you wish to dir           |                |                |                    |  |
| time,<br>Propose I                                                                                                                                                                                                                                                                                                                                                                                                                      |                   | ind you will be notified. If                | you wish to dir           |                |                |                    |  |
|                                                                                                                                                                                                                                                                                                                                                                                                                                         |                   | und you will be notified. If<br>USTA Rating | you wish to dir<br>Record |                |                |                    |  |
| Propose I                                                                                                                                                                                                                                                                                                                                                                                                                               | Match             |                                             |                           | ectly challeng | je player, ple | ase use the "Issue |  |

Please login to your TennisRungs.com account to accept the challenge.

Click "Accept" button to accept challenge