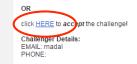

### • Challenge e-mail

Click link within e-mail to accept challenge OR

You have just been challenged in the Test!

#3 Rafael Nadal has challenged you, #2 G H to a match. By accepting this challenge you allow your challenger to contact you to set-up date, time, location and any other match details. For your future reference, below find the contact information for your challenger.

Please login to your TennisRungs.com account to accept the challenge.

Click "Accept" button to accept challenge