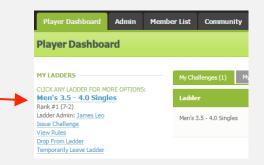

### • Player Dashboard

- Default screen after logging in
- Click "Join" to join desired ladder

| Player Dashboard Member L st Community                                                                              |                   |                               |                                              |  |  |  |
|---------------------------------------------------------------------------------------------------------------------|-------------------|-------------------------------|----------------------------------------------|--|--|--|
| Player Dashboard                                                                                                    |                   |                               |                                              |  |  |  |
| MY LADDERS                                                                                                          | My Challenges     | My Recent Matches Hollow Rock | Racquet & Swim Matches Pending Challenges(2) |  |  |  |
| NO LADDERS                                                                                                          | Ladder            | Opponent                      | Status                                       |  |  |  |
| You are not signed up for any ladders.                                                                              | No Pending Challe | enges                         |                                              |  |  |  |
| CLUB LADDERS<br>OTHER LADDERS YOU MAY JOIN:<br>Men's 3.5 - 4.0 Singles<br>View Rules                                |                   |                               |                                              |  |  |  |
| Player Dashboard Member List Commu<br>Join Men's 3.5 - 4.0 Singles<br>Join A Ladder<br>Join Men's 3.5 - 4.0 Singles | nity              |                               |                                              |  |  |  |