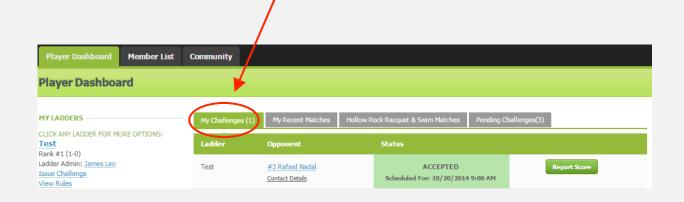

### • Login to Player Dashboard

Click on "Open Proposals" tab

0

| Player Dashboard                                                   | Member List  | Community                          |                   |                                     |                       |                   |
|--------------------------------------------------------------------|--------------|------------------------------------|-------------------|-------------------------------------|-----------------------|-------------------|
| Player Dashboa                                                     | ard          |                                    |                   |                                     |                       |                   |
| MY LADDERS<br>CLICK ANY LADDER FOR M<br>Test                       | ORE OPTIONS: | My Challenges<br>Below are open pr | My Recent Matches | Hollow Rock Racquet & Swim Matches  | Pending Challenges(2) | Open Proposals(1) |
| Rank #1 (1-0)<br>Ladder Admin: <u>James Leo</u><br>Issue Challenge |              | Challer                            | nger Ladde        | r Proposal Details                  | $\sim$                |                   |
| View Rules<br>Drop From Ladder<br>Temporarily Leave Ladder         |              | Rafael                             | <u>Nadal</u> Test | 10/20/2014 9:00 AM<br>@ Hollow Rock | Accept                | )                 |
| Click "Ad                                                          | ccept"       |                                    |                   |                                     |                       |                   |

## **Accepting Proposals (Singles)**

### • Post-acceptance

• Match appears as a challenge