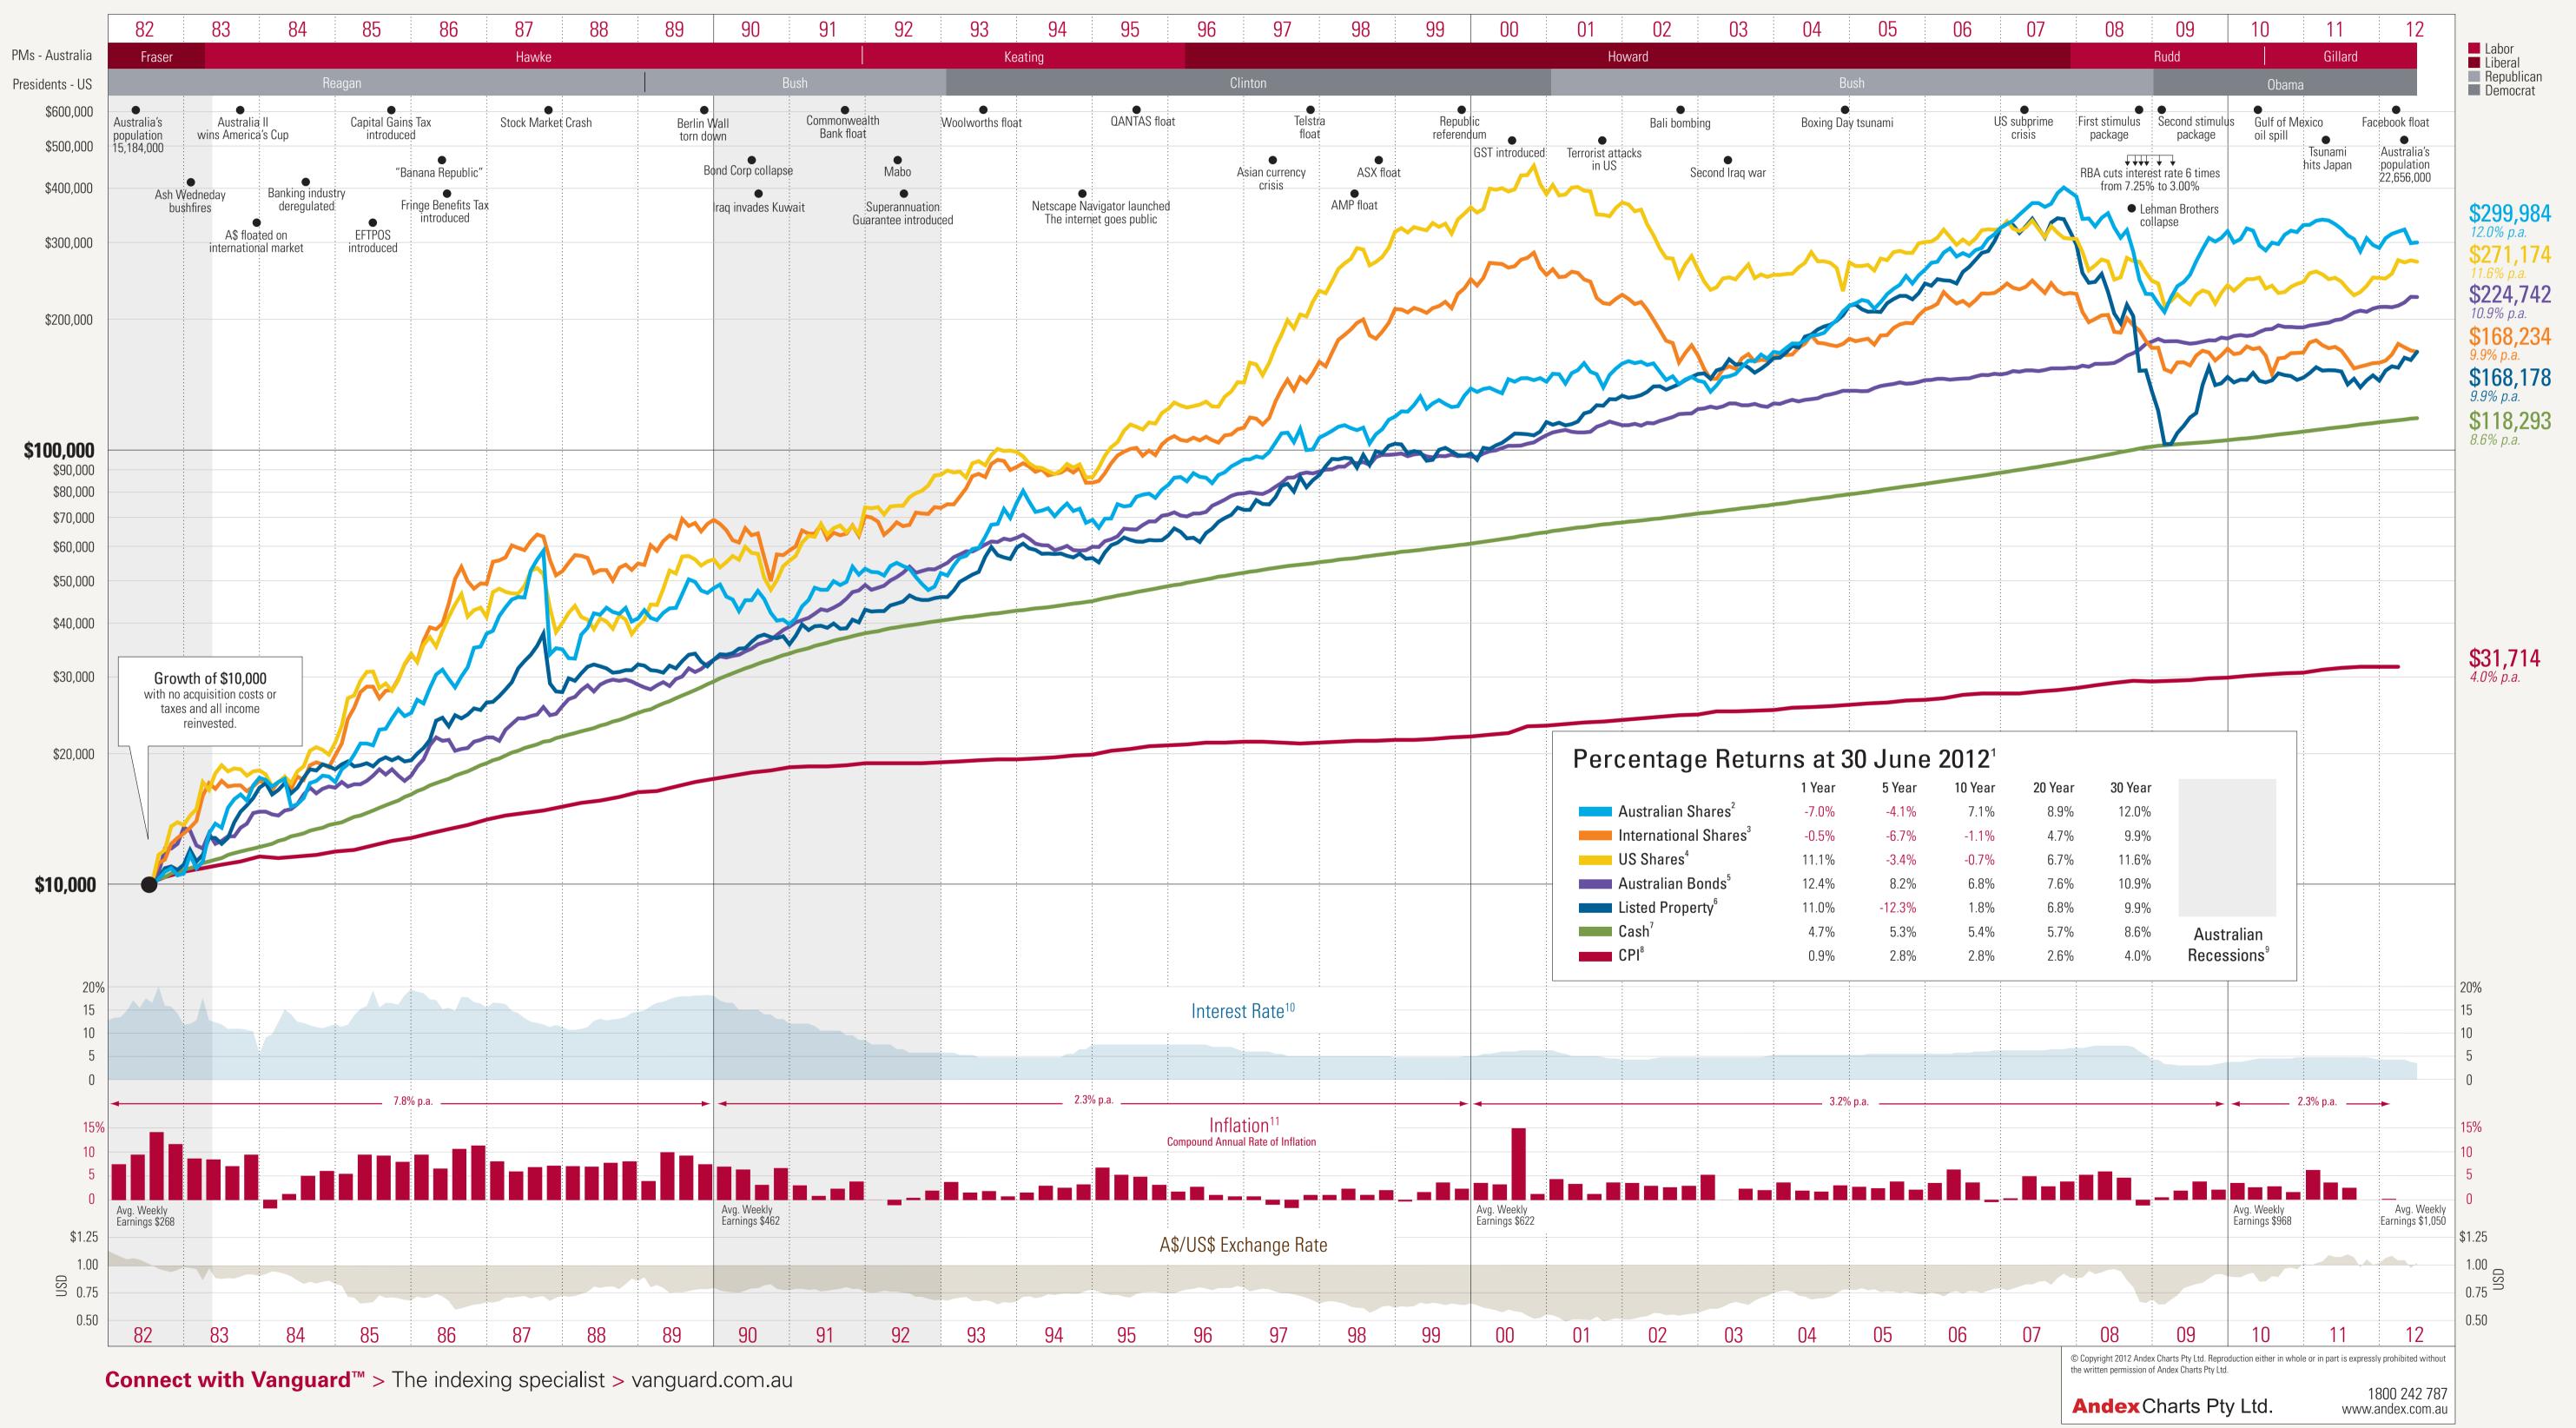

## Vanguard<sup>®</sup> 2012 Index Chart

Market returns - 1 July 1982 to 30 June 2012

Sources: Australian Bureau of Statistics, ASX Limited, Melbourne Institute of Applied Economic & Social Research, Commonwealth Bank of Australia, MSCI Barra, Reserve Bank of the index is the Commonwealth Bank All Series Greater Than 10 Years Bond Accumulation Index. 7. Prior to July 2002 the index is the UBS Consumer Price Index is the UBS Composite Bond Accumulation Index. 7. Prior to July 2002 the index is the UBS Composite Bond Accumulation Index. 8. ABS Consumer Price Index is the UBS Composite Bond Accumulation Index. 7. Prior to July 2002 the index is the UBS Composite Bond Accumulation Index. 7. Prior to March 1987 the index is the UBS Composite Bond Accumulation Index. 7. Prior to July 2002 the index is the UBS Composite Bond Accumulation Index. 7. Prior to March 1987 the index is the UBS Composite Bond Accumulation Index. 8. ABS Consumer Price Index is the UBS Composite Bond Accumulation Index. 8. Prior to July 2002 the index is the UBS Composite Bond Accumulation Index. 8. Prior to July 2002 the index is the UBS Composite Bond Accumulation Index. 8. Prior to July 2002 the index is the UBS Composite Bond Accumulation Index. 8. Prior to July 2002 the index is the UBS Composite Bond Accumulation Index. 8. Prior to July 2002 the index is the UBS Composite Bond Accumulation Index. 8. Prior to July 2002 the index is the UBS Composite Bond Accumulation Index. 8. Prior to July 2002 the index is the UBS Composite Bond Accumulation Index. 8. Prior to July 2002 the index is the UBS Composite Bond Accumulation Index. 8. Prior to July 2002 the index is the UBS Composite Bond Accumulation Index. 8. Prior to July 2002 the index is the UBS Composite Bond Accumulation Index. 8. Prior to July 2002 the index is the UBS Composite Bond Accumulation Index. 8. Prior to July 2002 the index is the UBS Composite Bond Accumulation Index. 8. Prior to July 2002 the index is the UBS Composite Bond Accumulation Index. 8. Prior to July 2002 the index is the UBS Composite Bond Accumulation Index. 8. Prior to July 2002 the index is the UBS Composite Bond Accumulation Index. 8. Prior to July 2002 the index is the UBS Composite Bond Accumulation Index. 8. Prior to July 2002 the index is the UBS Composite Bo Inflation (CPI data is to 31 March 2012). All figures are Australian dollars. All marks are the exclusive property of their respective owners. Disclaimer: The information contained herein is intended for informational purposes only. It is not intended as investment advice, and must not be relied upon as such. No responsibility is accepted for informational purposes only. It is not intended as investments Australia Ltd. (ABN 72 072 881 086 / AFS Licence 227263). All rights reserved. Vanguard Investments Australia Ltd pays a subscription fee to Andex Charts Pty Ltd. INDPOST12