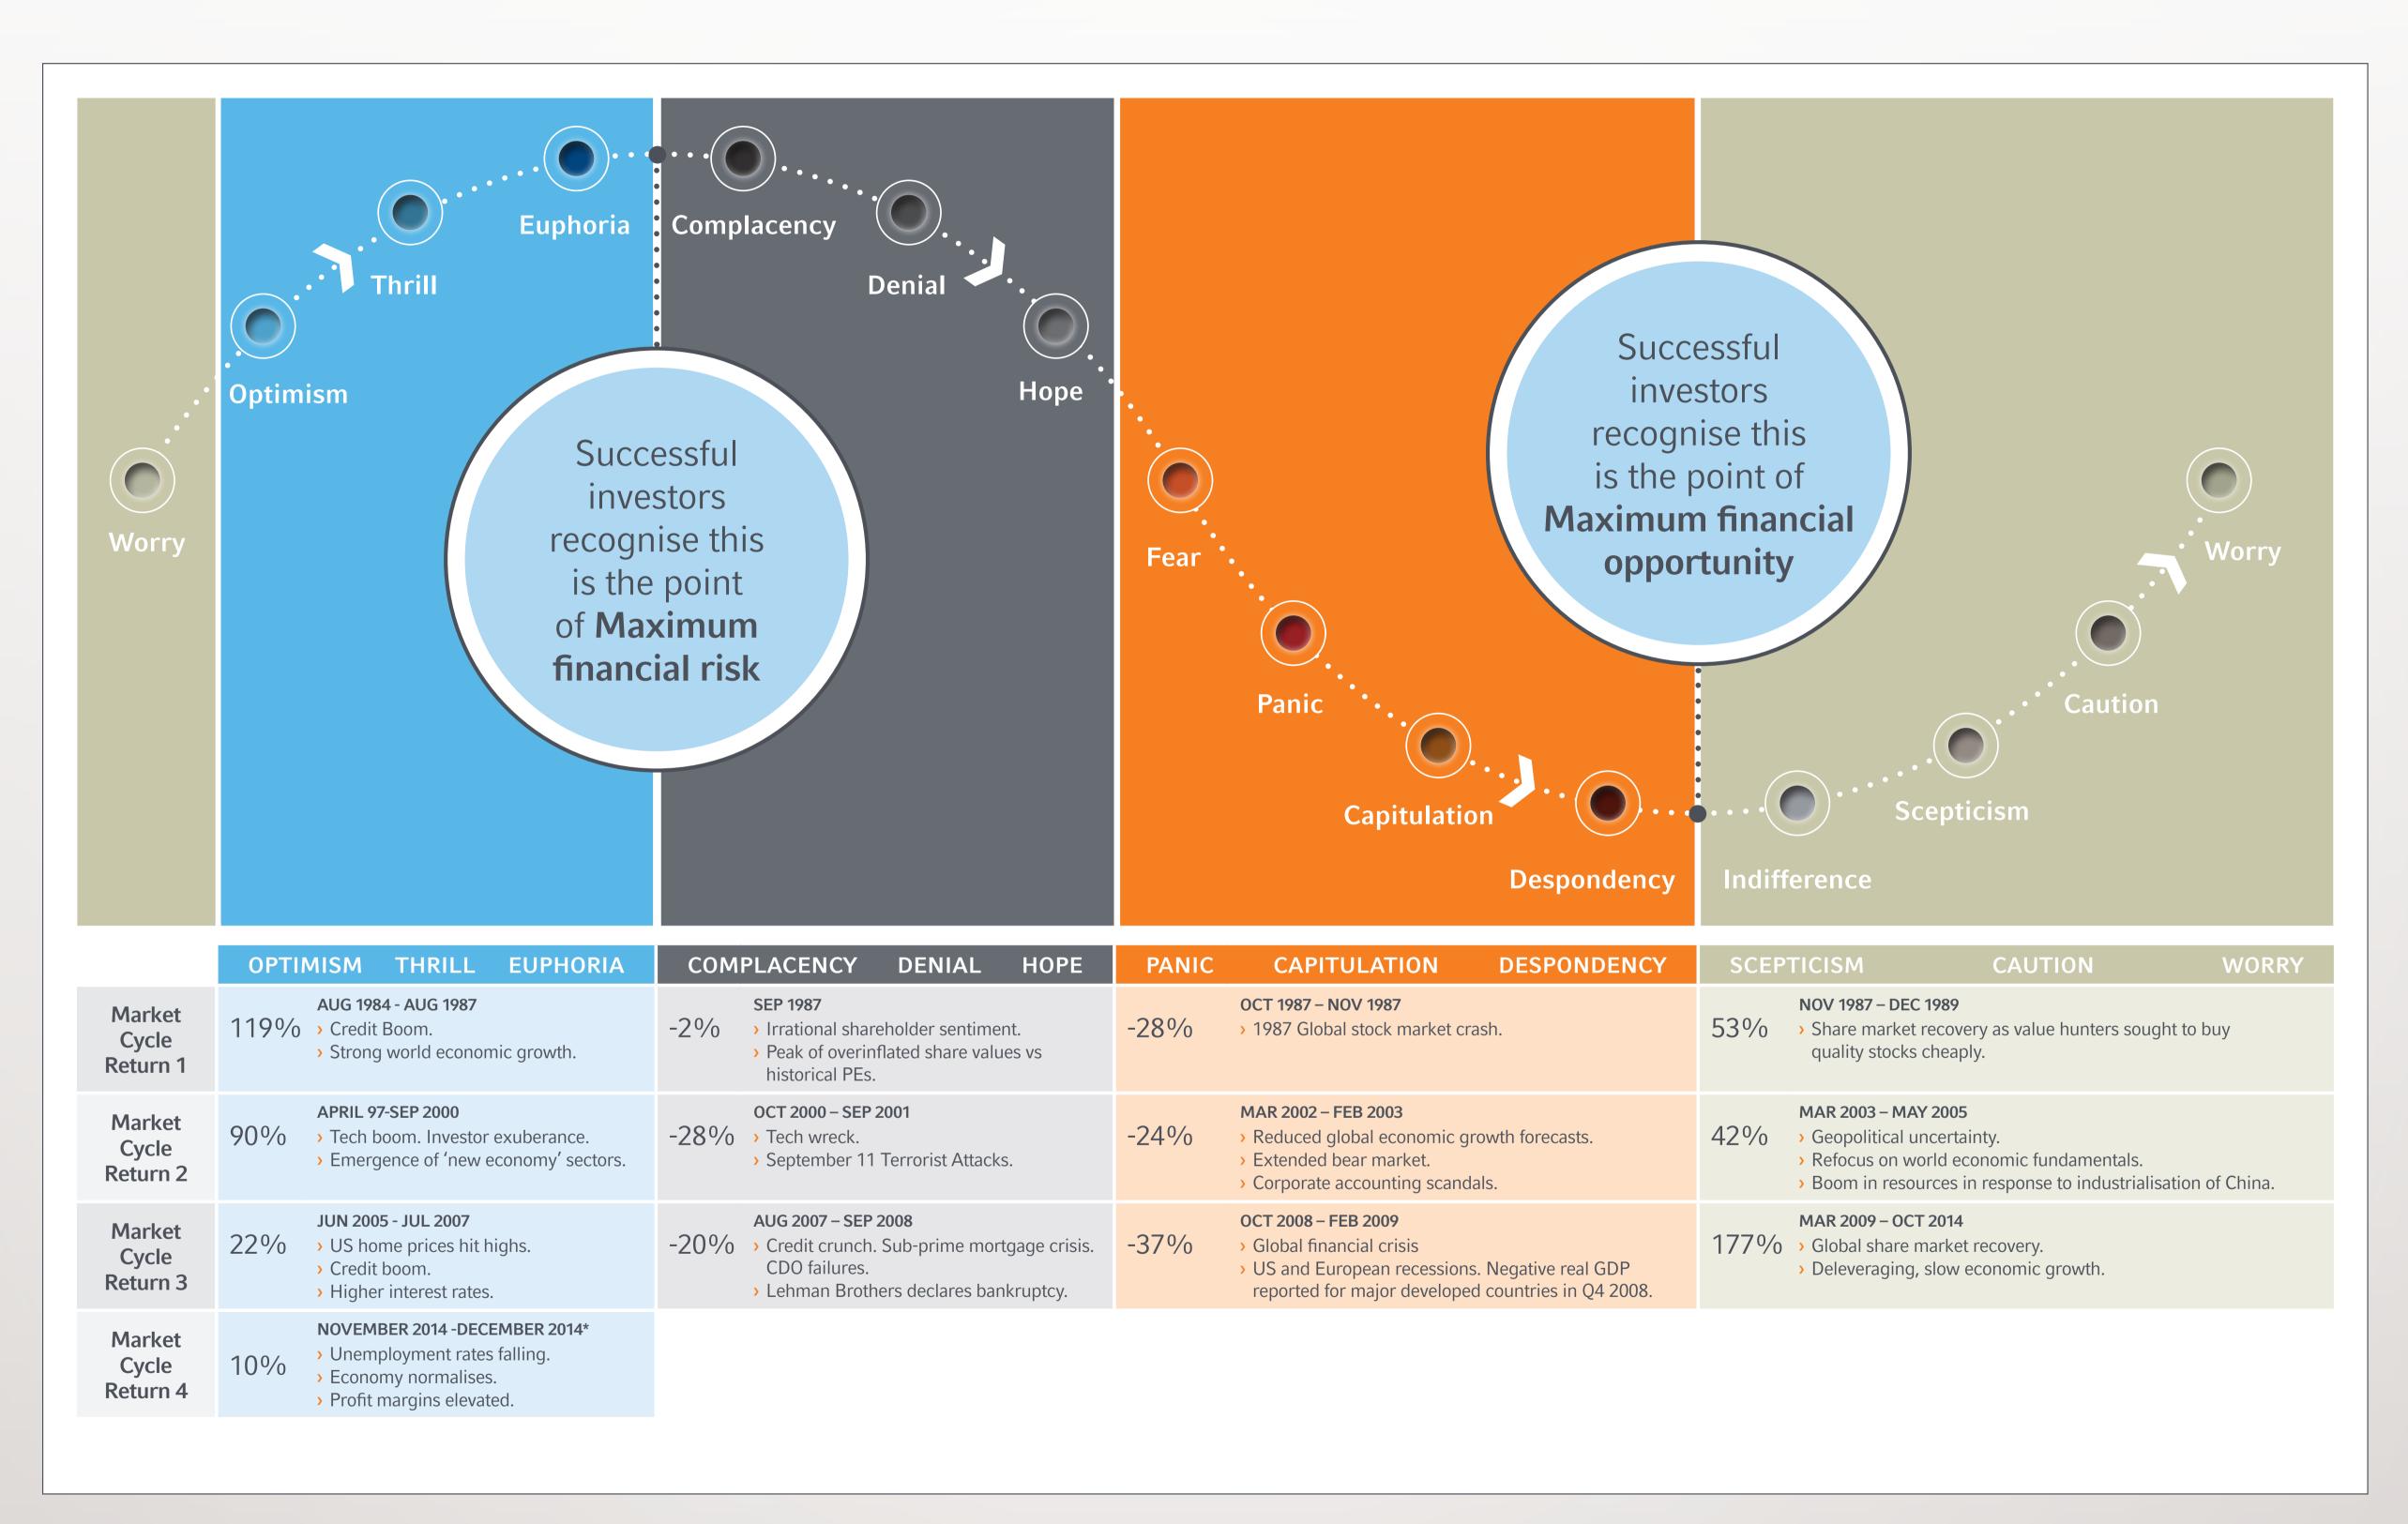

## The Cycle of Market Emotions 2014 edition

\* Latest data available at the time of publishing. This period in Market Cycle 1 may extend past 31 December 2014 Market cycle returns calculated using S&P500 Price Index (in USD). Indexes are unmanaged, cannot be invested in directly, and do not take into account any fees and costs associated with an actual investment.