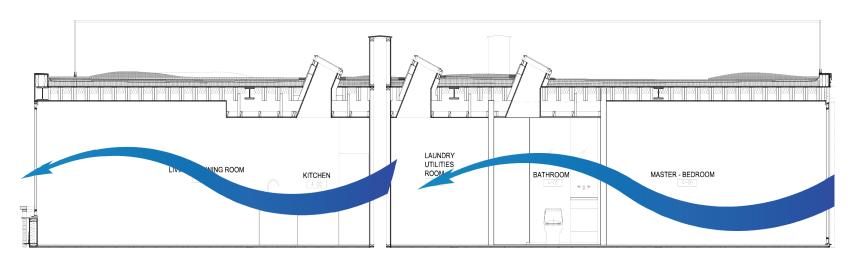

#### Ventilation

Cross Ventilation

COST ADDED \$ 0

ANNUAL SAVINGS \$ 120

PAYBACK 0 years

#### Ventilation

Vertical Ventilation

COST ADDED \$ 70

ANNUAL SAVINGS \$ 70

Payback 0 years

Southern Overhangs

COST ADDED \$ 500

ANNUAL SAVINGS \$ 120