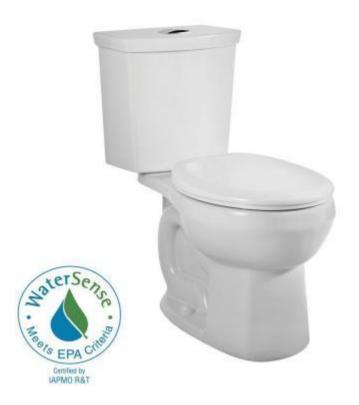

COST ADDED \$ 125 / 150

ANNUAL SAVINGS \$ 180

PAYBACK 0.7 year

Water Efficiency

Water Efficient Toilets / Dual Flush Toilets

H2Option 2-piece Siphonic Dual Flush 1.6/1.0 GPF

COST ADDED \$ 140

ANNUAL SAVINGS \$ 25