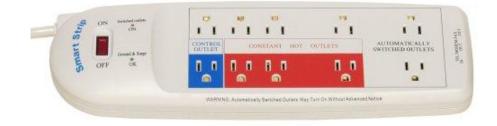

# Tune Up Efficient Products

Standby power reduction

Smart Strip LCG4 Energy Saving Power Strip with Autoswitching Technology

COST ADDED \$ 41

ANNUAL SAVINGS \$ 20

PAYBACK 2 years