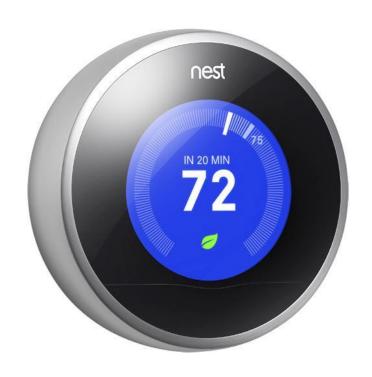

#### **Efficient Products**

Programmable Thermostat

**Nest 2nd Generation Learning** 

**Thermostat** 

COST ADDED \$ 230

ANNUAL SAVINGS \$ 180

PAYBACK 1 ½ year