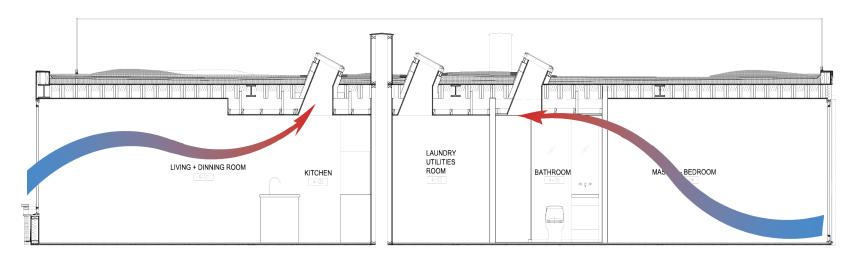

#### Ventilation

Cross Ventilation

COST ADDED \$ 0

ANNUAL SAVINGS \$ 120

PAYBACK 0 years

#### Ventilation

Vertical Ventilation

COST ADDED \$ 70

ANNUAL SAVINGS \$ 70

Payback 0 years

Southern Overhangs

COST ADDED \$ 500

ANNUAL SAVINGS \$ 120