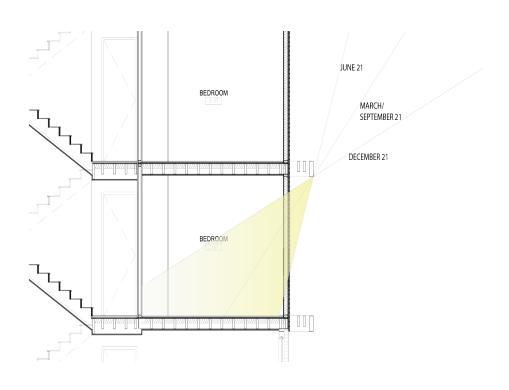

#### Ventilation

Vertical Ventilation

COST ADDED \$ 70

ANNUAL SAVINGS \$ 70

Payback 0 years

Southern Overhangs

COST ADDED \$ 500

ANNUAL SAVINGS \$ 120