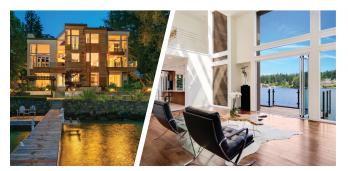

## **MODERN | 110 FEET OF WATERFRONT**

Living exceptionally along the shores of Lake Washington. A gated state-of-the-art home. \$6.300.000

SOLD | ROLAND TERRY LAKESIDE MODERN

Luxury finishes illuminate this west facing no-bank waterfront home with deep moorage and boat lift.