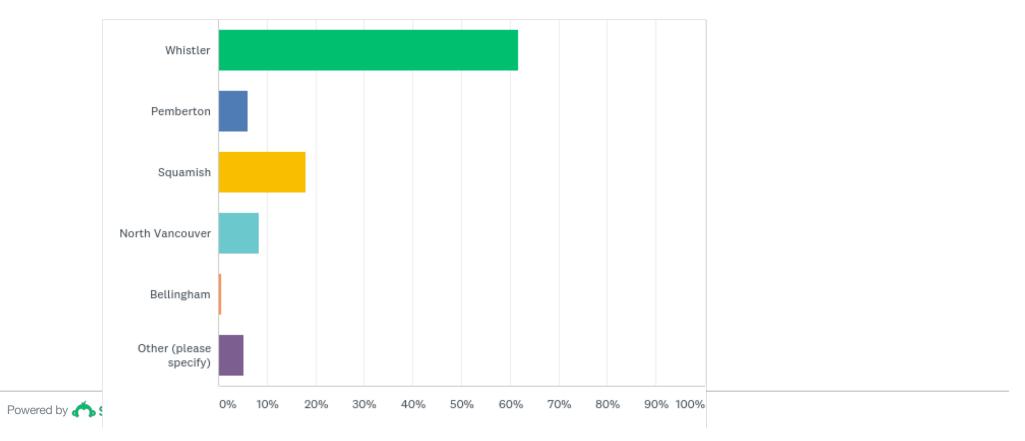

# Copy of WORCA E-Bike Survey 2018/19

Tuesday, January 22, 2019

Powered by 🧥 SurveyMonkey

### 852

**Total Responses** 

Date Created: Tuesday, November 20, 2018

Complete Responses: 852

Powered by A SurveyMonkey

### Q1: Are you currently a WORCA member?

Answered: 848 Skipped: 4



Powered by A SurveyMonkey

### Q2: Do you intend to be a WORCA member in 2019?

Answered: 848 Skipped: 4



#### Q3: Are you a WORCA Trail Supporter (TrailSupporter T-Shirt)?

Answered: 848 Skipped: 4



#### Q4: Where do you most often ride?

Answered: 849 Skipped: 3



# Q5: How many times per month do you ride during the season (typically April through October)?

Answered: 849 Skipped: 3



# Q6: Do you predominantly ride the Whistler Bike Park or trails outside of the Bike Park (self-accessed trails)?

Answered: 846 Skipped: 6