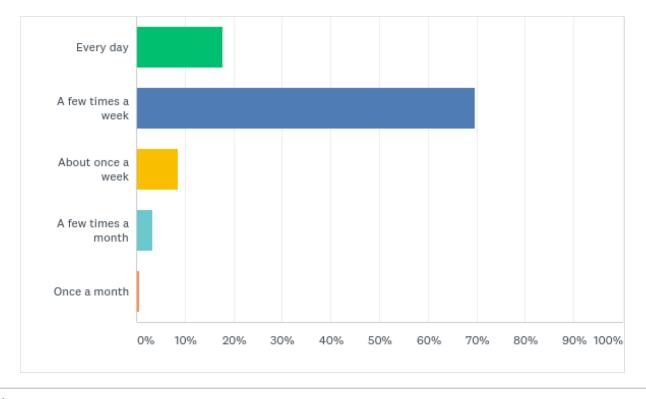

# Q5: How many times per month do you ride during the season (typically April through October)?

Answered: 849 Skipped: 3