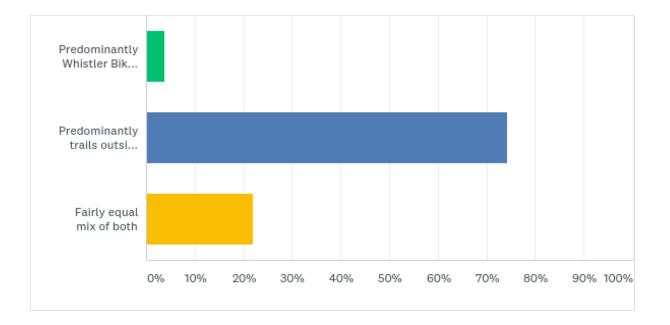

# Q6: Do you predominantly ride the Whistler Bike Park or trails outside of the Bike Park (self-accessed trails)?

Answered: 846 Skipped: 6