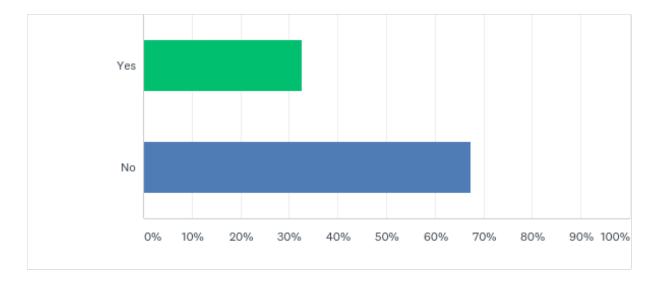

#### Q3: Are you a WORCA Trail Supporter (TrailSupporter T-Shirt)?

Answered: 848 Skipped: 4