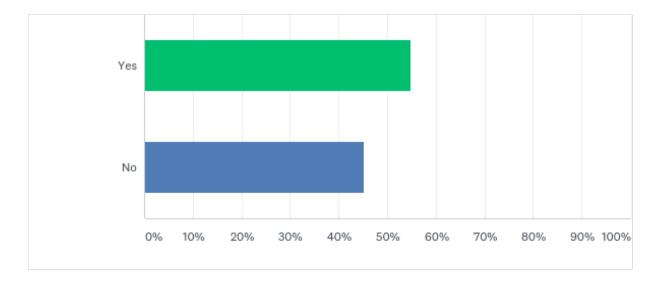

### Q1: Are you currently a WORCA member?

Answered: 848 Skipped: 4

Powered by A SurveyMonkey