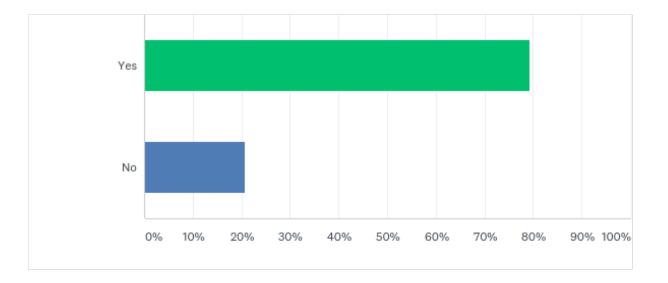

# Copy of WORCA E-Bike Survey 2018/19

Tuesday, January 22, 2019

Powered by 🧥 SurveyMonkey

### 852

**Total Responses** 

Date Created: Tuesday, November 20, 2018

Complete Responses: 852

Powered by A SurveyMonkey

### Q1: Are you currently a WORCA member?

Answered: 848 Skipped: 4



Powered by A SurveyMonkey

### Q2: Do you intend to be a WORCA member in 2019?

Answered: 848 Skipped: 4



#### Q3: Are you a WORCA Trail Supporter (TrailSupporter T-Shirt)?

Answered: 848 Skipped: 4



#### Q4: Where do you most often ride?

Answered: 849 Skipped: 3



# Q5: How many times per month do you ride during the season (typically April through October)?

Answered: 849 Skipped: 3



# Q6: Do you predominantly ride the Whistler Bike Park or trails outside of the Bike Park (self-accessed trails)?

Answered: 846 Skipped: 6