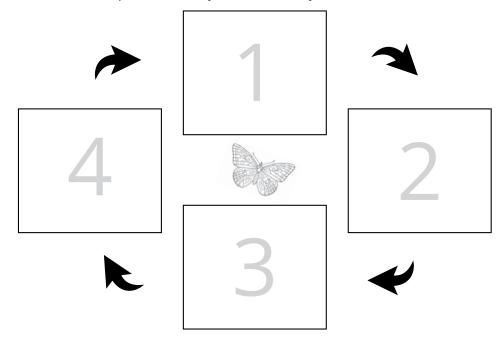

### Life Cycle of a Butterfly

Cut and paste the life cycle of a butterfly in the correct order.

Write a few sentences about the life cycle of a butterfly.

| First, |      | <br> | <br> |
|--------|------|------|------|
| Next,  | <br> | <br> | <br> |
| Then,  | <br> | <br> | <br> |
| Last,  |      | <br> | <br> |