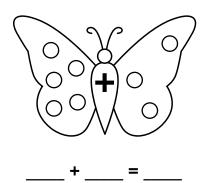

# **Adding Butterflies**

Add the spots on the wings of the butterfly together. Write the addition sentence.