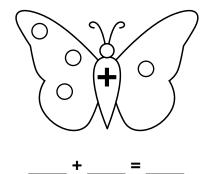

# **Adding Butterflies**

Add the spots on the wings of the butterfly together. Write the addition sentence.