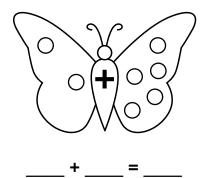

# **Adding Butterflies**

Add the spots on the wings of the butterfly together. Write the addition sentence.