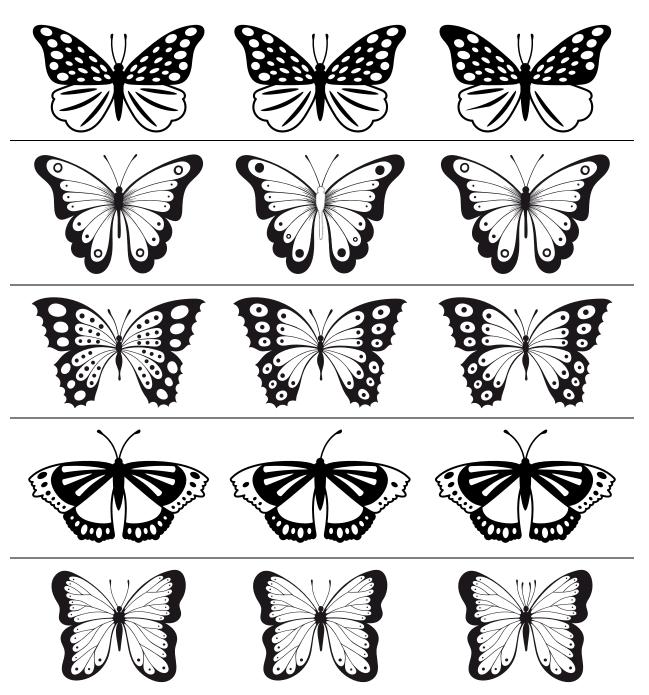

# Which Butterfly is Different?

Circle the butterfly that is different in each row.

Date \_\_\_\_\_