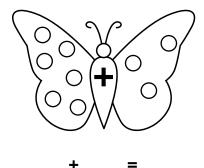

# **Adding Butterflies**

Add the spots on the wings of the butterfly together. Write the addition sentence.