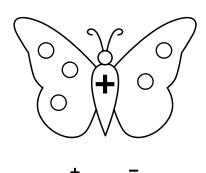

# **Adding Butterflies**

Add the spots on the wings of the butterfly together. Write the addition sentence.