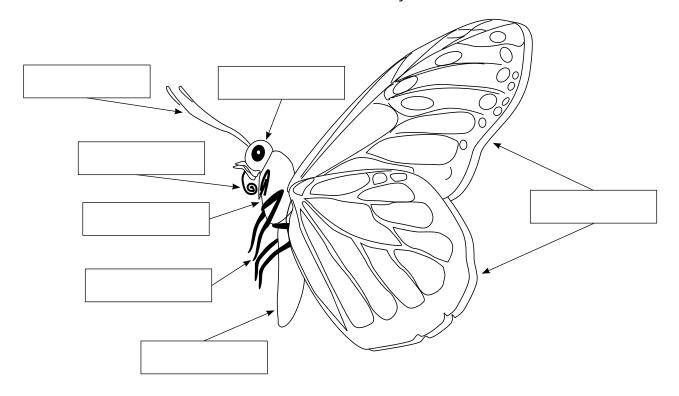

### Parts of a Butterfly

Label the parts of the Painted Lady butterfly using the underlined words below. Color the butterfly.

### Did you know?

Butterflies are insects.

A butterfly has a <u>head</u>, <u>thorax</u> and an <u>abdomen</u>.

A butterfly soaks up nectar with its <u>proboscis</u>.

A butterfly has 2 <u>antennae</u> attached to its head.

Butterflies have 4 wings – 2 on each side.

Butterflies have 6 legs.