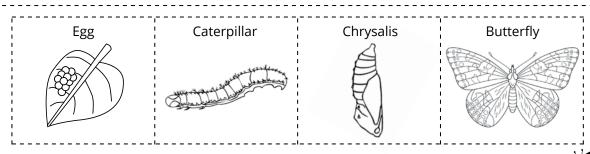

### Life Cycle of a Butterfly

Cut and paste the life cycle of a butterfly in the correct order.

Write a few sentences about the life cycle of a butterfly.

| First, |      | <br> | <br> |
|--------|------|------|------|
| Next,  | <br> | <br> | <br> |
| Then,  | <br> | <br> | <br> |
| Last,  |      | <br> | <br> |