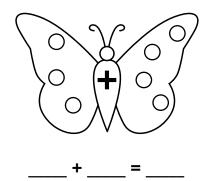

# **Adding Butterflies**

Add the spots on the wings of the butterfly together. Write the addition sentence.