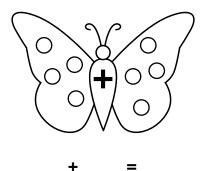

# **Adding Butterflies**

Add the spots on the wings of the butterfly together. Write the addition sentence.