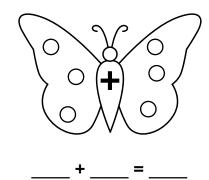

# **Adding Butterflies**

Add the spots on the wings of the butterfly together. Write the addition sentence.