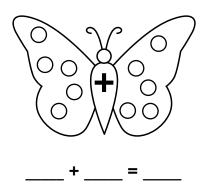

# **Adding Butterflies**

Add the spots on the wings of the butterfly together. Write the addition sentence.