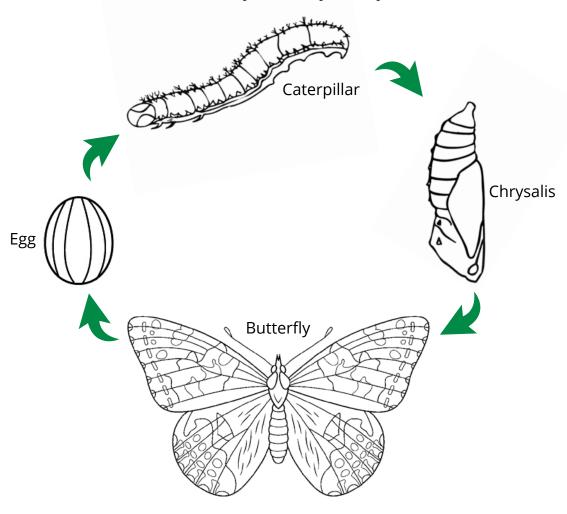

### Life Cycle of a Butterfly

Cut and paste the life cycle of a butterfly in the correct order.

Write a few sentences about the life cycle of a butterfly.

| First, |      | <br> | <br> |
|--------|------|------|------|
| Next,  | <br> | <br> | <br> |
| Then,  | <br> | <br> | <br> |
| Last,  |      | <br> | <br> |