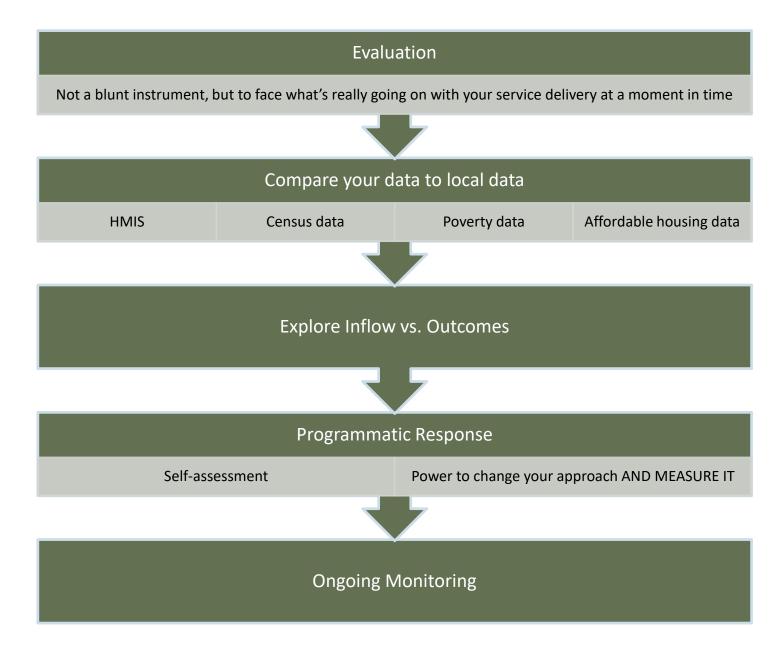

| 19                      | 184     | 286              | 466                  |  |
| Total<br>(Adults and HoH)           | 197                              | 404              | 193           | 1277                                  | 28                           | 349   | 581                     | 2027    | 5056             | 13631                |  |

## Q4 statewide

15

What Can We Learn About Fake Agency?

## Fake Agency's Programming



#### Fake Agency's Outcomes



#### Fake Agency's ED Wants to Know...



WHEN THEY LEFT, HOW DID THEY FARE? LITERALLY HOMELESS? WHO ENTERED FROM INSTITUTIONS? HOW COULD YOU GLEAN MORE INSIGHTS?

### Reflection



WHAT IF YOU DISCOVER DISPARATE SERVICE DELIVERY?

HOW MIGHT YOU USE THIS TO INFORM YOUR PRACTICE?

WHY IS THIS SO HARD?

#### Reflection





#### Real Talk from Agency Check-Ins

# Essential, yet uninspired...

| 5a - Report Validations Table                                             |                                       |                     |             |                 |
|---------------------------------------------------------------------------|---------------------------------------|---------------------|-------------|-----------------|
| Report Validations Table                                                  |                                       |                     |             |                 |
| 1. Total Number of Persons Served                                         |                                       |                     |             | 273             |
| 2. Number of Adults (age 18 or over)