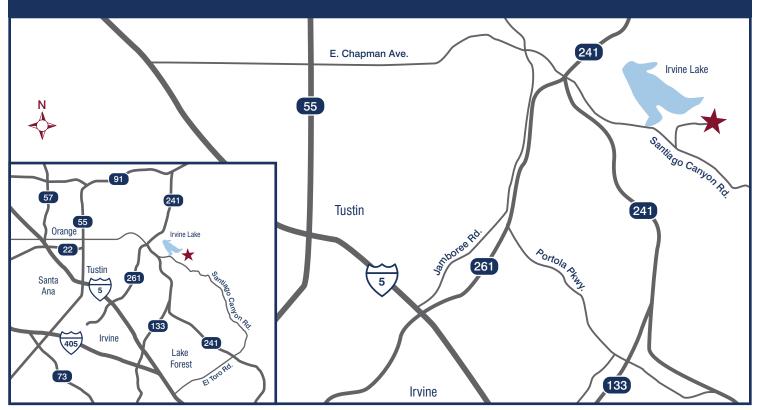

## Oak Canyon | Orange

Oak Canyon | 5305 Santiago Canyon Rd. | Silverado, CA 92676

## FROM THE NORTH

- From the 55 Freeway exit Chapman Ave. and go East.
- Continue on Chapman Ave., passing Jamboree Road. (NOTE: Chapman Ave. has now become Santiago Canyon Road.)
- Continue on Santiago Canyon Road past the 241 and 2610 Toll Roads.
- Continue PAST the Irvine Lake sign and turn. DO NOT turn into Irvine Lake.
- Make the next Left.
- Look for the orange PICNIC signs to Oak Canyon.

## FROM THE SOUTH

- From the 5 Freeway exit El Toro Road and go North.
- Continue on El Toro Road until it becomes Santiago Canyon Rd.
- Pass under a small bridge, and prepare to turn at the next Right.
- Look for the orange PICNIC signs to Oak Canyon.