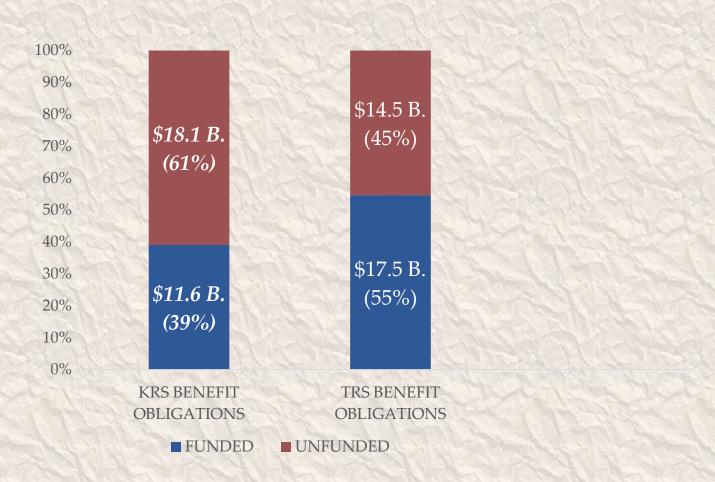

entirely by future employers          |
| consistent with statutes                           | violate KRS statutes 6.350, 13A.250                       |
| consistent with the state constitution             | violate sections 19, 26, 49, 57 of the state constitution |
| consistent with the KRS funding policy             | inconsistent with the KRS funding policy                  |
| protect against unfunded liabilities               | create unfunded liabilities                               |
| protect against intergenerational inequality       | create intergenerational inequality                       |
| benefits funded when actuarial assumptions are met | benefits not funded when actuarial assumptions are met    |

12

# Unfunded Liabilities: Deficient Actuarial Reserve, KRS/TRS\*



#### **Unfunded Liabilities**

- Investment performance\*
- Insufficient funding\*
- Benefit enhancements

\*Investment returns and funding for all plans have exceeded expectations.

#### **Investment Performance**

- KRS annualized return 1981-2010 = 9.60%
- KRS annualized return 1985-2014 = 9.77%
- TRS annualized return 1986-2016 = 8.15%

| FUNDING | KERS N | І-Н    |                    |         |                   |        |                   |                   |         |                  |              | A CE  |                     |
|---------|--------|--------|--------------------|---------|-------------------|--------|-------------------|-------------------|---------|------------------|--------------|-------|---------------------|
| YEAR    | RETUR  | N BI   | ENEFIT FACTOR