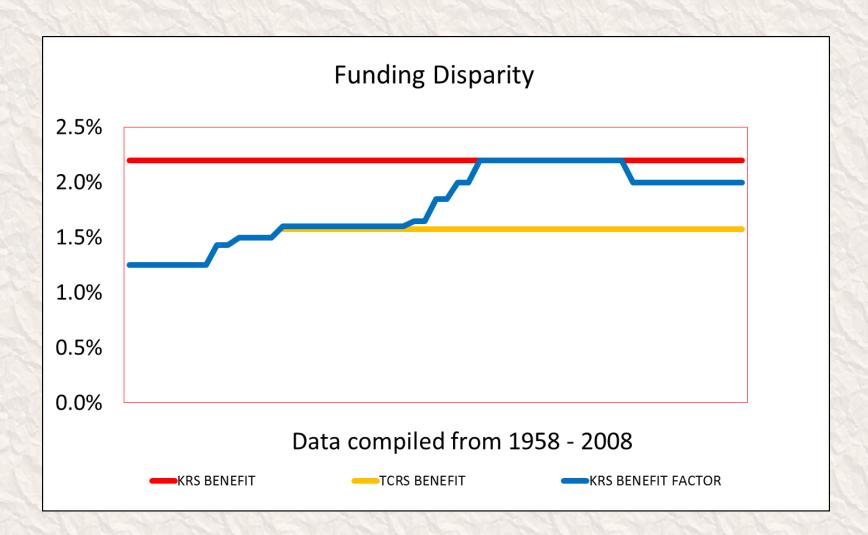

4.00%    | 6.25%         |
| 1985         | 1.65%          | 7.50%           | 28.65%        | 4.00%    | 5.25%         |
| 1986         | 1.85%          | 8.00%           | 23.14%        | 4.25%    | 5.75%         |
| 1987         | 1.85%          | 8.00%           | 12.26%        | 4.25%    | 5.75%         |
| 1988         | 2.00%          | 8.00%           | 1.14%         | 4.25%    | 6.35%         |
| 1989         | 2.00%          | 8.00%           | 13.15%        | 4.25%    | 6.35%         |
| 1990         | 2.20%          | 8.00%           | 11.67%        | 5.00%    | 7.68%         |

#### KRS Benefit Formula

• Earned and Funded:

(BF-1+BF-2+ ...BF-Number of years) x FINAL COMPENSATION

Awarded:

BF-MAX x YEARS OF SERVICE x FINAL COMPENSATION

#### **CERS Non-Hazardous Benefits**



## KERS Non-Hazardous

| 8.1. 150402 |                | ASSUMED RATE OF |               |          |          |
|-------------|----------------|-----------------|---------------|----------|----------|
| YEAR        | BENEFIT FACTOR | RETURN          | ACTUAL RETURN | EMPLOYEE | EMPLOYER |
| 1958        | 1.25%          | 3.00%           | 4.30%         | 4.00%    | 4.00%    |
| 1959        | 1.25%          | 3.00%           | 4.32%         | 4.00%    | 4.00%    |
| 1960        | 1.25%          | 3.00%           | 4.40%         | 4.00%    | 4.50%    |
| 1961        | 1.25%          | 3.00%           | 4.50%         | 4.00%    | 5.00%    |
| 1962        | 1.25%          | 3.00%           | 4.50%         | 3.50%    | 5.50%    |
| 1963        | 1.25%          | 3.00%           | 4.60%