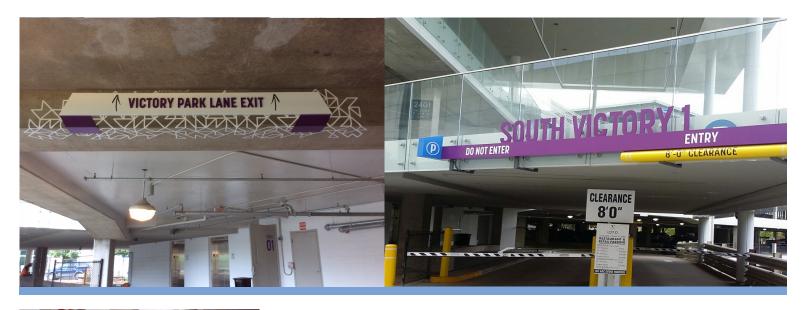

## **SOLUTION**

Facility Solutions Group worked with CallisonRTK's designs to create a set of functional shop drawings that would allow for sign mounting details to be incorporated into various design concepts. FSG fabricated and installed a wayfinding signage package to include 156 signs varying from channel letters, blade signs, traffic clearance bars, directional signs for motorists and pedestrians alike, elevator and stairwell identification, and emergency evacuation maps. The signs are not only functional, but also bring an artistic flair and cohesion to fit the urban, retail-design parameters. Each level of the parking garage uses one color highlighted throughout the level to help guests quickly identify their garage level. There are yellow, orange, green, and blue levels with artists' murals near the elevators that beautifully coordinate with the color chosen for that level. The result is captivating art and beautiful, color-coordinated wayfinding signage throughout the garage in place of a bland, concrete parking structure.