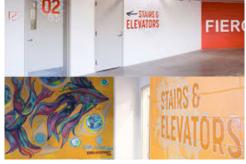

## **SOLUTION**

Facility Solutions Group worked with CallisonRTK's designs to create a set of functional shop drawings that would allow for sign mounting details to be incorporated into various design concepts. FSG fabricated and installed a wayfinding signage package to include 156 signs varying from channel letters, blade signs, traffic clearance bars, directional signs for motorists and pedestrians alike, elevator and stairwell identification, and emergency evacuation maps. The signs are not only functional, but also bring an artistic flair and cohesion to fit the urban, retail-design parameters. Each level of the parking garage uses one color highlighted throughout the level to help guests quickly identify their garage level. There are yellow, orange, green, and blue levels with artists' murals near the elevators that beautifully coordinate with the color chosen for that level. The result is captivating art and beautiful, color-coordinated wayfinding signage throughout the garage in place of a bland, concrete parking structure.