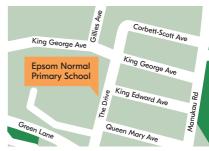

psom for their support.







At our awesome school holiday programmes, we place a huge emphasis on fun, adventure and ensuring the children in our care are never bored!

## Choose from two activities every day:

### **CLUB HOUSE**

Loads of fun on site every day at Balmoral & Epsom. (Parnell kids are bussed to Epsom)

### ADVENTURE SEEKERS

Exciting adventures around the Auckland area.

## Short Day option for Balmoral & Epsom Club House kids:

- 9am-3pm
- \$60 flat rate
- · Balmoral & Epsom only

Read full activity details and enrol online at villagesquare.org.nz/shp-enrol



### **CONTACT US**

T 09 555 5193

**E** pfc@villagesquare.org.nz **Facebook** @ProgrammesForChildren Choose from two School Holiday Programme locations:



**BALMORAL** — Balmoral School 19 Brixton Road, Mt Eden



**EPSOM** — Epsom Normal Primary School, 41 The Drive, Epsom



**PARNELL** — Jubilee Building 545 Parnell Road, Parnell