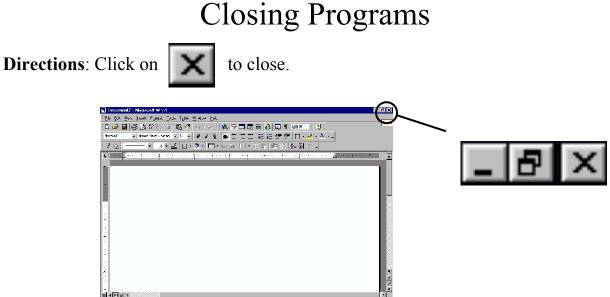

### Practice Opening and Closing Programs

**Directions:** Open and close the programs.