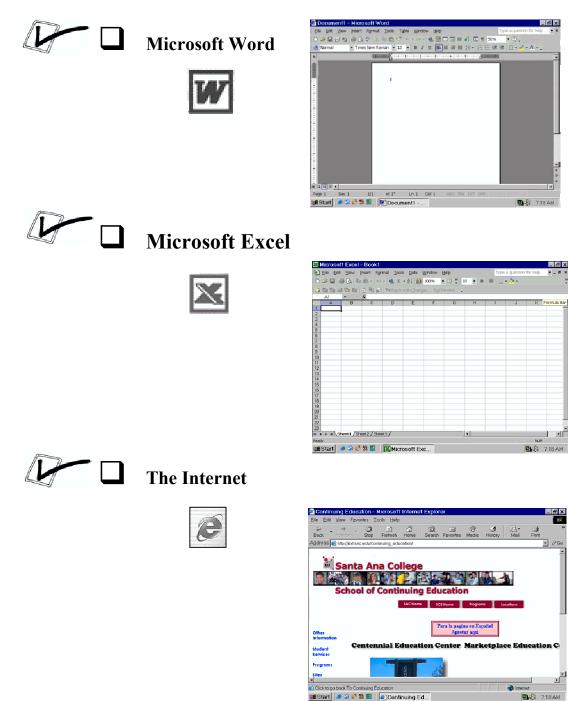

### Practice Opening and Closing Programs

**Directions:** Open and close the programs.