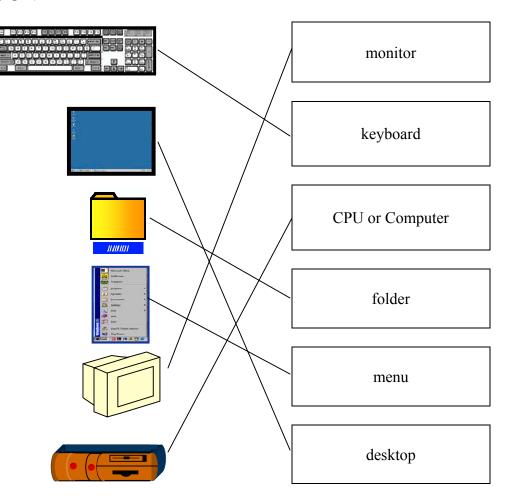

## Practice New Words

Directions: Match the pictures and the words.

3 ©California Community College Chancellor's Office Santa Ana College, School of Continuing Education