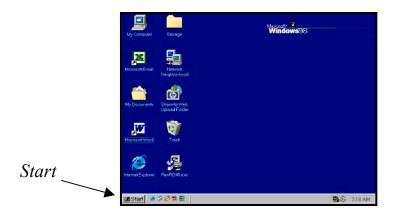

1. <u>Click Start on the desktop</u>.

## Turning Off and On the Computer

Directions: Follow the steps and turn <u>off</u> the computer one time.

- 1. Click Start.
- 2. Click **Shut Down** on the menu.
- 3. Click **Shut down** in the box.
- 4. Click OK.
- 5. Turn off the monitor.