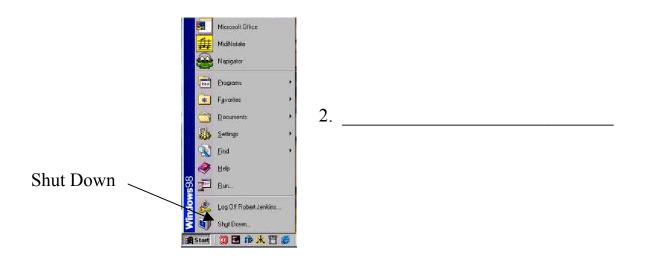

## Steps to Turning Off the Computer

**Directions:** Write the five steps to turning off a computer on this and the next page. Use the sentences in the box.

| Click Shut Down on the menu. | Click OK.      | Turn off the monitor        |  |
|------------------------------|----------------|-----------------------------|--|
| Click Start on the desktop.  | Click Shut dov | Click Shut down in the box. |  |

1. <u>Click Start on the desktop</u>.

## Turning Off and On the Computer

Directions: Follow the steps and turn <u>off</u> the computer one time.

- 1. Click Start.
- 2. Click **Shut Down** on the menu.
- 3. Click **Shut down** in the box.
- 4. Click OK.
- 5. Turn off the monitor.