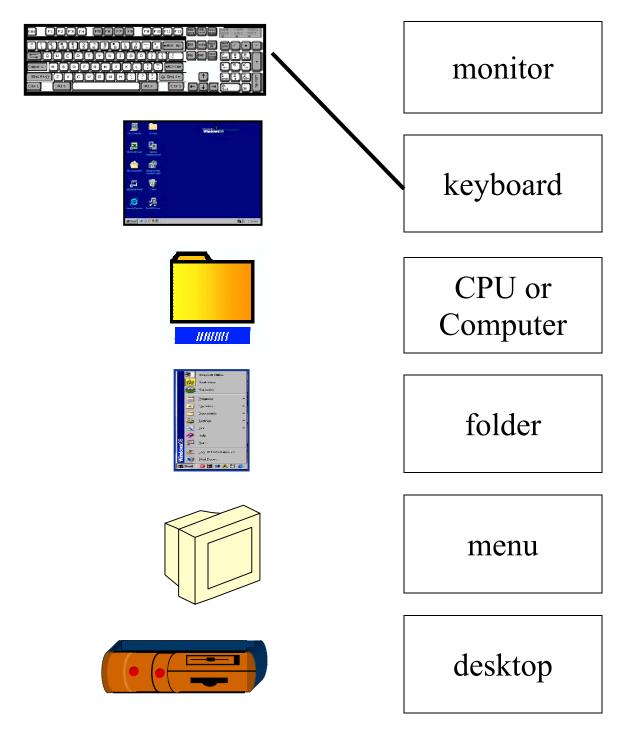

# Learn New Words

Directions: Write the words.

|                                                                                                                                                                                                                                                                                                                                                                                                                                                                                                                                                                                                                                                                                                                                 | k e y b o a r d         | keyboard   |
|---------------------------------------------------------------------------------------------------------------------------------------------------------------------------------------------------------------------------------------------------------------------------------------------------------------------------------------------------------------------------------------------------------------------------------------------------------------------------------------------------------------------------------------------------------------------------------------------------------------------------------------------------------------------------------------------------------------------------------|-------------------------|------------|
|                                                                                                                                                                                                                                                                                                                                                                                                                                                                                                                                                                                                                                                                                                                                 | desktop                 | _ <u></u>  |
|                                                                                                                                                                                                                                                                                                                                                                                                                                                                                                                                                                                                                                                                                                                                 | folder                  |            |
| Implementation   Implem | m e n u                 |            |
|                                                                                                                                                                                                                                                                                                                                                                                                                                                                                                                                                                                                                                                                                                                                 | monitor                 |            |
|                                                                                                                                                                                                                                                                                                                                                                                                                                                                                                                                                                                                                                                                                                                                 | c o m p u t<br><u>C</u> | zer or CPU |

## Practice New Words

Directions: Match the pictures and the words.

3 ©California Community College Chancellor's Office Santa Ana College, School of Continuing Education