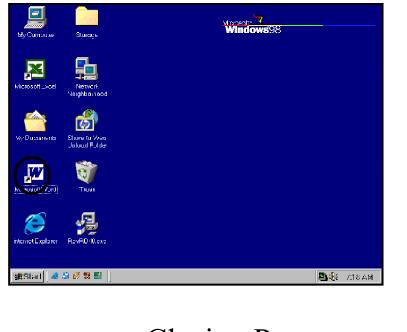

### Practice Opening and Closing Programs

**Directions:** Open and close the programs.