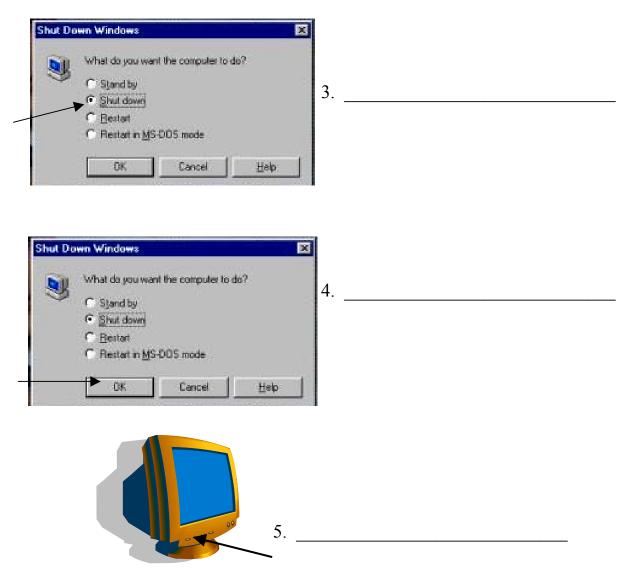

## Steps to Turning Off the Computer

**Directions:** Write the five steps to turning off a computer on this and the next page. Use the sentences in the box.

| Click Shut Down on the menu. | Click OK.      | Turn off the monitor        |  |
|------------------------------|----------------|-----------------------------|--|
| Click Start on the desktop.  | Click Shut dov | Click Shut down in the box. |  |

## Steps to Turning Off the Computer (continued)

**Directions:** Write the five steps to turning off the computer.

5 ©California Community College Chancellor's Office Santa Ana College, School of Continuing Education

## Turning Off and On the Computer

Directions: Follow the steps and turn <u>off</u> the computer one time.

- 1. Click Start.
- 2. Click **Shut Down** on the menu.
- 3. Click **Shut down** in the box.
- 4. Click OK.
- 5. Turn off the monitor.