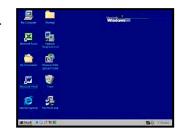

## Turning Off and On the Computer

Directions: Follow the steps and turn <u>off</u> the computer one time.

- 1. Click Start.
- 2. Click **Shut Down** on the menu.
- 3. Click **Shut down** in the box.
- 4. Click OK.
- 5. Turn off the monitor.

**Directions:** Follow the instructions and turn <u>on</u> the computer.

1. Push the button on the computer.

3. Wait for the desktop.

4. Turn the computer off and on 3 times. Be sure to wait about 20 seconds after you turn the computer off before turning it on again.