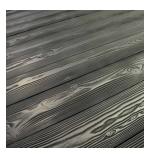

## SPECIFICATION GUIDE - TIMBER INGRAIN

Timber Ingrain is sandblasted to expose the grain in the timber and coated entirely in Axolotl metal, concrete and terracotta surfaces.

Manufacturer: Axolotl

Type: Solid, some timber veneers

Timber Choice: Pine, Oregon, Tasmanian Oak etc.

Thickness:

Coating: bronze, brass, aluminium, nickel, zinc, copper, graphite, gold bronze, Concrete, Pantheon, Basalt, N/A

Dimensions: sheet sizes, CNC

Quantity:

As an example for a custom designed Timber Ingrain you would write;

Manufacturer: Axolotl Product: Timber Ingrain Thickness: 18mm Timber Type: Oregon Coating: Pewter Dimensions: 220 x 2400mm Quantity: 47