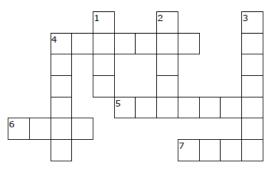

# Grossword Puzzle

#### ACROSS

- 4. Said something in a loud voice; called out; yelled
- A word used for praise and adoration which means "save us"
- A pathway for vehicles, persons, and animals; a street or highway
- 7. What a person is called

#### DOWN

- A young animal of the horse family; especially one under one year
- 2. The Son of God
- 3. A small town
- 4. To stretch out over a large area

| JESUS   | COLT | HOSANNA | SHOUTED |
|---------|------|---------|---------|
| VILLAGE | ROAD | NAME    | SPREAD  |