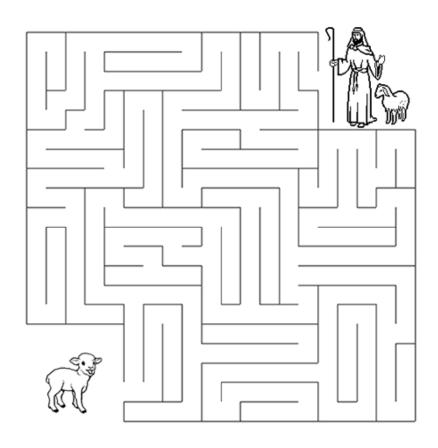

## Maze Puzzle

### The Good Shepherd

Help the sheep find his way to the shepherd.

"I am the good shepherd; I know my sheep and my sheep know me." John 10:14 (NIV)