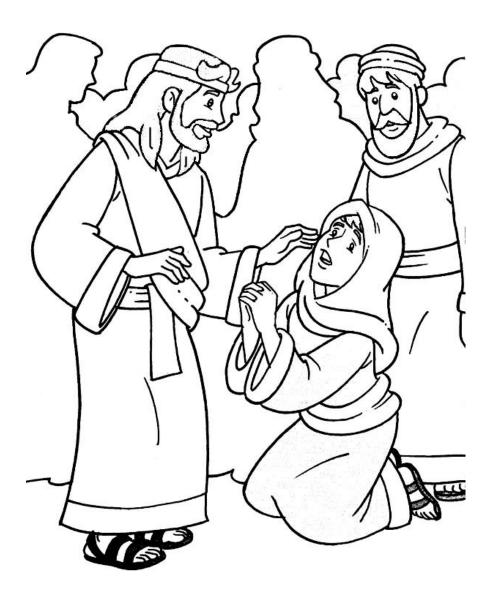

R | F | W | D | Т | 0 | U | K | S | F | Т | Н | Т | Е |
| Z | Н | L | Е | Т | Е | L | С | Е | U | U | D | L | R | Α |
| U | Т | Р | Α | W | F | С | Α | Т | S | V | Q | Р | S | R |
| Υ | Ν | Е | Р | Ε | Z | R | L | G | 0 | Ν | Е | Н | U | S |
| Z | В | Α | K | L | K | R | Ε | 0 | N | R | C | Р | F | J |
| I | W | С | U | V | K | Т | 0 | Е | Α | U | S | D | F | Ι |
| Н | Ι | Е | Z | Е | L | Е | F | W | 0 | K | М | Е | Ε | U |
| Q | Е | Т | R | U | Т | Н | K | Т | Р | Α | R | G | R | Ε |

| SUFFER  | FEAR   | WOMAN    | WORSE    | FAITH        |
|---------|--------|----------|----------|--------------|
| PEACE   | FREE   | YEARS    | DAUGHTER | TRUTH        |
| DOCTORS | TOUCH  | BLEEDING | HEAL     | GONE         |
| CLOAK   | TWELVE | POWER    | BETTER   | <b>JESUS</b> |

## Goloring Page



"If I just touch his clothes, I will be healed."

Mark 5:28

## Decoder Puzzle

Unscramble each word and then place the numbered letters in the numbered boxes at the bottom to reveal the answer.

| 1<br>A | - 1 | 3 4<br>K H | 1 -   | 6<br>M | 7<br>T | 8<br>W | 9<br>P | 10<br>E | 1 | 1 | 13<br>R | 14<br>F | 15<br>Z | 16<br>D | 17<br>1 | 18<br>L | 19<br>B | 20<br>C | 21<br>G | 22<br>J |     | 24<br>N | 25<br>Q | 26<br>Y |
|--------|-----|------------|-------|--------|--------|--------|--------|---------|---|---|---------|---------|---------|---------|---------|---------|---------|---------|---------|---------|-----|---------|---------|---------|
| 1.     | 8-5 | 5-6-1-     | 24    | _      |        |        |        |         |   |   |         |         |         |         | •       | •