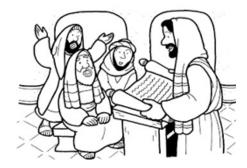

## Jesus Is Rejected in Nazareth

Mark 6:1-6

## Coloring Page

Jesus said to them, "Only in his hometown, among his relatives and in his own house is a prophet without honor."

Mark 6:4 (NIV)

Copyright © CalvaryCurriculum.com Used by permission.