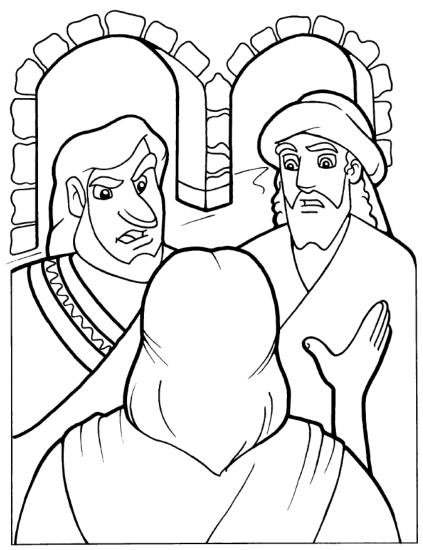

## Jesus Is Rejected in Nazareth

Mark 6:1-6

| SABBATH | WISDOM | MIRACLE  | BROTHER   | MARY  |
|---------|--------|----------|-----------|-------|
| PROPHET | FAITH  | HOMETOWN | CARPENTER | HONOR |

Isn't this the carpenter?