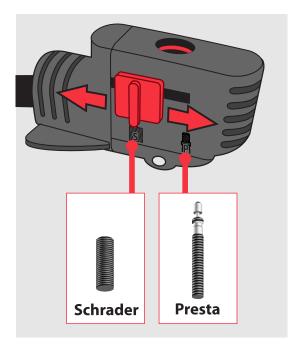

## **Airmax Floor Pump**

The patented Z-Switch System developed by Zéfal allows the user to convert from Presta to Schrader valve with the simple flick of a thumb.

Slide red switch to select desired valve type.