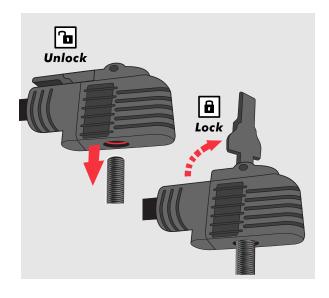

## TO INFLATE:

- Slide pump head onto valve stem.
- Lift thumb lever to lock head onto valve stem, then pump to inflate to desired pressure.
- Lower thumb lever to unlock the pump head from valve stem then slide pump head off of valve stem.