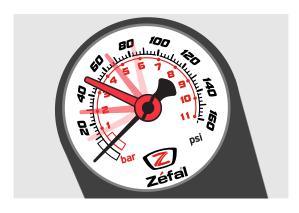

## **TO SET PRESSURE:**

- Rotate the red knob located at the center of the gauge to the desired PSI prior to inflating.
- During inflation the black PSI needle will move.
- When the black needle reaches the red needle you have reached your desired pressure.