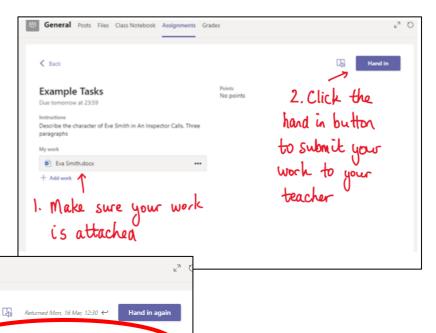

### Assignment Type B: If your teacher has asked you to UPLOAD YOUR OWN FILE(S) to the assignment

| Step 1 |                                                          |                                                                                                                                        |                  |
|--------|----------------------------------------------------------|----------------------------------------------------------------------------------------------------------------------------------------|------------------|
| •      | Click on the assignment                                  | හි General Posts Files Class Notebook Assignments Grades                                                                               | o <sup>r</sup> ⊿ |
|        | to access the task.                                      | K Back                                                                                                                                 | Hand in          |
| •      | To add some<br>work, we first<br>need to<br>create a new | Example Tasks No points Due tomorrow at 23:59 Instructions Describe the character of Eve Smith in An Inspector Calls. Three paragraphs |                  |
|        | document,<br>then<br>complete our<br>work in it.         | Haddigapis<br>Hywork<br>+ Add work                                                                                                     |                  |

### Step 3

K Back

Instructions

paragraphs

Example Tasks

Due tomorrow at 23:59

Eva Smith.docx

dd work

Make sure that you have your work attached. Click the hand in button. Your teacher can now look at your work and give you feedback if required

<u>Feedback</u>: This piece of work has been looked at by this student's teacher and been given some feedback circled in red. You can click on the file to open it and act on the feedback given to you by your teacher, before handing it in again.