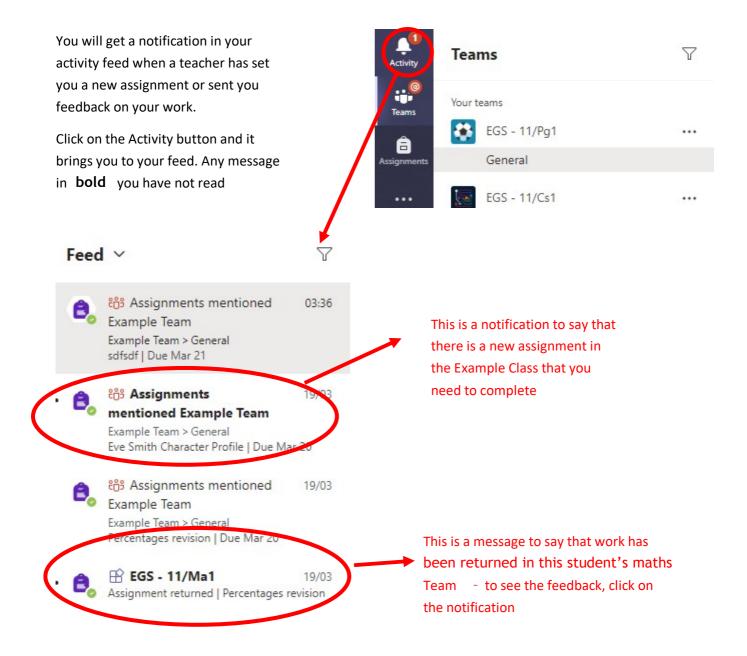

- You will see a new notification every time your teacher sets a new assignment for you, which is circled in blue. By click on this notification, you will be brought to the assignments page.
- You can also click the assignments button in the left-hand menu (circled in red)to see all the different assignments set by your teacher, or you can click into your class and click on the assignments button circled in yellow.

General Posts Files Class Notebook Assignments Grades

Describe the character of Eve Smith in An Inspector Calls. Three

Teams – How will you know feedback and responding to feedback