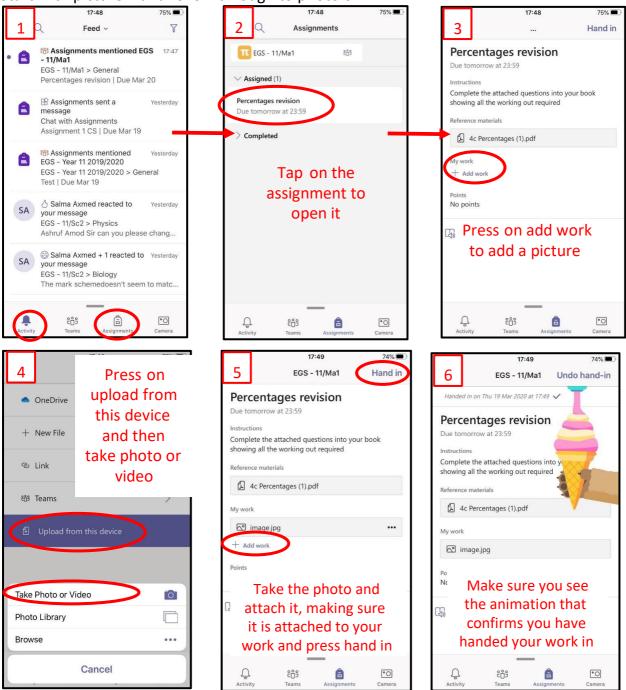

## Teams - Uploading an Assignment on mobile or tablet

If you are uploading a document, follow the guide that is on the previous pages as uploading a document from a phone or tablet is the same process.

However if you have piece of hand written work that you need to upload, you can use your tablet or phone to take a picture of your work.

You can find the assignment you have been set in two places - the activity feed and assignments - Start with picture 1 and follow through to photo 6.