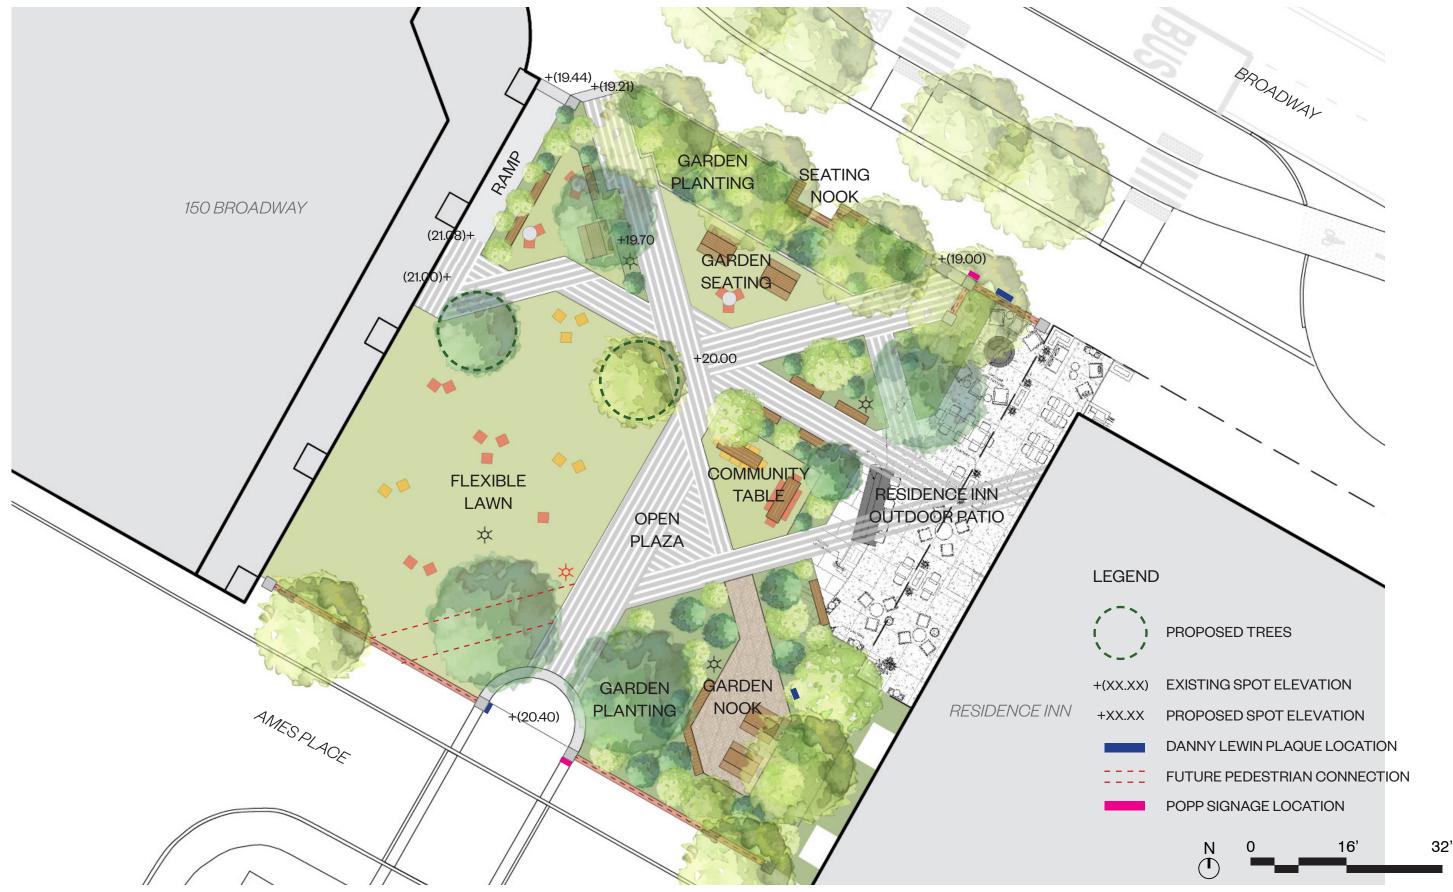

### Danny Lewin Park Preliminary Concept Strategy

Existing Fence Location

mikyoung kim design

landscape architects

AUTHORITY

POPS SIGNAGE LOCATION

'NO DOGS' SIGNAGE LOCATION

Danny Lewin Park Preliminary Concept Strategy Residence Inn Patio Interface Strategy RESIDENCE INN **LEGEND** MOVABLE PLANTER FOR TEMPORARY BARRIER PLANT BED EDGE NEAR RESIDENCE INN PATIO RESIDENCE INN PATIO SPACE (FROM RI 11. 17. 21) EXISTING TREES TO BE PRESERVED