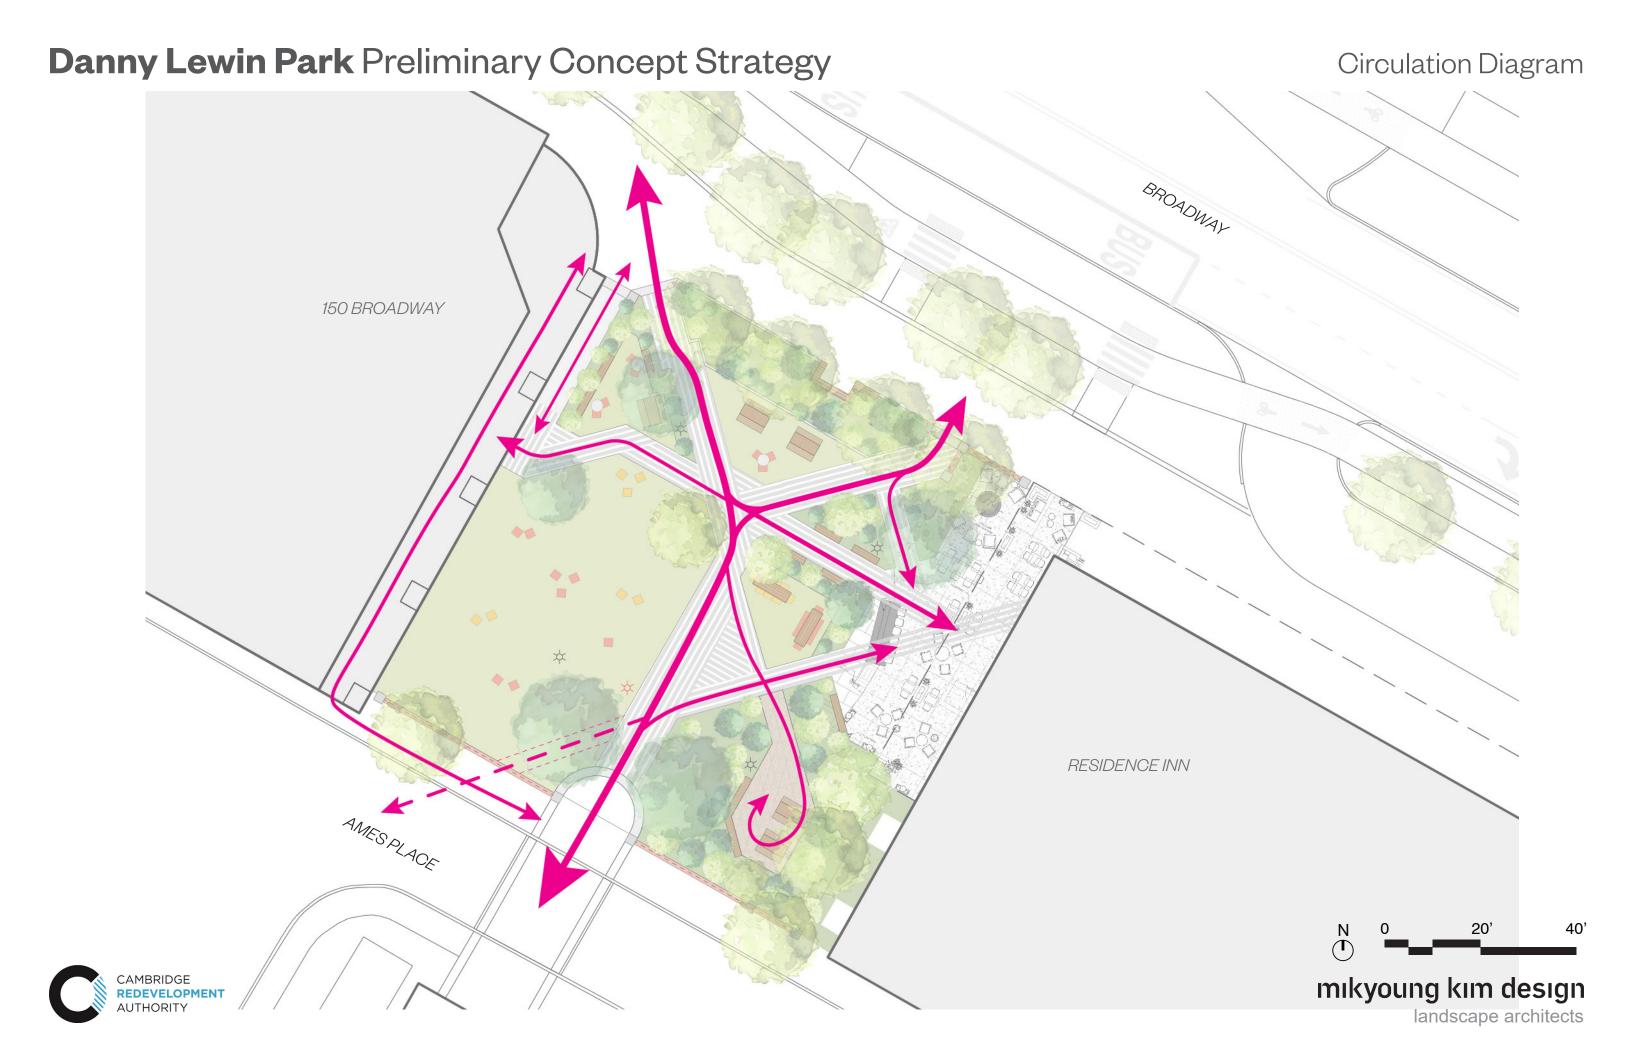

# Neighborhood Quilt

- Diversity of Landscape Experiences
- Direct Pedestrian Access
- Improved Porosity at Northern Edge

mikyoung kim design landscape architects