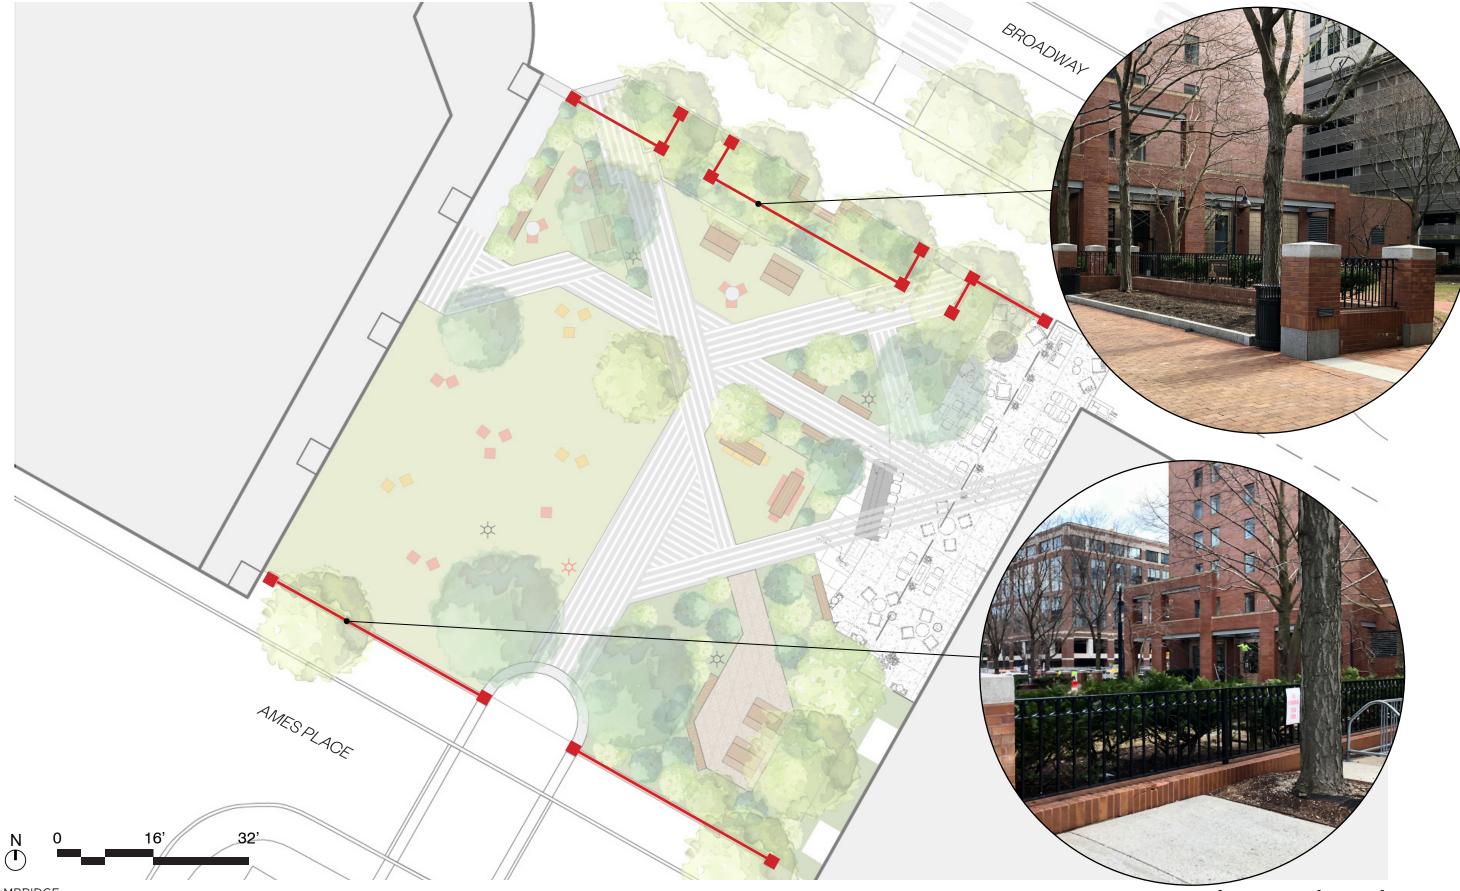

### Danny Lewin Park Preliminary Concept Strategy

Existing Fence Location

mikyoung kim design

landscape architects

AUTHORITY

POPS SIGNAGE LOCATION

'NO DOGS' SIGNAGE LOCATION

Danny Lewin Park Preliminary Concept Strategy Residence Inn Patio Interface Strategy RESIDENCE INN **LEGEND** MOVABLE PLANTER FOR TEMPORARY BARRIER PLANT BED EDGE NEAR RESIDENCE INN PATIO RESIDENCE INN PATIO SPACE (FROM RI 11. 17. 21) EXISTING TREES TO BE PRESERVED