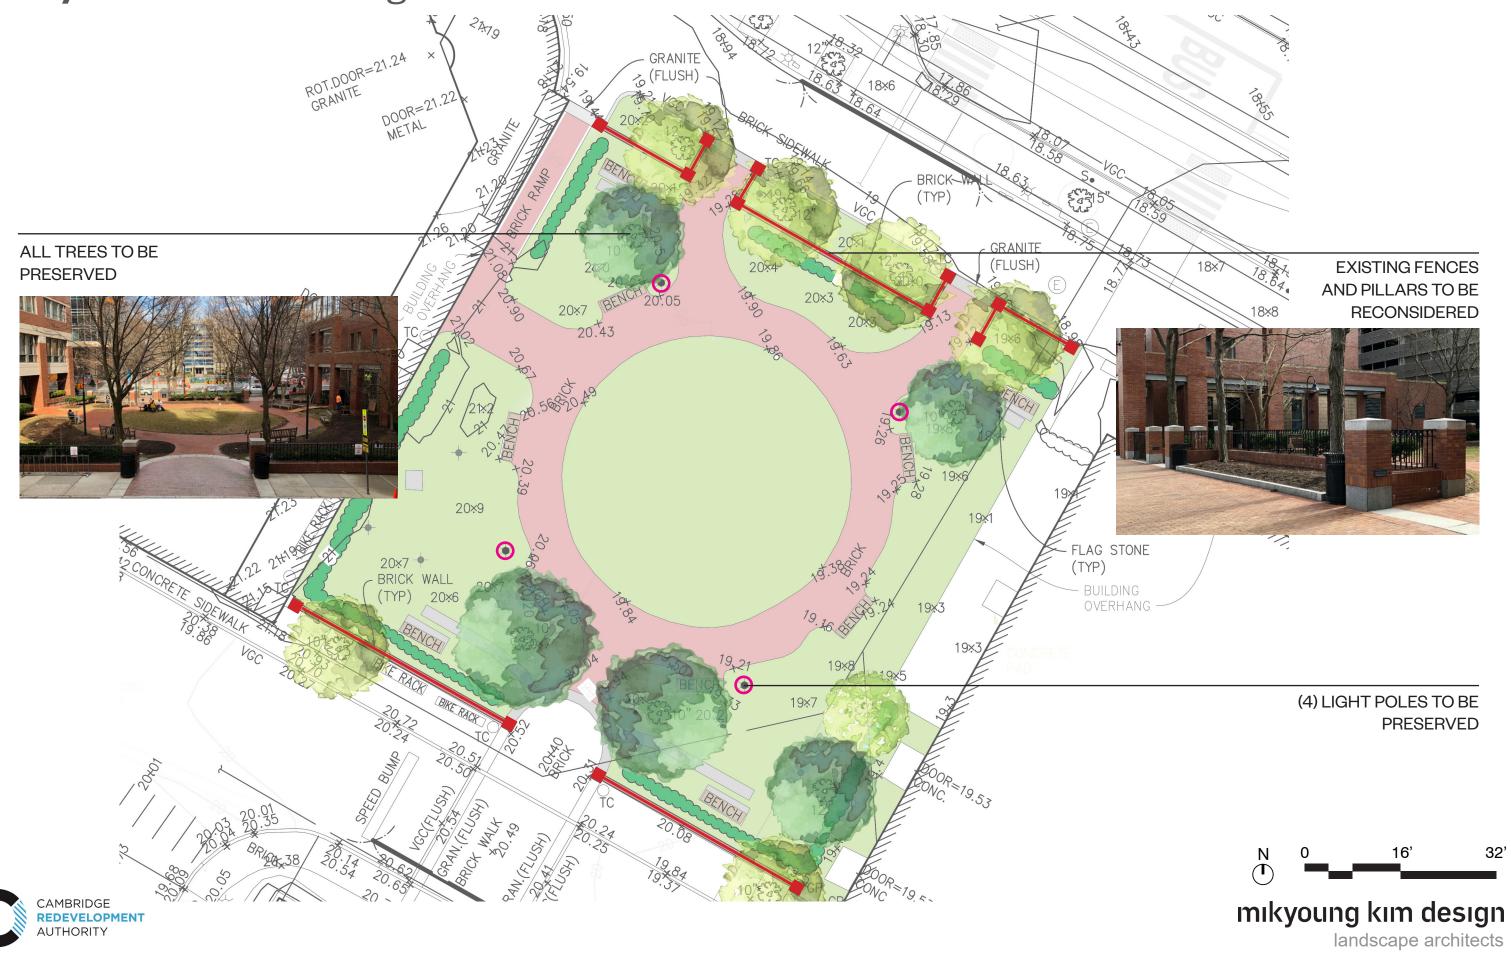

## Danny Lewin Park

Preliminary Concept Site Strategies

May 4. 2022



#### **Danny Lewin Park** Existing Condition



## What We Heard...

Cohesive Park Design

Improved Pedestrian Accessibility

**Additional Seating** 

Preserve Existing Trees & Infrastructure

Maximize & Improve Green Space

**Inviting Thresholds at Park** 



# Neighborhood Quilt

- Diversity of Landscape Experiences
- Direct Pedestrian Access
- Improved Porosity at Northern Edge









mikyoung kim design landscape architects





### Danny Lewin Park Preliminary Concept Strategy

Existing Fence Location





mikyoung kim design

landscape architects

AUTHORITY

POPS SIGNAGE LOCATION

'NO DOGS' SIGNAGE LOCATION

Danny Lewin Park Preliminary Concept Strategy Residence Inn Patio Interface Strategy RESIDENCE INN **LEGEND** MOVABLE PLANTER FOR TEMPORARY BARRIER PLANT BED EDGE NEAR RESIDENCE INN PATIO RESIDENCE INN PATIO SPACE (FROM RI