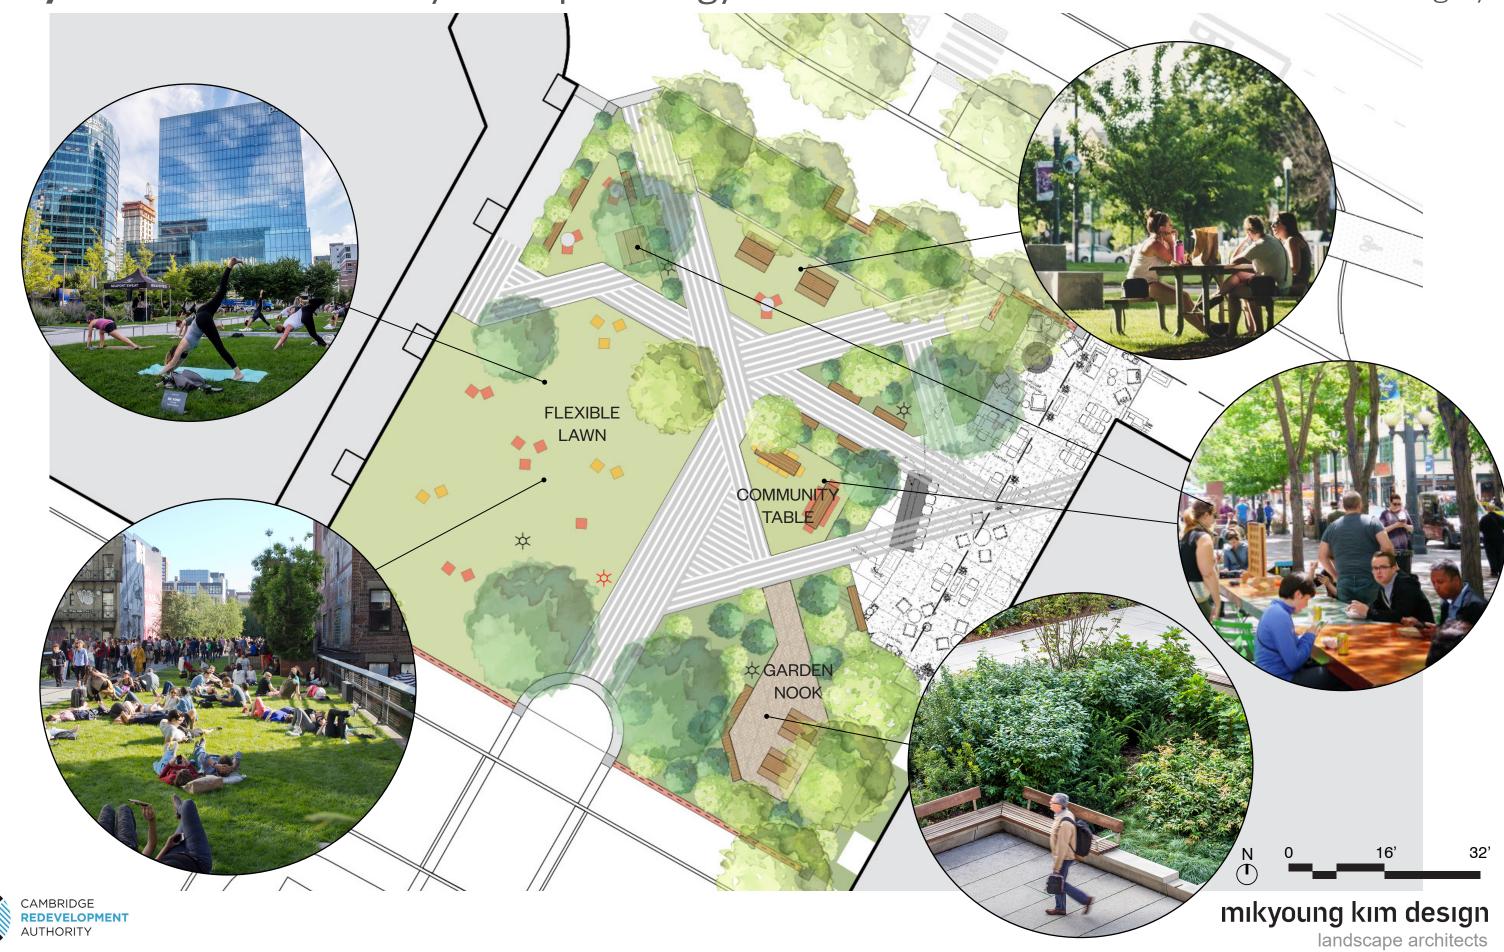

## What We Heard...

Cohesive Park Design

Improved Pedestrian Accessibility

**Additional Seating** 

Preserve Existing Trees & Infrastructure

Maximize & Improve Green Space

**Inviting Thresholds at Park** 