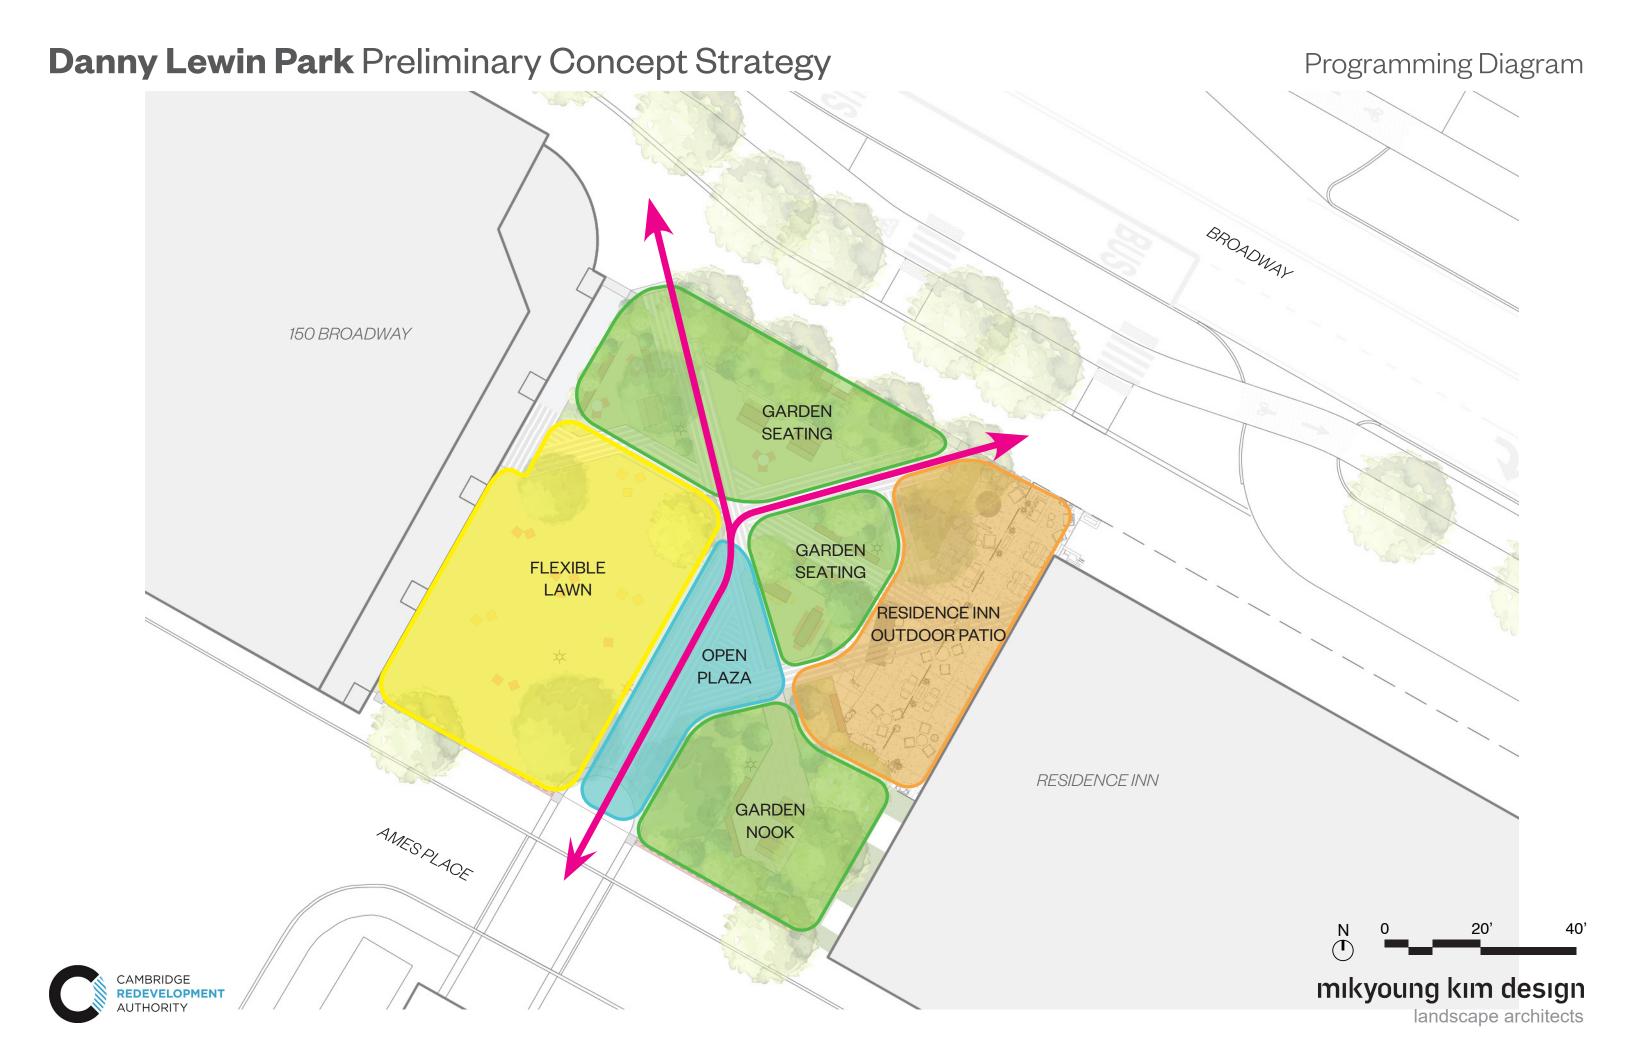

# Neighborhood Quilt

- Diversity of Landscape Experiences
- Direct Pedestrian Access
- Improved Porosity at Northern Edge

mikyoung kim design landscape architects