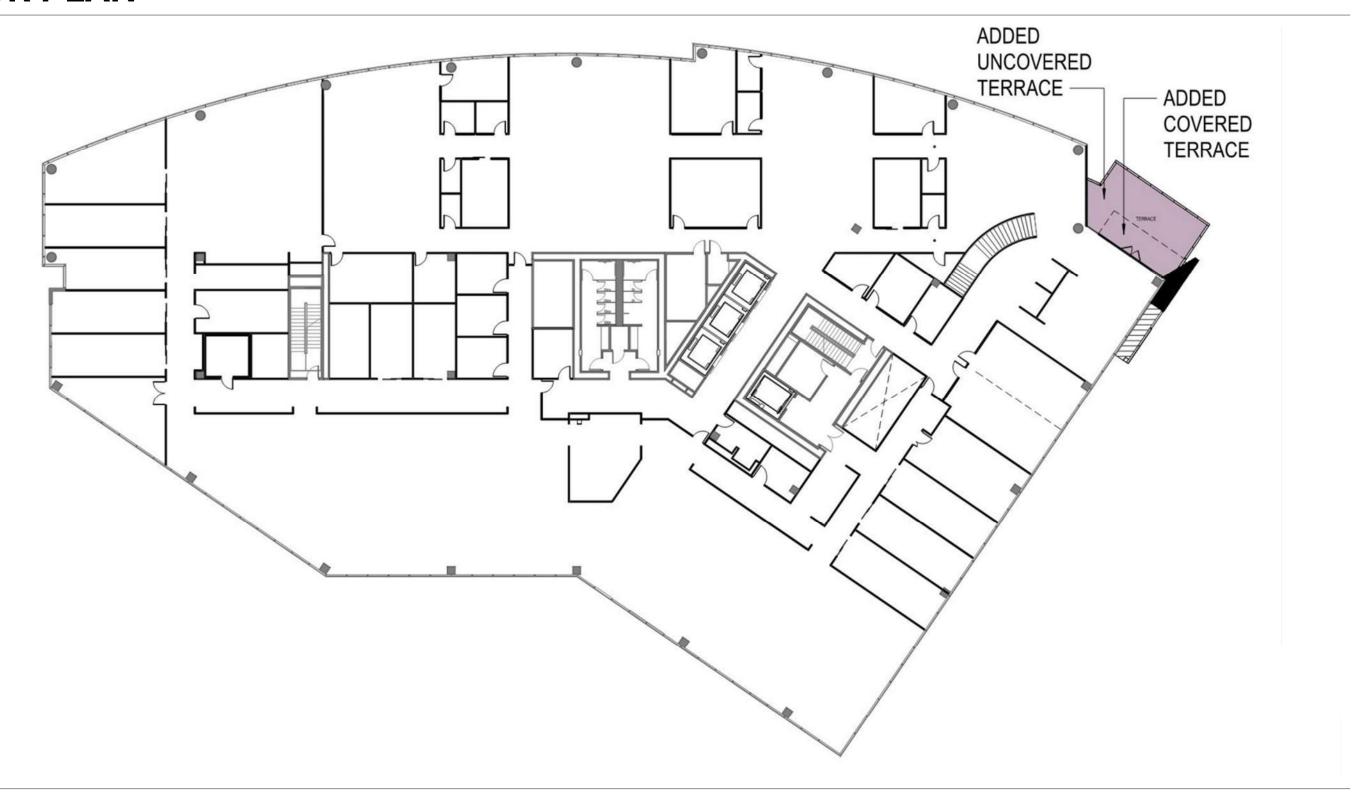

ION – WEST SERVICE DRIVE**













#### **EXISTING NORTH ELEVATION – BINNEY STREET**





































#### **Concept Plan Entries**













**Concept Plan** Bright Horizon Entry

























#### **Concept Plan** Grading













# **300 BINNEY STREET- NORTHEAST CORNER VIEW**





**EXISTING CONDITION** 











# **300 BINNEY STREET- NORTH VIEW**





**EXISTING CONDITION** 











#### **300 BINNEY PERSPECTIVE VIEWS**



















# **300 BINNEY STREET- BIRD'S EYE VIEWS**













#### **EAST ELEVATION**













#### **NORTH ELEVATION**













#### **WEST ELEVATION**













#### **SOUTH ELEVATION**













## **GROUND FLOOR PLAN**













# **SECOND FLOOR PLAN**













# **THIRD FLOOR PLAN**











# **FOURTH FLOOR PLAN**











# **FIFTH FLOOR PLAN**











# **SIXTH FLOOR PLAN**











## **MECHANICAL PENTHOUSE PLAN**











## **MECHANICAL SCREENED ROOF PLAN**