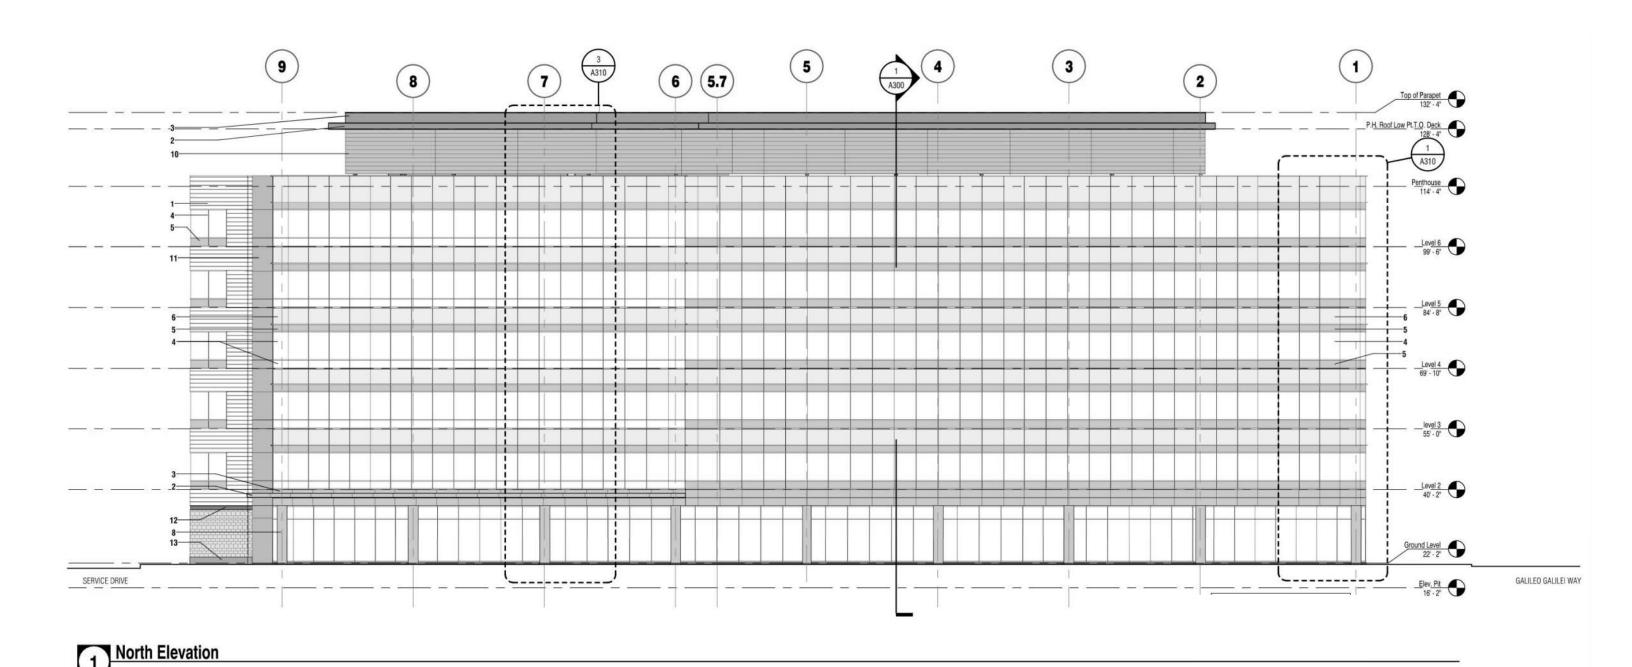

# **300 Binney Street**

**CRA Design Review** 

October 13<sup>th</sup>, 2022











## SITE AERIAL / CONEXT





**Existing Site** 

**Future MXD Site** 









# **EXISTING CONDITIONS**





















#### **EXISTING GROUND FLOOR**













#### **EXISTING SECOND – SIXTH FLOOR**











#### **EXISTING PENTHOUSE AND ROOF PLAN**













# **BRIGHT HORIZONS SEQUENCE**















#### **EXISTING EAST ELEVATION – WEST SERVICE DRIVE**













#### **EXISTING NORTH ELEVATION – BINNEY STREET**





































#### **Concept Plan Entries**













**Concept Plan** Bright Horizon Entry

























#### **Concept Plan** Grading













# **300 BINNEY STREET- NORTHEAST CORNER VIEW**





**EXISTING CONDITION** 











# **300 BINNEY STREET- NORTH VIEW**





**EXISTING CONDITION** 











#### **300 BINNEY PERSPECTIVE VIEWS**



















# **300 BINNEY STREET- BIRD'S EYE VIEWS**













#### **EAST ELEVATION**













#### **NORTH ELEVATION**













#### **WEST ELEVATION**













#### **SOUTH ELEVATION**













## **GROUND FLOOR PLAN**













# **SECOND FLOOR PLAN**













# **THIRD FLOOR PLAN**











# **FOURTH FLOOR PLAN**











# **FIFTH FLOOR PLAN**











# **SIXTH FL