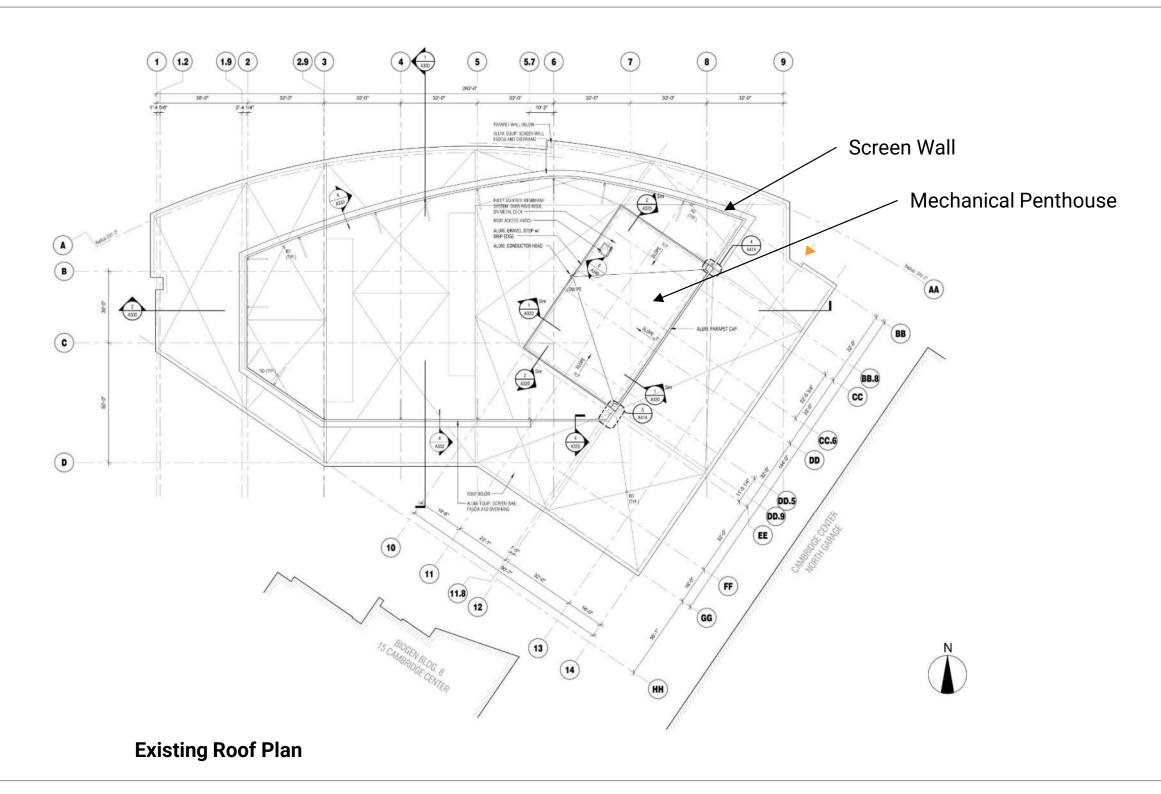

# **300 Binney Street**

**CRA Design Review** 

October 13<sup>th</sup>, 2022











## SITE AERIAL / CONEXT





**Existing Site** 

**Future MXD Site** 









# **EXISTING CONDITIONS**





















#### **EXISTING GROUND FLOOR**













#### **EXISTING SECOND – SIXTH FLOOR**











#### **EXISTING PENTHOUSE AND ROOF PLAN**













# **BRIGHT HORIZONS SEQUENCE**















#### **EXISTING EAST ELEVATION – WEST SERVICE DRIVE**













#### **EXISTING NORTH ELEVATION – BINNEY STREET**





































#### **Concept Plan Entries**













**Concept Plan** Bright Horizon Entry

























#### **Concept Plan** Grading













# **300 BINNEY STREET- NORTHEAST CORNER VIEW**





**EXISTING CONDITION** 











# **300 BINNEY STREET- NORTH VIEW**





**EXISTING CONDITION** 











#### **300 BINNEY PERSPECTIVE VIEWS**



















# **300 BINNEY STREET- BIRD'S EYE VIEWS**













#### **EAST ELEVATION**













#### **NORTH ELEVATION**













#### **WEST ELEVATION**













#### **SOUTH ELEVATION**













## **GROUND FL