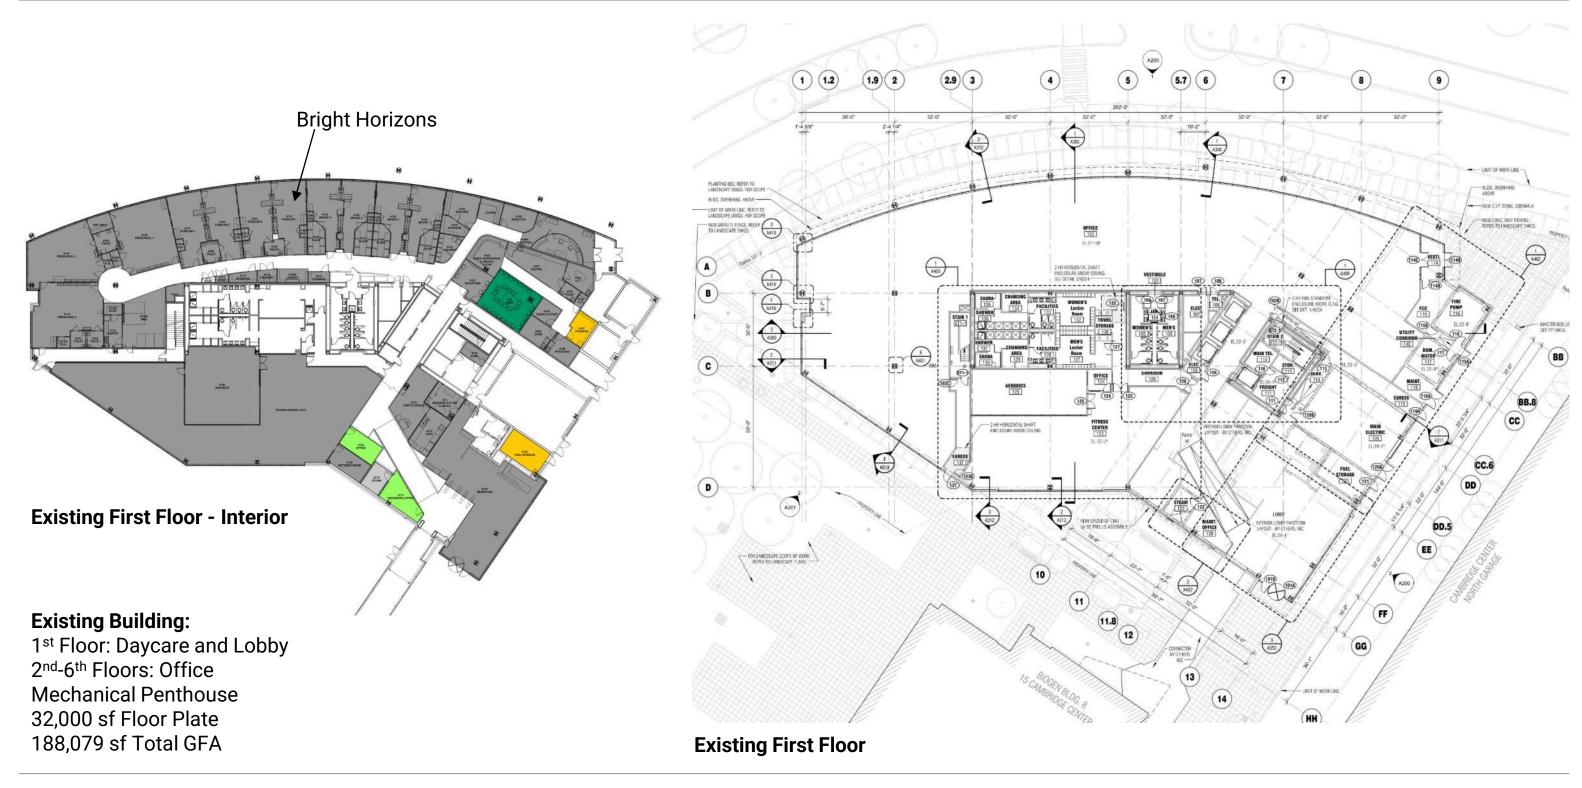

# **300 Binney Street**

**CRA Design Review** 

October 13<sup>th</sup>, 2022











## SITE AERIAL / CONEXT





**Existing Site** 

**Future MXD Site** 









# **EXISTING CONDITIONS**





















#### **EXISTING GROUND FLOOR**













#### **EXISTING SECOND – SIXTH FLOOR**











#### **EXISTING PENTHOUSE AND ROOF PLAN**













# **BRIGHT HORIZONS SEQUENCE**















#### **EXISTING EAST ELEVATION – WEST SERVICE DRIVE**













#### **EXISTING NORTH ELEVATION – BINNEY STREET**





































#### **Concept Plan Entries**













**Concept Plan** Bright Horizon Entry

























#### **Concept Plan** Grading













# **300 BINNEY STREET- NORTHEAST CORNER VIEW**





**EXISTING CONDITION** 











# **300 BINNEY STREET- NORTH VIEW**





**EXISTING CONDITION** 











#### **300 BINNEY PERSPECTIVE VIEWS**



















# **300 BINNEY STREET- BIRD'S EYE VIEWS**













#### **EAST ELEVATION**













#### **NORTH ELEVATION