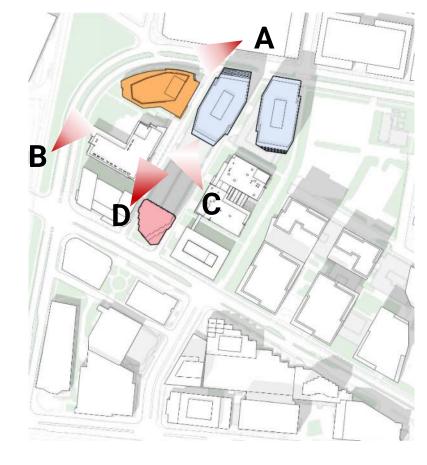

# **300 Binney Street**

**CRA Design Review** 

October 13<sup>th</sup>, 2022











## SITE AERIAL / CONEXT





**Existing Site** 

**Future MXD Site** 









# **EXISTING CONDITIONS**





















#### **EXISTING GROUND FLOOR**













#### **EXISTING SECOND – SIXTH FLOOR**











#### **EXISTING PENTHOUSE AND ROOF PLAN**













# **BRIGHT HORIZONS SEQUENCE**















#### **EXISTING EAST ELEVATION – WEST SERVICE DRIVE**













#### **EXISTING NORTH ELEVATION – BINNEY STREET**





































#### **Concept Plan Entries**













**Concept Plan** Bright Horizon Entry

























#### **Concept Plan** Grading













# **300 BINNEY STREET- NORTHEAST CORNER VIEW**





**EXISTING CONDITION** 











# **300 BINNEY STREET- NORTH VIEW**





**EXISTING CONDITION** 











#### **300 BINNEY PERSPECTIVE VIEWS**



















# **300 BINNEY STREET- BIRD'S EYE VIEWS**













#### **EAST