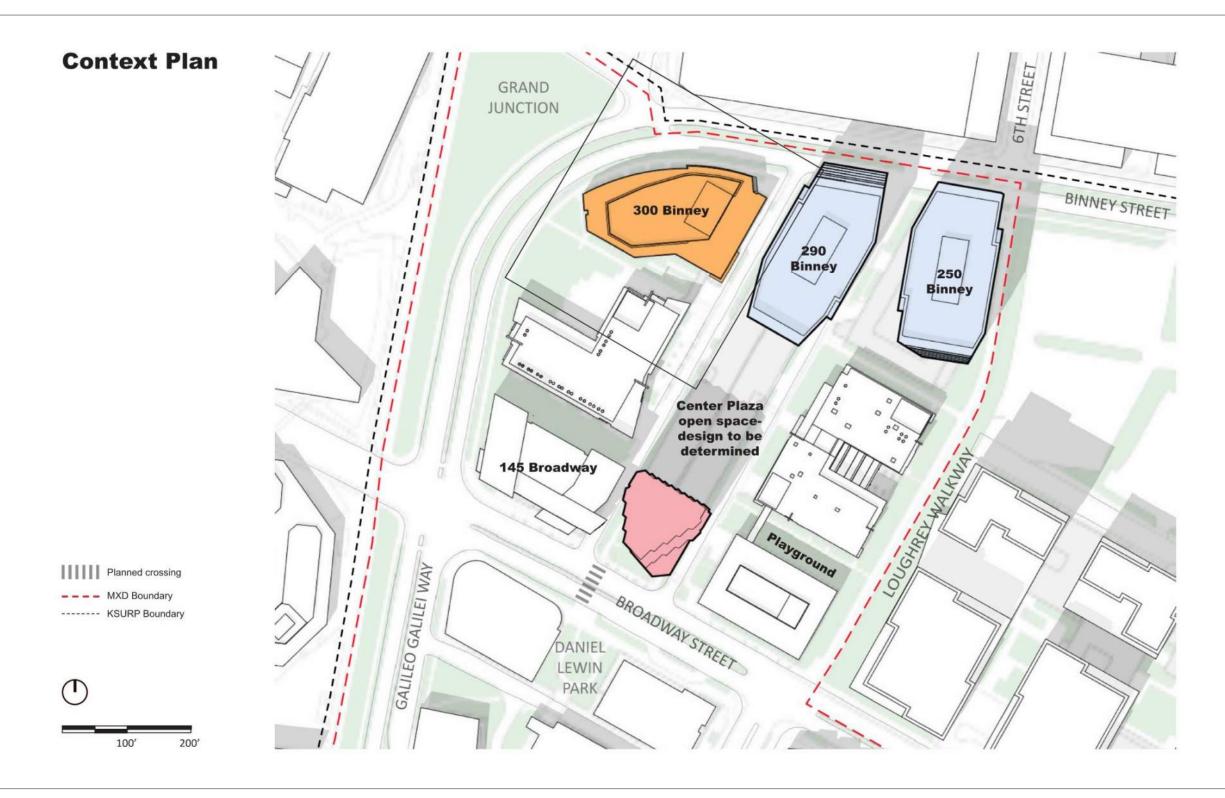

# **300 Binney Street**

**CRA Design Review** 

October 13<sup>th</sup>, 2022











## SITE AERIAL / CONEXT





**Existing Site** 

**Future MXD Site** 









# **EXISTING CONDITIONS**





















#### **EXISTING GROUND FLOOR**













#### **EXISTING SECOND – SIXTH FLOOR**











#### **EXISTING PENTHOUSE AND ROOF PLAN**













# **BRIGHT HORIZONS SEQUENCE**















#### **EXISTING EAST ELEVATION – WEST SERVICE DRIVE**













#### **EXISTING NORTH ELEVATION – BINNEY STREET**





































#### **Concept Plan Entries**













**Concept Plan** Bright Horizon Entry

























#### **Concept Plan** Grading













# **300 BINNEY STREET- NORTHEAST CORNER VIEW**





**EXISTING CONDITION** 











# **300 BINNEY STREET- NORTH VIEW**





**EXISTING CONDITION** 











#### **300 BINNEY PERSPECTIVE VIEWS**



















# **300 BINNEY STREET- BIRD'S EYE VIEWS**













#### **EAST ELEVATION**













#### **NORTH ELEVATION**













#### **WEST ELEVATION**













#### **SOUTH ELEVATION**













## **GROUND FLOOR PLAN**













# **SECOND FLOOR PLAN**













# **THIRD FLOOR PLAN**











# **FOURTH FLOOR PLAN**











# **FIFTH FLOOR PLAN**











# **SIXTH FLOOR PLAN**











##