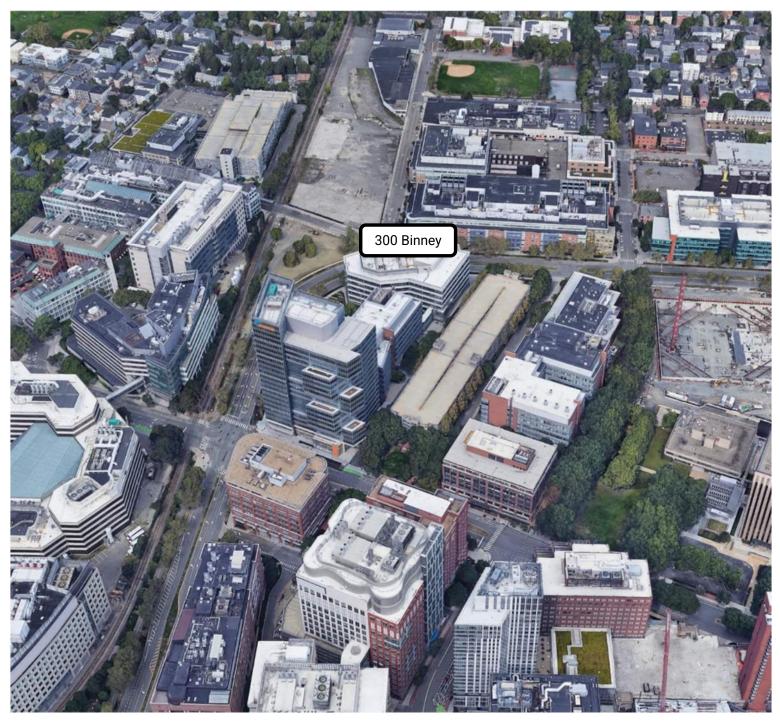

# **300 Binney Street**

**CRA Design Review** 

October 13<sup>th</sup>, 2022











## SITE AERIAL / CONEXT





**Existing Site** 

**Future MXD Site** 









# **EXISTING CONDITIONS**





















#### **EXISTING GROUND FLOOR**













#### **EXISTING SECOND – SIXTH FLOOR**











#### **EXISTING PENTHOUSE AND ROOF PLAN**













# **BRIGHT HORIZONS SEQUENCE**















#### **EXISTING EAST ELEVATION – WEST SERVICE DRIVE**













#### **EXISTING NORTH ELEVATION – BINNEY STREET**





































#### **Concept Plan Entries**













**Concept Plan** Bright Horizon Entry

























#### **Concept Plan** Grading













# **300 BINNEY STREET- NORTHEAST CORNER VIEW**





**EXISTING CONDITION** 











# **300 BINNEY STREET- NORTH VIEW**





**EXISTING CONDITION** 











#### **300 BINNEY PERSPECTIVE VIEWS**