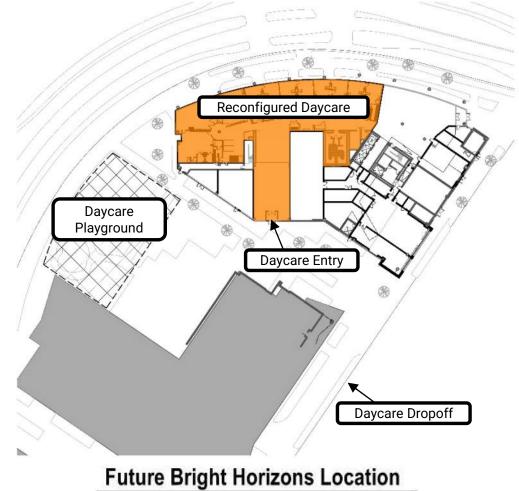

# **300 Binney Street**

**CRA Design Review** 

October 13<sup>th</sup>, 2022











## SITE AERIAL / CONEXT





**Existing Site** 

**Future MXD Site** 









# **EXISTING CONDITIONS**





















#### **EXISTING GROUND FLOOR**













#### **EXISTING SECOND – SIXTH FLOOR**











#### **EXISTING PENTHOUSE AND ROOF PLAN**













# **BRIGHT HORIZONS SEQUENCE**















#### **EXISTING EAST ELEVATION – WEST SERVICE DRIVE**













#### **EXISTING NORTH ELEVATION – BINNEY STREET**





































#### **Concept Plan Entries**













**Concept Plan** Bright Horizon Entry

























#### **Concept Plan** Grading













# **300 BINNEY STREET- NORTHEAST CORNER VIEW**





**EXISTING CONDITION** 











# **300 BINNEY STREET- NORTH VIEW**





**EXISTING CONDITION** 











#### **300 BINNEY PERSPECTIVE VIEWS**



















# **300 BINNEY STREET- BIRD'S EYE VIEWS**













#### **EAST ELEVATION**













#### **NORTH ELEVATION**













#### **WEST ELEVATION**













#### **SOUTH ELEVATION**













## **GROUND FLOOR PLAN**













# **SECOND FLOOR PLAN*