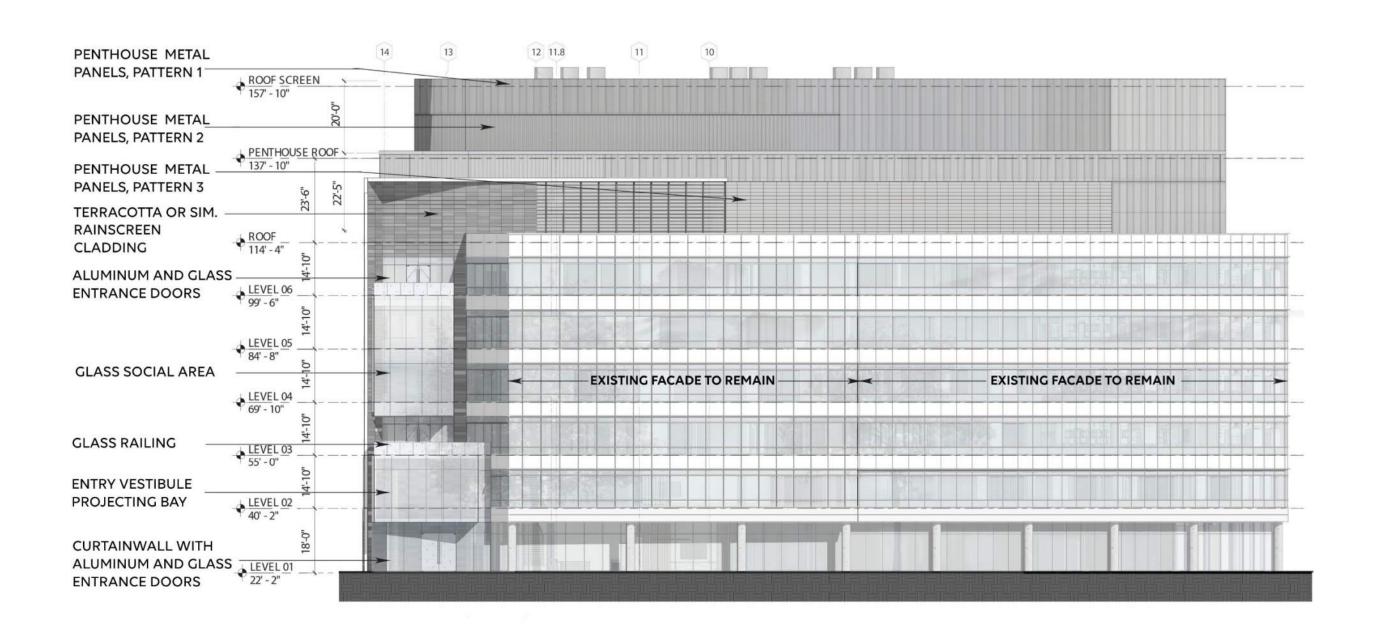

#### **EXISTING SECOND – SIXTH FLOOR**











#### **EXISTING PENTHOUSE AND ROOF PLAN**













# **BRIGHT HORIZONS SEQUENCE**















#### **EXISTING EAST ELEVATION – WEST SERVICE DRIVE**













#### **EXISTING NORTH ELEVATION – BINNEY STREET**





































#### **Concept Plan Entries**













**Concept Plan** Bright Horizon Entry

























#### **Concept Plan** Grading













# **300 BINNEY STREET- NORTHEAST CORNER VIEW**





**EXISTING CONDITION** 











# **300 BINNEY STREET- NORTH VIEW**





**EXISTING CONDITION** 











#### **300 BINNEY PERSPECTIVE VIEWS**



















# **300 BINNEY STREET- BIRD'S EYE VIEWS**













#### **EAST ELEVATION**













#### **NORTH ELEVATION**













#### **WEST ELEVATION**













#### **SOUTH ELEVATION**













## **GROUND FLOOR PLAN**













# **SECOND FLOOR PLAN**













# **THIRD FLOOR PLAN**











# **FOURTH FLOOR PLAN**











# **FIFTH FLOOR PLAN**











# **SIXTH FLOOR PLAN**











## **MECHANICAL PENTHOUSE PLAN**











## **MECHANICAL SCREENED ROOF PLAN**