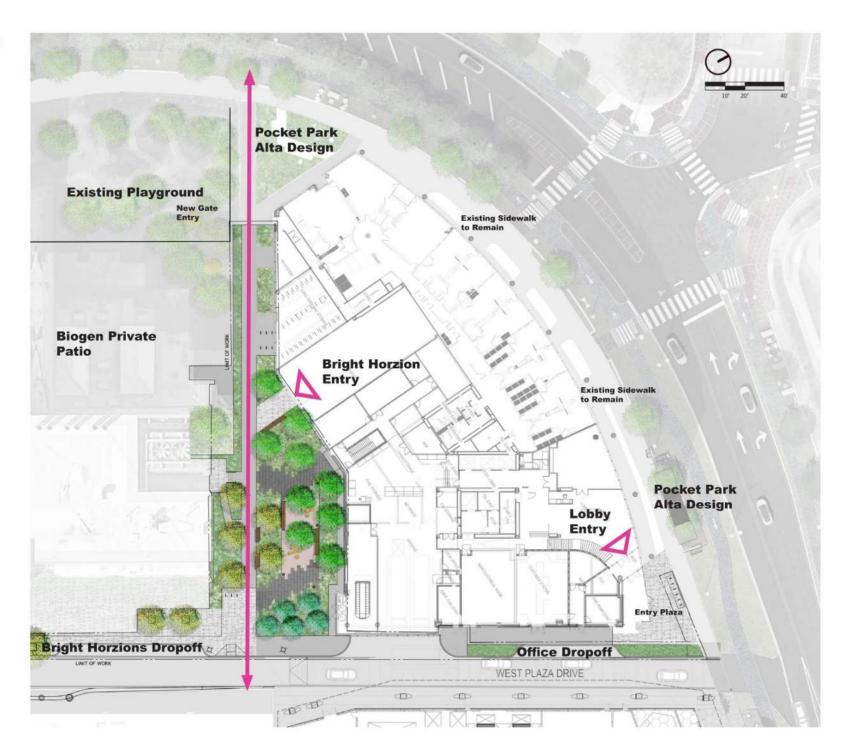

# **300 Binney Street**

**CRA Design Review** 

October 13<sup>th</sup>, 2022











## SITE AERIAL / CONEXT





**Existing Site** 

**Future MXD Site** 









# **EXISTING CONDITIONS**





















#### **EXISTING GROUND FLOOR**













#### **EXISTING SECOND – SIXTH FLOOR**











#### **EXISTING PENTHOUSE AND ROOF PLAN**













# **BRIGHT HORIZONS SEQUENCE**















#### **EXISTING EAST ELEVATION – WEST SERVICE DRIVE**













#### **EXISTING NORTH ELEVATION – BINNEY STREET**





































#### **Concept Plan Entries**













**Concept Plan** Bright Horizon Entry

























#### **Concept Plan** Grading













# **300 BINNEY STREET- NORTHEAST CORNER VIEW**





**EXISTING CONDITION** 











# **300 BINNEY STREET- NORTH VIEW**





**EXISTING CONDITION** 











#### **300 BINNEY PERSPECTIVE VIEWS**



















# **300 BINNEY STREET- BIRD'S EYE VIEWS**













#### **EAST ELEVATION**













#### **NORTH ELEVATION**













#### **WEST ELEVATION**













#### **SOUTH ELEVATION**













## **GROUND FLOOR PLAN**













# **SECOND FLOOR PLAN**













# **THIRD FLOOR PLAN**











# **FOURTH FLOOR PLAN**











# **FIFTH FLOOR PLAN**











# **SIXTH FLOOR PLAN**











## **MECHANICAL PENTHOUSE PLAN**











#