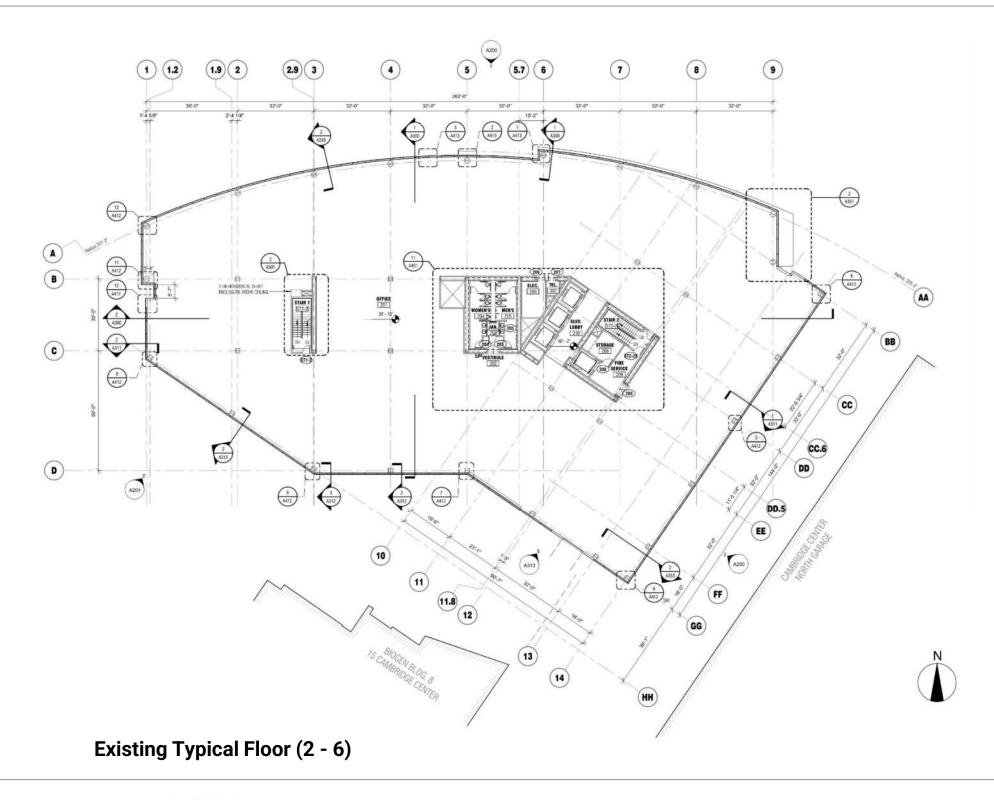

# **300 Binney Street**

**CRA Design Review** 

October 13<sup>th</sup>, 2022











## SITE AERIAL / CONEXT





**Existing Site** 

**Future MXD Site** 









# **EXISTING CONDITIONS**





















#### **EXISTING GROUND FLOOR**













#### **EXISTING SECOND – SIXTH FLOOR**











#### **EXISTING PENTHOUSE AND ROOF PLAN**













# **BRIGHT HORIZONS SEQUENCE**















#### **EXISTING EAST ELEVATION – WEST SERVICE DRIVE**













#### **EXISTING NORTH ELEVATION – BINNEY STREET**





































#### **Concept Plan Entries**













**Concept Plan** Bright Horizon Entry

























#### **Concept Plan** Grading













# **300 BINNEY STREET- NORTHEAST CORNER VIEW**





**EXISTING CONDITION** 











# **300 BINNEY STREET- NORTH VIEW**





**EXISTING CONDITION** 











#### **300 BINNEY PERSPECTIVE VIEWS**



















# **300 BINNEY STREET- BIRD'S EYE VIEWS**













#### **EAST ELEVATION**













#### **NORTH ELEVATION**













#### **WEST ELEVATION**