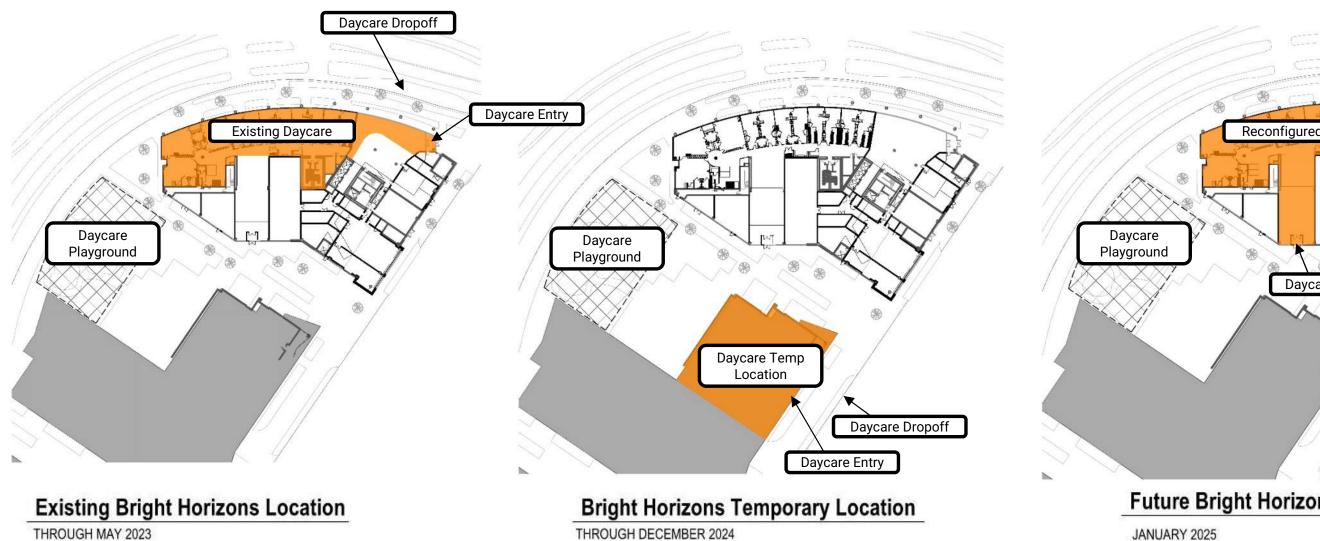

# **300 Binney Street**

**CRA Design Review** 

October 13<sup>th</sup>, 2022











## SITE AERIAL / CONEXT





**Existing Site** 

**Future MXD Site** 









# **EXISTING CONDITIONS**





















#### **EXISTING GROUND FLOOR**













#### **EXISTING SECOND – SIXTH FLOOR**











#### **EXISTING PENTHOUSE AND ROOF PLAN**













# **BRIGHT HORIZONS SEQUENCE**















#### **EXISTING EAST ELEVATION – WEST SERVICE DRIVE**













#### **EXISTING NORTH ELEVATION – BINNEY STREET**





































#### **Concept Plan Entries**













**Concept Plan** Bright Horizon Entry

























#### **Concept Plan** Grading













# **300 BINNEY STREET- NORTHEAST CORNER VIEW**





**EXISTING CONDITION** 











# **300 BINNEY STREET- NORTH VIEW**





**EXISTING CONDITION** 











#### **300 BINNEY PERSPECTIVE VIEWS**



















# **300 BINNEY STREET- BIRD'S EYE VIEWS**













#### **EAST ELEVATION**













#### **NORTH ELEVATION**













#### **WEST ELEVATION**













#### **SOUTH ELEVATION**













## **GROUND FLOOR PLAN**













# **SECOND FLOOR PLA