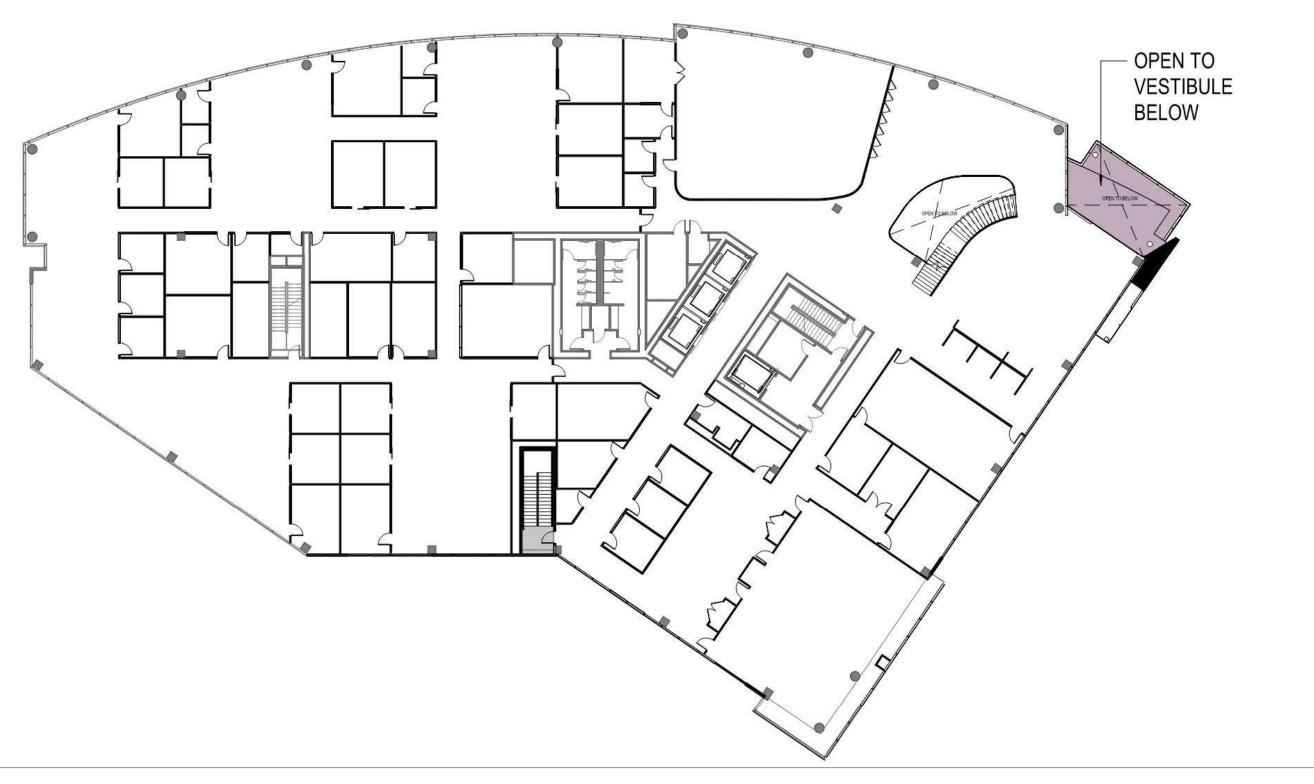

#### **EXISTING EAST ELEVATION – WEST SERVICE DRIVE**













#### **EXISTING NORTH ELEVATION – BINNEY STREET**





































#### **Concept Plan Entries**













**Concept Plan** Bright Horizon Entry

























#### **Concept Plan** Grading













# **300 BINNEY STREET- NORTHEAST CORNER VIEW**





**EXISTING CONDITION** 











# **300 BINNEY STREET- NORTH VIEW**





**EXISTING CONDITION** 











#### **300 BINNEY PERSPECTIVE VIEWS**



















# **300 BINNEY STREET- BIRD'S EYE VIEWS**













#### **EAST ELEVATION**













#### **NORTH ELEVATION**













#### **WEST ELEVATION**













#### **SOUTH ELEVATION**













## **GROUND FLOOR PLAN**













# **SECOND FLOOR PLAN**













# **THIRD FLOOR PLAN**











# **FOURTH FLOOR PLAN**











# **FIFTH FLOOR PLAN**











# **SIXTH FLOOR PLAN**











## **MECHANICAL PENTHOUSE PLAN**











## **MECHANICAL SCREENED ROOF PLAN**