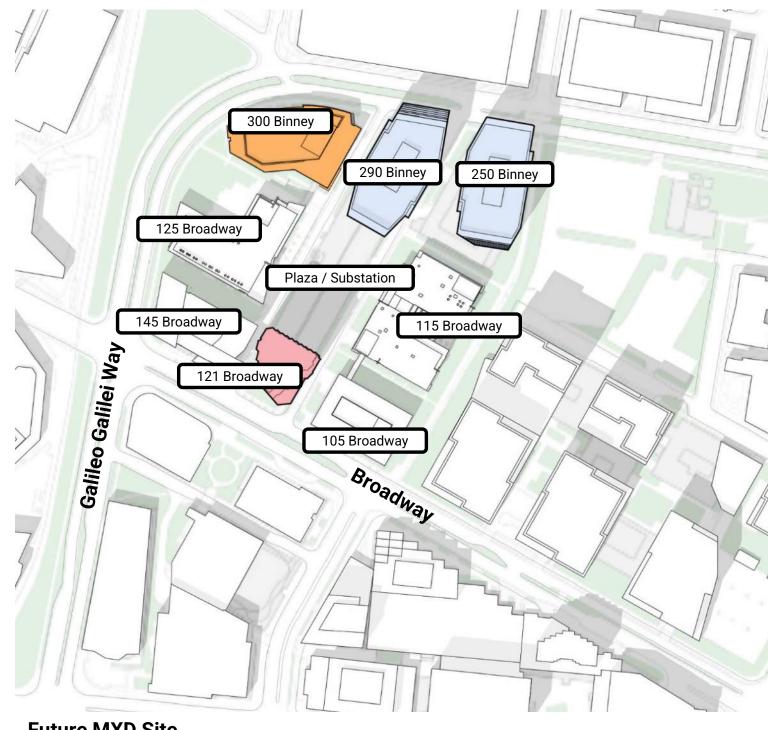

# **300 Binney Street**

**CRA Design Review** 

October 13<sup>th</sup>, 2022











## SITE AERIAL / CONEXT





**Existing Site** 

**Future MXD Site** 









# **EXISTING CONDITIONS**





















#### **EXISTING GROUND FLOOR**













#### **EXISTING SECOND – SIXTH FLOOR**











#### **EXISTING PENTHOUSE AND ROOF PLAN**













# **BRIGHT HORIZONS SEQUENCE**















#### **EXISTING EAST ELEVATION – WEST SERVICE DRIVE**













#### **EXISTING NORTH ELEVATION – BINNEY STREET**





































#### **Concept Plan Entries**













**Concept Plan** Bright Horizon Entry

























#### **Concept Plan** Grading













# **300 BINNEY STREET- NORTHEAST CORNER VIEW**





**EXISTING CONDITION** 











# **300 BINNEY STREET- NORTH VIEW**





**EXISTING CONDITION** 











#### **300 BINNEY PERSPECTIVE VIEWS**