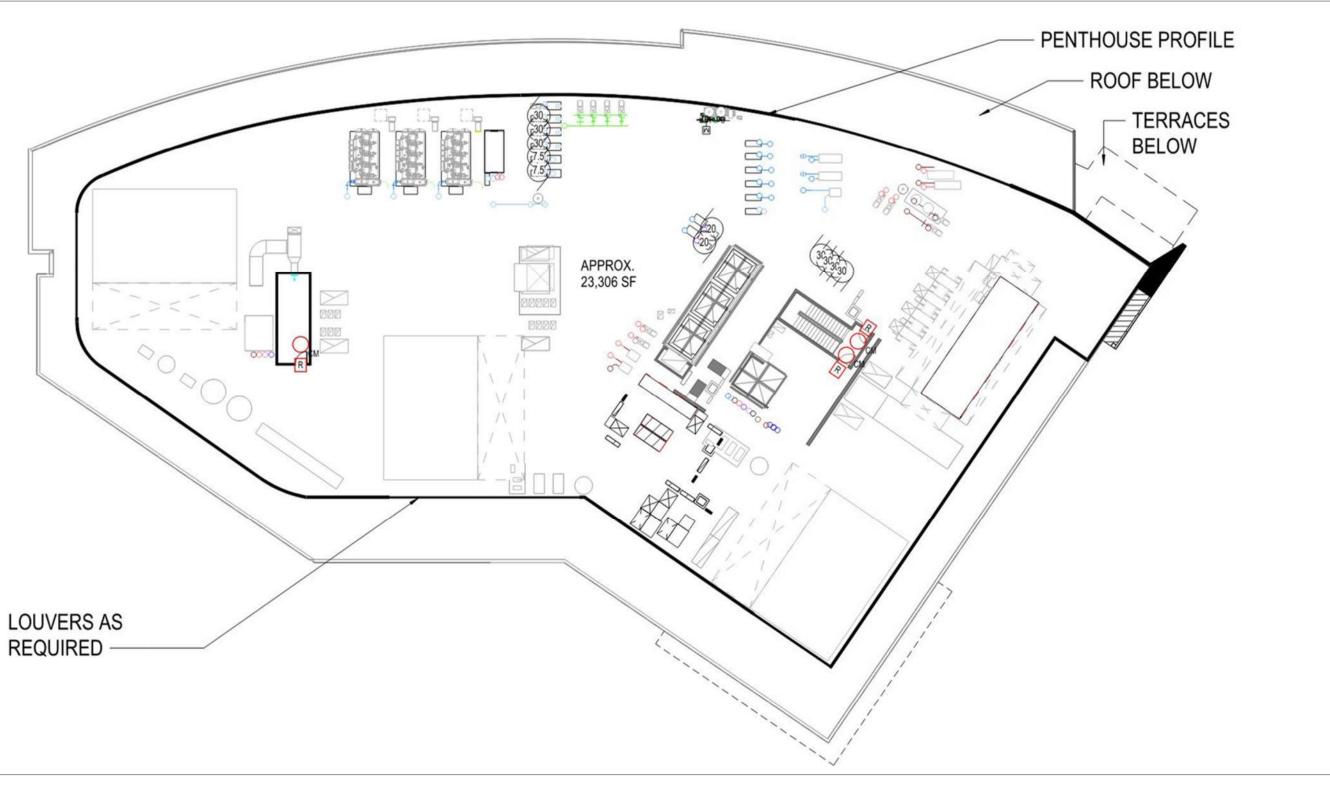

Entries**













**Concept Plan** Bright Horizon Entry

























#### **Concept Plan** Grading













# **300 BINNEY STREET- NORTHEAST CORNER VIEW**





**EXISTING CONDITION** 











# **300 BINNEY STREET- NORTH VIEW**





**EXISTING CONDITION** 











#### **300 BINNEY PERSPECTIVE VIEWS**



















# **300 BINNEY STREET- BIRD'S EYE VIEWS**













#### **EAST ELEVATION**













#### **NORTH ELEVATION**













#### **WEST ELEVATION**













#### **SOUTH ELEVATION**













## **GROUND FLOOR PLAN**













# **SECOND FLOOR PLAN**













# **THIRD FLOOR PLAN**











# **FOURTH FLOOR PLAN**











# **FIFTH FLOOR PLAN**











# **SIXTH FLOOR PLAN**











## **MECHANICAL PENTHOUSE PLAN**











## **MECHANICAL SCREENED ROOF PLAN**