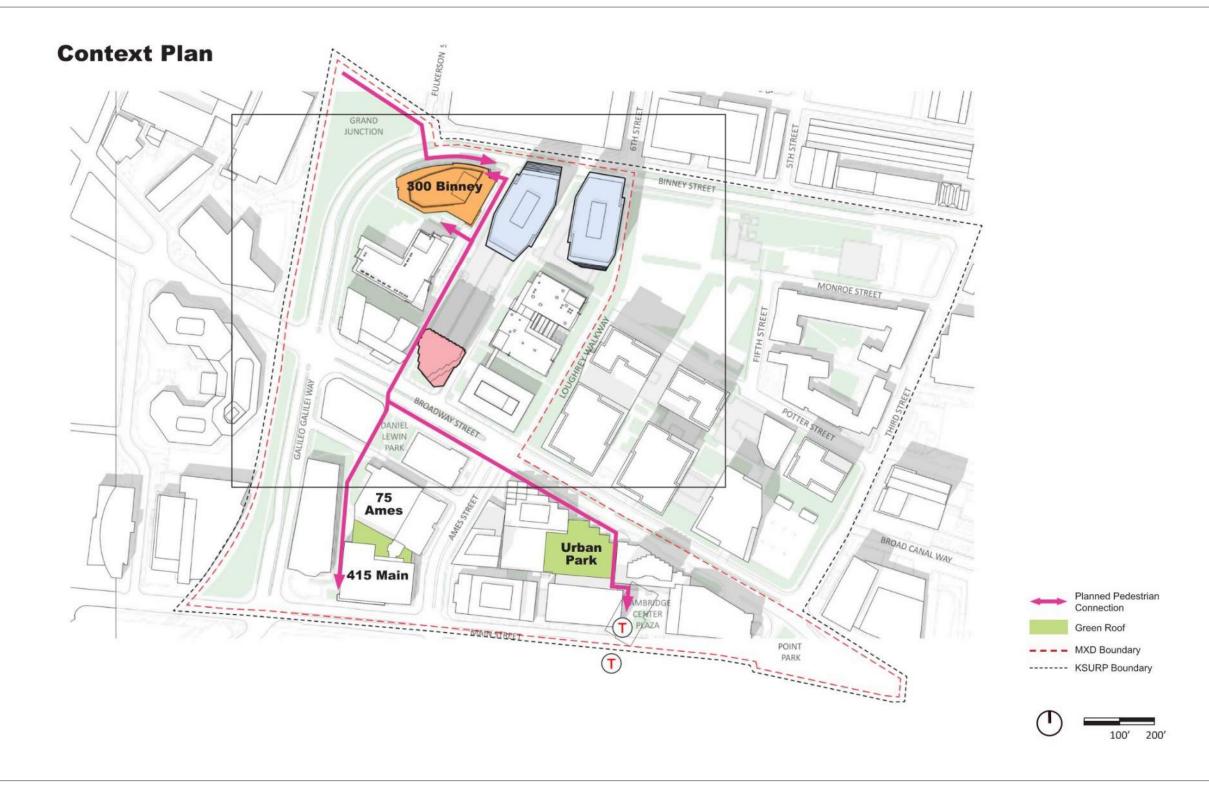

# **300 Binney Street**

**CRA Design Review** 

October 13<sup>th</sup>, 2022











## SITE AERIAL / CONEXT





**Existing Site** 

**Future MXD Site** 









# **EXISTING CONDITIONS**





















#### **EXISTING GROUND FLOOR**













#### **EXISTING SECOND – SIXTH FLOOR**











#### **EXISTING PENTHOUSE AND ROOF PLAN**













# **BRIGHT HORIZONS SEQUENCE**















#### **EXISTING EAST ELEVATION – WEST SERVICE DRIVE**













#### **EXISTING NORTH ELEVATION – BINNEY STREET**





































#### **Concept Plan Entries**













**Concept Plan** Bright Horizon Entry

























#### **Concept Plan** Grading













# **300 BINNEY STREET- NORTHEAST CORNER VIEW**





**EXISTING CONDITION** 











# **300 BINNEY STREET- NORTH VIEW**





**EXISTING CONDITION** 











#### **300 BINNEY PERSPECTIVE VIEWS**



















# **300 BINNEY STREET- BIRD'S EYE VIEWS**













#### **EAST ELEVATION**













#### **NORTH ELEVATION**













#### **WEST ELEVATION**













#### **SOUTH ELEVATION**













## **GROUND FLOOR PLAN**













# **SECOND FLOOR PLAN**













# **THIRD FLOOR PLAN**











# **FOURTH FLOOR PLAN**











# **FIFTH FLOOR PLAN**











# **SIXTH FLOOR PLAN**