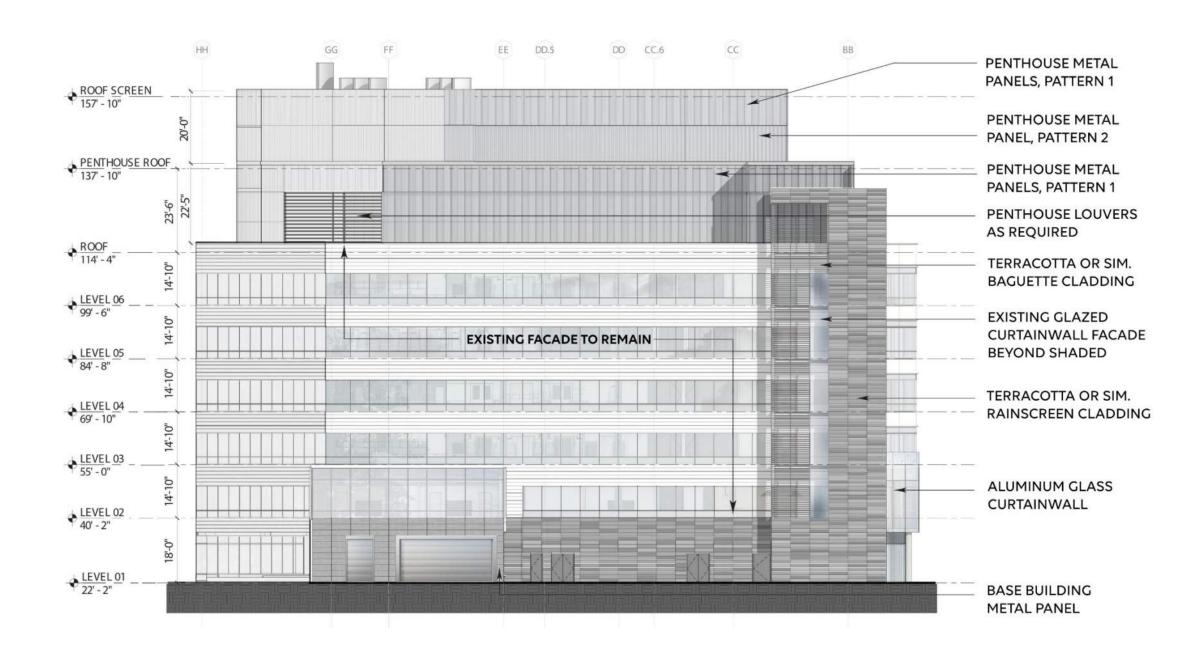

#### **EXISTING GROUND FLOOR**













#### **EXISTING SECOND – SIXTH FLOOR**











#### **EXISTING PENTHOUSE AND ROOF PLAN**













# **BRIGHT HORIZONS SEQUENCE**















#### **EXISTING EAST ELEVATION – WEST SERVICE DRIVE**













#### **EXISTING NORTH ELEVATION – BINNEY STREET**





































#### **Concept Plan Entries**













**Concept Plan** Bright Horizon Entry

























#### **Concept Plan** Grading













# **300 BINNEY STREET- NORTHEAST CORNER VIEW**





**EXISTING CONDITION** 











# **300 BINNEY STREET- NORTH VIEW**





**EXISTING CONDITION** 











#### **300 BINNEY PERSPECTIVE VIEWS**



















# **300 BINNEY STREET- BIRD'S EYE VIEWS**













#### **EAST ELEVATION**













#### **NORTH ELEVATION**













#### **WEST ELEVATION**













#### **SOUTH ELEVATION**













## **GROUND FLOOR PLAN**













# **SECOND FLOOR PLAN**













# **THIRD FLOOR PLAN**











# **FOURTH FLOOR PLAN**











# **FIFTH FLOOR PLAN**











# **SIXTH FLOOR PLAN**











## **MECHANICAL PENTHOUSE PLAN**











## **MECHANICAL SCREENED ROOF PLAN**