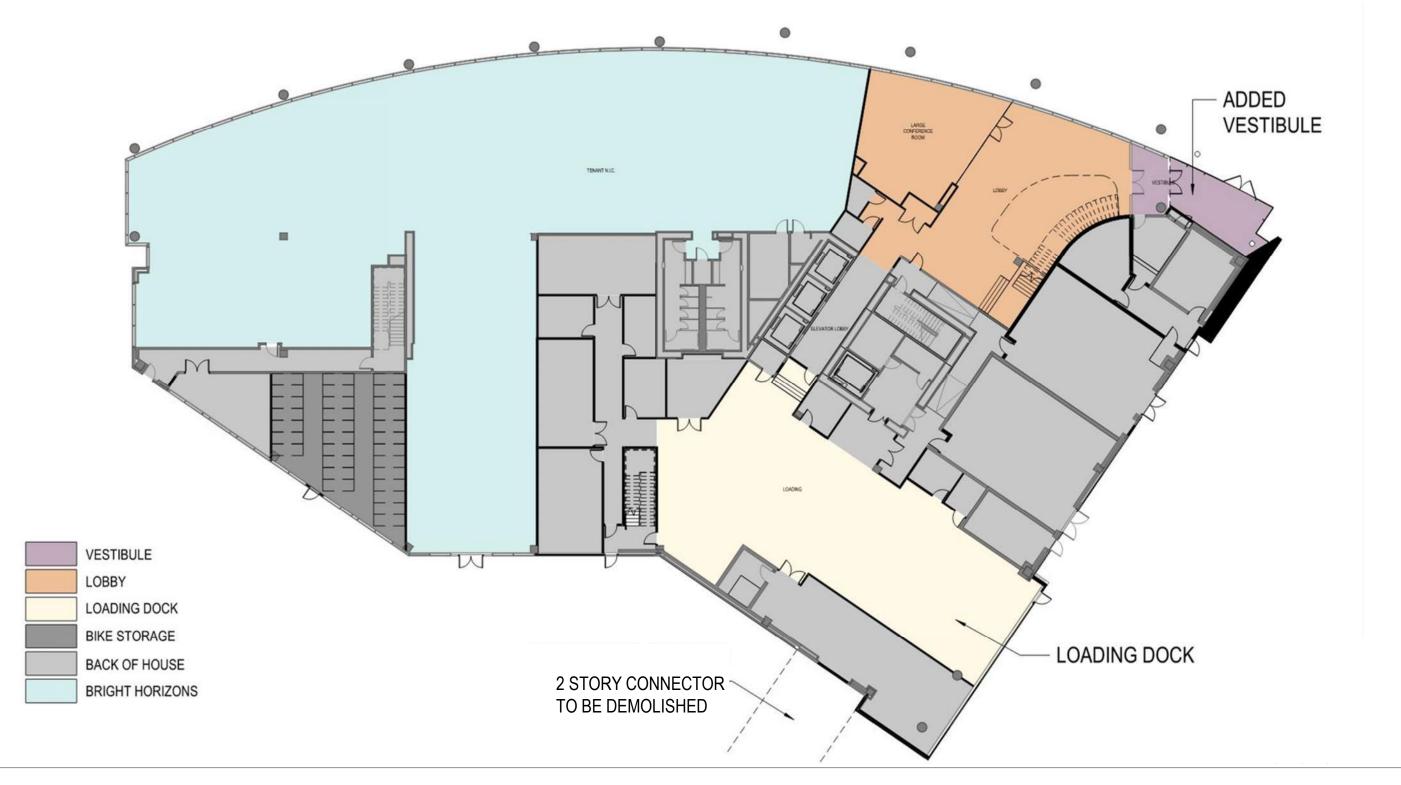

# **BRIGHT HORIZONS SEQUENCE**















#### **EXISTING EAST ELEVATION – WEST SERVICE DRIVE**













#### **EXISTING NORTH ELEVATION – BINNEY STREET**





































#### **Concept Plan Entries**













**Concept Plan** Bright Horizon Entry

























#### **Concept Plan** Grading













# **300 BINNEY STREET- NORTHEAST CORNER VIEW**





**EXISTING CONDITION** 











# **300 BINNEY STREET- NORTH VIEW**





**EXISTING CONDITION** 











#### **300 BINNEY PERSPECTIVE VIEWS**



















# **300 BINNEY STREET- BIRD'S EYE VIEWS**













#### **EAST ELEVATION**













#### **NORTH ELEVATION**













#### **WEST ELEVATION**













#### **SOUTH ELEVATION**













## **GROUND FLOOR PLAN**













# **SECOND FLOOR PLAN**













# **THIRD FLOOR PLAN**











# **FOURTH FLOOR PLAN**











# **FIFTH FLOOR PLAN**











# **SIXTH FLOOR PLAN**











## **MECHANICAL PENTHOUSE PLAN**











## **MECHANICAL SCREENED ROOF PLAN**