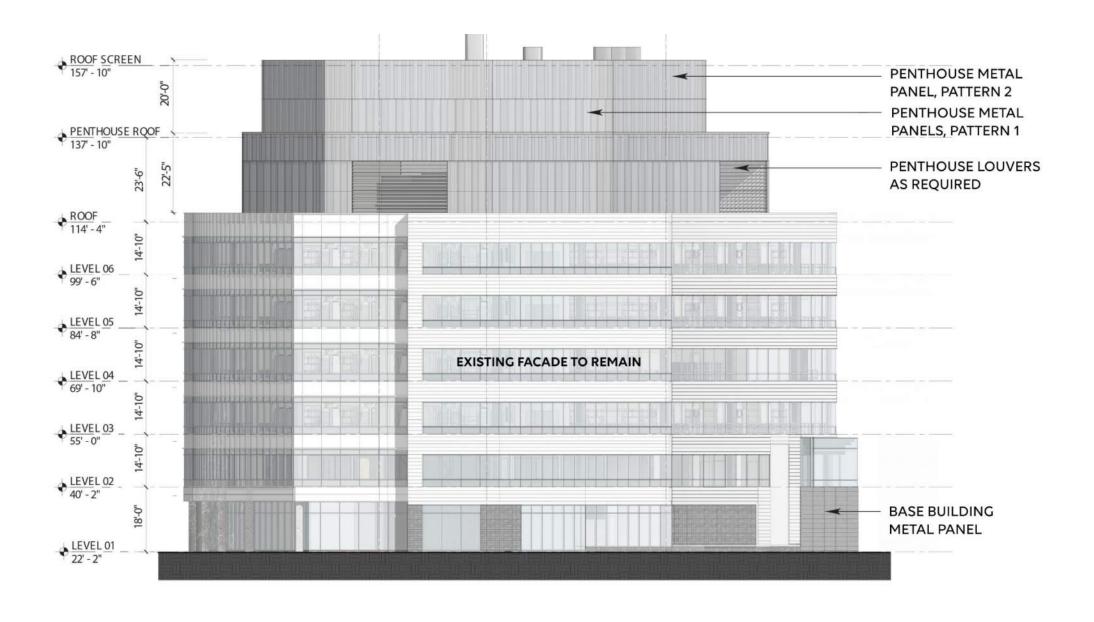

H FLOOR**











#### **EXISTING PENTHOUSE AND ROOF PLAN**













# **BRIGHT HORIZONS SEQUENCE**















#### **EXISTING EAST ELEVATION – WEST SERVICE DRIVE**













#### **EXISTING NORTH ELEVATION – BINNEY STREET**





































#### **Concept Plan Entries**













**Concept Plan** Bright Horizon Entry

























#### **Concept Plan** Grading













# **300 BINNEY STREET- NORTHEAST CORNER VIEW**





**EXISTING CONDITION** 











# **300 BINNEY STREET- NORTH VIEW**





**EXISTING CONDITION** 











#### **300 BINNEY PERSPECTIVE VIEWS**



















# **300 BINNEY STREET- BIRD'S EYE VIEWS**













#### **EAST ELEVATION**













#### **NORTH ELEVATION**













#### **WEST ELEVATION**













#### **SOUTH ELEVATION**













## **GROUND FLOOR PLAN**













# **SECOND FLOOR PLAN**













# **THIRD FLOOR PLAN**











# **FOURTH FLOOR PLAN**











# **FIFTH FLOOR PLAN**











# **SIXTH FLOOR PLAN**











## **MECHANICAL PENTHOUSE PLAN**











## **MECHANICAL SCREENED ROOF PLAN**