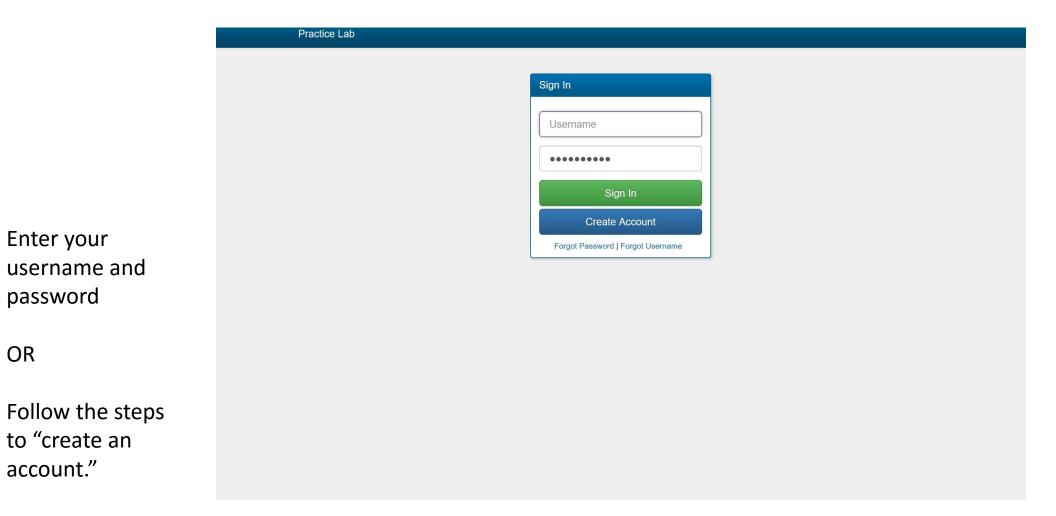

### Practice Lab – TaxSlayer – User ID

### Select the "Go to Practice Area" Button