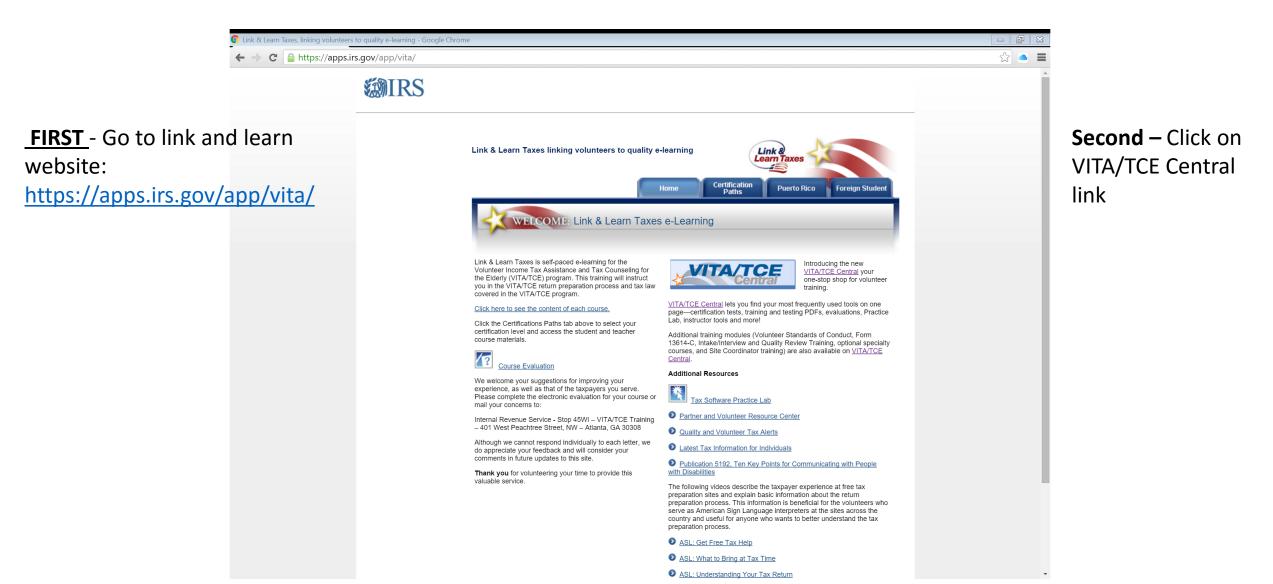

Link and Learn

Online Training

## Online Training – Link and Learn

### TaxSlayer Practice Mode

### Practice Lab – TaxSlayer

### Access Link & Learn Taxes