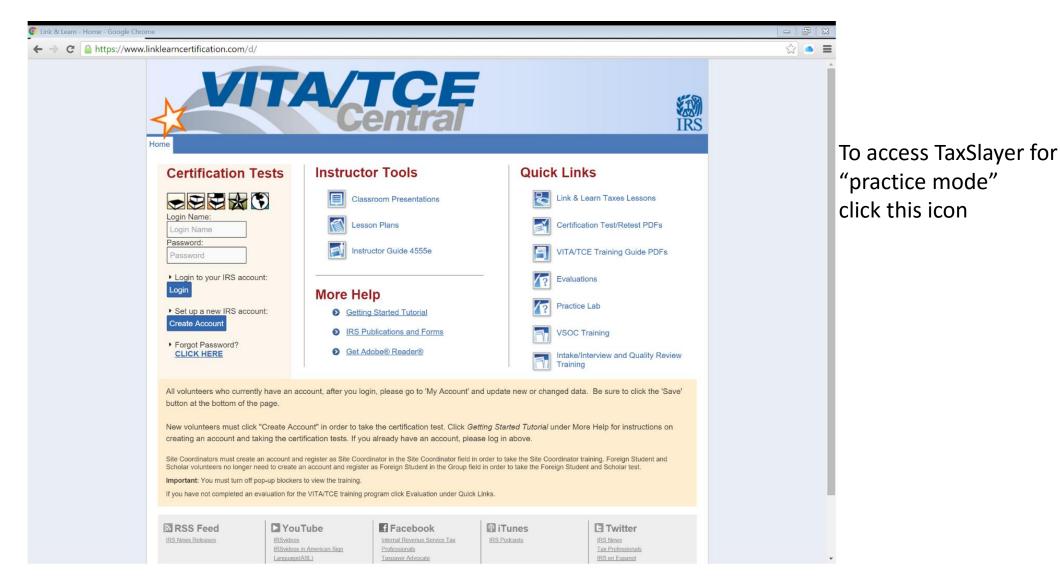

### Tax Certification

### For Tax Certification

| https://www.linklearncertification.com/d/                              |                                                                                                                                   |                                                                                                                | ☆ ● |
|------------------------------------------------------------------------|-----------------------------------------------------------------------------------------------------------------------------------|----------------------------------------------------------------------------------------------------------------|-----|
| Home                                                                   | A/TCE<br>Central                                                                                                                  | IRS                                                                                                            |     |
| Certification Tests                                                    | Instructor Tools                                                                                                                  | Quick Links                                                                                                    |     |
|                                                                        | Classroom Presentations                                                                                                           | Link & Learn Taxes Lessons                                                                                     |     |
| Login Name:                                                            | Lesson Plans                                                                                                                      | Certification Test/Retest PDFs                                                                                 |     |
| Password:<br>Password                                                  | Instructor Guide 4555e                                                                                                            | VITA/TCE Training Guide PDFs                                                                                   |     |
| Login to your IRS account:                                             |                                                                                                                                   | Evaluations                                                                                                    |     |
| <ul> <li>Set up a new IRS account:</li> </ul>                          | More Help     Getting Started Tutorial                                                                                            | Practice Lab                                                                                                   |     |
| Create Account                                                         | IRS Publications and Forms                                                                                                        | VSOC Training                                                                                                  |     |
| <ul> <li>Forgot Password?</li> <li>CLICK HERE</li> </ul>               | Set Adobe® Reader®                                                                                                                | Intake/Interview and Quality Review Training                                                                   |     |
| All volunteers who currently have an button at the bottom of the page. | account, after you login, please go to 'My Account' and u                                                                         | pdate new or changed data. Be sure to click the 'Save'                                                         |     |
|                                                                        | account" in order to take the certification test. Click Getting<br>certification tests. If you already have an account, please lo | and a second |     |
| Site Coordinators must create an account                               | and register as Site Coordinator in the Site Coordinator field in orde                                                            | r to take the Site Coordinator training. Foreign Student and                                                   |     |
| Important: You must turn off pop-up block                              |                                                                                                                                   |                                                                                                                |     |
| If you have not completed an evaluation fo                             | or the VITA/TCE training program click Evaluation under Quick Links                                                               | 3.                                                                                                             |     |
| RSS Feed                                                               |                                                                                                                                   | ITunes IRS News                                                                                                |     |
| IRSvide                                                                | aos in American Sign Professionals<br>Ige(ASL) Taxpayer Advocate                                                                  | Tax Professionals<br>IRS network<br>IRS en Espanol                                                             |     |

Login or create a login