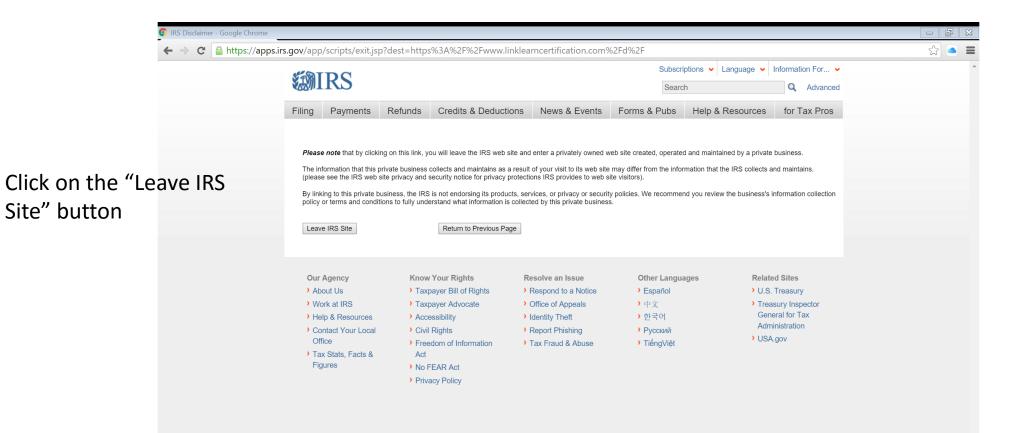

Link and Learn

Online Training

## Online Training – Link and Learn



# Exit to Link and Learn Online Training



### Link and Learn - Online Training Lesson

### For Online Training Lessons



Click here for

training content...

If you don't already have it, get Adobe Acrobat Reader® to view and practice with sample tax forms. Adobe Acrobat version 8.0 or later is required

### Link and Learn Content



### TaxSlayer Practice Mode

### Practice Lab – TaxSlayer



### Practice Lab - TaxSlayer

### Practice Lab

### Access Link & Learn Taxes

### Hello,

Welcome to the Electronic Tax Software Practice Lab for VITA/TCE volunteers. When you enter this site, you will be able to prepare tax returns to practice what you just learned in Link & Learn Taxes. We recommend that you use the problems and exercises contained in Publication 4491 W, VITA/TCE Workbook, Comprehensive Problems and Practice Exercises.