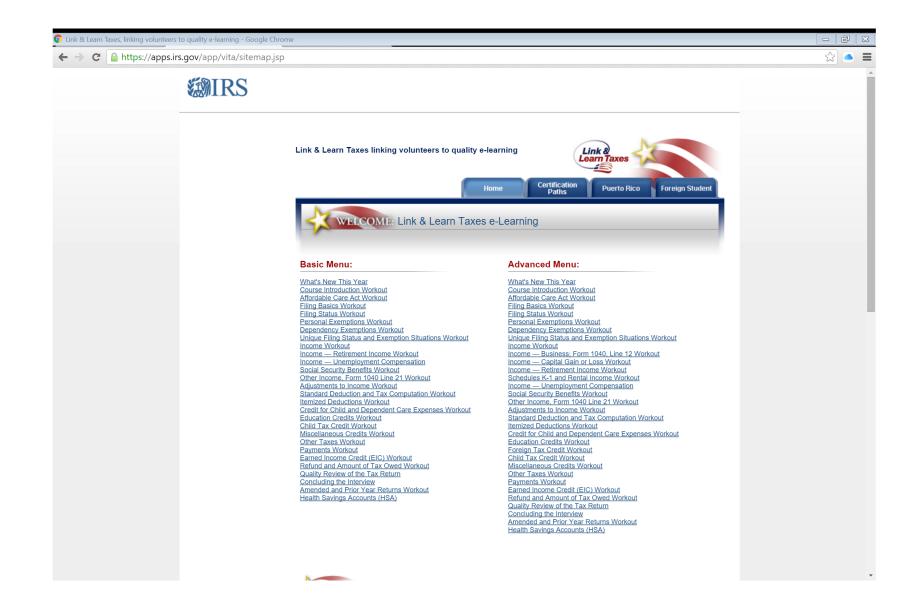

### For Online Training Lessons

Click here for

training content...

If you don't already have it, get Adobe Acrobat Reader® to view and practice with sample tax forms. Adobe Acrobat version 8.0 or later is required

### Link and Learn Content