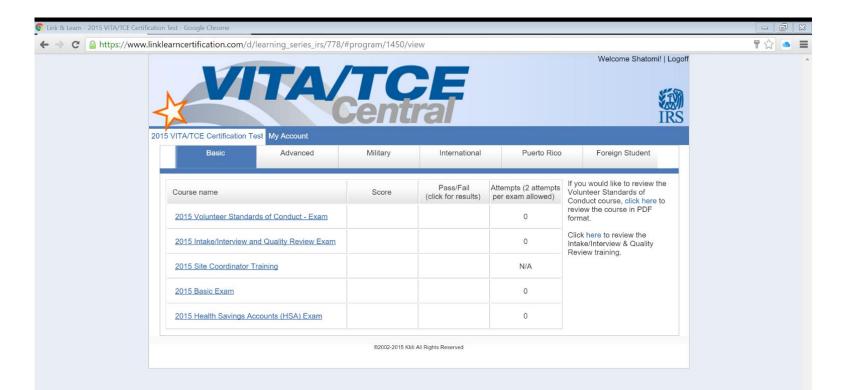

|     |
| RSS Feed                                                               |                                                                                                                                   | ITunes IRS News                                                                                                |     |
| IRSvide                                                                | aos in American Sign Professionals<br>Ige(ASL) Taxpayer Advocate                                                                  | Tax Professionals<br>IRS network<br>IRS en Espanol                                                             |     |

Login or create a login

### Certification – Basic, Advance and/or etc.