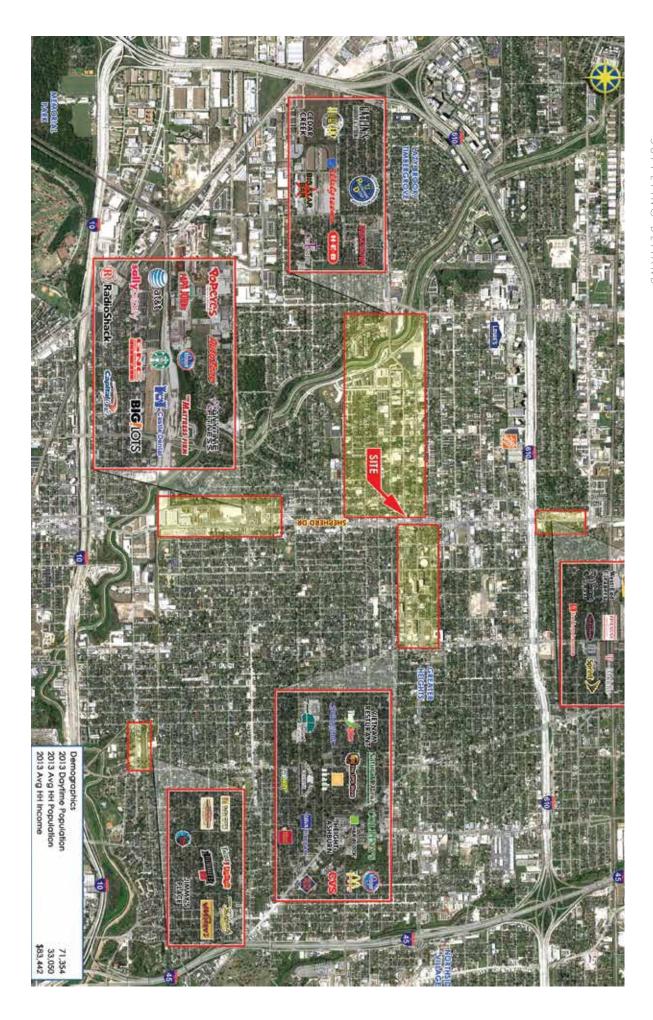

## 19TH & SHEPHERD Houston Heights

| LOCATION :                                             | SIZE :                                       | THE HIGHEST TRAFFICKED INTERSECTION IN HOUSTON HEIGHTS   |
|--------------------------------------------------------|----------------------------------------------|----------------------------------------------------------|
| 721 W. 19TH ST.                                        | <b>4,295 SF. BUILDING</b><br>13,100 SF. LAND | FRONT DOOR TO THE 19TH STREET HISTORIC SHOPPING DISTRICT |
| NORTH WEST CORNER<br>OF 19TH & SHEPHERD                | TRAFFIC COUNTS:                              | AMONGST LARGEST CLUSTER OF RETAIL IN THE HOUSTON HEIGHTS |
|                                                        | 35,000 CARS A DAY                            | SHORT DRIVE TIME TO GARDEN OAKS                          |
| AREA TRAFFIC GENERATORS :                              |                                              | UNIQUE ARCHITECTURE IN THE HEART OF THE HEIGHTS          |
| FATOCAT Shade SMOOTHIE                                 |                                              | CONTACT BRYAN DANNA : PRINCIPAL                          |
| CEDAR CREEK CO                                         | LINA'S                                       | C: 832.455.4343   O: 713.357.5800                        |
| soo KA SUSHI British-American Tavern                   |                                              | REVIVECO.COM   BRYAN@REVIVECO.COM                        |
| 20TH ST. DURHAM<br>SITE<br>19TH ST. HEPHER<br>18TH ST. |                                              | RE * VIVE<br>DEVELOPMENT<br>SUPPLYING DEMAND             |