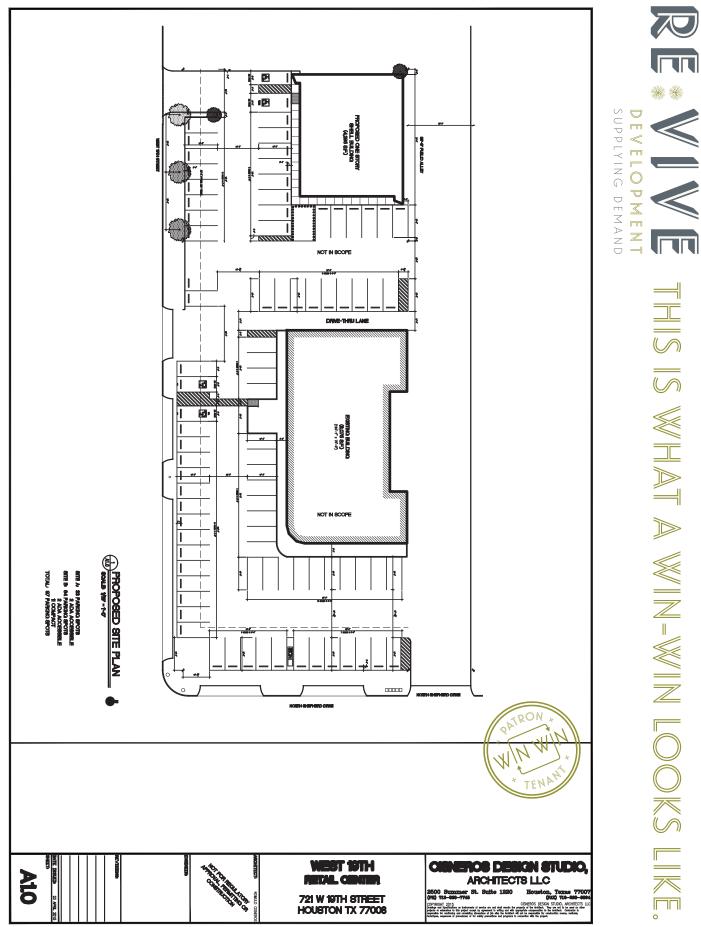

## 19TH & SHEPHERD Houston Heights

| LOCATION :                                             | SIZE :                                       | THE HIGHEST TRAFFICKED INTERSECTION IN HOUSTON HEIGHTS   |
|--------------------------------------------------------|----------------------------------------------|----------------------------------------------------------|
| 721 W. 19TH ST.                                        | <b>4,295 SF. BUILDING</b><br>13,100 SF. LAND | FRONT DOOR TO THE 19TH STREET HISTORIC SHOPPING DISTRICT |
| NORTH WEST CORNER<br>OF 19TH & SHEPHERD                | TRAFFIC COUNTS:                              | AMONGST LARGEST CLUSTER OF RETAIL IN THE HOUSTON HEIGHTS |
|                                                        | 35,000 CARS A DAY                            | SHORT DRIVE TIME TO GARDEN OAKS                          |
| AREA TRAFFIC GENERATORS :                              |                                              | UNIQUE ARCHITECTURE IN THE HEART OF THE HEIGHTS          |
| FATOCAT Shade SMOOTHIE                                 |                                              | CONTACT BRYAN DANNA : PRINCIPAL                          |
| CEDAR CREEK CO                                         | LINA'S                                       | C: 832.455.4343   O: 713.357.5800                        |
| soo KA SUSHI British-American Tavern                   |                                              | REVIVECO.COM   BRYAN@REVIVECO.COM                        |
| 20TH ST. DURHAM<br>SITE<br>19TH ST. HEPHER<br>18TH ST. |                                              | RE * VIVE<br>DEVELOPMENT<br>SUPPLYING DEMAND             |