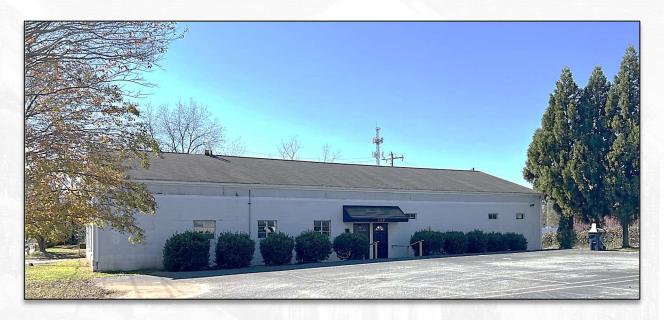

### FOR LEASE

#### 119 Rutherford Rd., Greenville, SC 29609

**SQUARE FEET:** 3,500 +/-

COUNTY: GREENVILLE (Outside City Limits)

LEASE RATE: \$15.45 SF

LEASE TYPE: NNN

•1.710 UP TO 3.500 +/- SF.

- •Zoned C-2 by Greenville County.
- Multiple points of ingress/egress.
- •Conveniently located less than 2 miles from downtown.
- Free-standing building.
- Space may be demised.
- ·Recently updated interior.