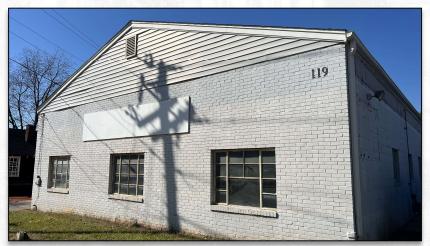

#### 119 Rutherford Rd., Greenville, SC 29609

**SQUARE FEET:** 3,500 +/-

COUNTY: GREENVILLE (Outside City Limits)

LEASE RATE: \$15.45 SF

LEASE TYPE: NNN

•1.710 UP TO 3.500 +/- SF.

- •Zoned C-2 by Greenville County.
- Multiple points of ingress/egress.
- •Conveniently located less than 2 miles from downtown.
- Free-standing building.
- Space may be demised.
- ·Recently updated interior.